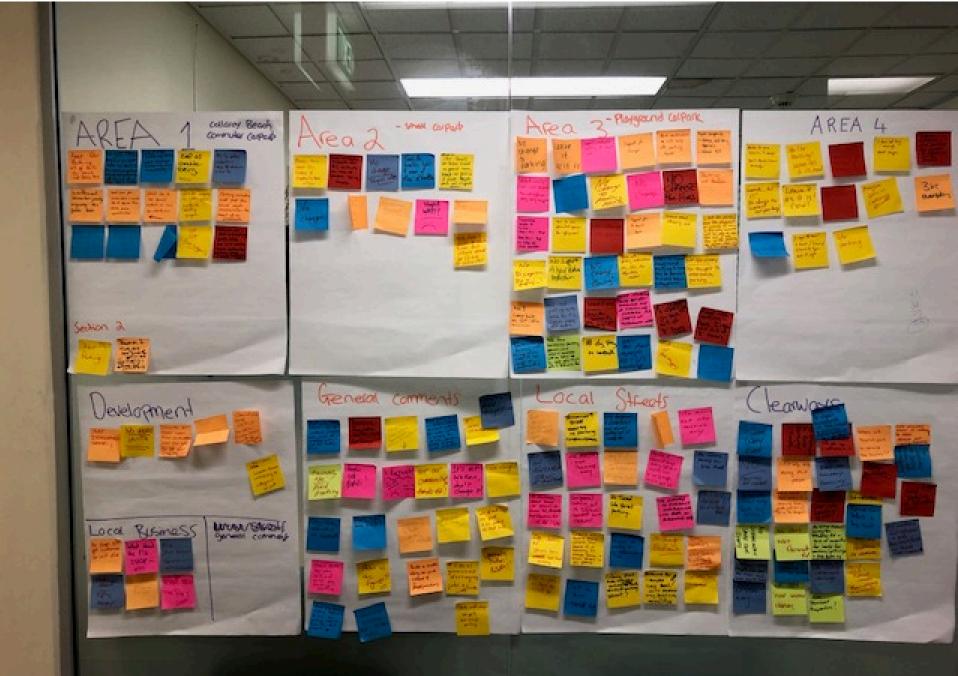

## What we heard

Supportive of:

- A range of parking restrictions in the four local carparks
- Restrictions which support business
- Commuters and recreational users
- Continued commuter parking when most needed.

Base on your feedback our revised proposal will:

- Introduce shorter-term parking in some of the Collaroy carparks
- Continue to provide 12P parking in the Collaroy Beach carpark (north) Monday to Friday