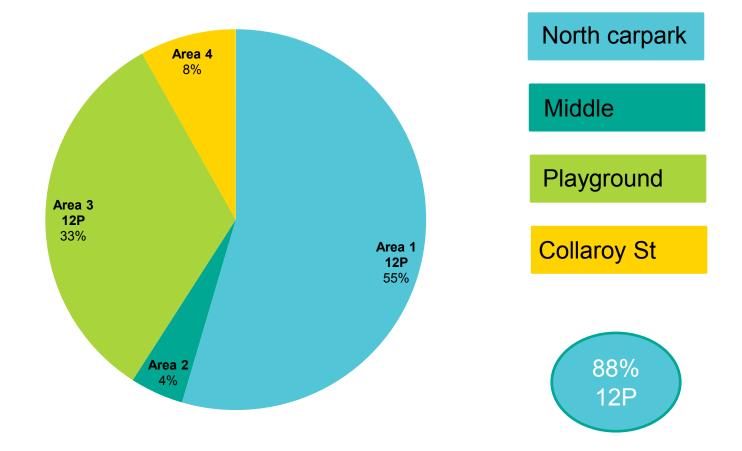

# **Revised Parking Supply**

- 165 dedicated12P spaces Monday to Friday
- Reduction from 192 to 165 12P spaces Monday to Friday (14%)
- 27 4P spaces to support the local area everyday
- 45 6P spaces weekends and public holidays