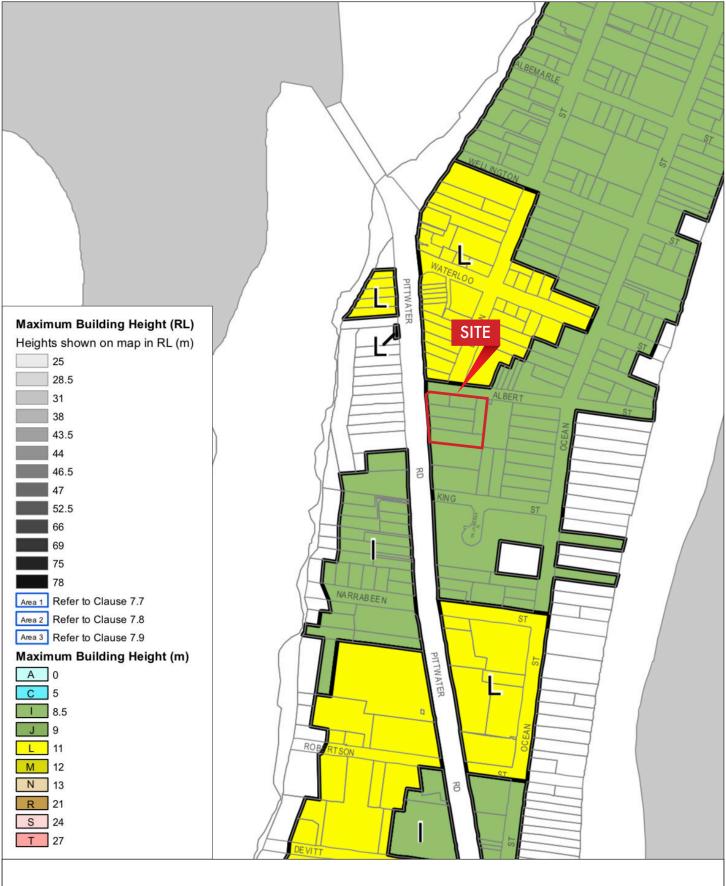

# FIGURE 4B

Height of Buildings Map - Warringah LEP 2011

No's 1294-1300 Pittwater Road and No's 2-4 Albert Street, Narrabeen