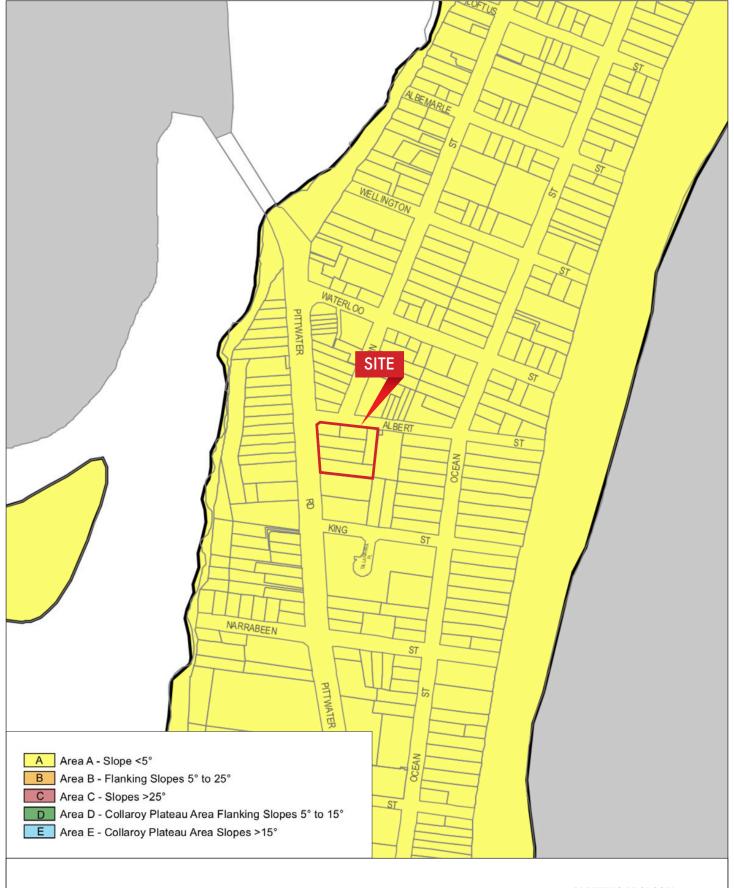

### FIGURE 4D

Landslip Risk Map - Warringah LEP 2011

No's 1294-1300 Pittwater Road and No's 2-4 Albert Street, Narrabeen