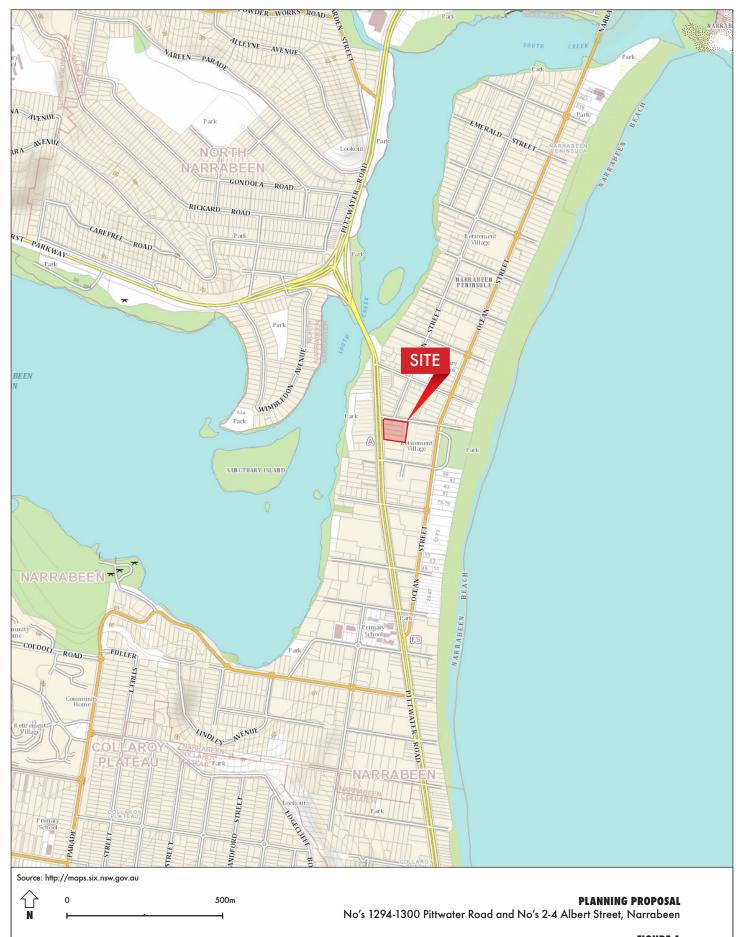

#### FIGURE 1 Location

FIGURE 2

Site

Source: NearMap 2 Nov 2018

PLANNING PROPOSAL No's 1294-1300 Pittwater Road and No's 2-4 Albert Street, Narrabeen

**FIGURE 3A** Aerial Photo - Detail

Source: NearMap 2 Nov 2018