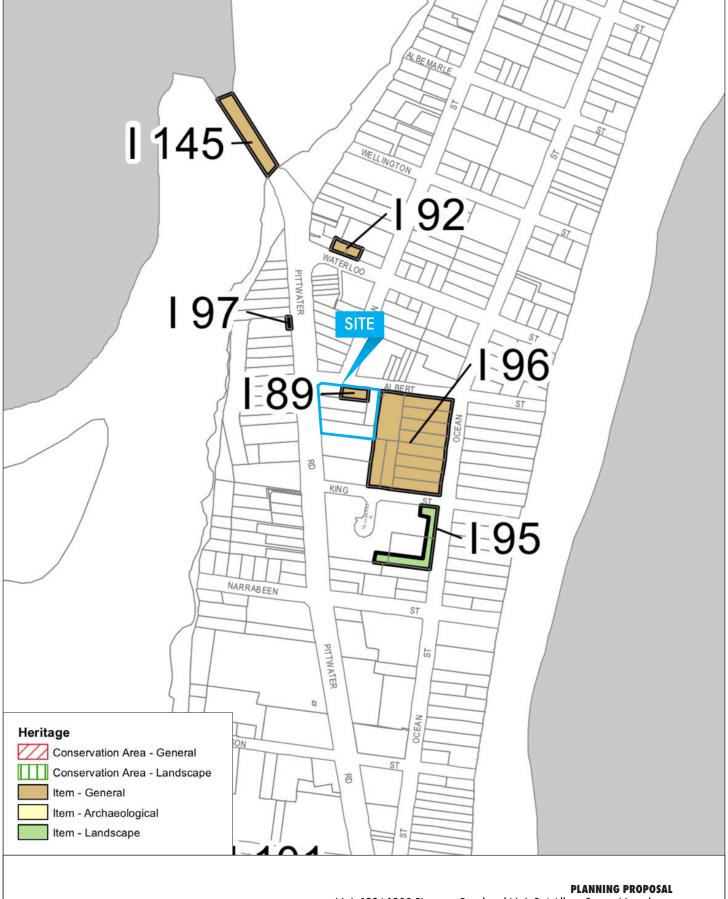

#### FIGURE 4C

Heritage Map - Warringah LEP 2011

No's 1294-1300 Pittwater Road and No's 2-4 Albert Street, Narrabeen