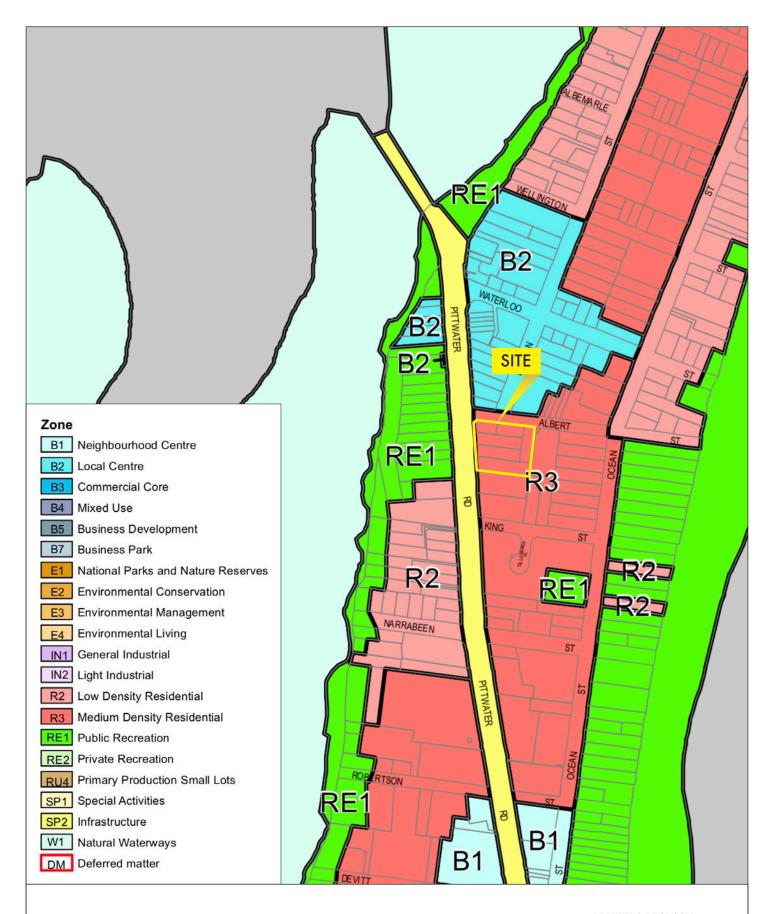

#### FIGURE 4A

Zoning Map - Warringah LEP 2011

No's 1294-1300 Pittwater Road and No's 2-4 Albert Street, Narrabeen