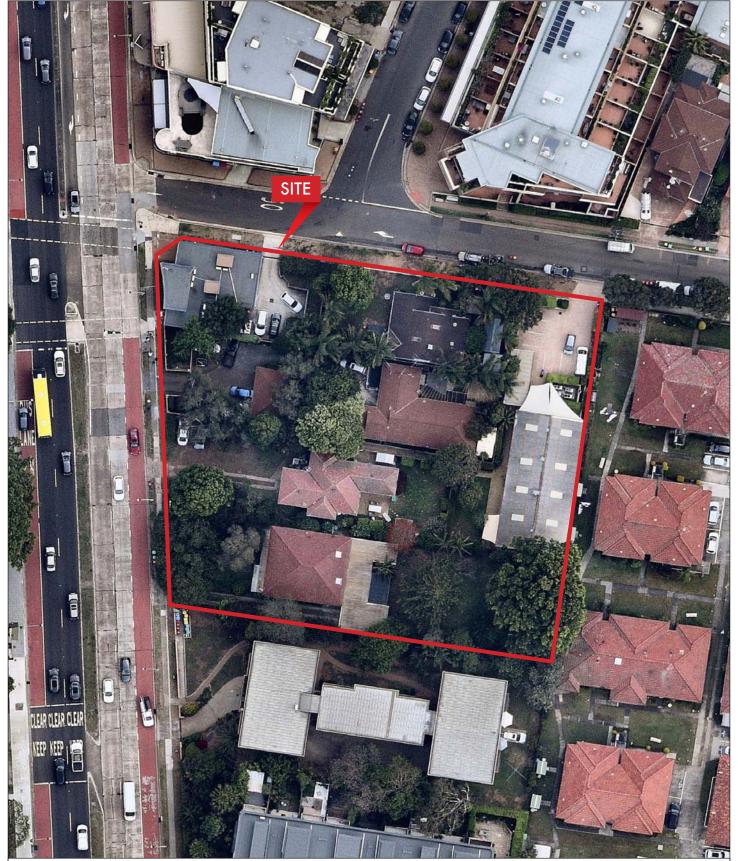

#### FIGURE 1 Location

FIGURE 2

Site

Source: NearMap 2 Nov 2018

PLANNING PROPOSAL No's 1294-1300 Pittwater Road and No's 2-4 Albert Street, Narrabeen

**FIGURE 3A** Aerial Photo - Detail

Source: NearMap 2 Nov 2018