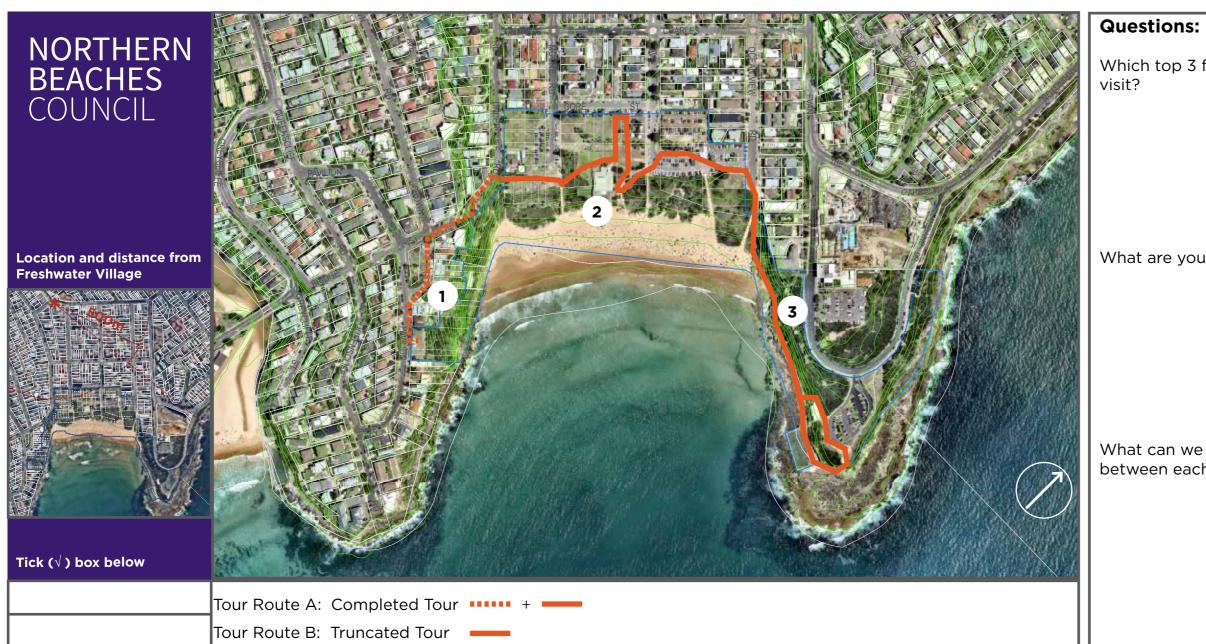

votes

Name:

Which top 3 features do you love and frequently

What are your top 3 concerns about these spaces?

What can we do to improve the relationship between each space?

Area 3

about this space?

nis space?