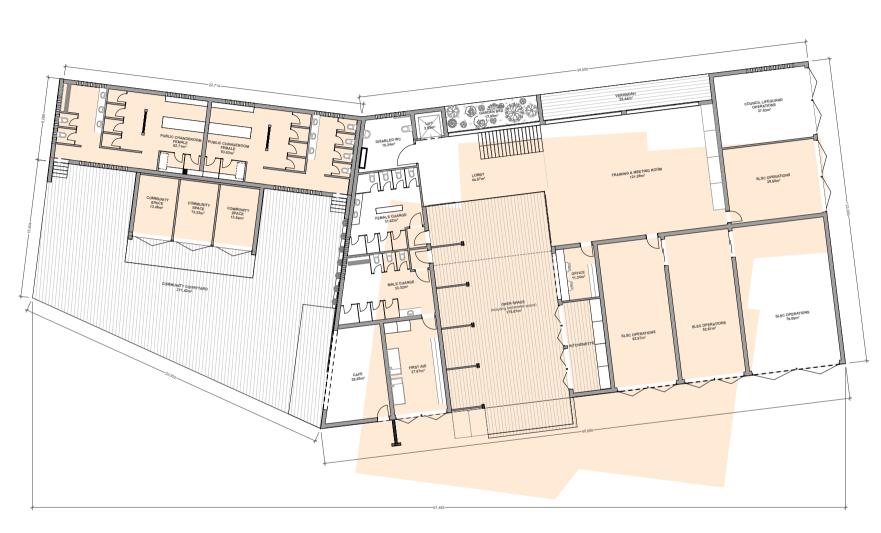

1

GROUND FLOOR 1:200

## **EXISTING SLSC & PUBLIC AMENITIES**

## Now known as $\triangle RCHISOUL$

Long Reef Surf Life Saving Club Project North Wednesday, 16th June 2010 001 - LONG Jo Gillies. Architect
Shop 1/1000 Pittwater Road,
Collaroy
NSW AUSTRALIA 2097
Ph: 02 9982 2454
Fax: 02 9982 6226 COPYRIGHT - JO GILLIES . ARCHITECT COPYRIGHT - ARCHITECTS ACT - 2003 NSW **LONG REEF SLSC** The builder shall check and verify all LONG REEF DA Issued JOB NORTH A Adimensions and verify all errors and omissions to the LOT DP Architect. Do not scale the drawings. Drawings shall JG 1:200 not be used for construction purposes until issued **Ground Floor Plan** A-02 @ A3 by the Architect for construction. jo@jogilliesarchitect.com DW