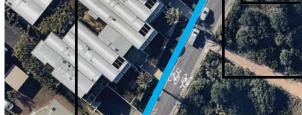

Widen existing path to **1.5 metre wide** accessible path to Apex Park

Existing steps to BBQ area and playground

Upgrade park entries with new bollards and sandstone paving

New **2.5 metre wide** concrete shared path connection along Surfview Road. Connect new shared path with existing footpath

> New traffic island with kerb access. Loss of total parking: 8 spaces

SUPPLIEV

Widen existing path to 2.5 metre wide shared path with kerb access ramp Two new accessible parking spaces next to pedestrian crossing parking

Mona Vale Beach

Existing footpath, cycleway on road

-

Change parking to 2 hour limit 8 am - 6 pm.

Connecting the Northern Beaches Program

Proposed path works Not to scale

SEABEACH

Apex Park

AVENI

SURFVIEW ROAD, MONA VALE (INSET C)