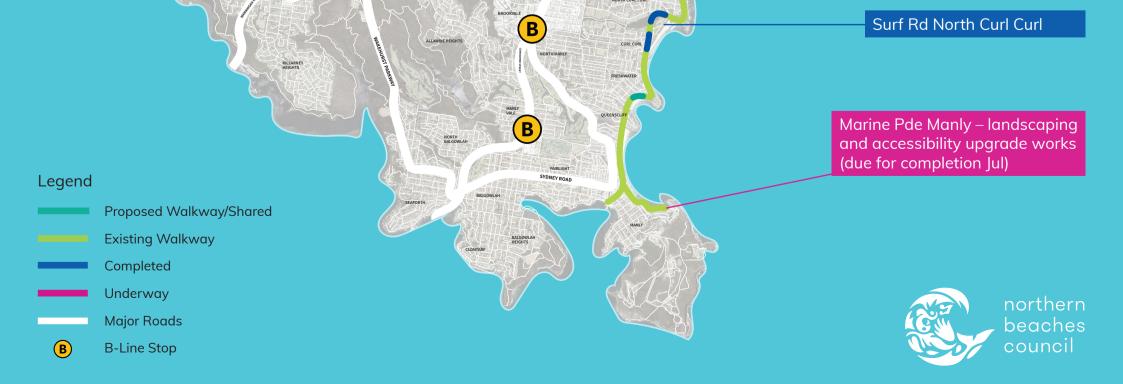

Pittwater Rd Collaroy and Narrabeen

Missing sections along Pittwater Rd Collaroy and Narrabeen (commencing Jul and completed Sep)

Collaroy Beach – upgrade at south end with an accessible pathway to Beach Rd and viewing platform (due for completion Jul)