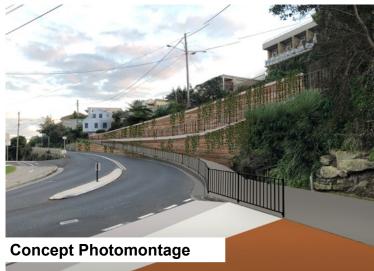

## Option B - Switchback Ramp 1.5m wide footpath

Note: Concept Photomontage is intended to give a visual impression of how the design may look within the existing streetscape. Position of structure, materials, colours and details may not be accurate.

## **Queenscliff Pedestrian Access Ramp**

Concept Option B - Switchback Ramp - Not to Scale - November 2020