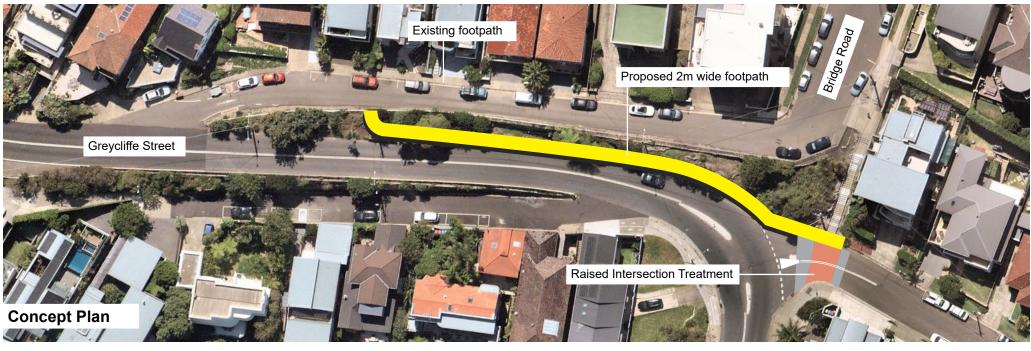

## **Option A - Straight Ramp**

2m wide footpath

Ramp design utlises existing rock platform as much as possible to reduce impact and construction costs.

Note: Concept Photomontage is intended to give a visual impression of how the design may look within the existing streetscape. Position of structure, materials, colours and details may not be accurate.

## **Queenscliff Pedestrian Access Ramp**

Concept Option A - Straight Ramp - Not to Scale - November 2020