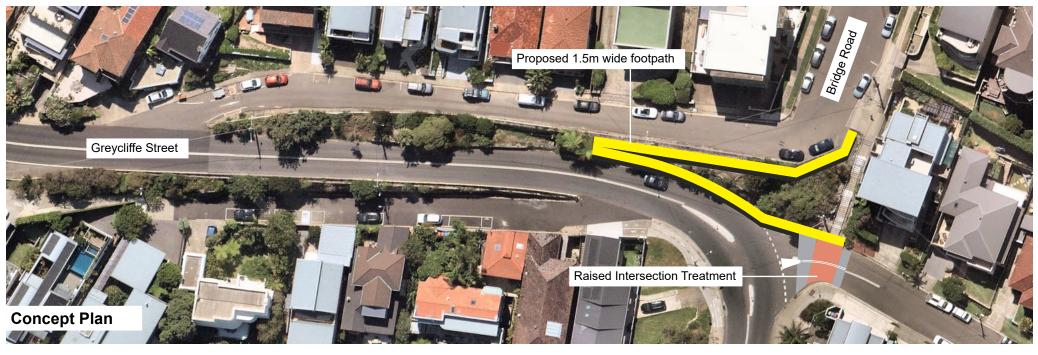

## Option B - Switchback Ramp 1.5m wide footpath

Note: Concept Photomontage is intended to give a visual impression of how the design may look within the existing streetscape. Position of structure, materials, colours and details may not be accurate.

## **Queenscliff Pedestrian Access Ramp**

Concept Option B - Switchback Ramp - Not to Scale - November 2020