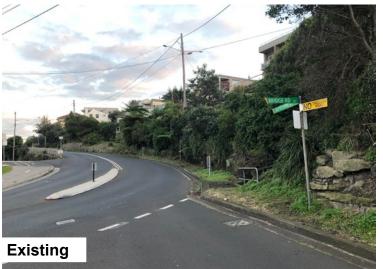

## **Option A - Straight Ramp**

2m wide footpath

Ramp design utlises existing rock platform as much as possible to reduce impact and construction costs.

Note: Concept Photomontage is intended to give a visual impression of how the design may look within the existing streetscape. Position of structure, materials, colours and details may not be accurate.

## **Queenscliff Pedestrian Access Ramp**

Concept Option A - Straight Ramp - Not to Scale - November 2020