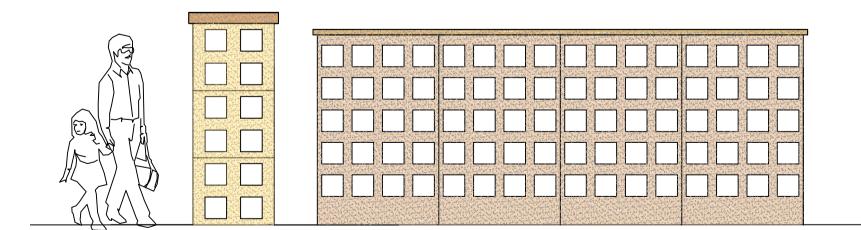

|  | $\square$ |  |  |                                          |   |  |  |   |

### WEST SECTION ELEVATION CC - NEW COLUMBARIUM WALL

NTS



### PLAN VIEW: - NEW COLUMBARIUM WALL

NTS



| 27 A 10 |  | 1. 1. 1. 1. 1. 1. 1. 1. 1. 1. 1. 1. 1. 1