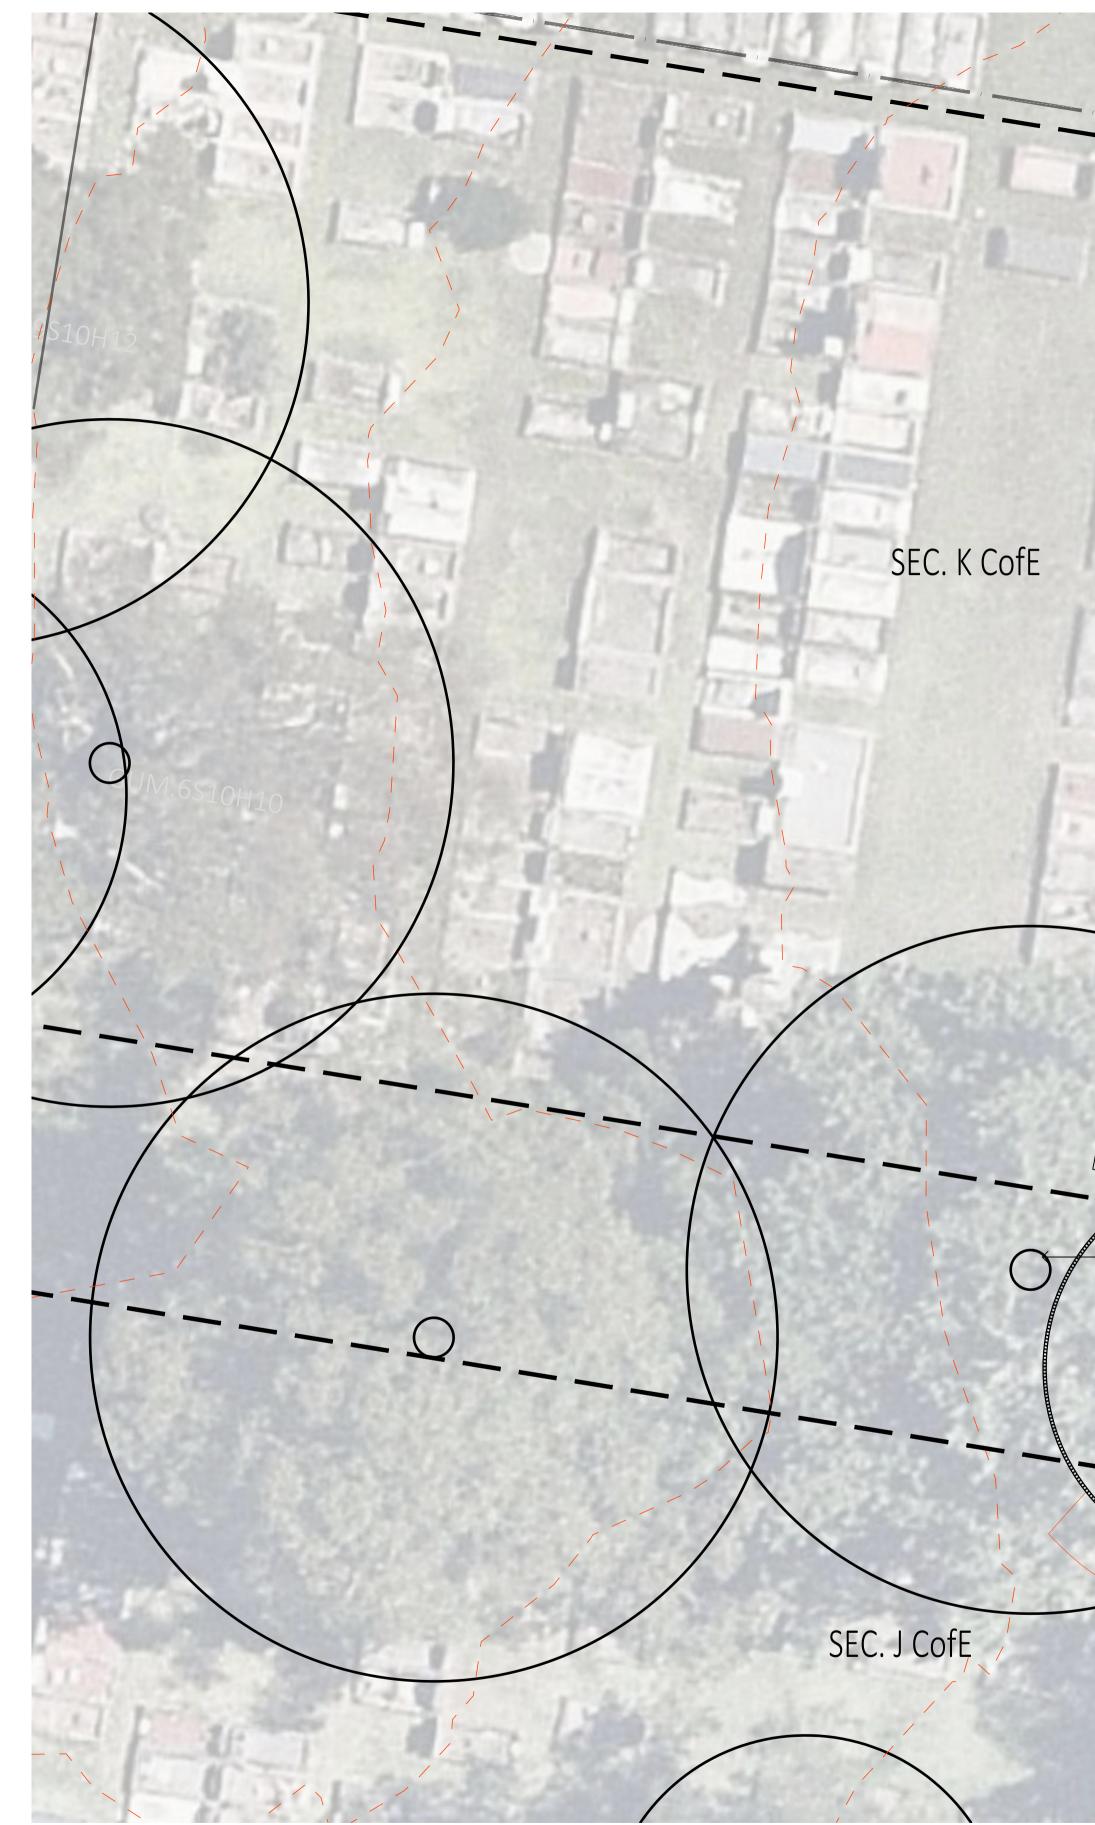

-D. P. 752038 SEC. Z GEN SEC. Z GEN. SEC. Z GEN. SEC. Y GEN WEEROONA RESERVE PLAYGROUND LJ SEC. H CofE SEC. H CofE

PROPOSED SIGNAGE LOCATIONS

|   |         | Aluminium sign<br>'Polyurethane G<br>on 100 x 100mr<br>posts with natu | Gr<br>m |
|---|---------|------------------------------------------------------------------------|---------|
|   |         | – 100 x 100mm 'E<br>timber posts wi                                    |         |
|   |         | — Aluminium sign<br>'Polyurethane G                                    |         |
| - | Man     | ly Ceme                                                                |         |
|   | council |                                                                        |         |

Existing washed aggregate concrete entry path to be retained and protected

Existing trees (grove of Casuarina's) to be retained and protected

LANDSCAPE CONCEPT PLAN

|   | 5/                 | С                  | 26/02/21 | AMENDMENTS AS PER COUNCIL REVIEW                                             |
|---|--------------------|--------------------|----------|------------------------------------------------------------------------------|
| 6 | ))/                | В                  | 20/02/21 | AMENDMENTS AS PER COUNCIL REVIEW                                             |
|   |                    | А                  | 22/09/20 | AMENDMENTS AS PER COUNCIL REQUIREMENTS                                       |
|   | ABN: 7283 130 1507 | ISSUE              | DATE     | DESCRIPTION                                                                  |
|   | 6                  | ABN: 7283 130 1507 | A        | B         20/02/21           A         22/09/20           ISSUE         DATE |