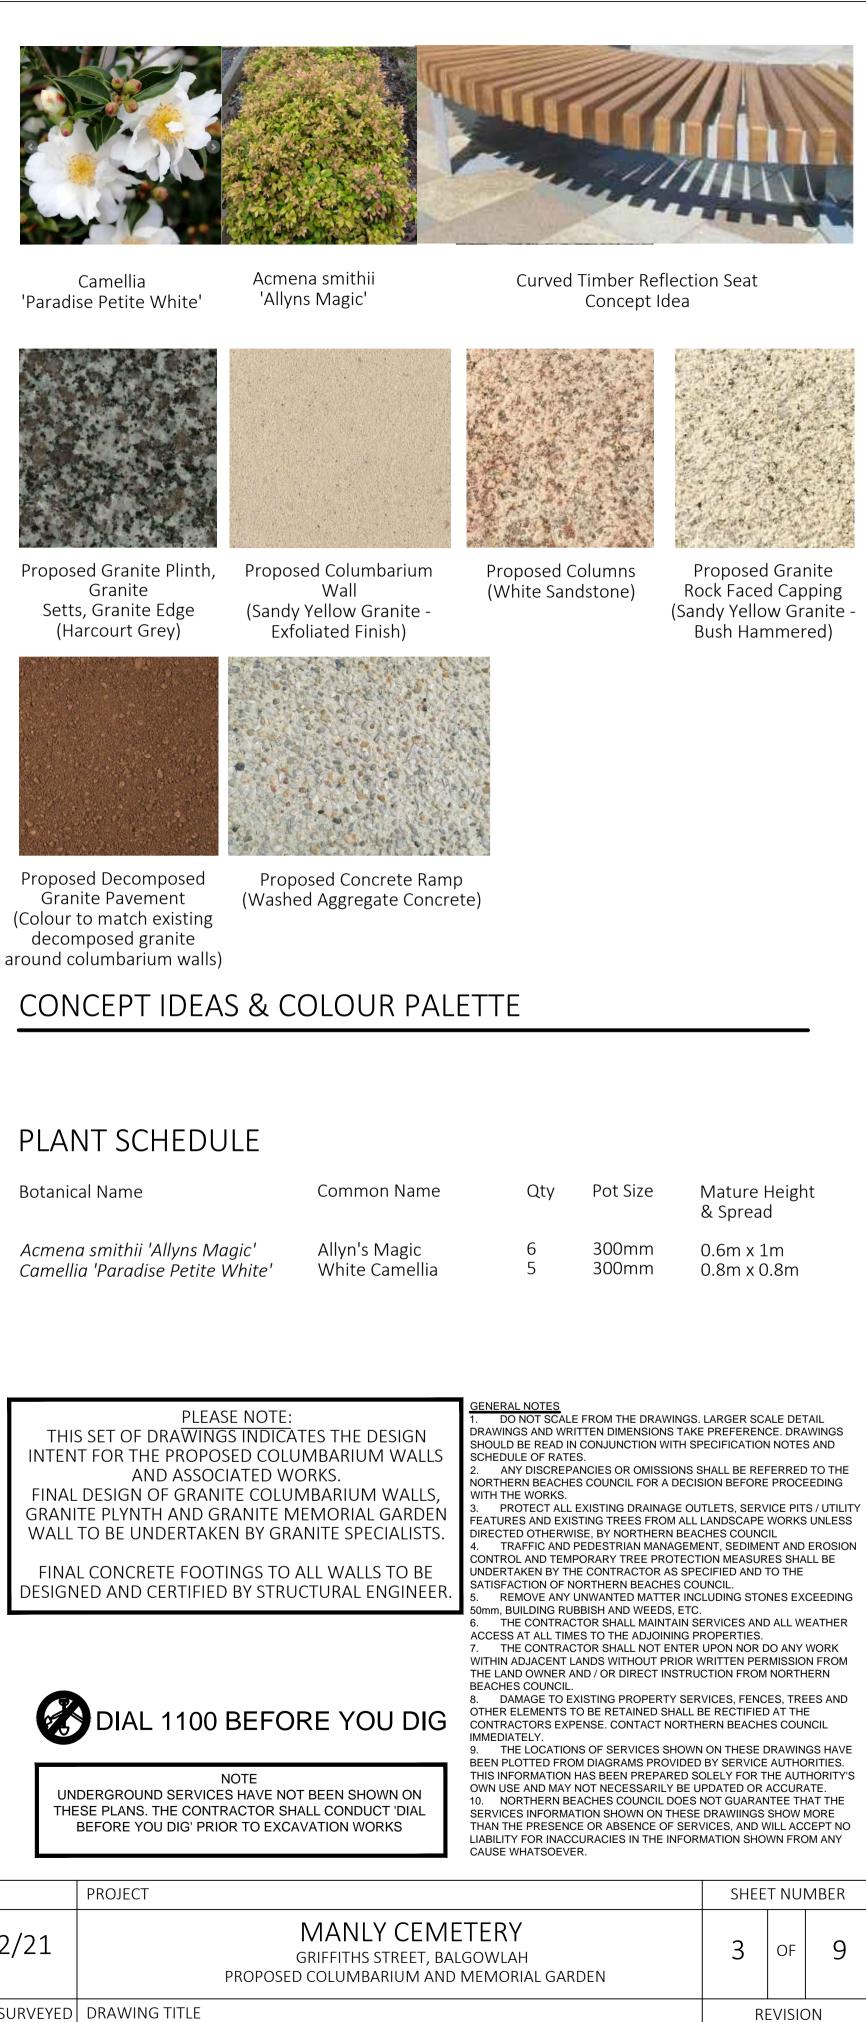

THESE DRAWINGS SHOW MORE THAN THE PRESENCE OR ABSENCE OF SERVICES, AND WILL ACCEPT NO LIABILITY FOR INACCURACIES IN THE INFORMATION SHOWN FROM ANY CAUSE WHATSOEVER.

PLEASE NOTE: THIS SET OF DRAWINGS INDICATES THE DESIGN INTENT FOR THE PROPOSED COLUMBARIUM WALLS AND ASSOCIATED WORKS. FINAL DESIGN OF GRANITE COLUMBARIUM WALLS, GRANITE PLYNTH AND GRANITE MEMORIAL GARDEN

WALL TO BE UNDERTAKEN BY GRANITE SPECIALISTS.

FINAL CONCRETE FOOTINGS TO ALL WALLS TO BE DESIGNED AND CERTIFIED BY STRUCTURAL ENGINEER

NOTE UNDERGROUND SERVICES HAVE NOT BEEN SHOWN ON THESE PLANS. THE CONTRACTOR SHALL CONDUCT 'DIAL BEFORE YOU DIG' PRIOR TO EXCAVATION WORKS