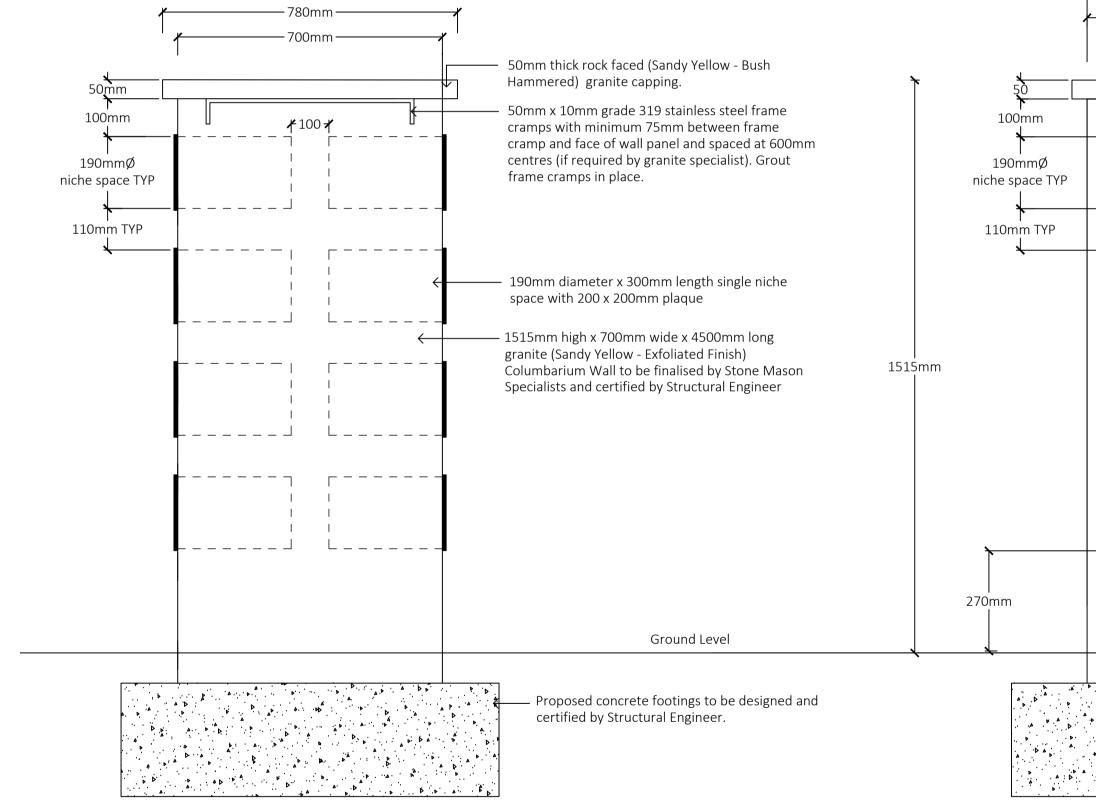

### TYPICAL SECTION DETAIL: 1515m HIGH COLUMBARIUM WALL

TYPICAL SE

Scale 1:10

| Kim Michelle Foskett<br>Registered Landscape Architect<br>m: 0423 271 099 |       |          |                                        |
|---------------------------------------------------------------------------|-------|----------|----------------------------------------|
| e: KMFLandArch@gmail.com                                                  |       |          |                                        |
|                                                                           |       |          |                                        |
| 6                                                                         | С     | 26/02/21 | AMENDMENTS AS PER COUNCIL REVIEW       |
| (a)                                                                       | В     | 20/02/21 | AMENDMENTS AS PER COUNCIL REVIEW       |
|                                                                           | А     | 22/09/20 | AMENDMENTS AS PER COUNCIL REQUIREMENTS |
| ABN: 7283 130 1507                                                        | ISSUE | DATE     | DESCRIPTION                            |

Scale 1:10

|               | 1                                                   |           |          |         |                | (                                                                                           | COLUMBARIUM W |                  | 0mm<br>FACTURED IN 4 ( | GRANITE SEG | MENTS)          |         |                                                              |        |                                        |           |        | 7   |               |
|---------------|-----------------------------------------------------|-----------|----------|---------|----------------|---------------------------------------------------------------------------------------------|---------------|------------------|------------------------|-------------|-----------------|---------|--------------------------------------------------------------|--------|----------------------------------------|-----------|--------|-----|---------------|
|               |                                                     | ——— 1125n | nm       |         | r<br>          | 112                                                                                         | 5mm           | ,                | 1                      |             | — 1125mm —      |         |                                                              | •      | 11                                     | 25mm ———— |        | -   |               |
| ) []          |                                                     |           |          |         |                |                                                                                             |               |                  |                        |             |                 |         |                                                              |        |                                        |           |        |     |               |
| nm            |                                                     |           |          |         |                |                                                                                             |               |                  |                        |             |                 |         |                                                              |        |                                        |           |        |     |               |
| mØ<br>ace TYP | ✓                                                   |           |          |         |                |                                                                                             |               |                  |                        |             |                 |         |                                                              |        |                                        |           |        |     |               |
| ו TYP         |                                                     |           |          |         |                |                                                                                             |               |                  |                        |             |                 |         |                                                              |        |                                        |           |        |     |               |
|               |                                                     |           |          |         |                |                                                                                             |               |                  |                        |             |                 |         |                                                              |        |                                        |           |        |     |               |
|               |                                                     |           |          |         |                |                                                                                             |               |                  |                        |             |                 |         |                                                              |        |                                        |           |        |     |               |
|               |                                                     |           |          |         | <br> <br> <br> |                                                                                             |               | ри — Б. V.       | <br> <br> <br>         |             |                 |         |                                                              |        |                                        |           |        |     |               |
|               |                                                     |           |          |         |                | р<br>р<br>р<br>р<br>р<br>р<br>р<br>р<br>р<br>р<br>р<br>р<br>р<br>р<br>р<br>р<br>р<br>р<br>р |               |                  |                        |             |                 |         | Da b<br>Da b<br>Da b<br>Da b<br>Da b<br>Da b<br>Da b<br>Da b |        |                                        |           |        |     |               |
|               | SECTION ELE                                         | Ενατιοι   | N: 1515r | nm HIGH | COLUM          |                                                                                             |               |                  |                        |             |                 |         |                                                              |        |                                        |           |        |     |               |
| 1:10          |                                                     |           |          |         |                |                                                                                             |               |                  |                        |             |                 |         |                                                              |        |                                        |           |        |     |               |
| CLIEN         | Т                                                   | STATUS    |          | NO      | RTH            | SCA                                                                                         | LE            |                  |                        | DATE        |                 | PROJECT |                                                              |        |                                        |           |        | SHE | ET NUMBER     |
|               | northern<br>beaches<br>council                      | F         | FINAL    | -       |                |                                                                                             | 1:1           | .0 / A.          | 1                      | 26/0        | 02/21           |         | PR                                                           | GRIFFI | NLY CEN<br>THS STREET, B<br>MBARIUM AN |           | GARDEN | 5   | of 9          |
| 72            | CIVIC CENTRE<br>25 Pittwater Road<br>E WHY NSW 2099 | FOR       | FOR DA   |         |                |                                                                                             | 0.5 1         | 5M               | 100 @A1                | DATUM       | SURVEYED<br>NBC | DRAWIN  | G TITLE                                                      | LANDSC | CAPE DE                                | TAILS - 2 |        |     | revision<br>C |
|               | h (02) 9942 2111                                    |           |          |         |                |                                                                                             |               | <sup>5M</sup> 1: | 200 @A3                |             |                 |         |                                                              |        |                                        |           |        |     |               |

|                                |                                        |                                                                                            | 4500mm<br>COLUMBARIUM WALL TO BE MANUFACTURED IN | 4 GRANITE SEGMENTS)                    |                                                                                           |              |
|--------------------------------|----------------------------------------|--------------------------------------------------------------------------------------------|--------------------------------------------------|----------------------------------------|-------------------------------------------------------------------------------------------|--------------|
|                                | —————————————————————————————————————— | 1                                                                                          | 1125mm                                           | —————————————————————————————————————— | 1125mm                                                                                    |              |
|                                |                                        |                                                                                            |                                                  |                                        |                                                                                           |              |
| 90<br>777P<br>1                |                                        |                                                                                            |                                                  |                                        |                                                                                           |              |
|                                |                                        |                                                                                            |                                                  |                                        |                                                                                           |              |
|                                |                                        |                                                                                            |                                                  |                                        |                                                                                           |              |
|                                |                                        |                                                                                            |                                                  |                                        |                                                                                           |              |
|                                | · · · · · · · · · · · · · · · · · · ·  | <br> <br> <br> <br> <br>                                                                   | <br> <br> <br>                                   |                                        |                                                                                           |              |
|                                |                                        | A D<br>A D<br>D<br>D<br>D<br>D<br>D<br>D<br>D<br>D<br>D<br>D<br>D<br>D<br>D<br>D<br>D<br>D |                                                  |                                        |                                                                                           |              |
| ECTION ELE                     | VATION: 1515mm H                       | IGH COLUMBARI                                                                              | UM WALL                                          |                                        |                                                                                           |              |
|                                | STATUS                                 | NORTH                                                                                      | SCALE                                            | DATE                                   | PROJECT                                                                                   | SHEET NUMBER |
| northern<br>beaches<br>council | FINAL                                  |                                                                                            | 1:10 / A1                                        | 26/02/21                               | MANLY CEMETERY<br>GRIFFITHS STREET, BALGOWLAH<br>PROPOSED COLUMBARIUM AND MEMORIAL GARDEN | 5 OF 9       |
| IVIC CENTRE                    | FOR<br>FOR DA                          | -                                                                                          | 0 0.5 1 2.5M<br>1:100 @A1                        | DATUM SURVEYER                         |                                                                                           | REVISION     |
| WHY NSW 2099<br>(02) 9942 2111 |                                        |                                                                                            | 0 1 2 5M<br>1:200 @A3                            | AHD NBC                                | LANDSCAPE DETAILS - 2                                                                     | С            |