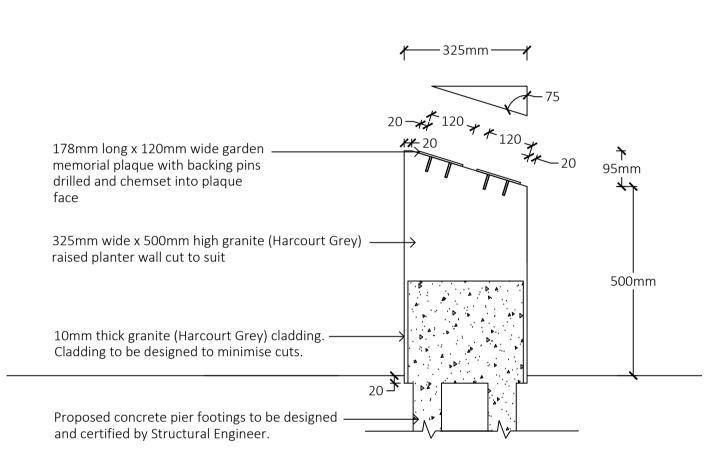

# TYPICAL SECTION: MEMORIAL GARDEN WALL

Scale 1:10

Scale 1:10

# TYPICAL DETAIL: MEMORIAL GARDEN WALL, REFLECTION SEAT AND GRANITE EDGE