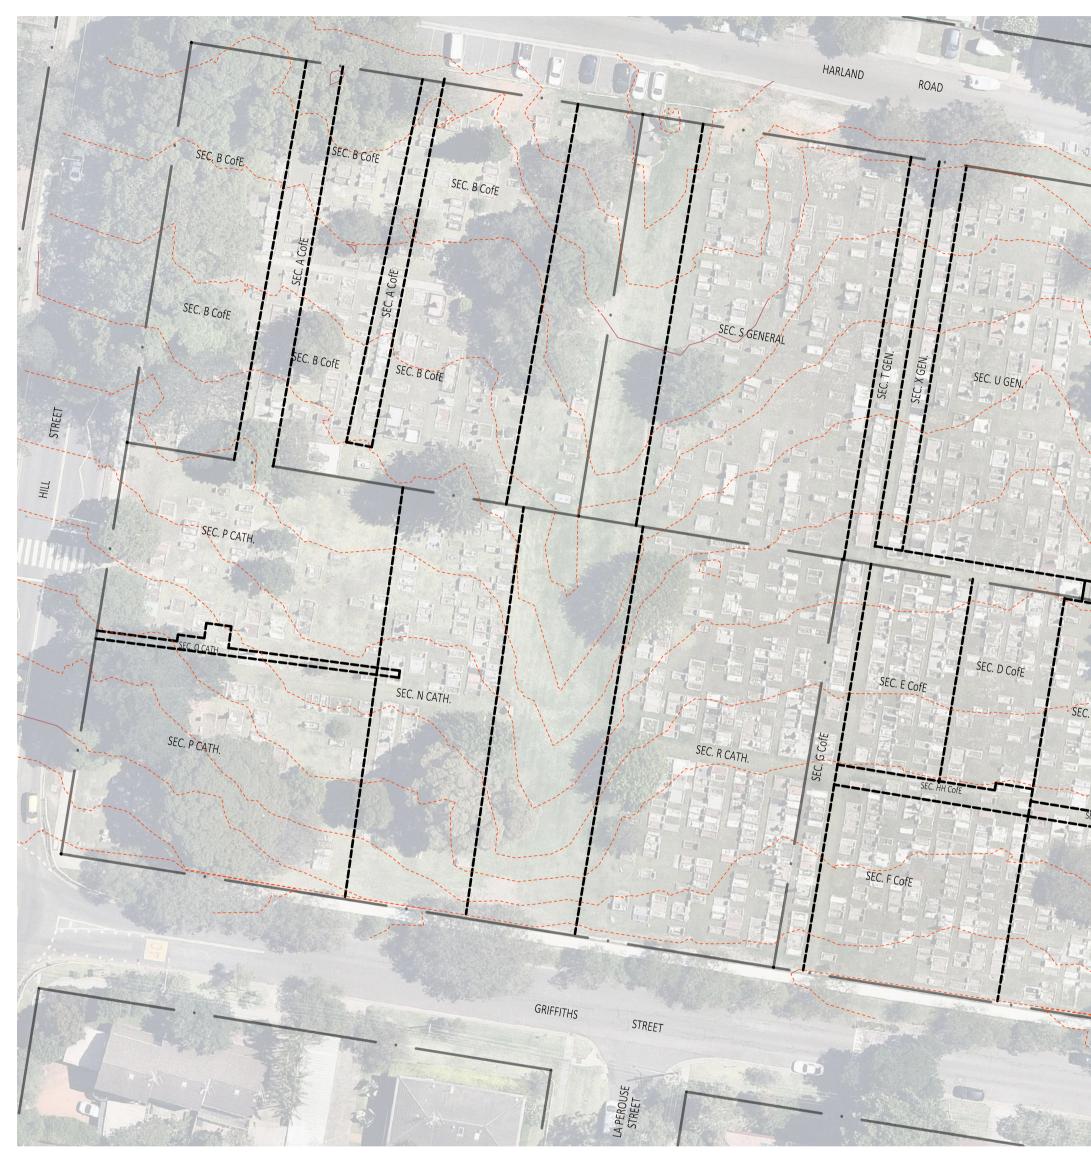

DUCT 'DIAL BEFORE YOU DIG' PRIOR TO EXCAVATION WORKS

# MANLY CEMETERY GRIFFITHS STREET, BALGOWLAH PROPOSED COLUMBARIUM AND MEMORIAL GARDEN **REVISION C**

# LANDSCAPE CONCEPT PLAN



northern beaches cound

### **CIVIC CENTRE**

725 Pittwater Road DEE WHY NSW 2099 ph (02) 9942 2111

## Plan No. Title

### Rev.

| 1 | Site Plan              | С |
|---|------------------------|---|
| 2 | Detailed Site Plan     | С |
| 3 | Landscape Concept Plan | С |
| 4 | Landscape Details - 1  | С |
| 5 | Landscape Details - 2  | С |
| 6 | Landscape Details - 3  | С |
| 7 | Landscape Details - 4  | С |
| 8 | Landscape Details - 5  | С |
| 9 | Landscape Details - 6  | С |
|   |                        |   |

| STATUS | DATE     | REVISION |
|--------|----------|----------|
| FINAL  | 26/02/21 | С        |



PROPOSED LOCATION OF WORKS

### MANLY CEMETERY

Not to Scale

| Kim Michelle Foskett<br>Registered Landscape Architect |       |          |                                        | CLIENT                     |
|--------------------------------------------------------|-------|----------|----------------------------------------|----------------------------|
| m: 0423 271 099<br>e: KMFLandArch@gmail.com            |       |          |                                        |                            |
|                                                        |       |          |                                        |                            |
|                                                        | С     | 26/02/21 | AMENDMENTS AS PER COUNCIL REVIEW       |