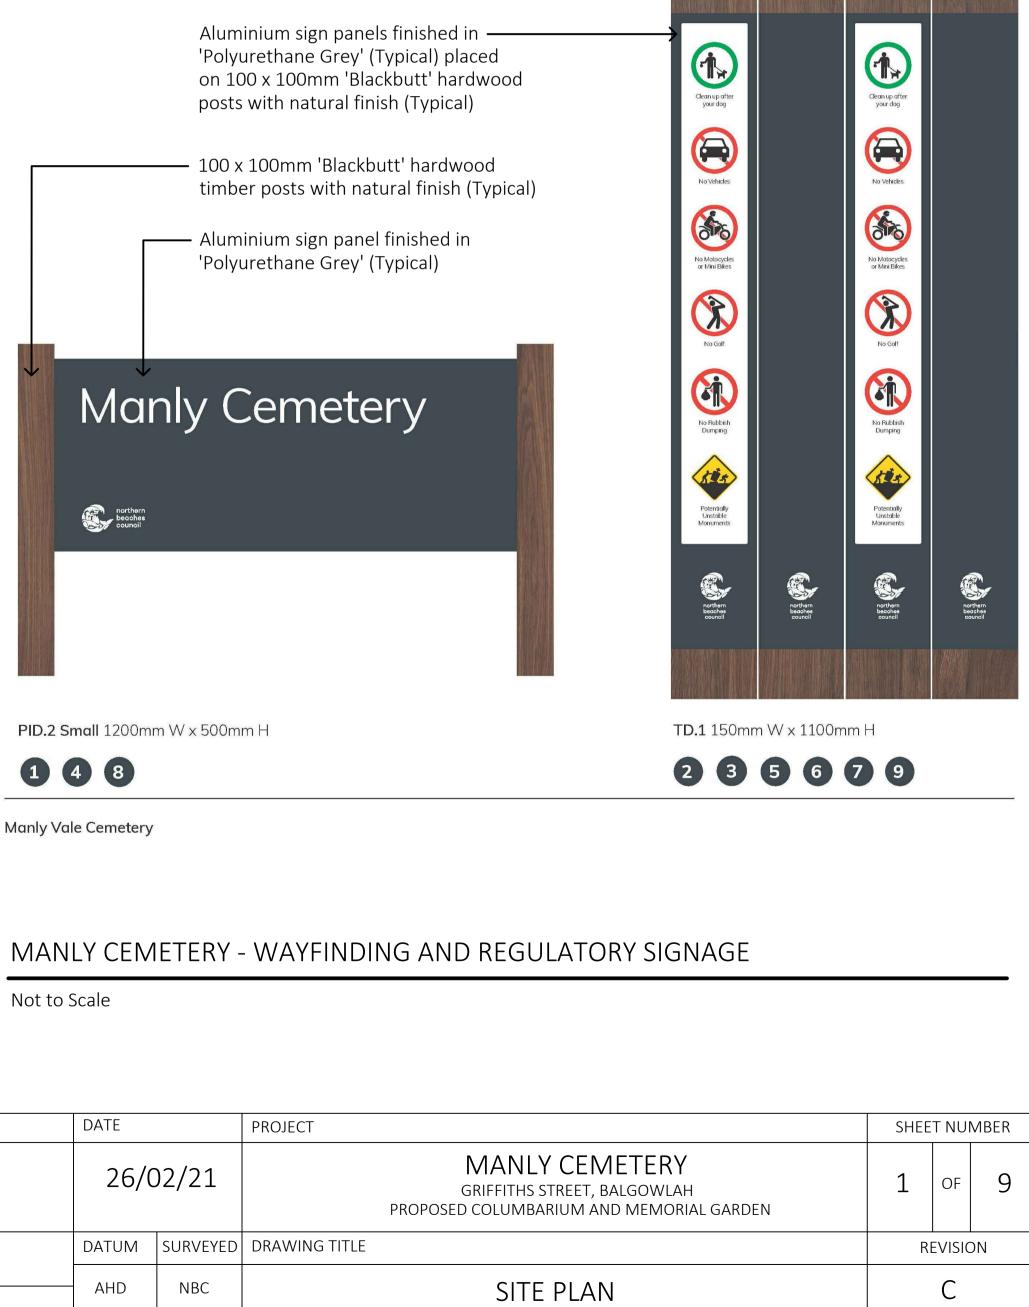

-D. P. 752038 SEC. Z GEN SEC. Z GEN. SEC. Z GEN. SEC. Y GEN WEEROONA RESERVE PLAYGROUND LJ SEC. H CofE SEC. H CofE

PROPOSED SIGNAGE LOCATIONS

|   |         | Aluminium sign<br>'Polyurethane G<br>on 100 x 100mr<br>posts with natu | Gr<br>m |
|---|---------|------------------------------------------------------------------------|---------|
|   |         | – 100 x 100mm 'E<br>timber posts wi                                    |         |
|   |         | — Aluminium sign<br>'Polyurethane G                                    |         |
| - | Man     | ly Ceme                                                                |         |
|   | council |                                                                        |         |

PID.2 Small 1200mm W x 500mm H

Manly Vale Cemetery

Not to Scale

| -                                                                              | STATUS | NORTH | SCALE | DATE  | PROJECT          |
|--------------------------------------------------------------------------------|--------|-------|-------|-------|------------------|
| northern<br>beaches<br>council                                                 | FINAL  |       | NTS   | 26/0  | 02/21            |
| a Court,<br>64, NORWEST, N.S.W. 2153                                           | FOR    |       |       | DATUM | SURVEYED DRAWING |
| 43 0555<br>ncil@thehills.nsw.gov.au<br>w.thehills.nsw.gov.au<br>25 034 494 656 | FOR DA |       |       | AHD   | NBC              |