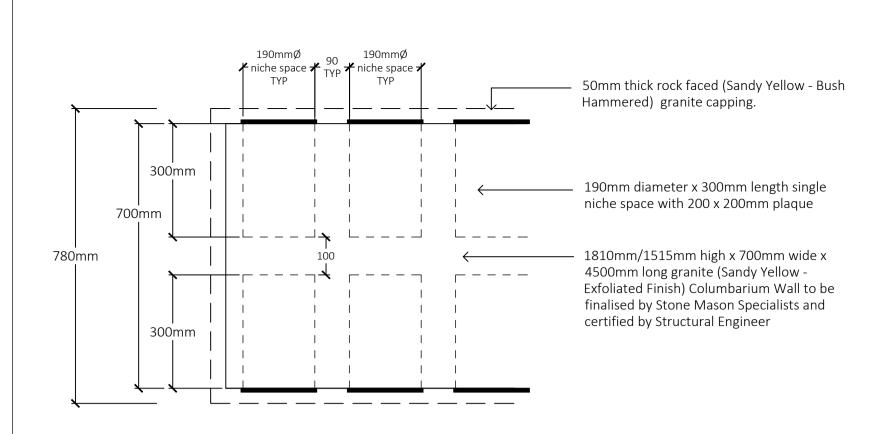

### TYPICAL PLAN VIEW SECTION DETAIL:COLUMBARIUM WALL

Scale 1:10

190mm diameter x 300mm length single niche space with 200 x 200mm plaque

700mm long x 700mm wide granite (Harcourt Grey) plinth