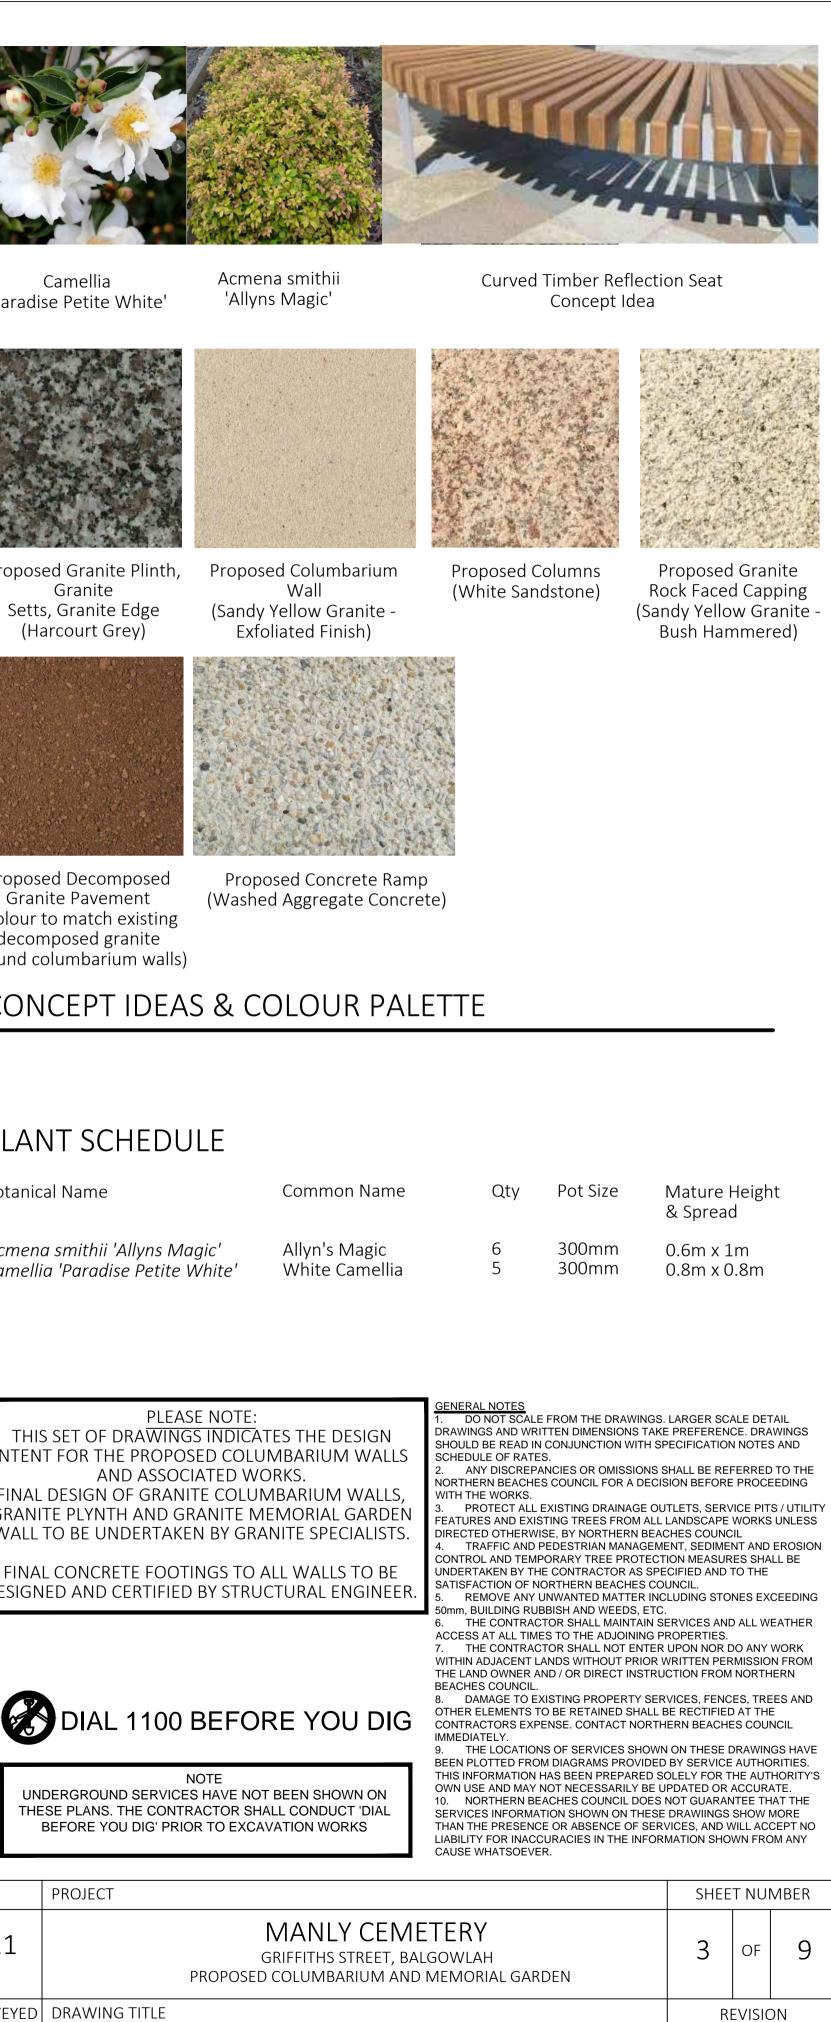

THESE DRAWINGS SHOW MORE THAN THE PRESENCE OR ABSENCE OF SERVICES, AND WILL ACCEPT NO LIABILITY FOR INACCURACIES IN THE INFORMATION SHOWN FROM ANY CAUSE WHATSOEVER.

PLEASE NOTE: THIS SET OF DRAWINGS INDICATES THE DESIGN INTENT FOR THE PROPOSED COLUMBARIUM WALLS AND ASSOCIATED WORKS. FINAL DESIGN OF GRANITE COLUMBARIUM WALLS, GRANITE PLYNTH AND GRANITE MEMORIAL GARDEN

WALL TO BE UNDERTAKEN BY GRANITE SPECIALISTS.

FINAL CONCRETE FOOTINGS TO ALL WALLS TO BE DESIGNED AND CERTIFIED BY STRUCTURAL ENGINEER

NOTE UNDERGROUND SERVICES HAVE NOT BEEN SHOWN ON THESE PLANS. THE CONTRACTOR SHALL CONDUCT 'DIAL BEFORE YOU DIG' PRIOR TO EXCAVATION WORKS