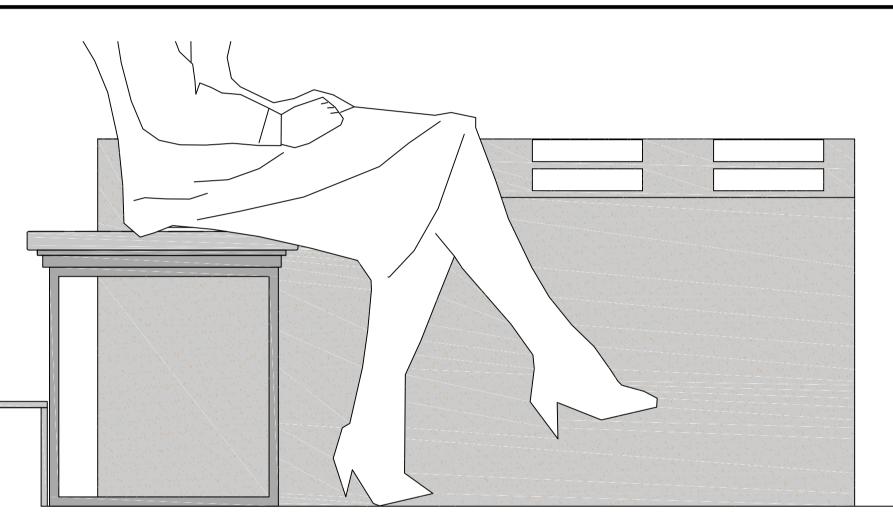

# SECTION ELEVATION BB: MEMORIAL GARDEN AND REFLECTION SEAT

NTS

| Kim Michelle Foskett                                                          |       |          |                                        | CLIENT                                | STATUS | NORTH | SCALE                | DATE  | PROJECT                |
|-------------------------------------------------------------------------------|-------|----------|----------------------------------------|---------------------------------------|--------|-------|----------------------|-------|------------------------|
| Registered Landscape Architect<br>m: 0423 271 099<br>e: KMFLandArch@gmail.com |       |          |                                        | northern<br>beaches<br>council        | FINAL  |       | AS SHOWN / A1        | 26/0  | )2/21                  |
| 6                                                                             | С     | 26/02/21 | AMENDMENTS AS PER COUNCIL REVIEW       | council                               |        |       |                      |       |                        |
| (a)                                                                           | В     | 20/02/21 | AMENDMENTS AS PER COUNCIL REVIEW       | CIVIC CENTRE                          | FOR    |       | 0 0.5 1 2.5M         | DATUM | SURVEYED DRAWING TITLE |
|                                                                               | А     | 22/09/20 | AMENDMENTS AS PER COUNCIL REQUIREMENTS | 725 Pittwater Road                    | FOR DA |       |                      | AHD   | NBC                    |
| ABN: 7283 130 1507                                                            | ISSUE | DATE     | DESCRIPTION                            | DEE WHY NSW 2099<br>ph (02) 9942 2111 |        |       | 0 1 2 5M<br>1:200@A3 |       |                        |

# TYPICAL DETAIL: MEMORIAL GARDEN WALL, REFLECTION SEAT AND GRANITE EDGE

# SECTION ELEVATION AA: MEMORIAL GARDEN, REFLECTION SEAT AND GRANITE PLINTH