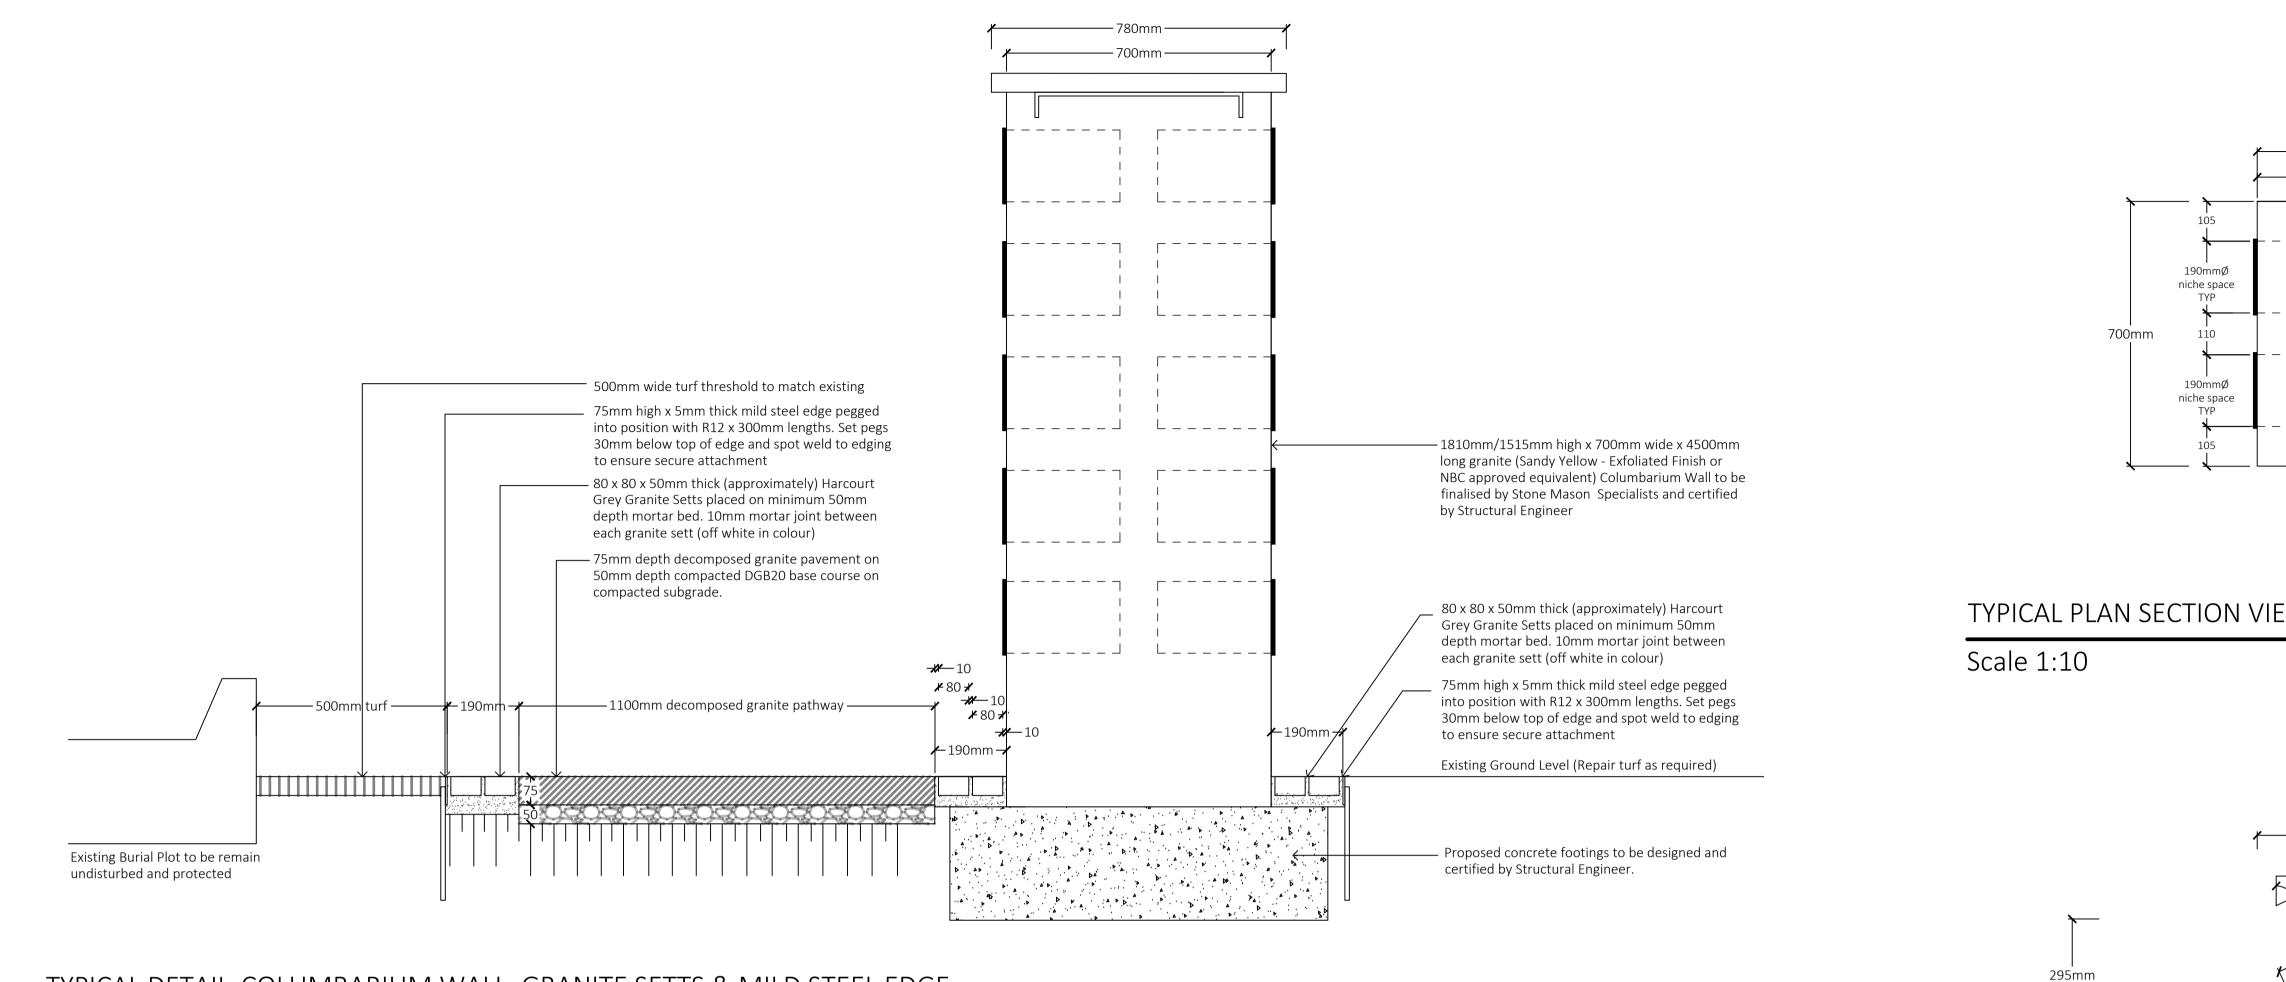

### TYPICAL DETAIL: COLUMBARIUM WALL, GRANITE SETTS & MILD STEEL EDGE

Scale 1:10

| im Michelle Foskett<br>Registered Landscape Architect |          |          |                                        | CLIENT                                | STATUS | NORTH | SCALE                     | DATE PI          | ROJECT                                                                                    | SHEET NUMBER |
|-------------------------------------------------------|----------|----------|----------------------------------------|---------------------------------------|--------|-------|---------------------------|------------------|-------------------------------------------------------------------------------------------|--------------|
| n: 0423 271 099<br>: KMFLandArch@gmail.com            |          | 26/02/21 |                                        | northern<br>beaches<br>council        | FINAL  |       | 1:10/A1                   | 26/02/21         | MANLY CEMETERY<br>GRIFFITHS STREET, BALGOWLAH<br>PROPOSED COLUMBARIUM AND MEMORIAL GARDEN | 7 OF 9       |
| 6                                                     | <u> </u> | 26/02/21 |                                        | council                               |        |       |                           |                  |                                                                                           |              |
| (a))                                                  | В        | 20/02/21 | AMENDMENTS AS PER COUNCIL REVIEW       | CIVIC CENTRE                          | FOR    |       | 0 0.5 1 2.5M<br>1:100 @A1 | DATUM SURVEYED D | RAWING TITLE                                                                              | REVISION     |
|                                                       | А        | 22/09/20 | AMENDMENTS AS PER COUNCIL REQUIREMENTS | 725 Pittwater Road                    | FOR DA |       |                           | AHD NBC          |                                                                                           | C            |
| ABN: 7283 130 1507                                    | ISSUE    | DATE     | DESCRIPTION                            | DEE WHY NSW 2099<br>ph (02) 9942 2111 |        |       | 0 1 2 5M 1:200@A3         |                  | LANDSCAPE DETAILS - 4                                                                     |              |

- Existing Brush Box to be retained and protected / Proposed 190mm wide granite set trim to base of columbarium walls and columns. Granite sets to match existing (Harcourt Grey). Mild steel edge (se) between granite sets and turf. Refer to Details

Proposed 500mm wide turf threshold to burial plots. Refer to Details

Q

0

Proposed 1515mm high x 700mm wide x 4500mm long granite columbarium wall with 50mm thick rock faced granite capping. Refer to Details

Proposed 1515mm high x 700mm wide x 4500mm long granite columbarium wall with 50mm thick rock faced granite capping. Refer to Details Proposed 1100mm wide decomposed granite pathway.

Proposed 1810mm high x 700mm wide x 4500mm long granite columbarium wall with 50mm thick rock faced granite capping. Refer to Details