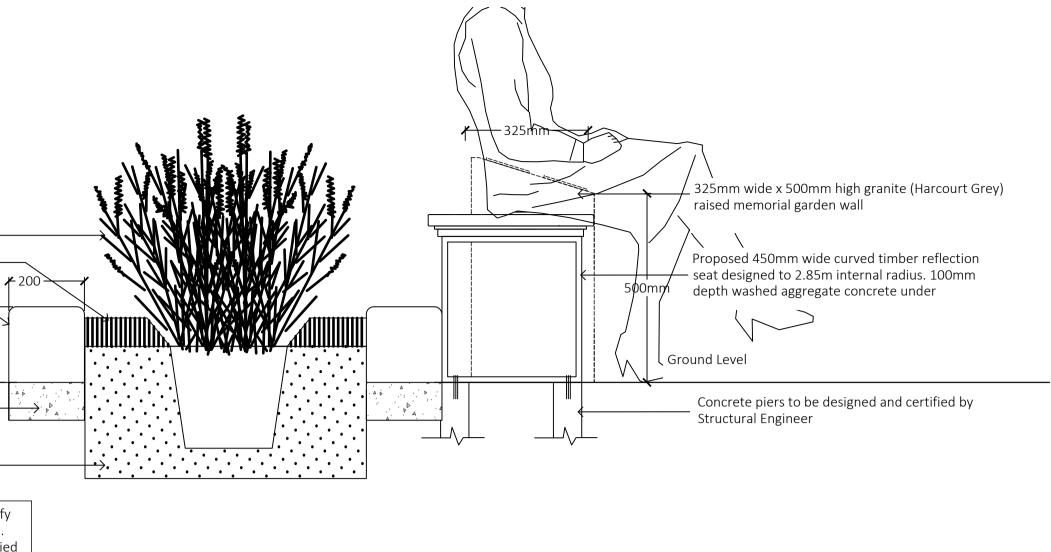

# SECTION ELEVATION BB: MEMORIAL GARDEN AND REFLECTION SEAT

NTS

| Kim Michelle Foskett                                                          |       |          |                                        | CLIENT                                | STATUS | NORTH | SCALE                | DATE  | PROJECT                |
|-------------------------------------------------------------------------------|-------|----------|----------------------------------------|---------------------------------------|--------|-------|----------------------|-------|------------------------|
| Registered Landscape Architect<br>m: 0423 271 099<br>e: KMFLandArch@gmail.com |       |          |                                        | northern<br>beaches<br>council        | FINAL  |       | AS SHOWN / A1        | 26/0  | )2/21                  |
| 6                                                                             | С     | 26/02/21 | AMENDMENTS AS PER COUNCIL REVIEW       | council                               |        |       |                      |       |                        |
| (a)                                                                           | В     | 20/02/21 | AMENDMENTS AS PER COUNCIL REVIEW       | CIVIC CENTRE                          | FOR    |       | 0 0.5 1 2.5M         | DATUM | SURVEYED DRAWING TITLE |
|                                                                               | А     | 22/09/20 | AMENDMENTS AS PER COUNCIL REQUIREMENTS | 725 Pittwater Road                    | FOR DA |       |                      | AHD   | NBC                    |
| ABN: 7283 130 1507                                                            | ISSUE | DATE     | DESCRIPTION                            | DEE WHY NSW 2099<br>ph (02) 9942 2111 |        |       | 0 1 2 5M<br>1:200@A3 |       |                        |

# TYPICAL DETAIL: MEMORIAL GARDEN WALL, REFLECTION SEAT AND GRANITE EDGE

# SECTION ELEVATION AA: MEMORIAL GARDEN, REFLECTION SEAT AND GRANITE PLINTH