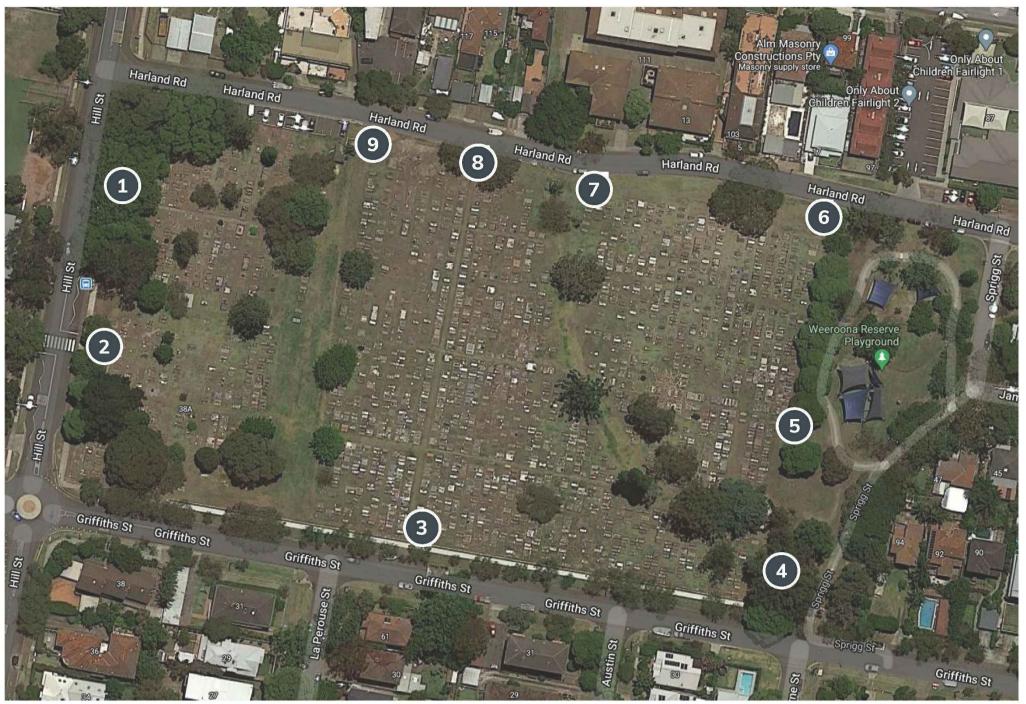

-D. P. 752038 SEC. Z GEN SEC. Z GEN. SEC. Z GEN. SEC. Y GEN WEEROONA RESERVE PLAYGROUND LJ SEC. H CofE SEC. H CofE

PROPOSED SIGNAGE LOCATIONS

|   |         | Aluminium sign<br>'Polyurethane G<br>on 100 x 100mr<br>posts with natu | Gr<br>m |
|---|---------|------------------------------------------------------------------------|---------|
|   |         | – 100 x 100mm 'E<br>timber posts wi                                    |         |
|   |         | — Aluminium sign<br>'Polyurethane G                                    |         |
| - | Man     | ly Ceme                                                                |         |
|   | council |                                                                        |         |