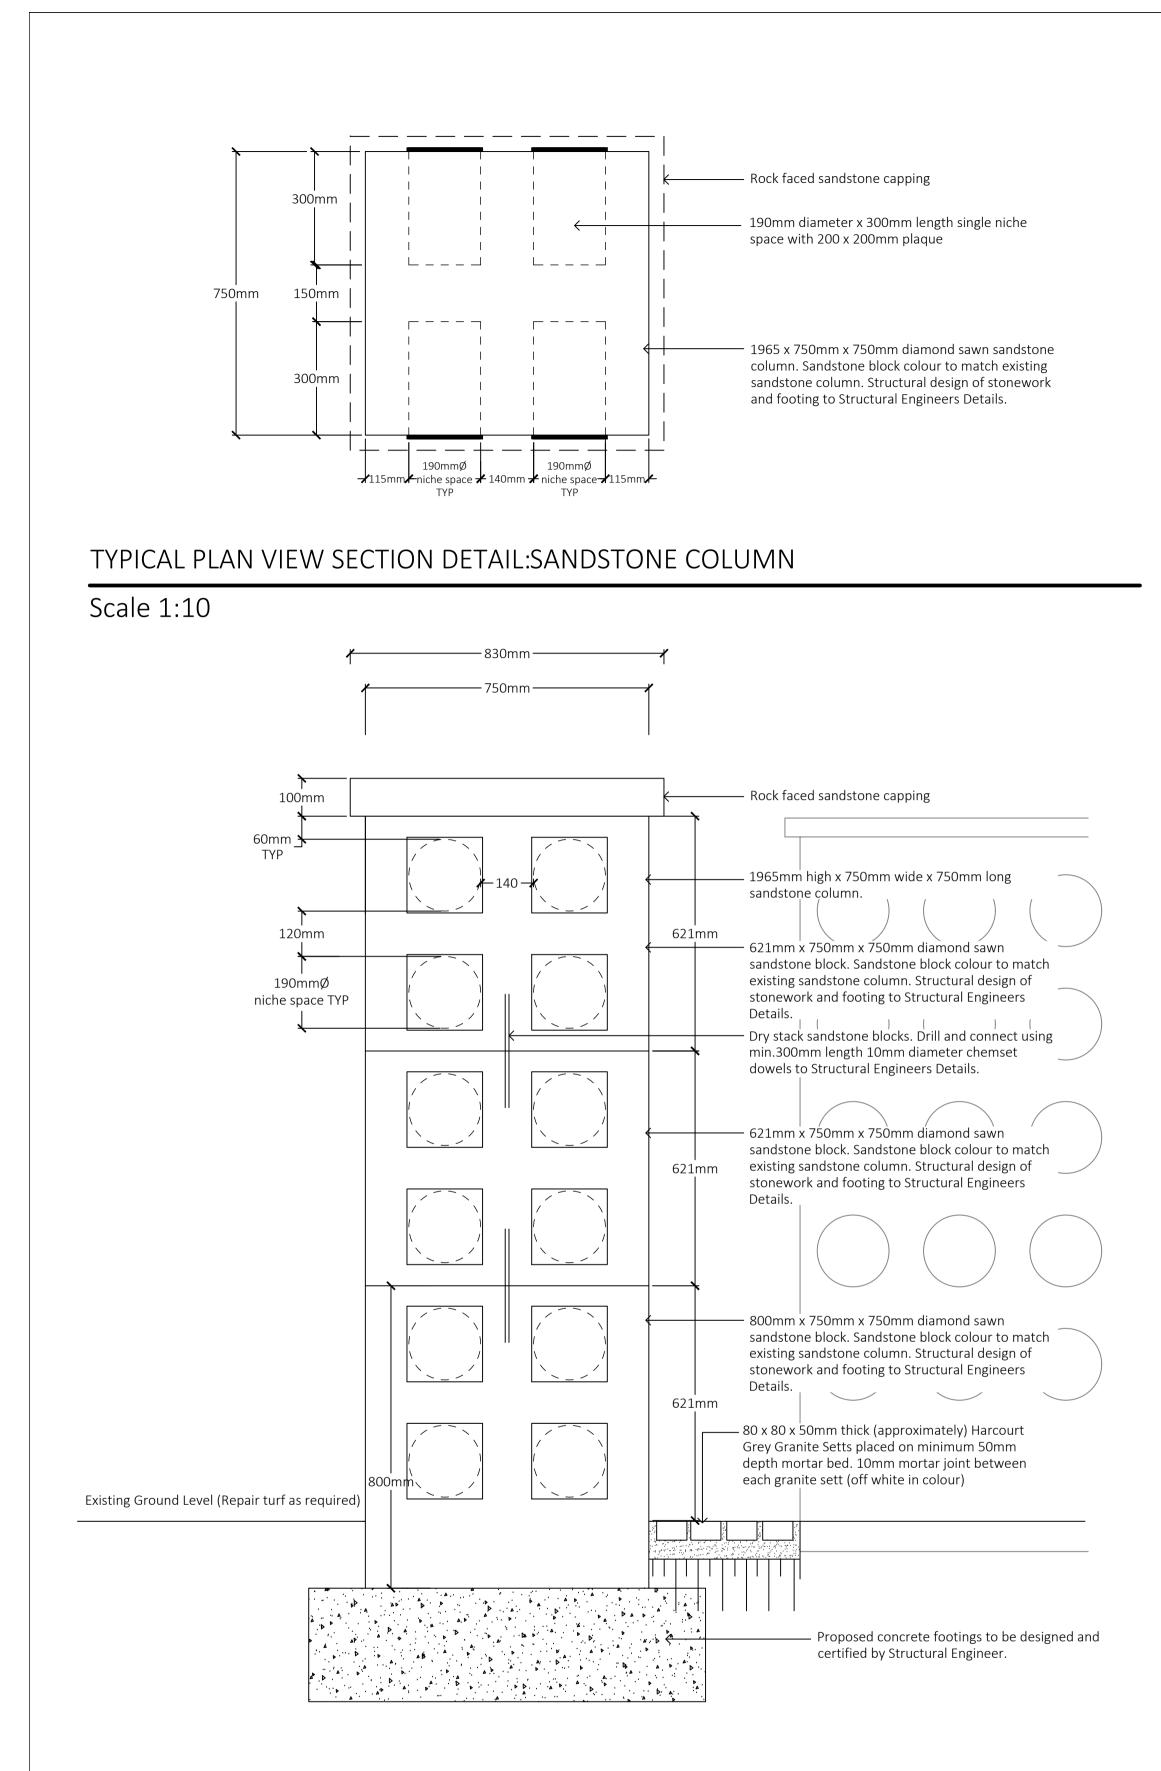

### TYPICAL SECTION: 1965mm HIGH SANDSTONE COLUMN

Scale 1:10

| Aichelle Foskett                                                      |       |          |                                        | CLIENT                                | STATUS | NORTH | SCALE                  | DATE  | PROJECT              |
|-----------------------------------------------------------------------|-------|----------|----------------------------------------|---------------------------------------|--------|-------|------------------------|-------|----------------------|
| gistered Landscape Architect<br>0423 271 099<br>KMFLandArch@gmail.com |       |          |                                        | northern<br>beaches                   | FINAL  |       | 1:10 / A1              | 26/0  | 02/21                |
| 61                                                                    | С     | 26/02/21 | AMENDMENTS AS PER COUNCIL REVIEW       | council                               |        |       |                        |       |                      |
| (a)                                                                   | В     | 20/02/21 | AMENDMENTS AS PER COUNCIL REVIEW       | CIVIC CENTRE                          | FOR    |       | 0 0.5 1 2.5M 1:100 @A1 | DATUM | SURVEYED DRAWING TIT |
| $\bigcirc$                                                            | А     | 22/09/20 | AMENDMENTS AS PER COUNCIL REQUIREMENTS | 725 Pittwater Road                    | FOR DA | -     |                        | AHD   | NBC                  |
| ABN: 7283 130 1507                                                    | ISSUE | DATE     | DESCRIPTION                            | DEE WHY NSW 2099<br>ph (02) 9942 2111 |        |       | 0 1 2 5M<br>1:200@A3   | , (1) |                      |

0

- Existing Brush Box to be retained and protected

Proposed 1965mm high x 750mm square white sandstone column with capping. Refer to Details.

Existing burial plots to be retained and protected

Proposed 1810mm high x 700mm wide x 4500mm long granite columbarium wall with 50mm thick rock faced granite capping. Refer to Details

Proposed 1965mm high x 750mm square white sandstone column with caping. Refer to Details.

Existing steel edge and garden bed to be retained and protected

Existing 1810mm high x 650mm thick precast concrete columbarium walls (4 No.) with 100mm thick rock faced sandstone capping to be retained and protected.

sandstone columns (A) with 100mm thick rock faced sandstone capping. Repair and repoint existing columns. Remove existing cauldrons, pack and transport to local Council Depot for reuse. Repair and make good existing sandstone capping.