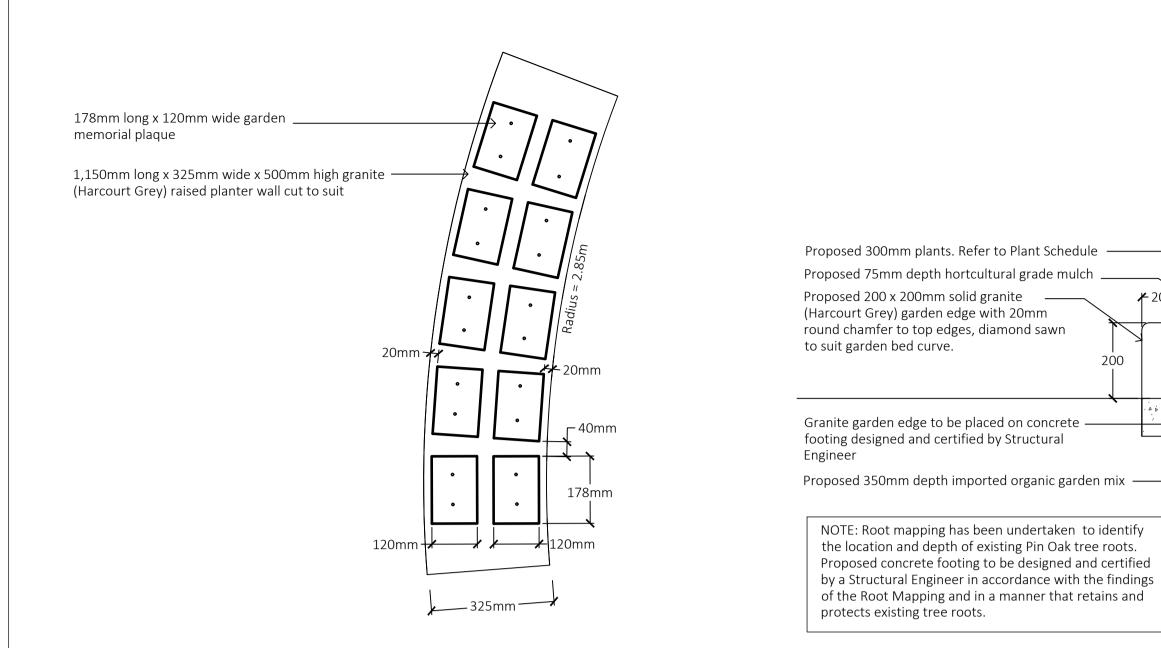

## TYPICAL DETAIL: MEMORIAL GARDEN WALL (TOP VIEW)

Scale 1:10

NOTE: Root mapping has been undertaken to identify the location and depth of existing Pin Oak tree roots. Proposed concrete footing to be designed and certified by a Structural Engineer in accordance with the findings of the Root Mapping and in a manner that retains and protects existing tree roots.

# TYPICAL SECTION: MEMORIAL GARDEN WALL

Scale 1:10

Scale 1:10