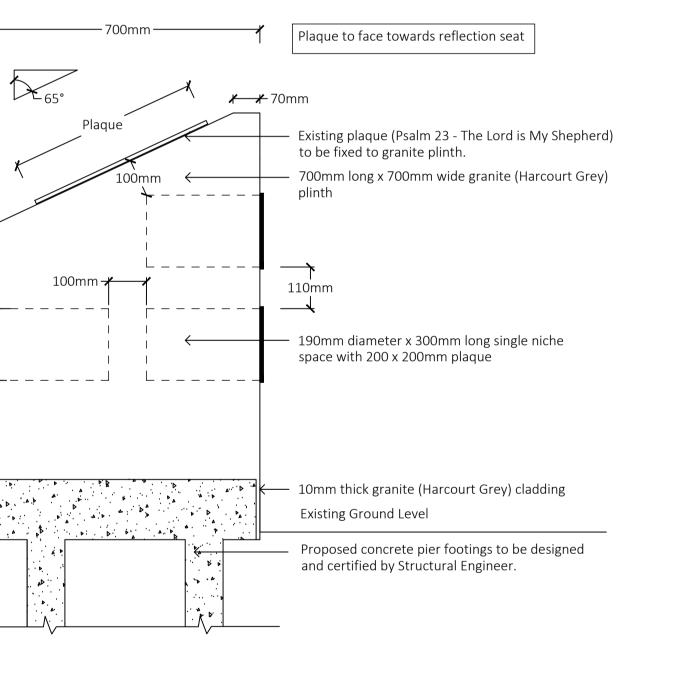

# TYPICAL SECTION: GRANITE PLINTH WITH PLAQUE

225mm

190mmØ

niche space TYP

1inimum 150mı

420mm

Scale 1:10

815mm

190mm diameter x 300mm length single niche space with 200 x 200mm plaque

700mm long x 700mm wide granite (Harcourt Grey) plinth

## TYPICAL PLAN SECTION VIEW DETAIL:GRANITE PLINTH WITH PLAQUE