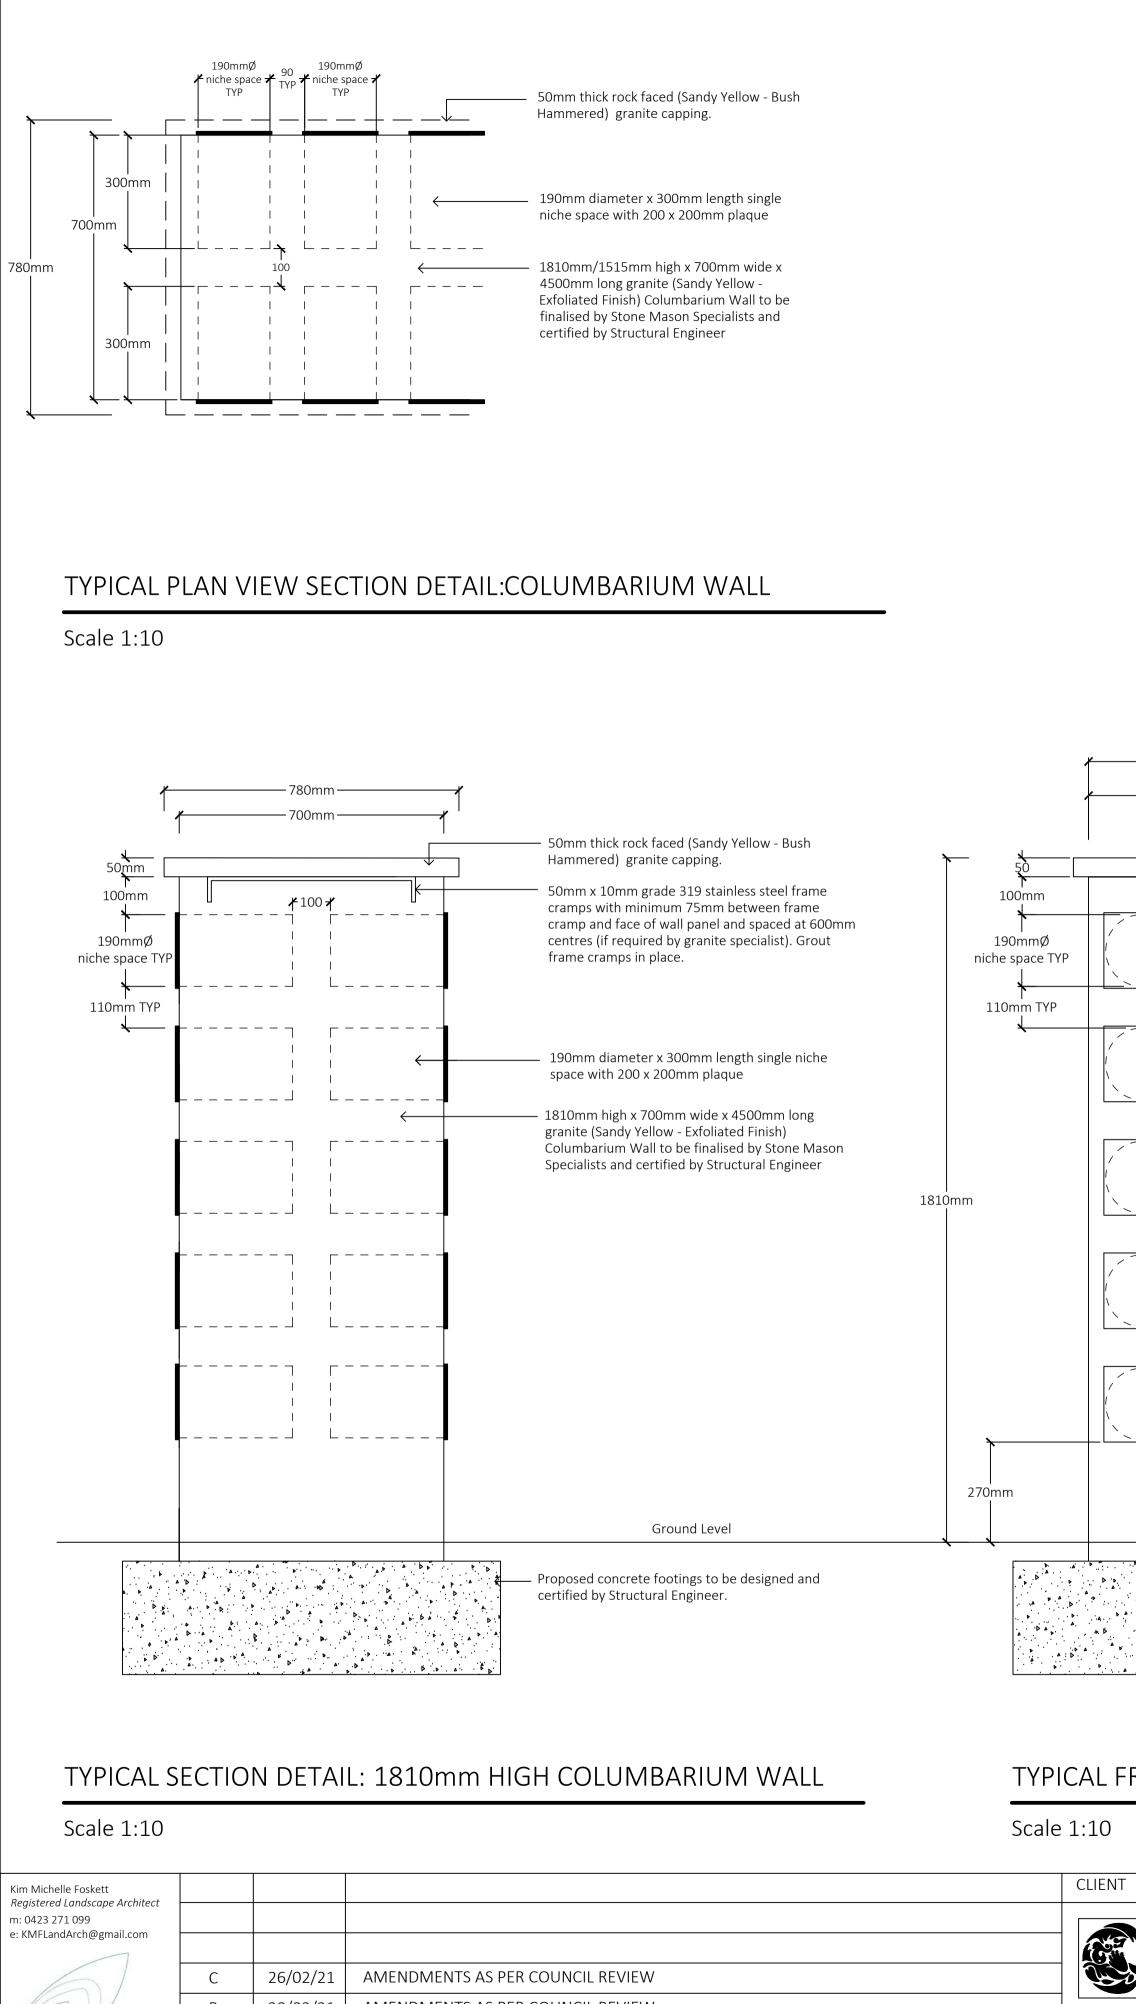

### TYPICAL PLAN VIEW SECTION DETAIL:COLUMBARIUM WALL

Scale 1:10

### TYPICAL SECTION DETAIL: 1515m HIGH COLUMBARIUM WALL

TYPICAL SE

Scale 1:10

| Kim Michelle Foskett<br>Registered Landscape Architect<br>m: 0423 271 099 |       |          |                                        |
|---------------------------------------------------------------------------|-------|----------|----------------------------------------|
| e: KMFLandArch@gmail.com                                                  |       |          |                                        |
|                                                                           |       |          |                                        |
| 6                                                                         | С     | 26/02/21 | AMENDMENTS AS PER COUNCIL REVIEW       |
| (a)                                                                       | В     | 20/02/21 | AMENDMENTS AS PER COUNCIL REVIEW       |
|                                                                           | А     | 22/09/20 | AMENDMENTS AS PER COUNCIL REQUIREMENTS |
| ABN: 7283 130 1507                                                        | ISSUE | DATE     | DESCRIPTION                            |