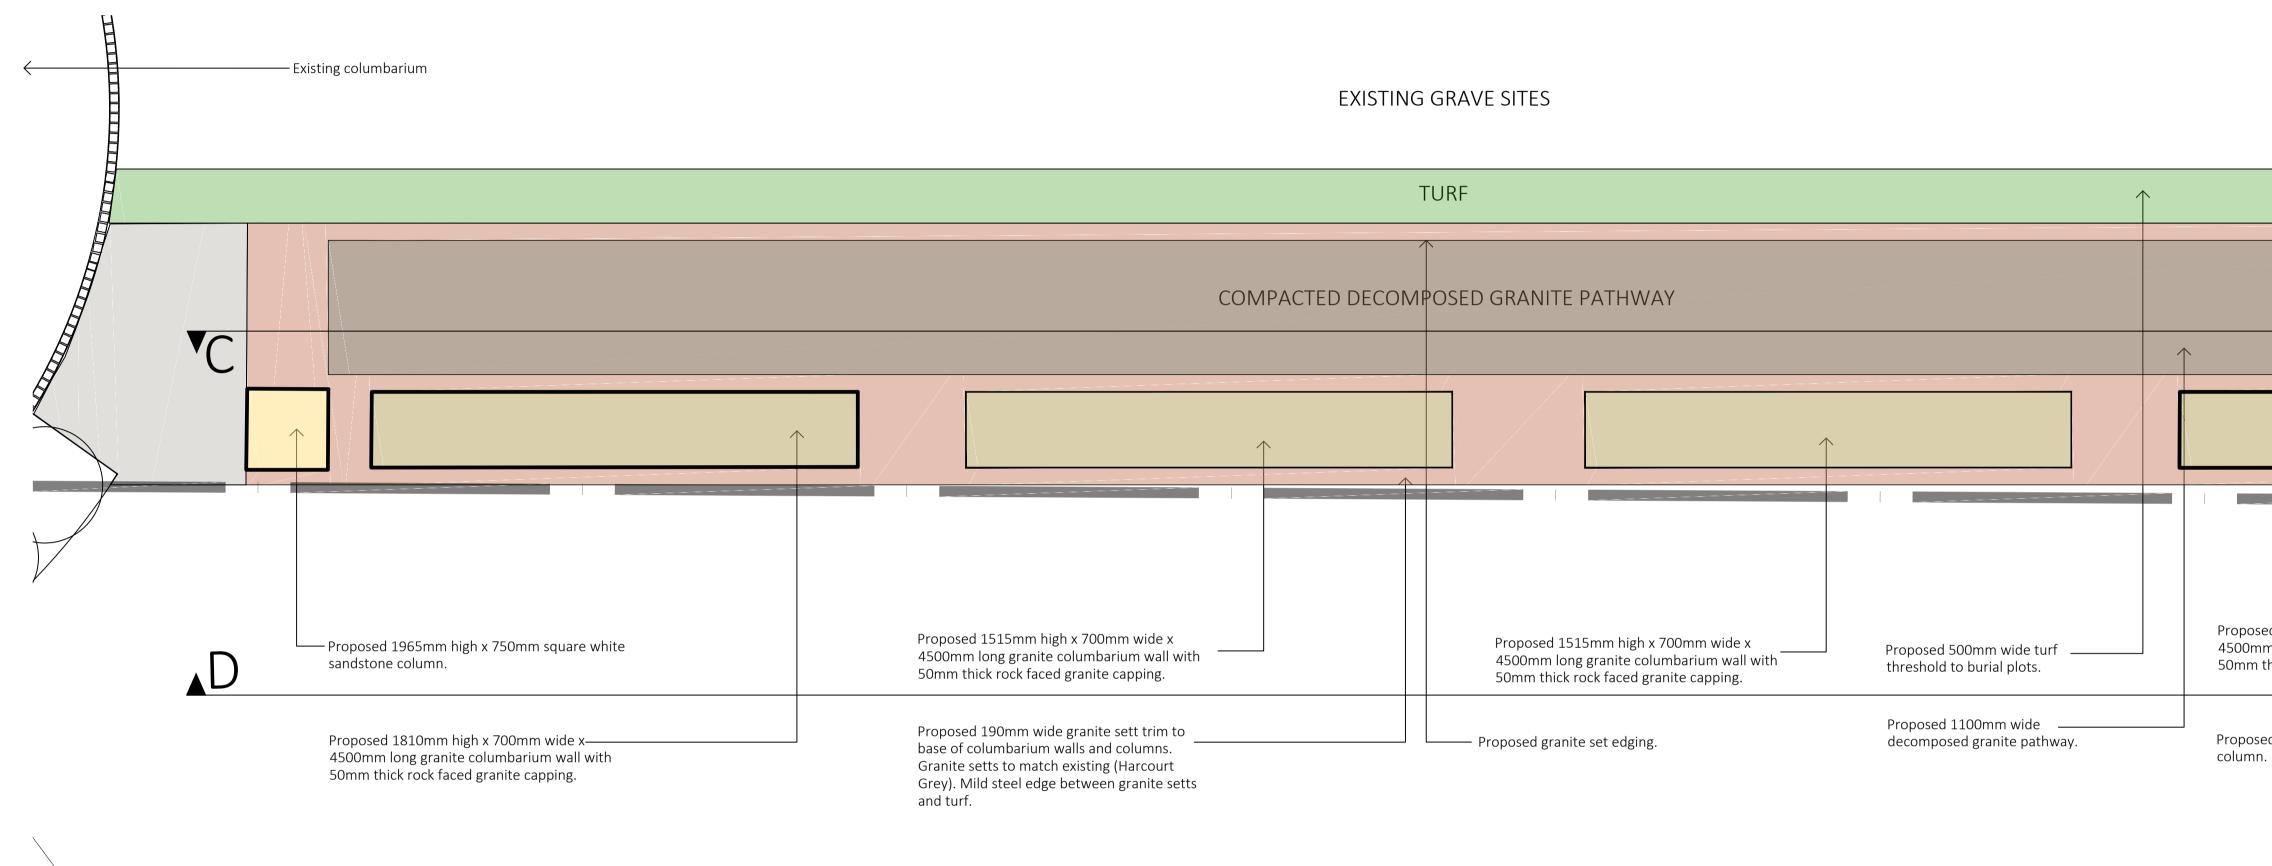

0

- Existing Brush Box to be retained and protected

Proposed 1965mm high x 750mm square white sandstone column with capping. Refer to Details.

Existing burial plots to be retained and protected

Proposed 1810mm high x 700mm wide x 4500mm long granite columbarium wall with 50mm thick rock faced granite capping. Refer to Details

Proposed 500mm wide turf threshold to burial plots. Refer to Details

Q

0

Proposed 1515mm high x 700mm wide x 4500mm long granite columbarium wall with 50mm thick rock faced granite capping. Refer to Details

- Existing Brush Box to be retained and protected / Proposed 190mm wide granite set trim to base of columbarium walls and columns. Granite sets to match existing (Harcourt Grey). Mild steel edge (se) between granite sets and turf. Refer to Details

Proposed 1515mm high x 700mm wide x 4500mm long granite columbarium wall with 50mm thick rock faced granite capping. Refer to Details Proposed 1100mm wide decomposed granite pathway.

Proposed 1810mm high x 700mm wide x 4500mm long granite columbarium wall with 50mm thick rock faced granite capping. Refer to Details

Proposed 1965mm high x 750mm square white sandstone column with caping. Refer to Details.

Existing steel edge and garden bed to be retained and protected

Existing 1810mm high x 650mm thick precast concrete columbarium walls (4 No.) with 100mm thick rock faced sandstone capping to be retained and protected.