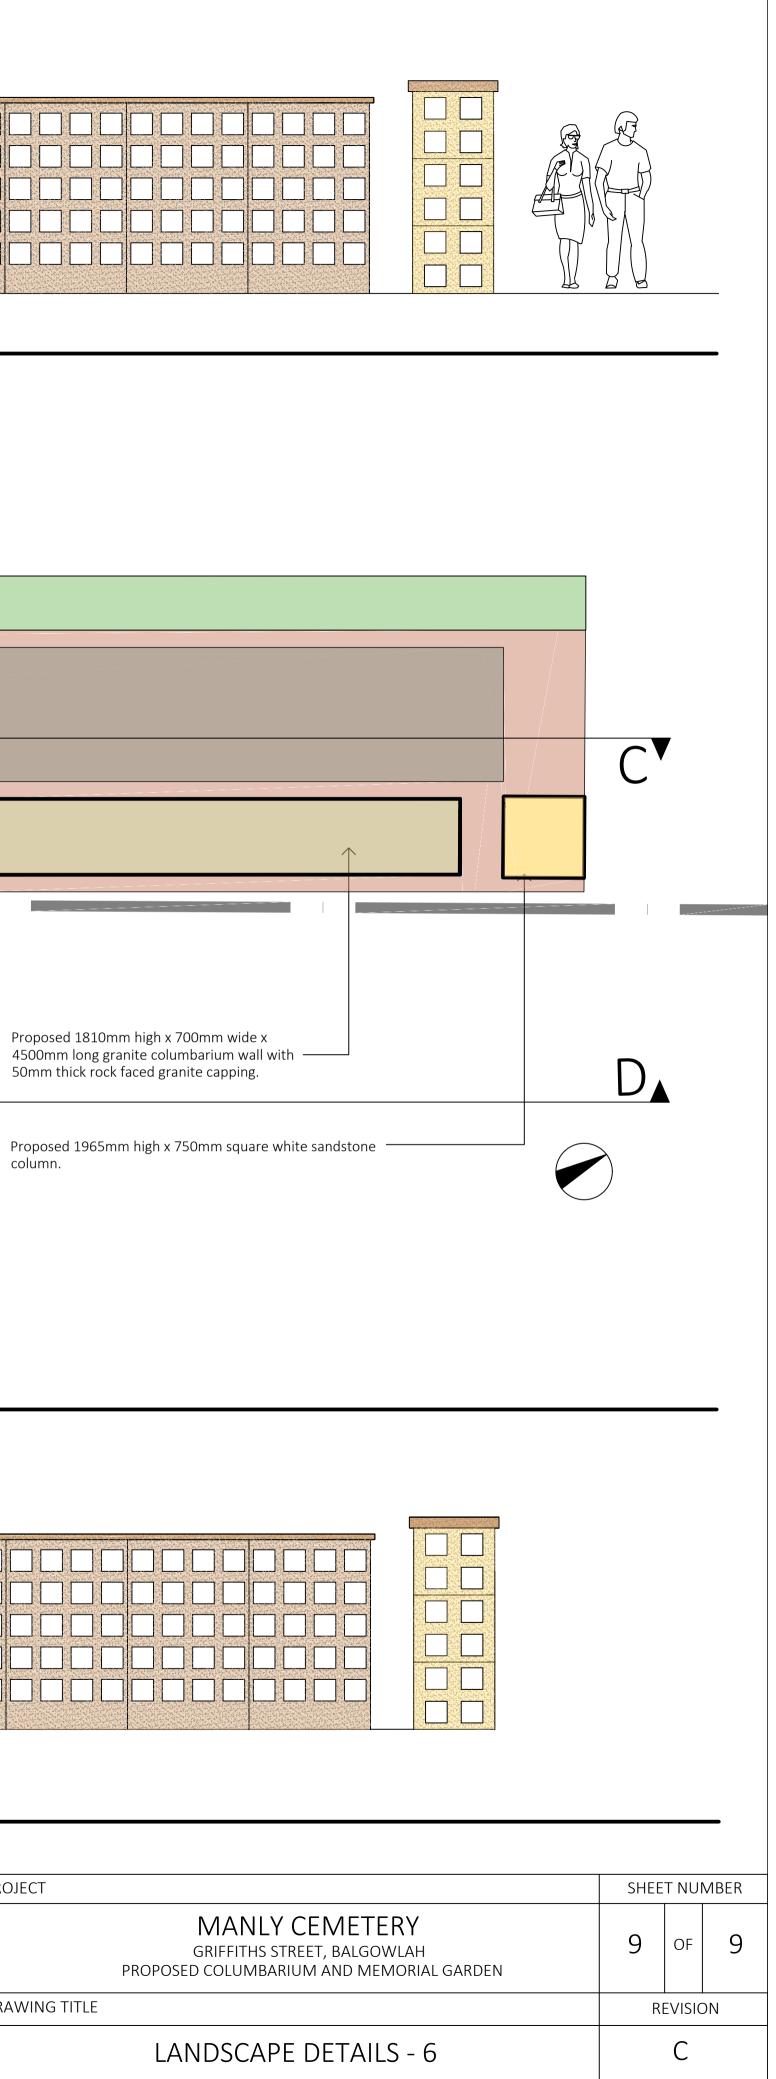

0

- Existing Brush Box to be retained and protected

Proposed 1965mm high x 750mm square white sandstone column with capping. Refer to Details.

Existing burial plots to be retained and protected

Proposed 1810mm high x 700mm wide x 4500mm long granite columbarium wall with 50mm thick rock faced granite capping. Refer to Details

# EAST SECTION ELEVATION DD: - NEW COLUMBARIUM WALL

NTS

| Kim Michelle Foskett                                                          |       |          |                                        | CLIENT                                | STATUS | NORTH | SCALE   |                           | DATE  | PROJECT              |
|-------------------------------------------------------------------------------|-------|----------|----------------------------------------|---------------------------------------|--------|-------|---------|---------------------------|-------|----------------------|
| Registered Landscape Architect<br>m: 0423 271 099<br>e: KMFLandArch@gmail.com |       |          |                                        | northern<br>beaches<br>council        | FINAL  |       | N.T.S   | 5/A1                      | 26/0  | )2/21                |
| 6                                                                             | С     | 26/02/21 | AMENDMENTS AS PER COUNCIL REVIEW       | council                               |        |       |         | 1                         |       |                      |
| (a)                                                                           | В     | 20/02/21 | AMENDMENTS AS PER COUNCIL REVIEW       | CIVIC CENTRE                          | FOR    |       | 0 0.5 1 | <sup>2.5M</sup> 1:100 @A1 | DATUM | SURVEYED DRAWING TIT |
|                                                                               | А     | 22/09/20 | AMENDMENTS AS PER COUNCIL REQUIREMENTS | 725 Pittwater Road                    | FOR DA |       |         |                           | AHD   | NBC                  |
| ABN: 7283 130 1507                                                            | ISSUE | DATE     | DESCRIPTION                            | DEE WHY NSW 2099<br>ph (02) 9942 2111 |        |       |         | <sup>5M</sup> 1:200 @A3   |       |                      |