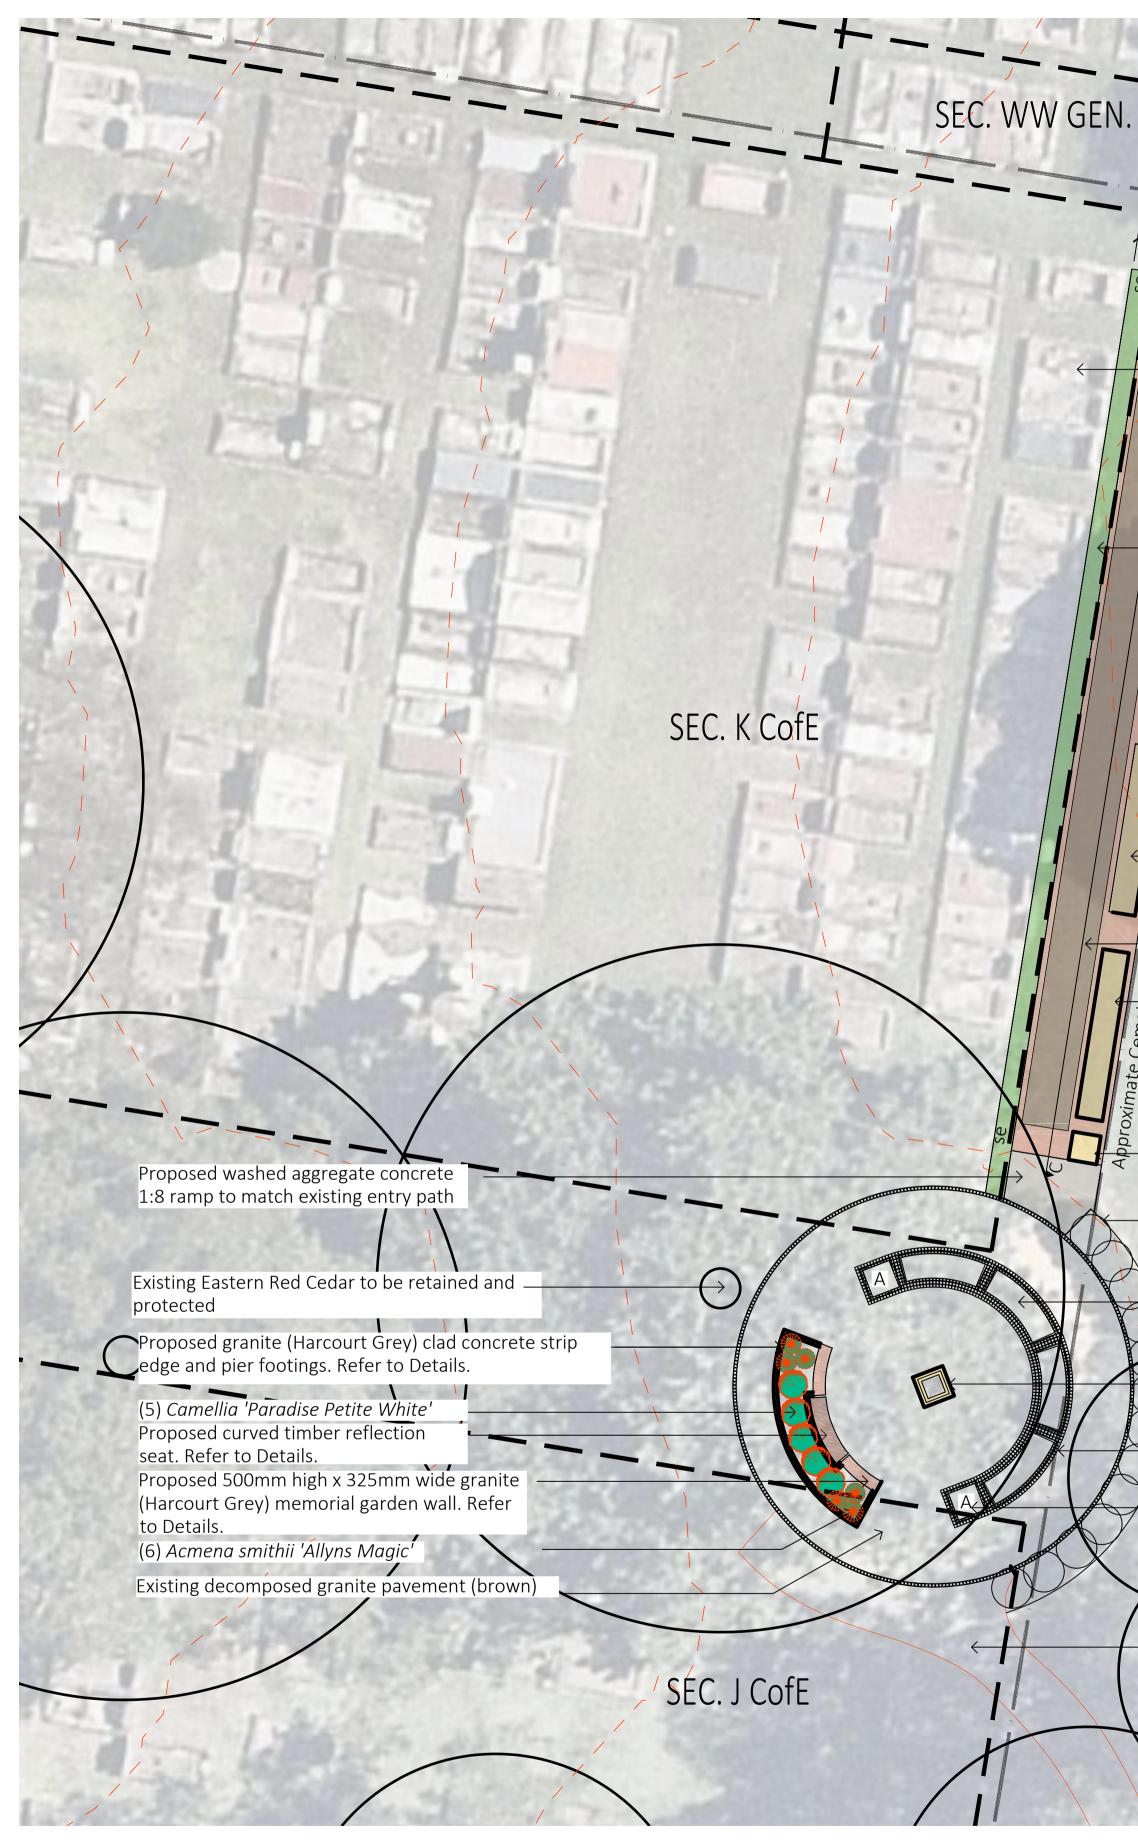

0

- Existing Brush Box to be retained and protected

Proposed 1965mm high x 750mm square white sandstone column with capping. Refer to Details.

Existing burial plots to be retained and protected

Proposed 1810mm high x 700mm wide x 4500mm long granite columbarium wall with 50mm thick rock faced granite capping. Refer to Details

Proposed 500mm wide turf threshold to burial plots. Refer to Details

Q

0

Proposed 1515mm high x 700mm wide x 4500mm long granite columbarium wall with 50mm thick rock faced granite capping. Refer to Details

- Existing Brush Box to be retained and protected / Proposed 190mm wide granite set trim to base of columbarium walls and columns. Granite sets to match existing (Harcourt Grey). Mild steel edge (se) between granite sets and turf. Refer to Details

Proposed 1515mm high x 700mm wide x 4500mm long granite columbarium wall with 50mm thick rock faced granite capping. Refer to Details Proposed 1100mm wide decomposed granite pathway.

Proposed 1810mm high x 700mm wide x 4500mm long granite columbarium wall with 50mm thick rock faced granite capping. Refer to Details

Proposed 1965mm high x 750mm square white sandstone column with caping. Refer to Details.

Existing steel edge and garden bed to be retained and protected

Existing 1810mm high x 650mm thick precast concrete columbarium walls (4 No.) with 100mm thick rock faced sandstone capping to be retained and protected.

\_Proposed 700mm x 700mm square granite plinth (Harcourt Grey) with reinstalled plaque (Psalm 23 - The Lord is My Shepherd). Refer to Details.

Existing granite setts (Harcourt Grey) to be retained and protected Existing 1865mm high x 750mm square white

sandstone columns (A) with 100mm thick rock faced sandstone capping. Repair and repoint existing columns. Remove existing cauldrons, pack and transport to local Council Depot for reuse. Repair and make good existing sandstone capping.

Existing washed aggregate concrete entry path to be retained and protected

Existing trees (grove of Casuarina's) to be retained and protected

LANDSCAPE CONCEPT PLAN

|   | 5/                 | С                  | 26/02/21 | AMENDMENTS AS PER COUNCIL REVIEW                                             |
|---|--------------------|--------------------|----------|------------------------------------------------------------------------------|
| 6 | ))/                | В                  | 20/02/21 | AMENDMENTS AS PER COUNCIL REVIEW                                             |
|   |                    | А                  | 22/09/20 | AMENDMENTS AS PER COUNCIL REQUIREMENTS                                       |
|   | ABN: 7283 130 1507 | ISSUE              | DATE     | DESCRIPTION                                                                  |
|   | 6                  | ABN: 7283 130 1507 | A        | B         20/02/21           A         22/09/20           ISSUE         DATE |