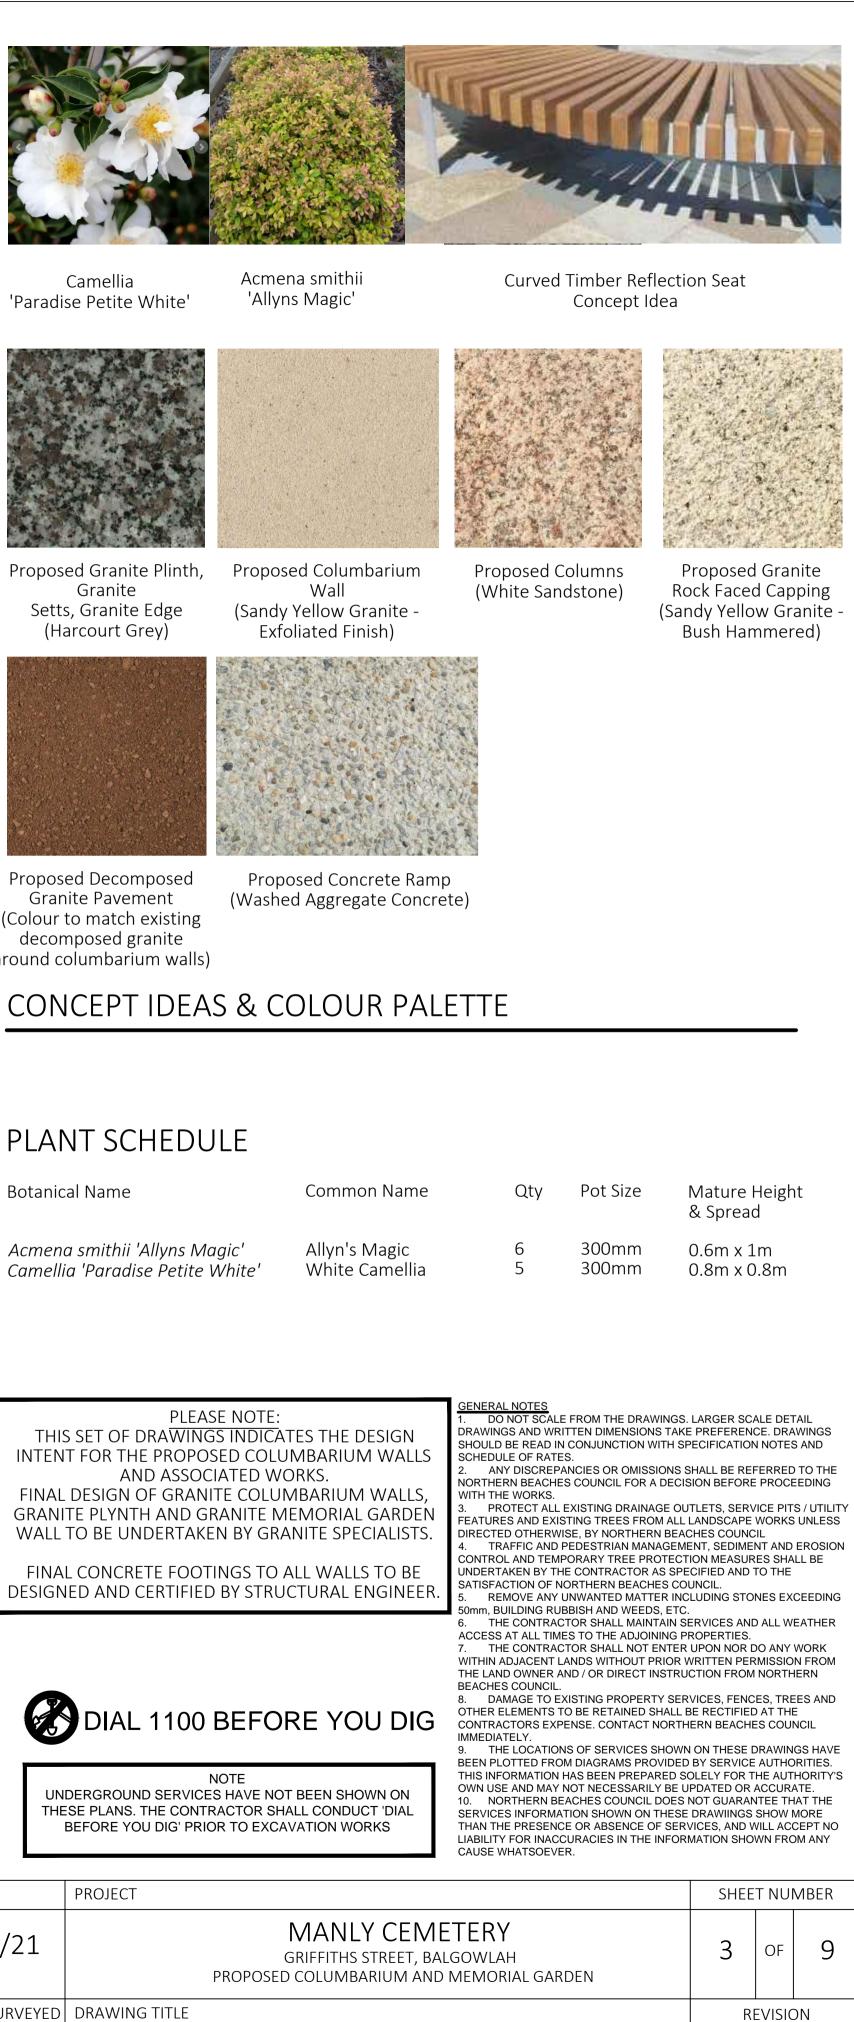

### GENERAL NOTES

1. DO NOT SCALE FROM THE DRAWINGS. LARGER SCALE DETAIL DRAWINGS AND WRITTEN DIMENSIONS TAKE PREFERENCE. DRAWINGS SHOULD BE READ IN CONJUNCTION WITH SPECIFICATION NOTES AND SCHEDULE OF RATES. 2. ANY DISCREPANCIES OR OMISSIONS SHALL BE REFERRED TO THE NORTHERN BEACHES COUNCIL FOR A DECISION BEFORE PROCEEDING WITH THE WORKS.

3. PROTECT ALL EXISTING DRAINAGE OUTLETS, SERVICE PITS / UTILITY FEATURES AND EXISTING TREES FROM ALL LANDSCAPE WORKS UNLESS DIRECTED OTHERWISE, BY NORTHERN BEACHES COUNCIL 4. TRAFFIC AND PEDESTRIAN MANAGEMENT, SEDIMENT AND EROSION CONTROL AND TEMPORARY TREE PROTECTION MEASURES SHALL BE UNDERTAKEN BY THE CONTRACTOR AS SPECIFIED AND TO THE SATISFACTION OF NORTHERN BEACHES COUNCIL.

5. REMOVE ANY UNWANTED MATTER INCLUDING STONES EXCEEDING 50mm, BUILDING RUBBISH AND WEEDS. THE CONTRACTOR SHALL MAINTAIN SERVICES AND ALL WEATHER ACCESS AT ALL TIMES TO THE 6.

ADJOINING PROPERTIES. 7. THE CONTRACTOR SHALL NOT ENTER UPON NOR DO ANY WORK WITHIN ADJACENT LANDS WITHOUT PRIOR WRITTEN PERMISSION FROM THE LAND OWNER AND / OR DIRECT INSTRUCTION FROM NORTHERN BEACHES COUNCIL.

8. DAMAGE TO EXISTING PROPERTY SERVICES, FENCES, TREES AND OTHER ELEMENTS TO BE RETAINED SHALL BE RECTIFIED AT THE CONTRACTORS EXPENSE. CONTACT NORTHERN BEACHES COUNCIL IMMEDIATELY. THE LOCATIONS OF SERVICES SHOWN ON THESE DRAWINGS HAVE BEEN PLOTTED FROM DIAGRAMS PROVIDED BY SERVICE AUTHORITIES. THIS INFORMATION HAS BEEN PREPARED SOLELY FOR THE AUTHORITY'S OWN USE AND MAY NOT NECESSARILY BE UPDATED OR ACCURATE. 10. NORTHERN BEACHES COUNCIL DOES NOT GUARANTEE THAT THE SERVICES INFORMATION SHOWN ON

THESE DRAWINGS SHOW MORE THAN THE PRESENCE OR ABSENCE OF SERVICES, AND WILL ACCEPT NO LIABILITY FOR INACCURACIES IN THE INFORMATION SHOWN FROM ANY CAUSE WHATSOEVER.

PLEASE NOTE: THIS SET OF DRAWINGS INDICATES THE DESIGN INTENT FOR THE PROPOSED COLUMBARIUM WALLS AND ASSOCIATED WORKS. FINAL DESIGN OF GRANITE COLUMBARIUM WALLS, GRANITE PLYNTH AND GRANITE MEMORIAL GARDEN

WALL TO BE UNDERTAKEN BY GRANITE SPECIALISTS.

FINAL CONCRETE FOOTINGS TO ALL WALLS TO BE DESIGNED AND CERTIFIED BY STRUCTURAL ENGINEER

NOTE UNDERGROUND SERVICES HAVE NOT BEEN SHOWN ON THESE PLANS. THE CONTRACTOR SHALL CONDUCT 'DIAL BEFORE YOU DIG' PRIOR TO EXCAVATION WORKS