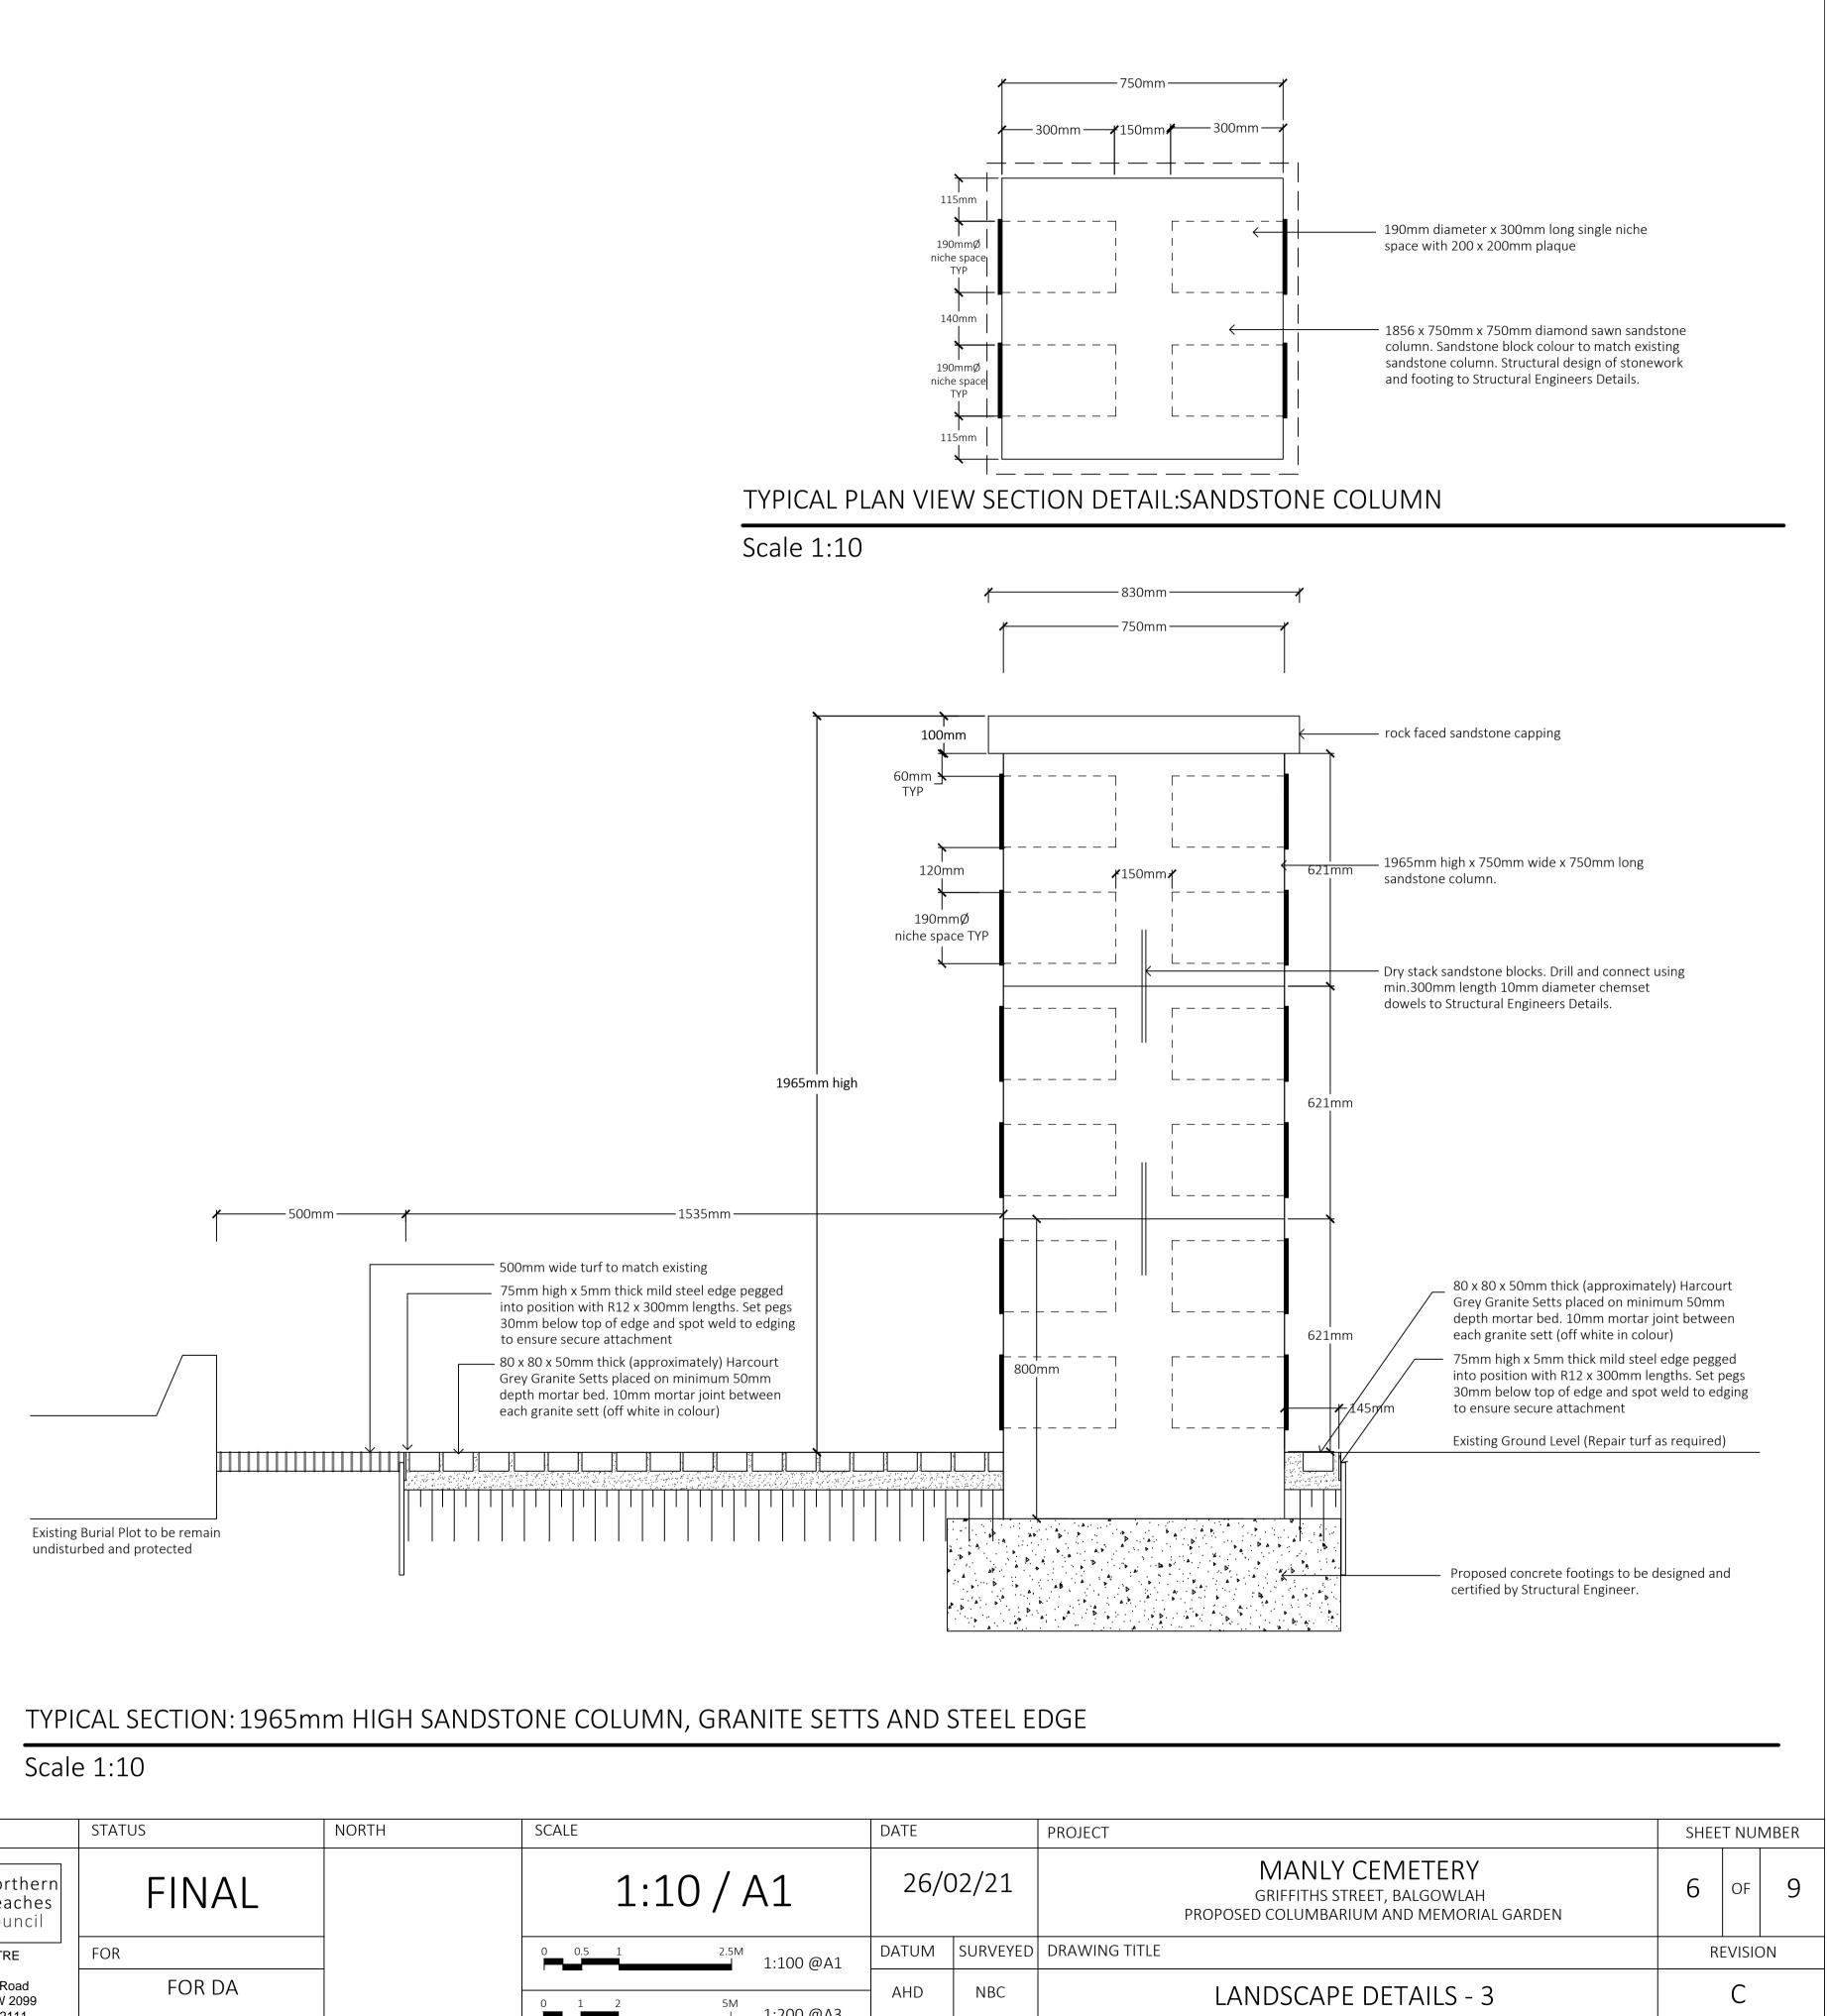

### TYPICAL SECTION: 1965mm HIGH SANDSTONE COLUMN

Scale 1:10

| Aichelle Foskett                                                      |       |          |                                        | CLIENT                                | STATUS | NORTH | SCALE                  | DATE  | PROJECT              |
|-----------------------------------------------------------------------|-------|----------|----------------------------------------|---------------------------------------|--------|-------|------------------------|-------|----------------------|
| gistered Landscape Architect<br>0423 271 099<br>KMFLandArch@gmail.com |       |          |                                        | northern<br>beaches                   | FINAL  |       | 1:10 / A1              | 26/0  | 02/21                |
| 61                                                                    | С     | 26/02/21 | AMENDMENTS AS PER COUNCIL REVIEW       | council                               |        |       |                        |       |                      |
| (a)                                                                   | В     | 20/02/21 | AMENDMENTS AS PER COUNCIL REVIEW       | CIVIC CENTRE                          | FOR    |       | 0 0.5 1 2.5M 1:100 @A1 | DATUM | SURVEYED DRAWING TIT |
| $\bigcirc$                                                            | А     | 22/09/20 | AMENDMENTS AS PER COUNCIL REQUIREMENTS | 725 Pittwater Road                    | FOR DA | -     |                        | AHD   | NBC                  |
| ABN: 7283 130 1507                                                    | ISSUE | DATE     | DESCRIPTION                            | DEE WHY NSW 2099<br>ph (02) 9942 2111 |        |       | 0 1 2 5M<br>1:200@A3   | , (1) |                      |

0

- Existing Brush Box to be retained and protected

Proposed 1965mm high x 750mm square white sandstone column with capping. Refer to Details.

Existing burial plots to be retained and protected

Proposed 1810mm high x 700mm wide x 4500mm long granite columbarium wall with 50mm thick rock faced granite capping. Refer to Details

Proposed 1965mm high x 750mm square white sandstone column with caping. Refer to Details.

Existing steel edge and garden bed to be retained and protected

Existing 1810mm high x 650mm thick precast concrete columbarium walls (4 No.) with 100mm thick rock faced sandstone capping to be retained and protected.

sandstone columns (A) with 100mm thick rock faced sandstone capping. Repair and repoint existing columns. Remove existing cauldrons, pack and transport to local Council Depot for reuse. Repair and make good existing sandstone capping.