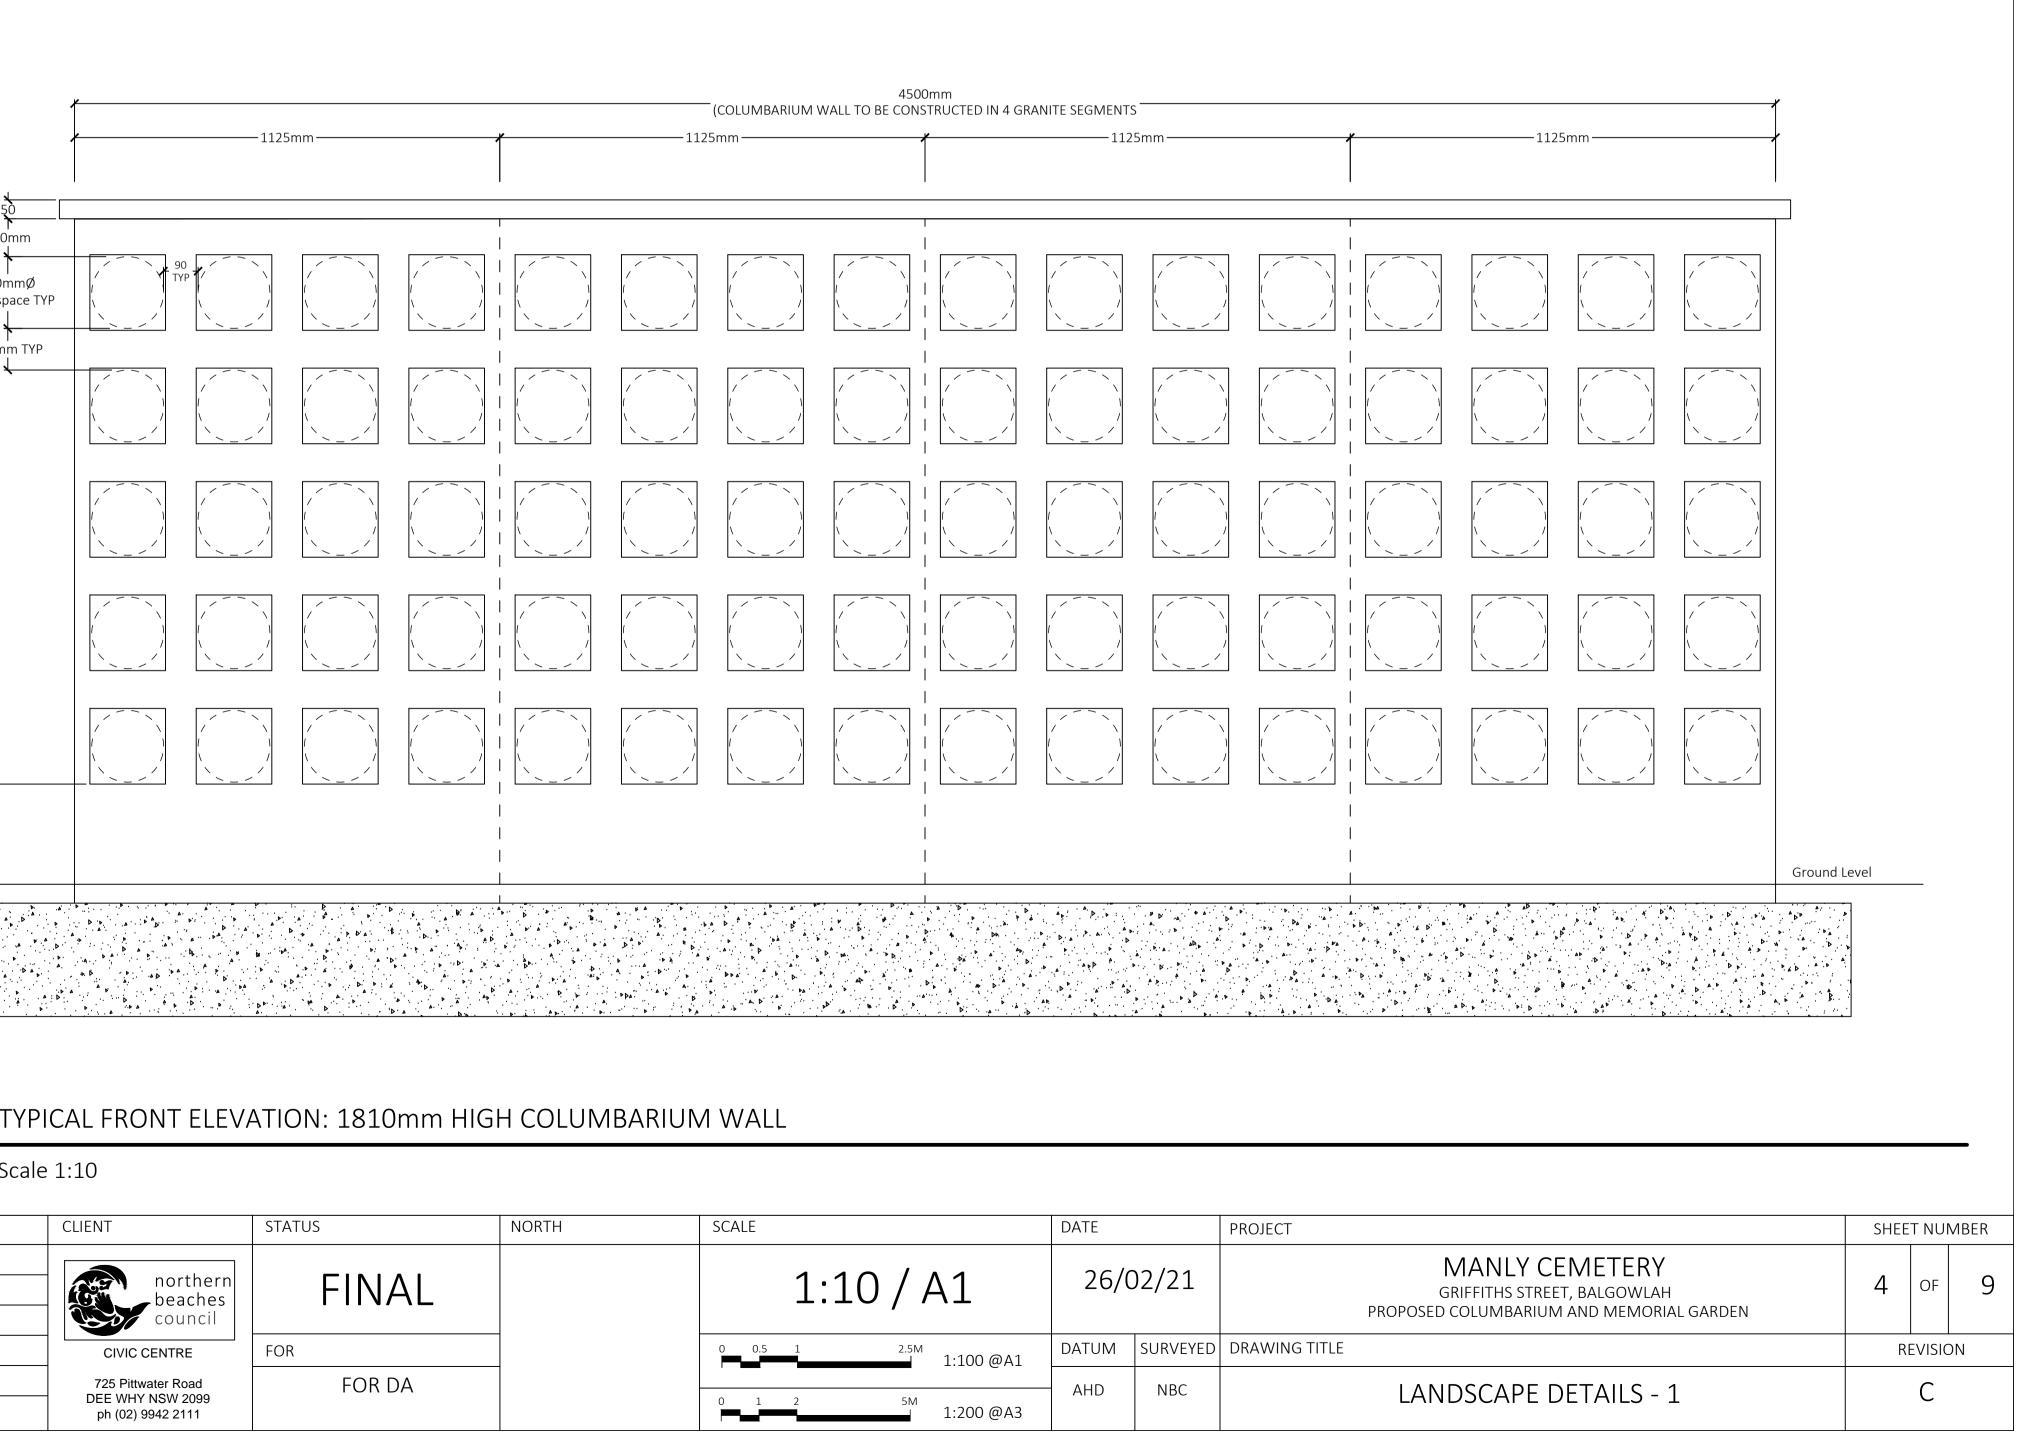

# TYPICAL FRONT ELEVATION: 1810mm HIGH COLUMBARIUM WALL

-1125mm*—* 

| 90<br>TYP                              |                |                                         |  |
|----------------------------------------|----------------|-----------------------------------------|--|
|                                        |                |                                         |  |
|                                        |                |                                         |  |
|                                        | Ι              |                                         |  |
|                                        |                |                                         |  |
| ······································ | <br> <br> <br> |                                         |  |
|                                        |                | A D B A D B A D B A D B A A B A A A A A |  |

1125mm ·

4500mm COLUMBARIUM WALL TO BE CONSTRUCTED IN 4 GRANITE SEGMENTS

-1125mm-

| ITEM                         | QUANTITY<br>SINGLE NICHE | MEMORIAL GARDEN<br>PLAQUE |
|------------------------------|--------------------------|---------------------------|
| 1810mm HIGH COLUMBARIUM WALL | 160                      | -                         |
| 1515mm HIGH COLUMBARIUM WALL | 128                      | -                         |
| SANDSTONE COLUMNS            | 56                       | -                         |
| GRANITE PLINTH               | 6                        | -                         |
| MEMORIAL GARDEN WALLS        | -                        | 20                        |
|                              |                          |                           |

### QUANTITY: NICHES & MEMORIAL GARDEN PLAQUES