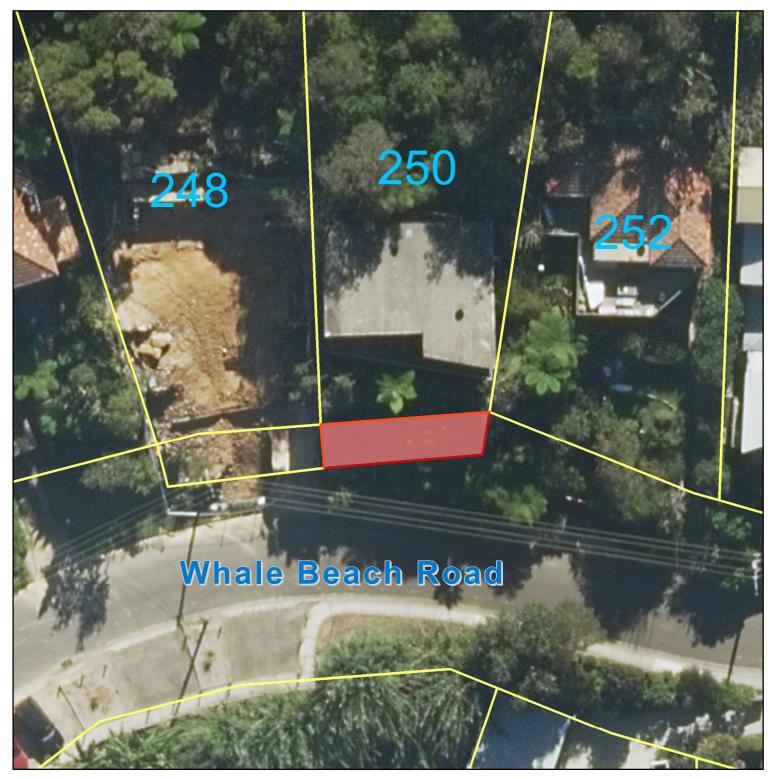

## **Proposed Road Reserve Closure Plan**

Land adjoining 250 Whale Beach Road, Whale Beach NSW 2107

## Legend

Proposed Road Reserve Closure Area

Land Parcel Boundary

northern beaches council

| Scale (A4) - 1:300 |                 |
|--------------------|-----------------|
| GDA 94 MGA Zone 56 | N               |
|                    | 2               |
|                    | <u< td=""></u<> |
|                    | <u></u>         |
|                    |                 |