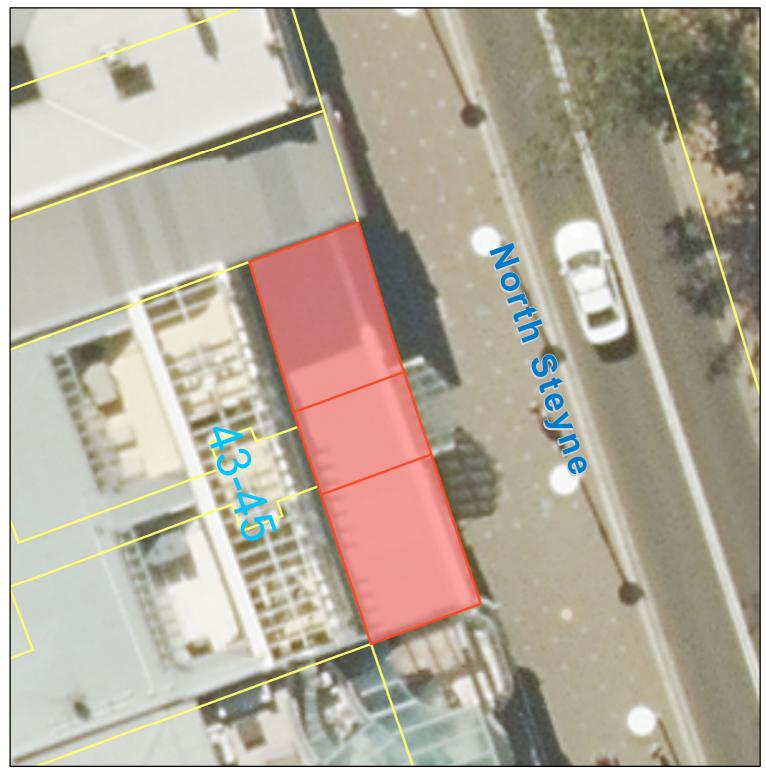

## **Proposed Road Reserve Closure Plan**

Land adjoining 43-45 North Steyne, Manly NSW 2095

## Legend

Proposed Road Reserve Closure Area

Land Parcel Boundary

northern beaches council

| Scale (A4) - 1:150 |                 |
|--------------------|-----------------|
| GDA 94 MGA Zone 56 | N               |
|                    | $\hat{\Lambda}$ |
|                    |                 |
|                    | - V             |