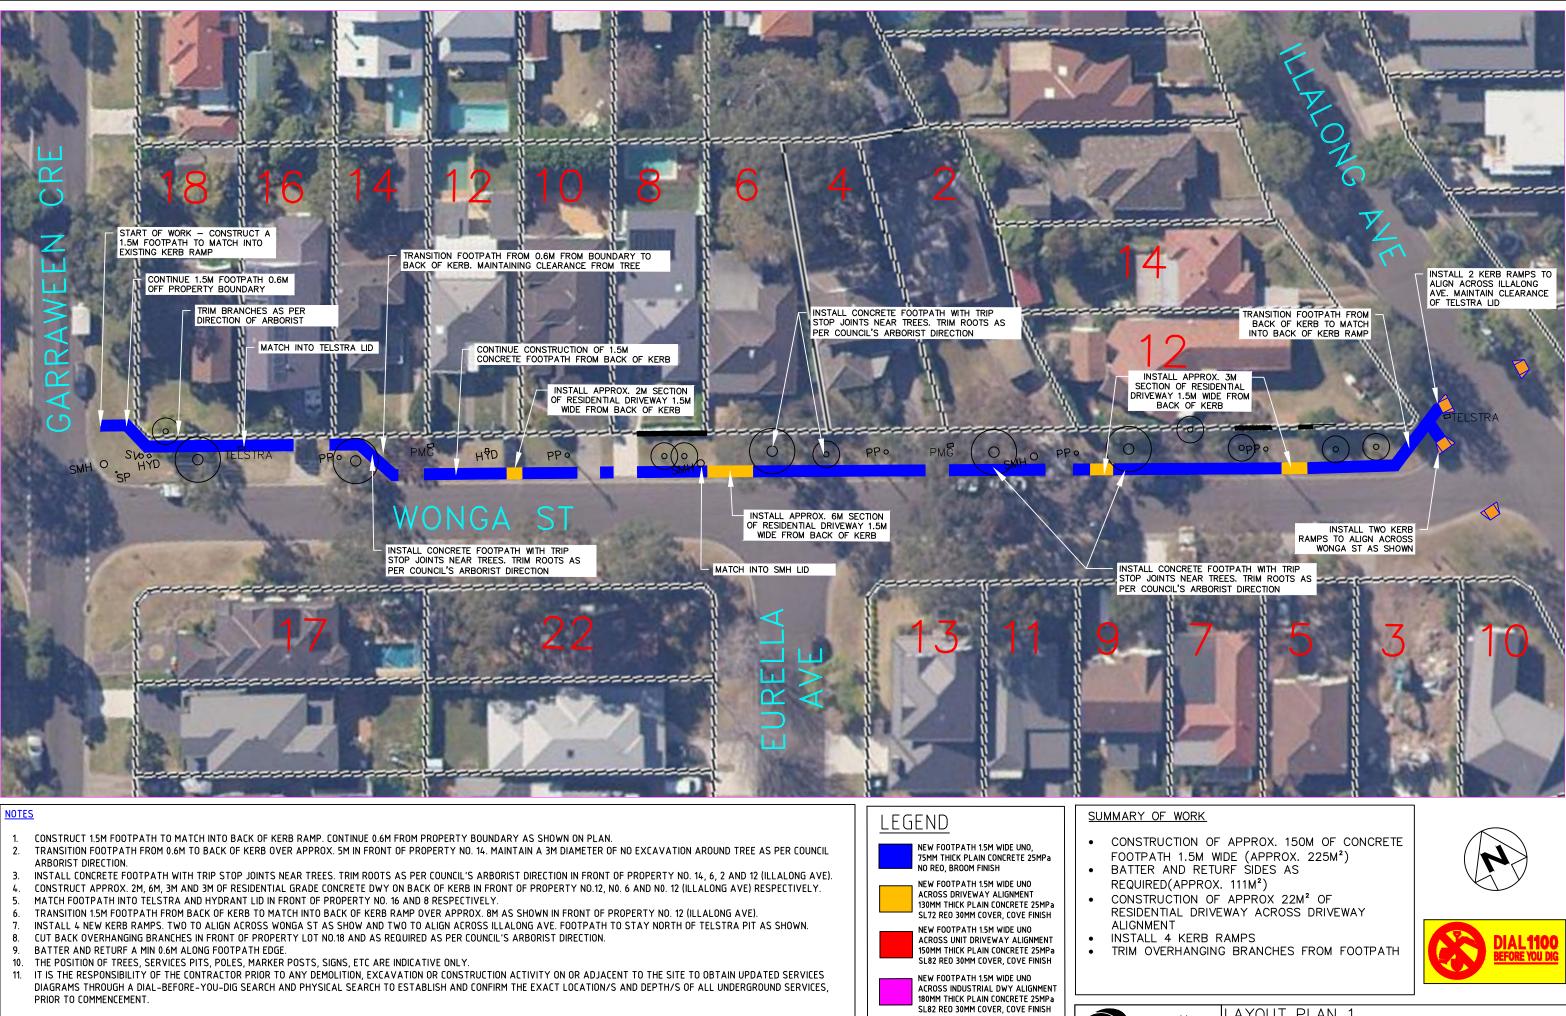

NEW CONCRETE PRAM RAMP,

25MPa WINGS 500MM WIDE

COVE FINISH

COLOUR - DARK TERRACOTTA

|  | thern<br>LAYOUT PLAN 1<br>WONGA STREET<br>NORTH BALGOWLAH<br>FOOTPATH CONCEPT PLAN<br>ISSUED FOR CONSTRUCTION<br>DRAWING NO. TO-WONGA STREET FOOTPATH-0001-CONCEPT |
|--|--------------------------------------------------------------------------------------------------------------------------------------------------------------------|
|--|--------------------------------------------------------------------------------------------------------------------------------------------------------------------|