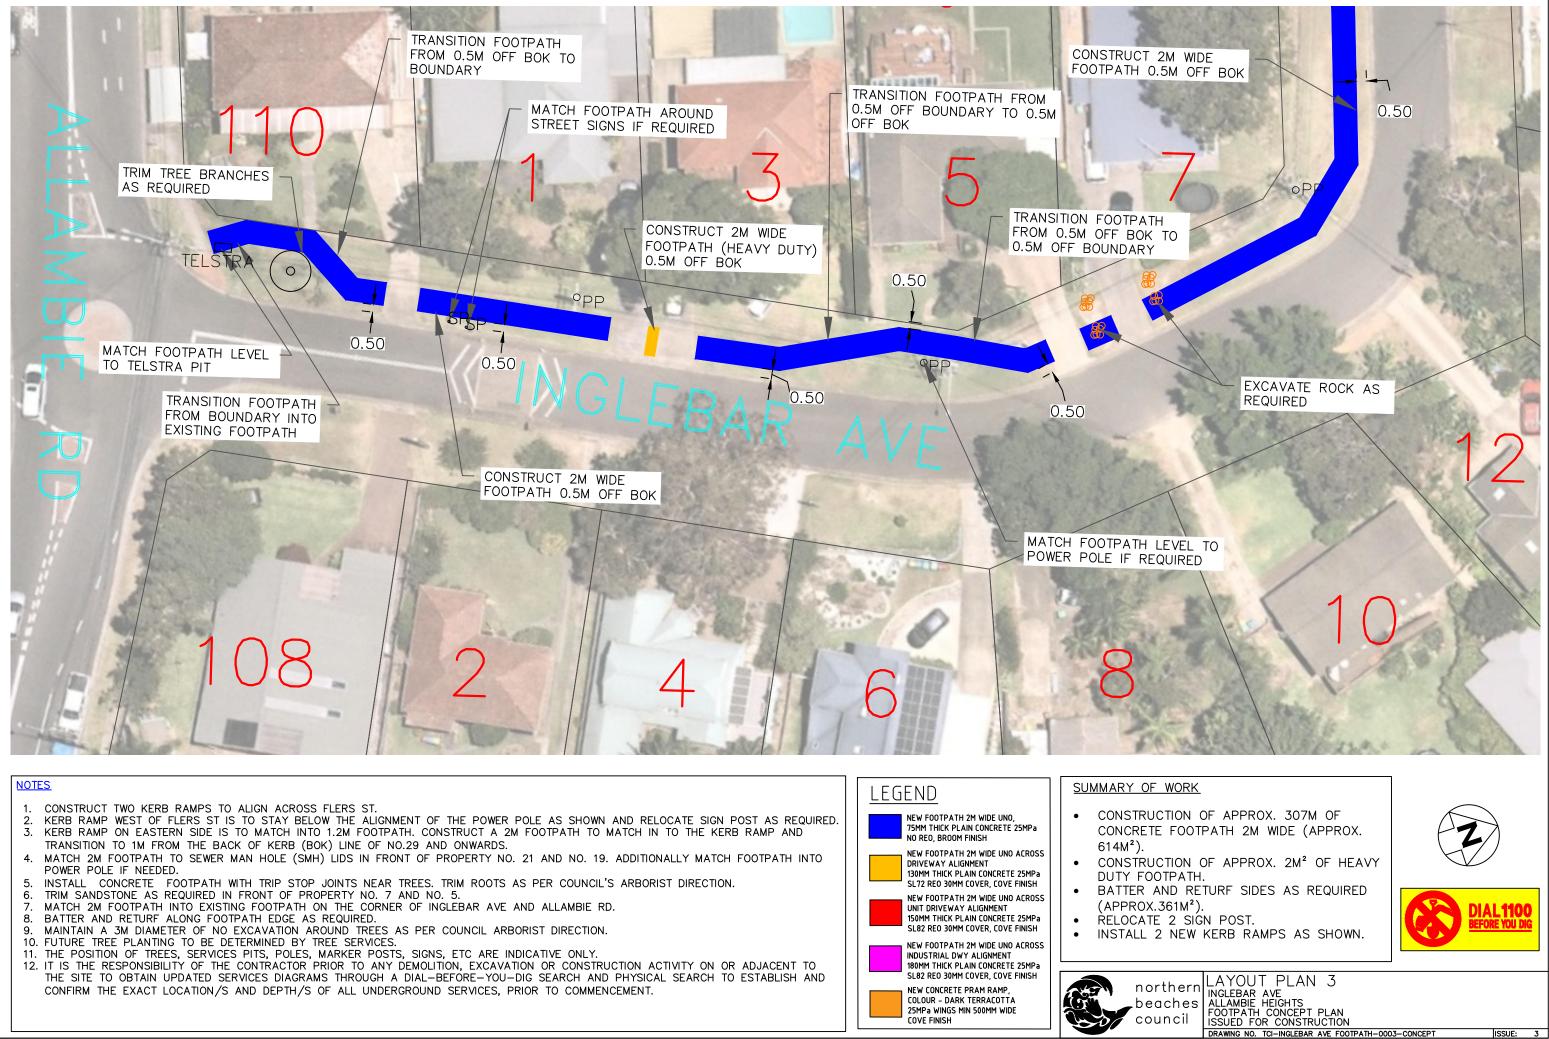

| IOTES                                                                                                                                                                                                                                                                                                                                                                                                                                                                                                                                                                                                                                                                                                                                                                                                                                                                                                                                                                                                                                                                                                                                                                                                                                                                                                                                                                                                                                                                                                                                                                   | LE | GEND                                                                                                                                                                                                                                                                                                                                                                                                                                                                                                                                                                                    | SUMMARY OF WOF                                                                                                                                   |
|-------------------------------------------------------------------------------------------------------------------------------------------------------------------------------------------------------------------------------------------------------------------------------------------------------------------------------------------------------------------------------------------------------------------------------------------------------------------------------------------------------------------------------------------------------------------------------------------------------------------------------------------------------------------------------------------------------------------------------------------------------------------------------------------------------------------------------------------------------------------------------------------------------------------------------------------------------------------------------------------------------------------------------------------------------------------------------------------------------------------------------------------------------------------------------------------------------------------------------------------------------------------------------------------------------------------------------------------------------------------------------------------------------------------------------------------------------------------------------------------------------------------------------------------------------------------------|----|-----------------------------------------------------------------------------------------------------------------------------------------------------------------------------------------------------------------------------------------------------------------------------------------------------------------------------------------------------------------------------------------------------------------------------------------------------------------------------------------------------------------------------------------------------------------------------------------|--------------------------------------------------------------------------------------------------------------------------------------------------|
| <ol> <li>CONSTRUCT TWO KERB RAMPS TO ALIGN ACROSS FLERS ST.</li> <li>KERB RAMP WEST OF FLERS ST IS TO STAY BELOW THE ALIGNMENT OF THE POWER POLE AS SHOWN AND RELOCATE SIGN POST AS REQUIRED.</li> <li>KERB RAMP ON EASTERN SIDE IS TO MATCH INTO 1.2M FOOTPATH. CONSTRUCT A 2M FOOTPATH TO MATCH IN TO THE KERB RAMP AND<br/>TRANSITION TO 1M FROM THE BACK OF KERB (BOK) LINE OF NO.29 AND ONWARDS.</li> <li>MATCH 2M FOOTPATH TO SEWER MAN HOLE (SMH) LIDS IN FRONT OF PROPERTY NO. 21 AND NO. 19. ADDITIONALLY MATCH FOOTPATH INTO<br/>POWER POLE IF NEEDED.</li> <li>INSTALL CONCRETE FOOTPATH WITH TRIP STOP JOINTS NEAR TREES. TRIM ROOTS AS PER COUNCIL'S ARBORIST DIRECTION.</li> <li>TRIM SANDSTONE AS REQUIRED IN FRONT OF PROPERTY NO. 7 AND NO. 5.</li> <li>MATCH 2M FOOTPATH INTO EXISTING FOOTPATH DE CORNER OF INGLEBAR AVE AND ALLAMBIE RD.</li> <li>BATTER AND RETURF ALONG FOOTPATH EDGE AS REQUIRED.</li> <li>MAINTAIN A 3M DIAMETER OF NO EXCAVATION AROUND TREES AS PER COUNCIL ARBORIST DIRECTION.</li> <li>FUTURE TREE PLANTING TO BE DETERMINED BY TREE SERVICES.</li> <li>TH POSITION OF TREES, SERVICES PITS, POLES, MARKER POSTS, SIGNS, ETC ARE INDICATIVE ONLY.</li> <li>IT IS THE RESPONSIBILITY OF THE CONTRACTOR PRIOR TO ANY DEMOLITION, EXCAVATION OR CONSTRUCTION ACTIVITY ON OR ADJACENT TO<br/>THE SITE TO OBTAIN UPDATED SERVICES DIAGRAMS THROUGH A DIAL-BEFORE-YOU-DIG SEARCH AND PHYSICAL SEARCH TO ESTABLISH AND<br/>CONFIRM THE EXACT LOCATION/S AND DEPTH/S OF ALL UNDERGROUND SERVICES, PRIOR TO COMMENCEMENT.</li> </ol> |    | NEW FOOTPATH 2M WIDE UNO,<br>75MM THICK PLAIN CONCRETE 25MPa<br>NO REO, BROOM FINISH<br>NEW FOOTPATH 2M WIDE UNO ACROSS<br>DRIVEWAY ALIGNMENT<br>130MM THICK PLAIN CONCRETE 25MPa<br>SL72 REO 30MM COVER, COVE FINISH<br>NEW FOOTPATH 2M WIDE UNO ACROSS<br>UNIT DRIVEWAY ALIGNMENT<br>150MM THICK PLAIN CONCRETE 25MPa<br>SL82 REO 30MM COVER, COVE FINISH<br>NEW FOOTPATH 2M WIDE UNO ACROSS<br>INDUSTRIAL DWY ALIGNMENT<br>180MM THICK PLAIN CONCRETE 25MPa<br>SL82 REO 30MM COVER, COVE FINISH<br>NEW CONCRETE PRAM RAMP,<br>COLOUR - DARK TERRACOTTA<br>25MPa WINGS MIN 500MM WIDE | CONSTRUCTION<br>CONCRETE FO<br>614M <sup>2</sup> ).<br>CONSTRUCTION<br>DUTY FOOTPA<br>BATTER AND<br>(APPROX.361M<br>RELOCATE 2 S<br>INSTALL 2 NE |
|                                                                                                                                                                                                                                                                                                                                                                                                                                                                                                                                                                                                                                                                                                                                                                                                                                                                                                                                                                                                                                                                                                                                                                                                                                                                                                                                                                                                                                                                                                                                                                         |    |                                                                                                                                                                                                                                                                                                                                                                                                                                                                                                                                                                                         | Counc                                                                                                                                            |