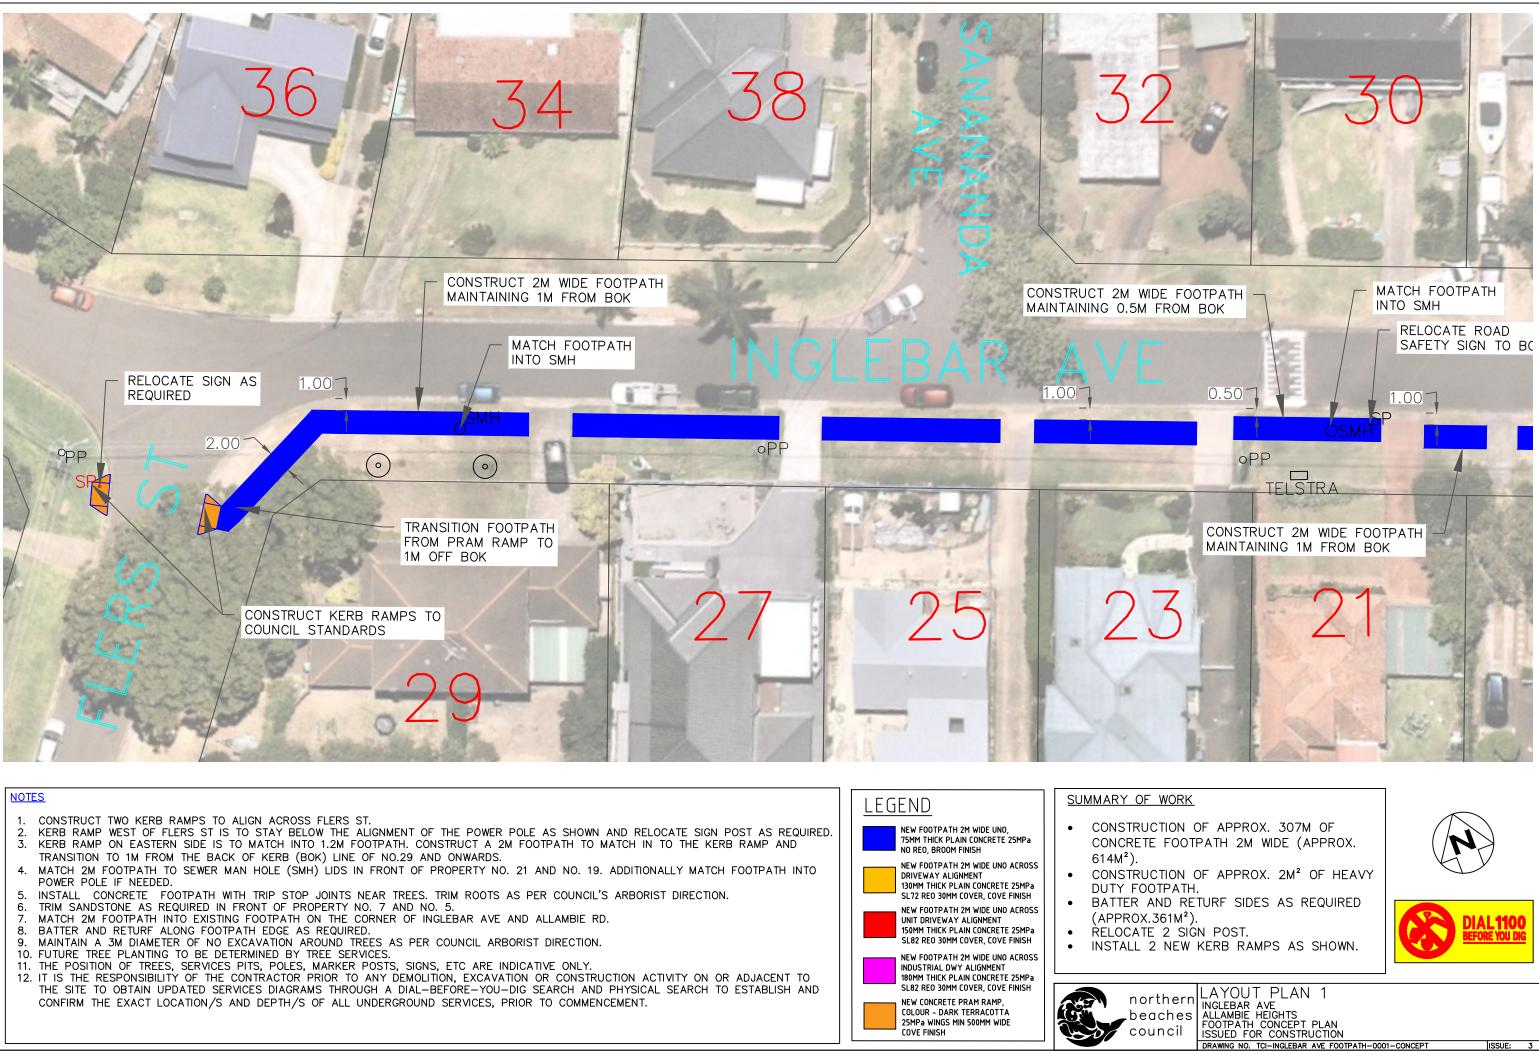

| <ul> <li>4. MATCH 2M FOUTPATH TO SEWER MAN HOLE (SMH) LIDS IN FRONT OF PROPERTY NO. 21 AND NO. 19. ADDITIONALLY MATCH FOUTPATH INTO POWER POLE IF NEEDED.</li> <li>5. INSTALL CONCRETE FOOTPATH WITH TRIP STOP JOINTS NEAR TREES. TRIM ROOTS AS PER COUNCIL'S ARBORIST DIRECTION.</li> <li>6. TRIM SANDSTONE AS REQUIRED IN FRONT OF PROPERTY NO. 7 AND NO. 5.</li> <li>7. MATCH 2M FOOTPATH INTO EXISTING FOOTPATH ON THE CORNER OF INGLEBAR AVE AND ALLAMBIE RD.</li> <li>8. BATTER AND RETURF ALONG FOOTPATH EDGE AS REQUIRED.</li> <li>9. MAINTAIN A 3M DIAMETER OF NO EXCAVATION AROUND TREES AS PER COUNCIL ARBORIST DIRECTION.</li> <li>10. FUTURE TREE PLANTING TO BE DETERMINED BY TREE SERVICES.</li> <li>11. THE POSITION OF TREES, SERVICES PITS, POLES, MARKER POSTS, SIGNS, ETC ARE INDICATIVE ONLY.</li> </ul>                                                                                                                                                                                                                                                                                                                                                                           |                                                                                                                                                                                                                                                                                                                                                                                                                                                                                                                                                                                                                                                                                                                                                                                                                                                                                                                                                                                                                                                                                                                                                                                                                                                                                                                                                                                                                                                                                                                                                                                                                                                                                                                                                                                                                                                                                                                                                                                                                                                                                                                                |
|---------------------------------------------------------------------------------------------------------------------------------------------------------------------------------------------------------------------------------------------------------------------------------------------------------------------------------------------------------------------------------------------------------------------------------------------------------------------------------------------------------------------------------------------------------------------------------------------------------------------------------------------------------------------------------------------------------------------------------------------------------------------------------------------------------------------------------------------------------------------------------------------------------------------------------------------------------------------------------------------------------------------------------------------------------------------------------------------------------------------------------------------------------------------------------------------------------|--------------------------------------------------------------------------------------------------------------------------------------------------------------------------------------------------------------------------------------------------------------------------------------------------------------------------------------------------------------------------------------------------------------------------------------------------------------------------------------------------------------------------------------------------------------------------------------------------------------------------------------------------------------------------------------------------------------------------------------------------------------------------------------------------------------------------------------------------------------------------------------------------------------------------------------------------------------------------------------------------------------------------------------------------------------------------------------------------------------------------------------------------------------------------------------------------------------------------------------------------------------------------------------------------------------------------------------------------------------------------------------------------------------------------------------------------------------------------------------------------------------------------------------------------------------------------------------------------------------------------------------------------------------------------------------------------------------------------------------------------------------------------------------------------------------------------------------------------------------------------------------------------------------------------------------------------------------------------------------------------------------------------------------------------------------------------------------------------------------------------------|
| <ul> <li>2. KERB RAMP WEST OF FLERS ST IS TO STAY BELOW THE ALIGNMENT OF THE POWER POLE AS SHOWN AND RELOCATE SIGN POST AS REQUIRED.</li> <li>3. KERB RAMP ON EASTERN SIDE IS TO MATCH INTO 1.2M FOOTPATH. CONSTRUCT A 2M FOOTPATH TO MATCH IN TO THE KERB RAMP AND TRANSITION TO 1M FROM THE BACK OF KERB (BOK) LINE OF NO.29 AND ONWARDS.</li> <li>4. MATCH 2M FOOTPATH TO SEWER MAN HOLE (SMH) LIDS IN FRONT OF PROPERTY NO. 21 AND NO. 19. ADDITIONALLY MATCH FOOTPATH INTO POWER POLE IF NEEDED.</li> <li>5. INSTALL CONCRETE FOOTPATH WITH TRIP STOP JOINTS NEAR TREES. TRIM ROOTS AS PER COUNCIL'S ARBORIST DIRECTION.</li> <li>6. TRIM SANDSTONE AS REQUIRED IN FRONT OF PROPERTY NO. 7 AND NO. 5.</li> <li>7. MATCH 2M FOOTPATH INTO EXISTING FOOTPATH ON THE CORNER OF INGLEBAR AVE AND ALLAMBIE RD.</li> <li>8. BATTER AND RETURF ALONG FOOTPATH HON THE CORNER OF INGLEBAR AVE AND ALLAMBIE RD.</li> <li>9. MAINTAIN A 3M DIAMETER OF NO EXCAVATION AROUND TREES AS PER COUNCIL ARBORIST DIRECTION.</li> <li>10. FUTURE TREE PLANTING TO BE DETERMINED BY TREE SERVICES.</li> <li>11. THE POSITION OF TREES, SERVICES PITS, POLES, MARKER POSTS, SIGNS, ETC ARE INDICATIVE ONLY.</li> </ul> | LEGEND SUMMARY OF WORK                                                                                                                                                                                                                                                                                                                                                                                                                                                                                                                                                                                                                                                                                                                                                                                                                                                                                                                                                                                                                                                                                                                                                                                                                                                                                                                                                                                                                                                                                                                                                                                                                                                                                                                                                                                                                                                                                                                                                                                                                                                                                                         |
| THE SITE TO OBTAIN UPDATED SERVICES DIAGRAMS THROUGH A DIAL-BEFORE-YOU-DIG SEARCH AND PHYSICAL SEARCH TO ESTABLISH AND<br>CONFIRM THE EXACT LOCATION/S AND DEPTH/S OF ALL UNDERGROUND SERVICES, PRIOR TO COMMENCEMENT.                                                                                                                                                                                                                                                                                                                                                                                                                                                                                                                                                                                                                                                                                                                                                                                                                                                                                                                                                                                  | To other to match in to the kerb ramp and the other to the kerb ramp and the other to match in to the kerb ramp and the other to match in to the kerb ramp and the other to match in the kerb ramp and the other to match in the kerb ramp and the other to match in the kerb ramp and the other to match in the kerb ramp and the other to match in the kerb ramp and the other to match in the kerb ramp and the other to match in the kerb ramp and the other to match in the kerb ramp and the other to match in the kerb ramp and the kerb ramp a |

| NOTES                                                                                                                                                                                                                                                                                                                                                                                                                                                                                                                                                                                                                                                                                                                                                                                                                                                                                                                                                                                                                                                                                                                                                                                                                                                                                                                                                                                                                                                                                                                                                                        | LEGEND                                                                                                                                                                                                                                                                                                                                                                                                                                                                                                                                                                                                                                                                                                                                                                                                                                                      | SUMMARY OF WORK                                                                                                                                                                                                                                                                     |
|------------------------------------------------------------------------------------------------------------------------------------------------------------------------------------------------------------------------------------------------------------------------------------------------------------------------------------------------------------------------------------------------------------------------------------------------------------------------------------------------------------------------------------------------------------------------------------------------------------------------------------------------------------------------------------------------------------------------------------------------------------------------------------------------------------------------------------------------------------------------------------------------------------------------------------------------------------------------------------------------------------------------------------------------------------------------------------------------------------------------------------------------------------------------------------------------------------------------------------------------------------------------------------------------------------------------------------------------------------------------------------------------------------------------------------------------------------------------------------------------------------------------------------------------------------------------------|-------------------------------------------------------------------------------------------------------------------------------------------------------------------------------------------------------------------------------------------------------------------------------------------------------------------------------------------------------------------------------------------------------------------------------------------------------------------------------------------------------------------------------------------------------------------------------------------------------------------------------------------------------------------------------------------------------------------------------------------------------------------------------------------------------------------------------------------------------------|-------------------------------------------------------------------------------------------------------------------------------------------------------------------------------------------------------------------------------------------------------------------------------------|
| <ol> <li>CONSTRUCT TWO KERB RAMPS TO ALIGN ACROSS FLERS ST.</li> <li>KERB RAMP WEST OF FLERS ST IS TO STAY BELOW THE ALIGNMENT OF THE POWER POLE AS SHOWN AND RELOCATE SIGN POST AS REQUIRED.</li> <li>KERB RAMP ON EASTERN SIDE IS TO MATCH INTO 1.2M FOOTPATH. CONSTRUCT A 2M FOOTPATH TO MATCH IN TO THE KERB RAMP AND<br/>TRANSITION TO 1M FROM THE BACK OF KERB (BOK) LINE OF NO.29 AND ONWARDS.</li> <li>MATCH 2M FOOTPATH TO SEWER MAN HOLE (SMH) LIDS IN FRONT OF PROPERTY NO. 21 AND NO. 19. ADDITIONALLY MATCH FOOTPATH INTO<br/>POWER POLE IF NEEDED.</li> <li>INSTALL CONCRETE FOOTPATH WITH TRIP STOP JOINTS NEAR TREES. TRIM ROOTS AS PER COUNCIL'S ARBORIST DIRECTION.</li> <li>TRIM SANDSTONE AS REQUIRED IN FRONT OF PROPERTY NO. 7 AND NO. 5.</li> <li>MATCH 2M FOOTPATH INTO EXISTING FOOTPATH ON THE CORNER OF INGLEBAR AVE AND ALLAMBIE RD.</li> <li>BATTER AND RETURF ALONG FOOTPATH EDGE AS REQUIRED.</li> <li>MAINTAIN A 3M DIAMETER OF NO EXCAVATION AROUND TREES AS PER COUNCIL ARBORIST DIRECTION.</li> <li>TUTURE TREE PLANTING TO BE DETERMINED BY TREE SERVICES.</li> <li>THE POSITION OF TREES, SERVICES PITS, POLES, MARKER POSTS, SIGNS, ETC ARE INDICATIVE ONLY.</li> <li>IT IS THE RESPONSIBILITY OF THE CONTRACTOR PRIOR TO ANY DEMOLITION, EXCAVATION OR CONSTRUCTION ACTIVITY ON OR ADJACENT TO<br/>THE SITE TO OBTAIN UPDATED SERVICES DIAGRAMS THROUGH A DIAL-BEFORE-YOU-DIG SEARCH AND PHYSICAL SEARCH TO ESTABLISH AND<br/>CONFIRM THE EXACT LOCATION/S AND DEPTH/S OF ALL UNDERGROUND SERVICES, PRIOR TO COMMENCEMENT.</li> </ol> | NEW FOOTPATH 2M WIDE UNO,         75MM THICK PLAIN CONCRETE 25MPa         NO REO, BROOM FINISH         NEW FOOTPATH 2M WIDE UNO ACROSS         DRIVEWAY ALIGNMENT         130MM THICK PLAIN CONCRETE 25MPa         SL72 REO 30MM COVER, COVE FINISH         NEW FOOTPATH 2M WIDE UNO ACROSS         UNIT DRIVEWAY ALIGNMENT         150MM THICK PLAIN CONCRETE 25MPa         SL82 REO 30MM COVER, COVE FINISH         NEW FOOTPATH 2M WIDE UNO ACROSS         INDUSTRIAL DWY ALIGNMENT         180MM THICK PLAIN CONCRETE 25MPa         SL82 REO 30MM COVER, COVE FINISH         NEW FOOTPATH 2M WIDE UNO ACROSS         INDUSTRIAL DWY ALIGNMENT         180MM THICK PLAIN CONCRETE 25MPa         SL82 REO 30MM COVER, COVE FINISH         NEW CONCRETE PRAM RAMP,         COLOUR - DARK TERRACOTTA         25MPa WINGS MIN 500MM WIDE         COVE FINISH | <ul> <li>CONSTRUCTION (CONCRETE FOOT 614M<sup>2</sup>).</li> <li>CONSTRUCTION (CONSTRUCTION (CONSTRUCTION (CONSTRUCTION (CONSTRUCTION (CONSTRUCTION (CONSTRUCTION))))</li> <li>RELOCATE AND RE (APPROX.361M<sup>2</sup>))</li> <li>RELOCATE 2 SIG</li> <li>INSTALL 2 NEW</li> </ul> |