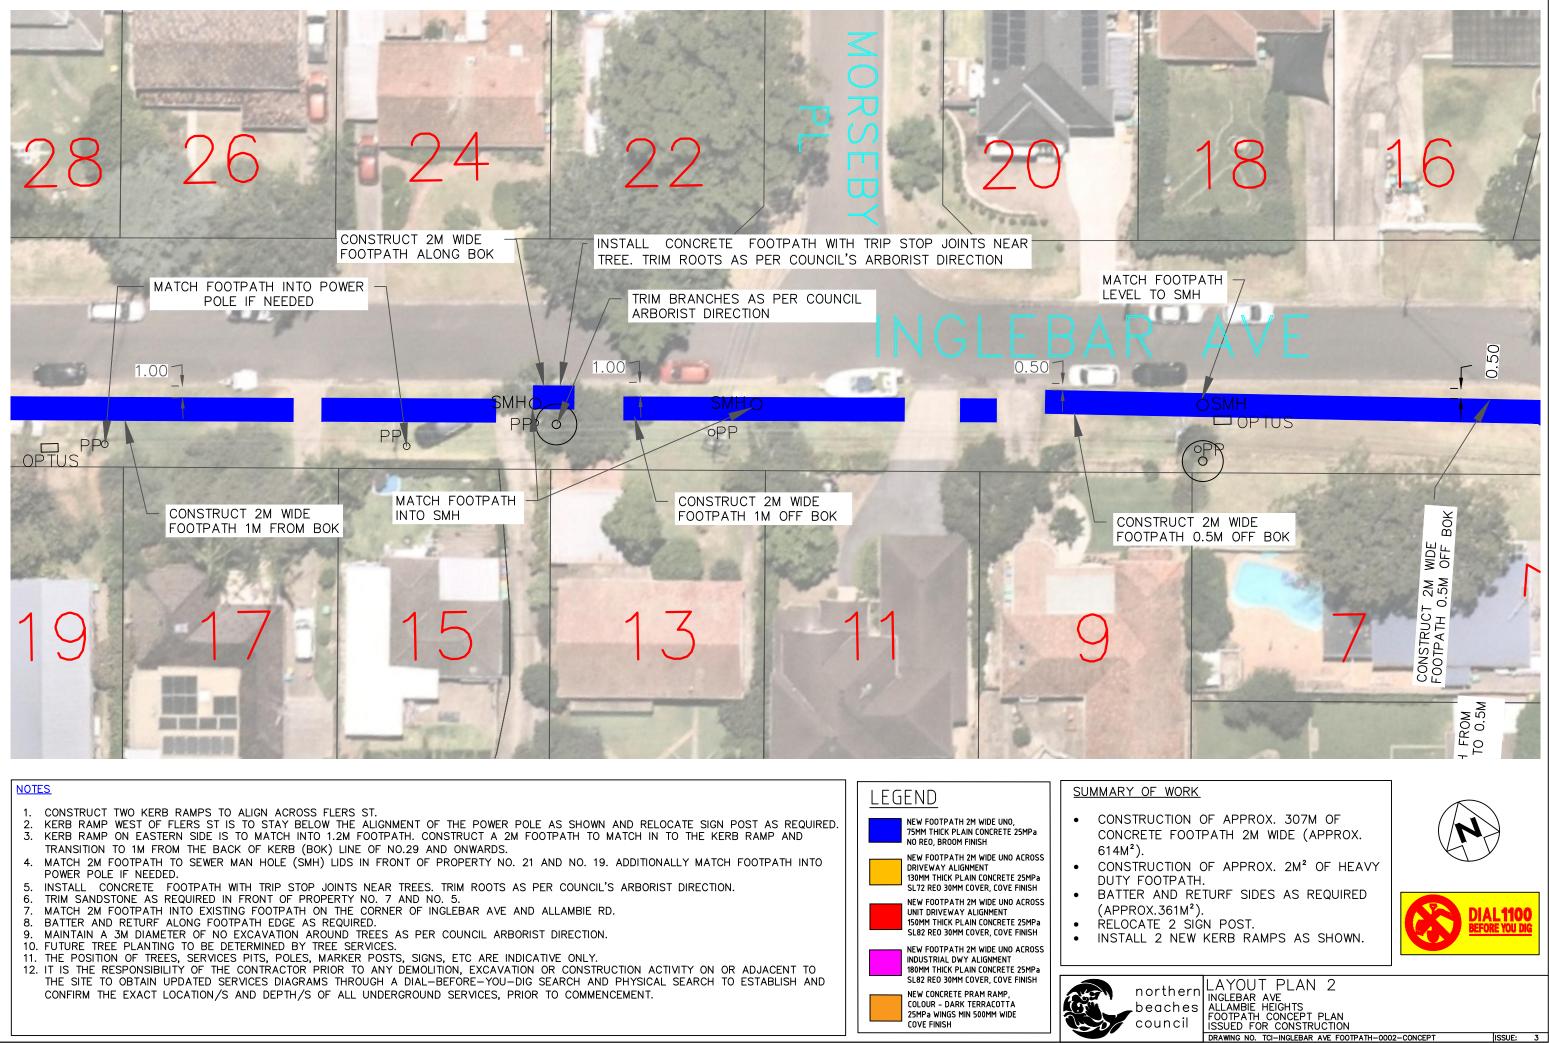

| NOTES                                                                                                                                                                                                                                                                                                                                                                                                                                                                                                                                                                                                                                                                                                                                                                                                                                                                                                                                                                                                                                                                                                                                                                                                                                                                                                                                                                                                                                                                                                                                                                        | LEGEND                                                                                                                                                                                                                                                                                                                                                                                                                                                                                                                                                                                                                                                                                                                                                                                                                                                      | SUMMARY OF WORK                                                                                                                                                                                                                                                                     |
|------------------------------------------------------------------------------------------------------------------------------------------------------------------------------------------------------------------------------------------------------------------------------------------------------------------------------------------------------------------------------------------------------------------------------------------------------------------------------------------------------------------------------------------------------------------------------------------------------------------------------------------------------------------------------------------------------------------------------------------------------------------------------------------------------------------------------------------------------------------------------------------------------------------------------------------------------------------------------------------------------------------------------------------------------------------------------------------------------------------------------------------------------------------------------------------------------------------------------------------------------------------------------------------------------------------------------------------------------------------------------------------------------------------------------------------------------------------------------------------------------------------------------------------------------------------------------|-------------------------------------------------------------------------------------------------------------------------------------------------------------------------------------------------------------------------------------------------------------------------------------------------------------------------------------------------------------------------------------------------------------------------------------------------------------------------------------------------------------------------------------------------------------------------------------------------------------------------------------------------------------------------------------------------------------------------------------------------------------------------------------------------------------------------------------------------------------|-------------------------------------------------------------------------------------------------------------------------------------------------------------------------------------------------------------------------------------------------------------------------------------|
| <ol> <li>CONSTRUCT TWO KERB RAMPS TO ALIGN ACROSS FLERS ST.</li> <li>KERB RAMP WEST OF FLERS ST IS TO STAY BELOW THE ALIGNMENT OF THE POWER POLE AS SHOWN AND RELOCATE SIGN POST AS REQUIRED.</li> <li>KERB RAMP ON EASTERN SIDE IS TO MATCH INTO 1.2M FOOTPATH. CONSTRUCT A 2M FOOTPATH TO MATCH IN TO THE KERB RAMP AND<br/>TRANSITION TO 1M FROM THE BACK OF KERB (BOK) LINE OF NO.29 AND ONWARDS.</li> <li>MATCH 2M FOOTPATH TO SEWER MAN HOLE (SMH) LIDS IN FRONT OF PROPERTY NO. 21 AND NO. 19. ADDITIONALLY MATCH FOOTPATH INTO<br/>POWER POLE IF NEEDED.</li> <li>INSTALL CONCRETE FOOTPATH WITH TRIP STOP JOINTS NEAR TREES. TRIM ROOTS AS PER COUNCIL'S ARBORIST DIRECTION.</li> <li>TRIM SANDSTONE AS REQUIRED IN FRONT OF PROPERTY NO. 7 AND NO. 5.</li> <li>MATCH 2M FOOTPATH INTO EXISTING FOOTPATH ON THE CORNER OF INGLEBAR AVE AND ALLAMBIE RD.</li> <li>BATTER AND RETURF ALONG FOOTPATH EDGE AS REQUIRED.</li> <li>MAINTAIN A 3M DIAMETER OF NO EXCAVATION AROUND TREES AS PER COUNCIL ARBORIST DIRECTION.</li> <li>TUTURE TREE PLANTING TO BE DETERMINED BY TREE SERVICES.</li> <li>THE POSITION OF TREES, SERVICES PITS, POLES, MARKER POSTS, SIGNS, ETC ARE INDICATIVE ONLY.</li> <li>IT IS THE RESPONSIBILITY OF THE CONTRACTOR PRIOR TO ANY DEMOLITION, EXCAVATION OR CONSTRUCTION ACTIVITY ON OR ADJACENT TO<br/>THE SITE TO OBTAIN UPDATED SERVICES DIAGRAMS THROUGH A DIAL-BEFORE-YOU-DIG SEARCH AND PHYSICAL SEARCH TO ESTABLISH AND<br/>CONFIRM THE EXACT LOCATION/S AND DEPTH/S OF ALL UNDERGROUND SERVICES, PRIOR TO COMMENCEMENT.</li> </ol> | NEW FOOTPATH 2M WIDE UNO,         75MM THICK PLAIN CONCRETE 25MPa         NO REO, BROOM FINISH         NEW FOOTPATH 2M WIDE UNO ACROSS         DRIVEWAY ALIGNMENT         130MM THICK PLAIN CONCRETE 25MPa         SL72 REO 30MM COVER, COVE FINISH         NEW FOOTPATH 2M WIDE UNO ACROSS         UNIT DRIVEWAY ALIGNMENT         150MM THICK PLAIN CONCRETE 25MPa         SL82 REO 30MM COVER, COVE FINISH         NEW FOOTPATH 2M WIDE UNO ACROSS         INDUSTRIAL DWY ALIGNMENT         180MM THICK PLAIN CONCRETE 25MPa         SL82 REO 30MM COVER, COVE FINISH         NEW FOOTPATH 2M WIDE UNO ACROSS         INDUSTRIAL DWY ALIGNMENT         180MM THICK PLAIN CONCRETE 25MPa         SL82 REO 30MM COVER, COVE FINISH         NEW CONCRETE PRAM RAMP,         COLOUR - DARK TERRACOTTA         25MPa WINGS MIN 500MM WIDE         COVE FINISH | <ul> <li>CONSTRUCTION (CONCRETE FOOT 614M<sup>2</sup>).</li> <li>CONSTRUCTION (CONSTRUCTION (CONSTRUCTION (CONSTRUCTION (CONSTRUCTION (CONSTRUCTION (CONSTRUCTION))))</li> <li>RELOCATE AND RE (APPROX.361M<sup>2</sup>))</li> <li>RELOCATE 2 SIG</li> <li>INSTALL 2 NEW</li> </ul> |