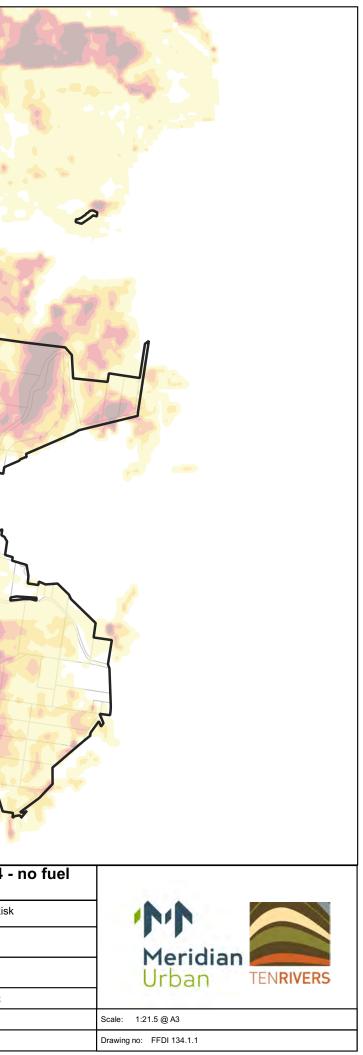

| 3 C Z                                                                                                                                   |         |                                        |                                         |                                           |                       |
|-----------------------------------------------------------------------------------------------------------------------------------------|---------|----------------------------------------|-----------------------------------------|-------------------------------------------|-----------------------|
|                                                                                                                                         |         |                                        |                                         | 85.7                                      |                       |
|                                                                                                                                         |         | <u> </u>                               |                                         |                                           |                       |
|                                                                                                                                         |         |                                        |                                         |                                           |                       |
|                                                                                                                                         |         | REAL                                   |                                         | $\sim$ 5                                  |                       |
|                                                                                                                                         |         |                                        | 50                                      |                                           |                       |
|                                                                                                                                         |         |                                        |                                         |                                           |                       |
|                                                                                                                                         | Y       | 4/                                     |                                         |                                           | RE                    |
|                                                                                                                                         |         |                                        | A                                       | 2 B                                       |                       |
|                                                                                                                                         |         |                                        |                                         |                                           |                       |
|                                                                                                                                         |         |                                        |                                         |                                           |                       |
|                                                                                                                                         |         | A                                      | 45                                      |                                           |                       |
|                                                                                                                                         |         |                                        |                                         |                                           |                       |
|                                                                                                                                         |         |                                        | ~~~~~~~~~~~~~~~~~~~~~~~~~~~~~~~~~~~~~~~ |                                           |                       |
| The set                                                                                                                                 |         |                                        |                                         |                                           |                       |
|                                                                                                                                         |         |                                        | Uγ                                      |                                           | X                     |
|                                                                                                                                         |         |                                        |                                         |                                           |                       |
|                                                                                                                                         | R       | ev Description Drawn Che<br>FFDI 134 - | ecked Date                              | Forest Fire Danger<br>redu                | r Index 134<br>Iction |
| Legend<br>Deferred Lands 30,000-40,000                                                                                                  | А       |                                        | 23/08/2020                              | PROJECT: NBC Deferred La                  | nds Bush Fire Ris     |
| Deferred Lands<br>Subject Area 30,000-40,000 Y   FFDI 134 40,000-60,000 Solution   4,000-20,000 >60,000 Y   20,000,20,000 Cadastre True | F       |                                        |                                         | LOCATION: Northern Beaches                | s Council             |
| 4,000-20,000 >60,000                                                                                                                    | F       |                                        |                                         | CLIENT: Northern Beaches                  | 3 Council             |
| 20,000-30,000 Cadastre 0 750                                                                                                            | 1,500 m |                                        | ŀ                                       | Local Authority: Northern Beaches Council | Drawn: FR             |
| Scale 1:21.5 - Lengths are in Kilomete                                                                                                  | ers     |                                        |                                         |                                           |                       |