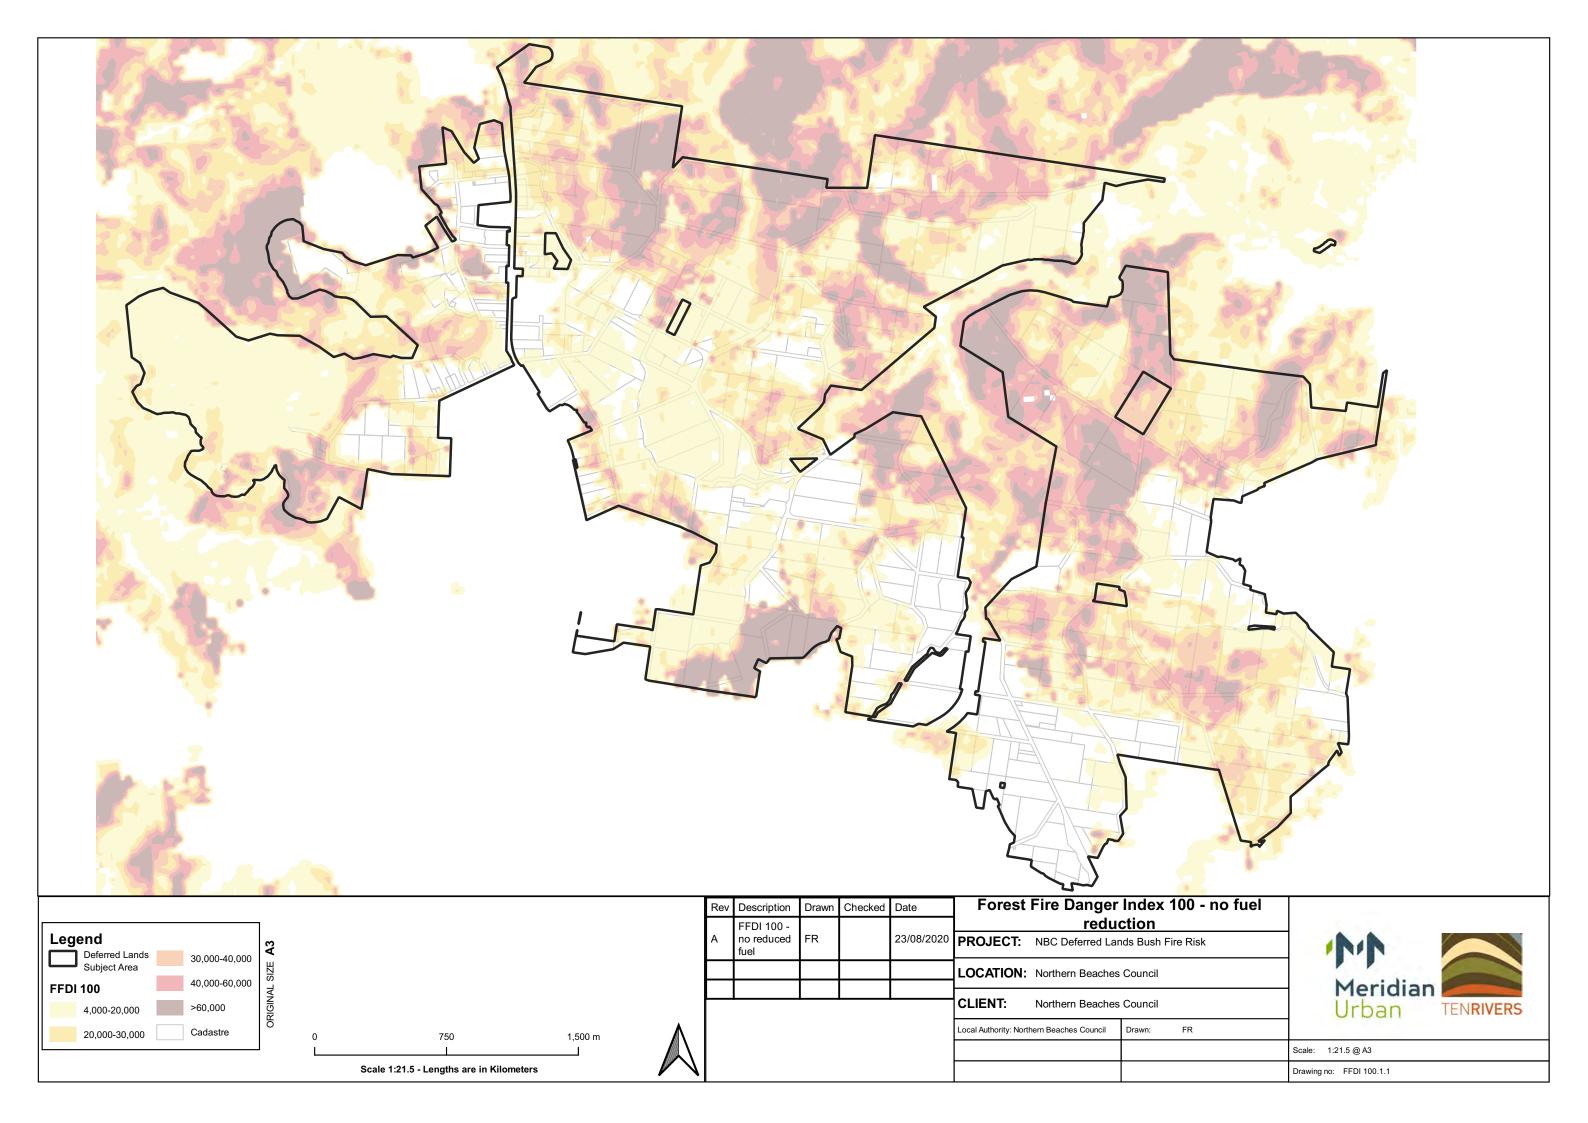

| 3 C Z                                                                                                                                   |         |                                        |                                         |                                           |                       |
|-----------------------------------------------------------------------------------------------------------------------------------------|---------|----------------------------------------|-----------------------------------------|-------------------------------------------|-----------------------|
|                                                                                                                                         |         |                                        |                                         | 85.7                                      |                       |
|                                                                                                                                         |         | <u> </u>                               |                                         |                                           |                       |
|                                                                                                                                         |         |                                        |                                         |                                           |                       |
|                                                                                                                                         |         | REAL                                   |                                         | $\sim$ 5                                  |                       |
|                                                                                                                                         |         |                                        | 50                                      |                                           |                       |
|                                                                                                                                         |         |                                        |                                         |                                           |                       |
|                                                                                                                                         | Y       | 4/                                     |                                         |                                           | RE                    |
|                                                                                                                                         |         |                                        | A                                       | 2 B                                       |                       |
|                                                                                                                                         |         |                                        |                                         |                                           |                       |
|                                                                                                                                         |         |                                        |                                         |                                           |                       |
|                                                                                                                                         |         | A                                      | 45                                      |                                           |                       |
|                                                                                                                                         |         |                                        |                                         |                                           |                       |
|                                                                                                                                         |         |                                        | ~~~~~~~~~~~~~~~~~~~~~~~~~~~~~~~~~~~~~~~ |                                           |                       |
| The set                                                                                                                                 |         |                                        |                                         |                                           |                       |
|                                                                                                                                         |         |                                        | Uγ                                      |                                           | X                     |
|                                                                                                                                         |         |                                        |                                         |                                           |                       |
|                                                                                                                                         | R       | ev Description Drawn Che<br>FFDI 134 - | ecked Date                              | Forest Fire Danger<br>redu                | r Index 134<br>Iction |
| Legend<br>Deferred Lands 30,000-40,000                                                                                                  | А       |                                        | 23/08/2020                              | PROJECT: NBC Deferred La                  | nds Bush Fire Ris     |
| Deferred Lands<br>Subject Area 30,000-40,000 Y   FFDI 134 40,000-60,000 Solution   4,000-20,000 >60,000 Y   20,000,20,000 Cadastre True | F       |                                        |                                         | LOCATION: Northern Beaches                | s Council             |
| 4,000-20,000 >60,000                                                                                                                    | F       |                                        |                                         | CLIENT: Northern Beaches                  | 3 Council             |
| 20,000-30,000 Cadastre 0 750                                                                                                            | 1,500 m |                                        | ŀ                                       | Local Authority: Northern Beaches Council | Drawn: FR             |
| Scale 1:21.5 - Lengths are in Kilomete                                                                                                  | ers     |                                        |                                         |                                           |                       |