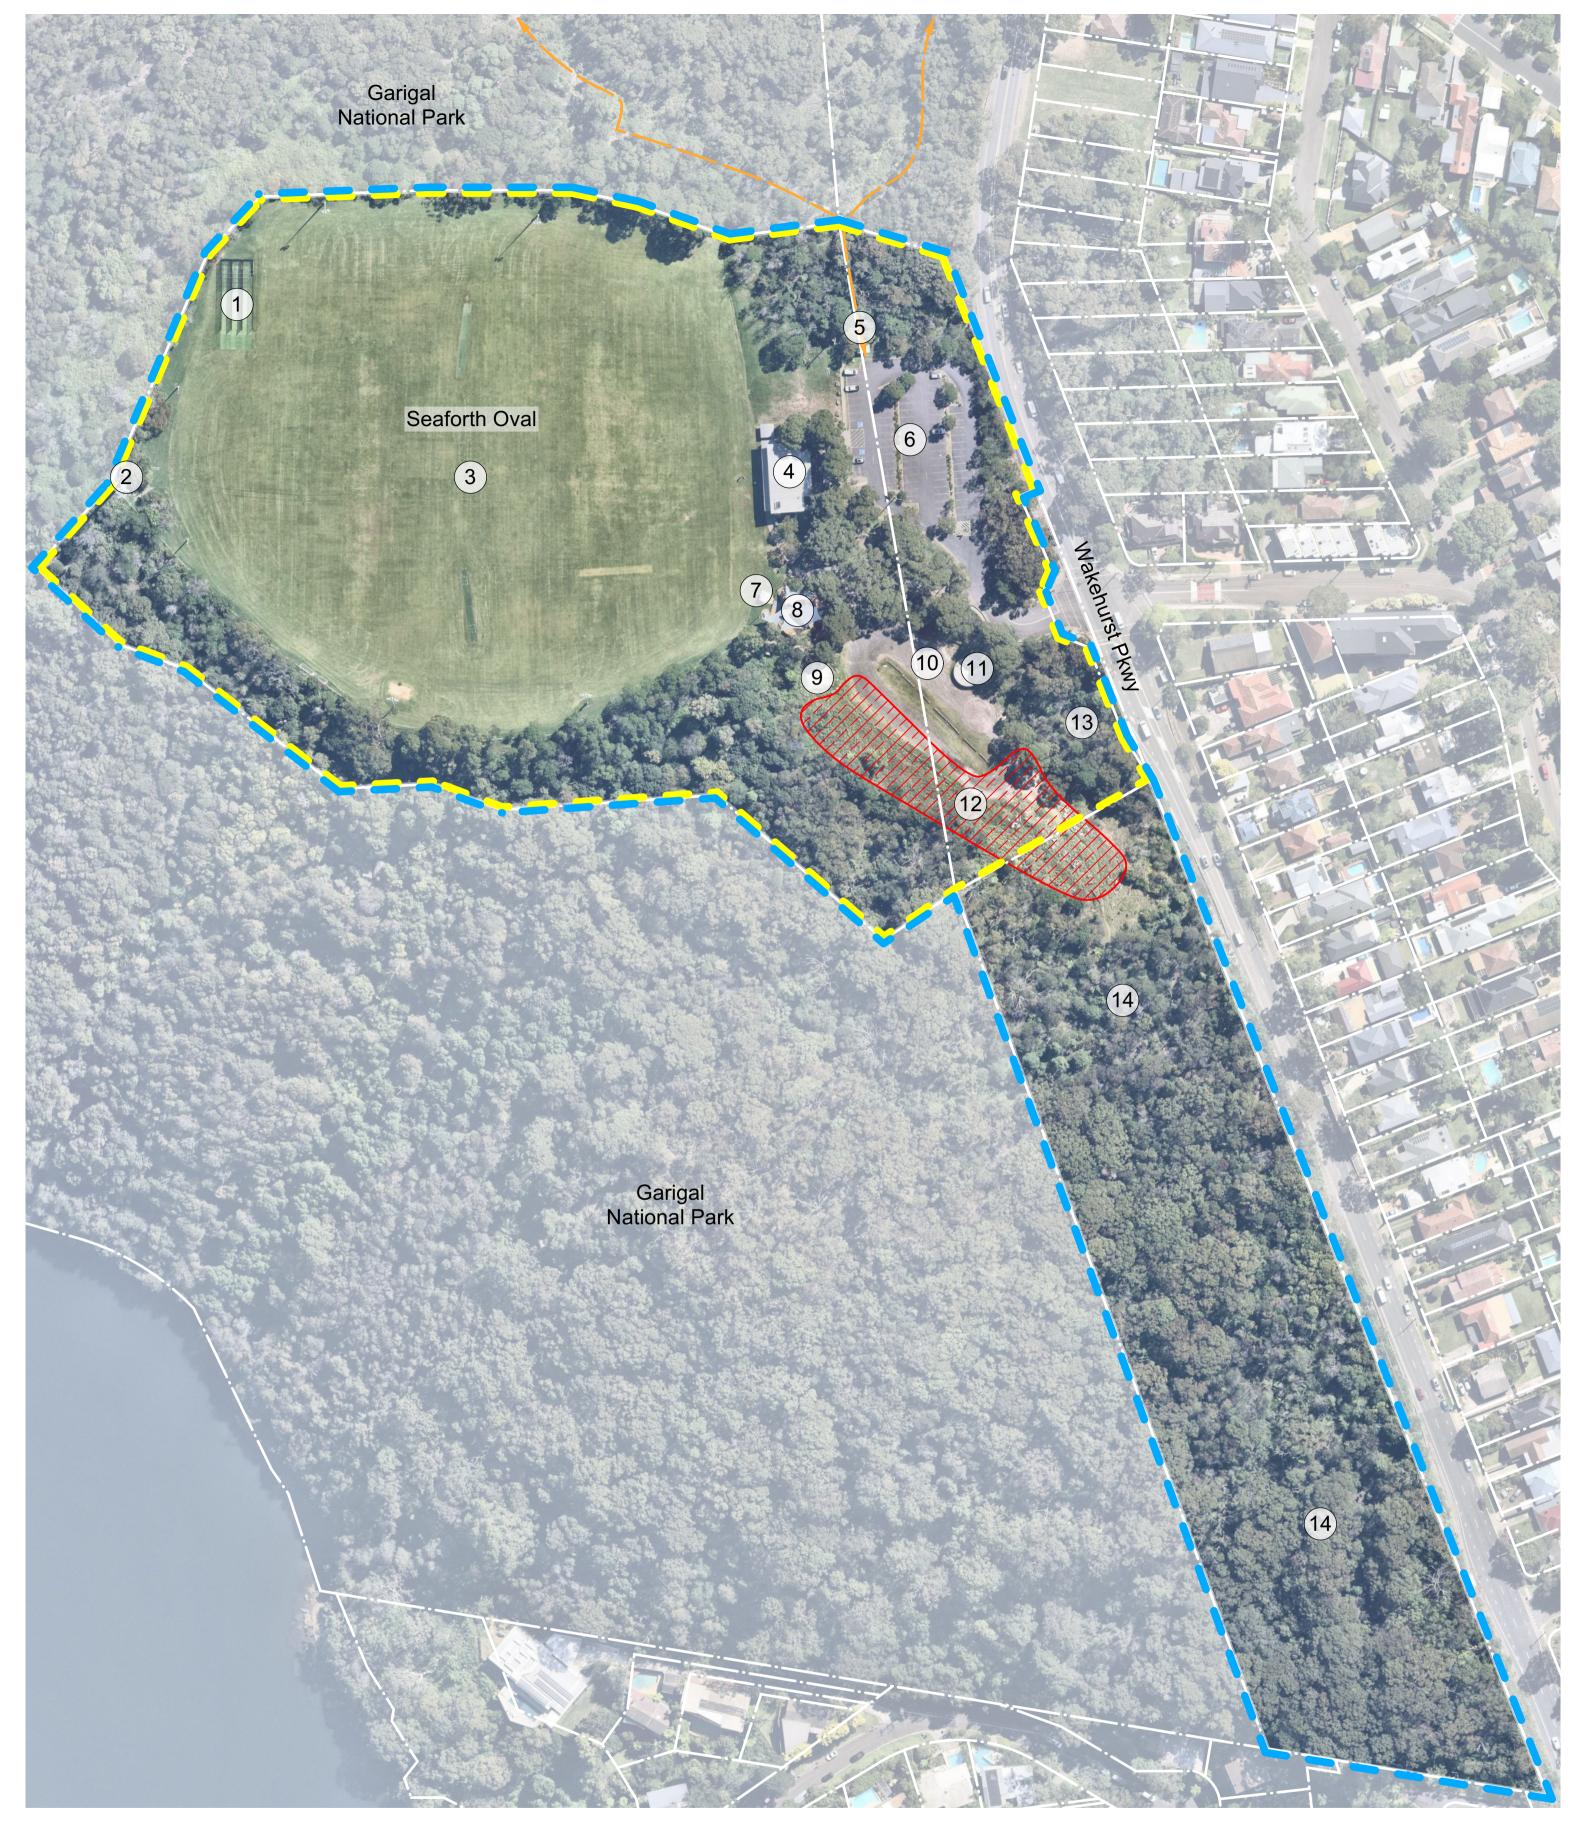

## SITE PLAN FEATURES (DRAFT)

- 1 Cricket nets
- (2) Telecommunications tower
- 3 Sportsfields (including football in winter and cricket in summer)
- 4 Seaforth Community and Sporting Pavilion, and public amenities
- 5 Trailhead entry to Garigal National Park

- 6 Carpark
- 7 BBQ area
- 8 Playground
- 9 Basketball area
- 10 Informal carpark

(11) Water tanks

- 12) Indicative location of future bike park and associated landscaping
- 13) Duffys Forest Endangered Ecological Community
- Adjacent Crown land (Council to be appointed Crown land manager)

## **LEGEND**

- Current Seaforth Oval PoM extent
- Proposed Seaforth Oval PoM extent
- National Park trails
- Indicative bike park location