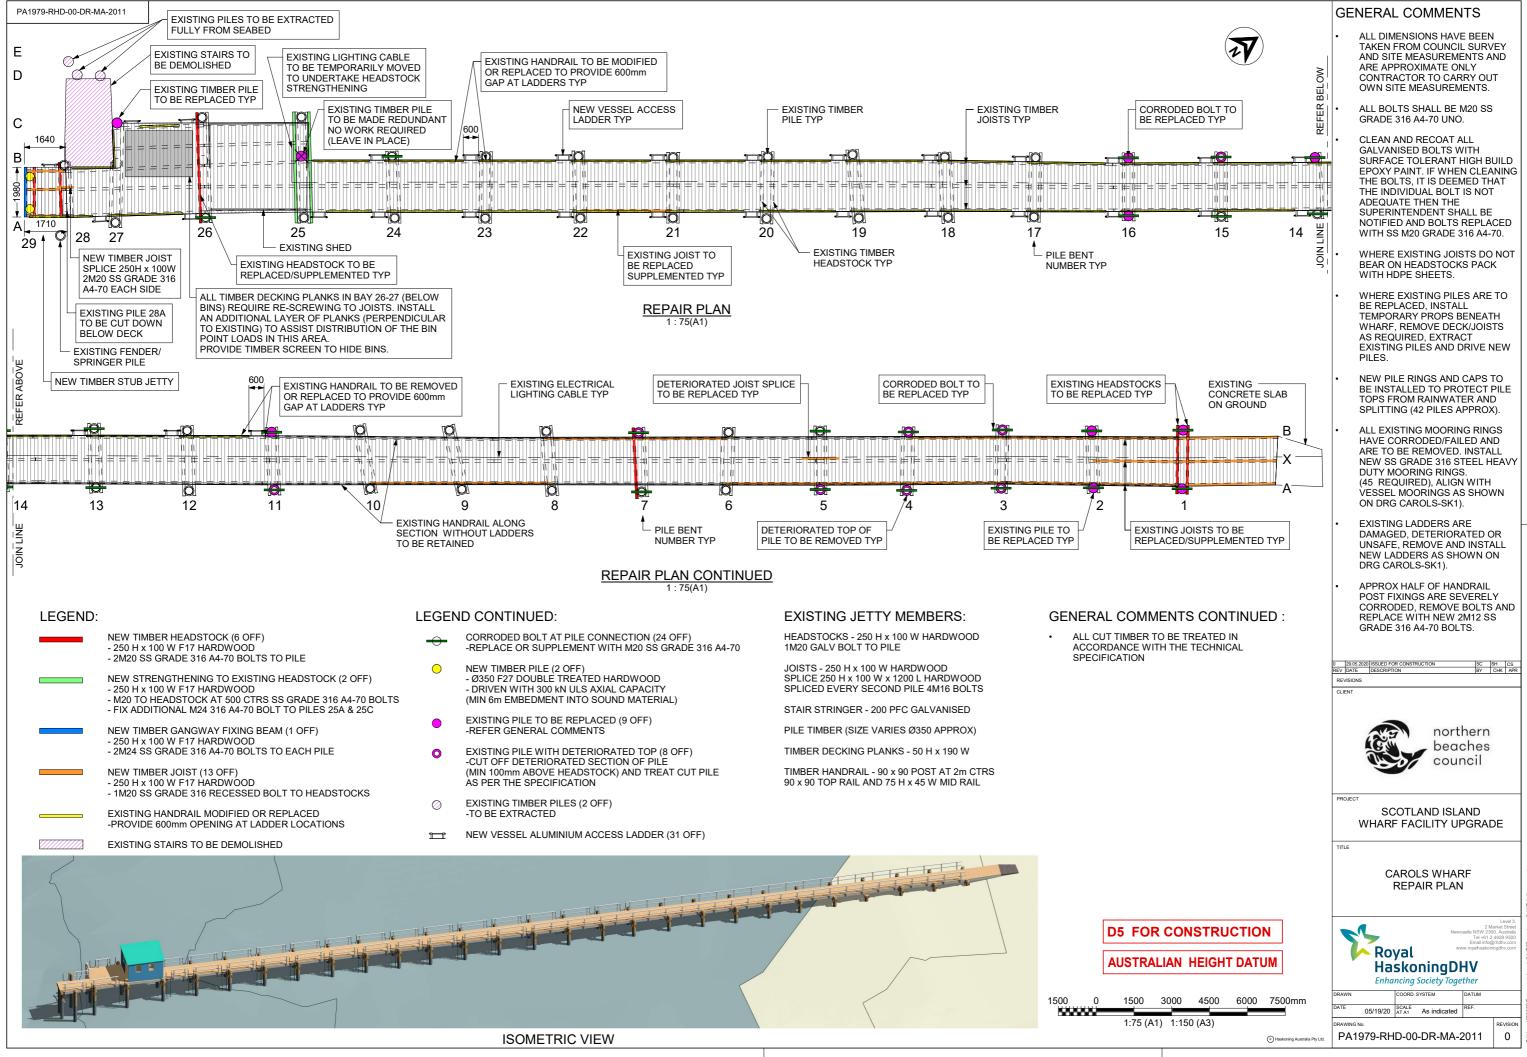

C:USERS\220029\BOX\PA1979 SCOTLAND ISL\PA1979 SCOTLAND ISL TEAM\PA1979 TECHNICAL DATA\E13 WORKING DOCUMENTS\DRAWINGS\CAD\PA1979-MA-1001

|                                                                            | NOTES:                                                                                                                                                                                                                                                                                                                                                                                                                                                                                           |
|----------------------------------------------------------------------------|--------------------------------------------------------------------------------------------------------------------------------------------------------------------------------------------------------------------------------------------------------------------------------------------------------------------------------------------------------------------------------------------------------------------------------------------------------------------------------------------------|
|                                                                            | <ol> <li>ALL DIMENSIONS ARE IN MILLIMETRES AND<br/>ALL LEVELS ARE IN METRES RELATIVE TO<br/>AUSTRALIAN HEIGHT DATUM (AHD) APPROX<br/>0.925m ABOVE CHART DATUM (CD).</li> <li>THE LOCATION OF THE SWING MOORING<br/>POINTS HAS BEEN PROVIDED BY ROADS<br/>AND MARITIME SERVICES FROM A MOORING<br/>SURVEY UNDERTAKEN ON 12TH APRIL 2018.</li> </ol>                                                                                                                                               |
|                                                                            | <ol> <li>SWING CIRCLE RADIUS SHOWN FOR EACH<br/>MOORING HAS BEEN ESTIMATED BASED ON<br/>THE ADDITION OF A NOMINAL VESSEL<br/>LENGTH OF 20m TO 1.5 TIMES THE WATER<br/>DEPTH BELOW CHART DATUM.</li> <li>CAROLS WHARF SURVEY TO AHD PROVIDED<br/>BY NORTHERN BEACHES COUNCIL DATED<br/>1ST APRIL 2019.</li> <li>BATHYMETRIC SURVEY TO AHD PROVIDED<br/>BY PORT AUTHORITY OF NSW DATED 28TH<br/>MARCH 2019.</li> <li>SERVICES INFORMATION OBTAINED<br/>THROUGH DBYD, ENQUIRY DATED 11TH</li> </ol> |
| `\                                                                         | APRIL 2019                                                                                                                                                                                                                                                                                                                                                                                                                                                                                       |
|                                                                            | LEGEND:<br>900 WIDE FINGER PONTOON<br>400-500mm FREEBOARD                                                                                                                                                                                                                                                                                                                                                                                                                                        |
|                                                                            | 1800 WIDE WALKWAY PONTOON<br>500mm FREEBOARD                                                                                                                                                                                                                                                                                                                                                                                                                                                     |
| BERTHS<br>L)                                                               | 2400 WIDE WALKWAY PONTOON<br>500mm FREEBOARD                                                                                                                                                                                                                                                                                                                                                                                                                                                     |
| EXISTING<br>LIGHT POST                                                     | 3000 WIDE WALKWAY PONTOON<br>500mm FREEBOARD                                                                                                                                                                                                                                                                                                                                                                                                                                                     |
| DCP 04<br>1 RL-05 AHD                                                      | 9000 LONG x 5000 WIDE PONTOON<br>700mm FREEBOARD                                                                                                                                                                                                                                                                                                                                                                                                                                                 |
| /\                                                                         | APPROX EXTENT OF SEAGRASS<br>(ZOSTERA CAPRIORNI) AND MARINE<br>ALGAE (CAULERPA TAXIFOLIA)                                                                                                                                                                                                                                                                                                                                                                                                        |
| 0 0 0                                                                      | EXISTING STRUCTURE TO BE<br>DEMOLISHED                                                                                                                                                                                                                                                                                                                                                                                                                                                           |
|                                                                            | DESIGN VESSEL:<br>5m LENGTH VESSEL WITH 2m BEAM                                                                                                                                                                                                                                                                                                                                                                                                                                                  |
| E E E E                                                                    |                                                                                                                                                                                                                                                                                                                                                                                                                                                                                                  |
| └─ AUSGRID CABLE<br>APPROX 15m<br>BELOW SURFACE<br>(REFER AUSGRID<br>DRGS) | A     20:05:000     ISSUED FOR REVIEW     SC     SH       REV     DATE     DESCRIPTION     BY     CHK     APP       REVISIONS     CLIENT     CLIENT     CLIENT     CLIENT                                                                                                                                                                                                                                                                                                                        |
|                                                                            | northern<br>beaches<br>council                                                                                                                                                                                                                                                                                                                                                                                                                                                                   |
|                                                                            | SCOTLAND ISLAND<br>WHARF FACILITY UPGRADE                                                                                                                                                                                                                                                                                                                                                                                                                                                        |
|                                                                            | CAROLS WHARF<br>GENERAL ARRANGEMENT<br>CONCEPT PLAN                                                                                                                                                                                                                                                                                                                                                                                                                                              |
|                                                                            | N Level 14, 56 Berry Street North Sydney NSW 2800 Australia Tel + 01 2 8254500 Fave 19 2 9220390 Email: project.admin.australia@indfw.com Website: www.ropanaschongdw.com Website: some some some some some some some some                                                                                                                                                                                                                                                                       |
| ALIAN HEIGHT DATU                                                          | HaskoningDHV                                                                                                                                                                                                                                                                                                                                                                                                                                                                                     |
| 8 12 16                                                                    | DRAWN         COORD. SYSTEM         DATUM           SC         MGA         AHD           DATE         SCALE         REF.           29.05.2020         AT A1         AS SHOWN         PA1979-MA-1001                                                                                                                                                                                                                                                                                              |
| (A1) 1:400 (A3)                                                            | DRAWING No. REVISION<br>Astoning Australia Pty Ltd PA1979-RHD-00-DR-MA-2001 A                                                                                                                                                                                                                                                                                                                                                                                                                    |
| 0                                                                          |                                                                                                                                                                                                                                                                                                                                                                                                                                                                                                  |