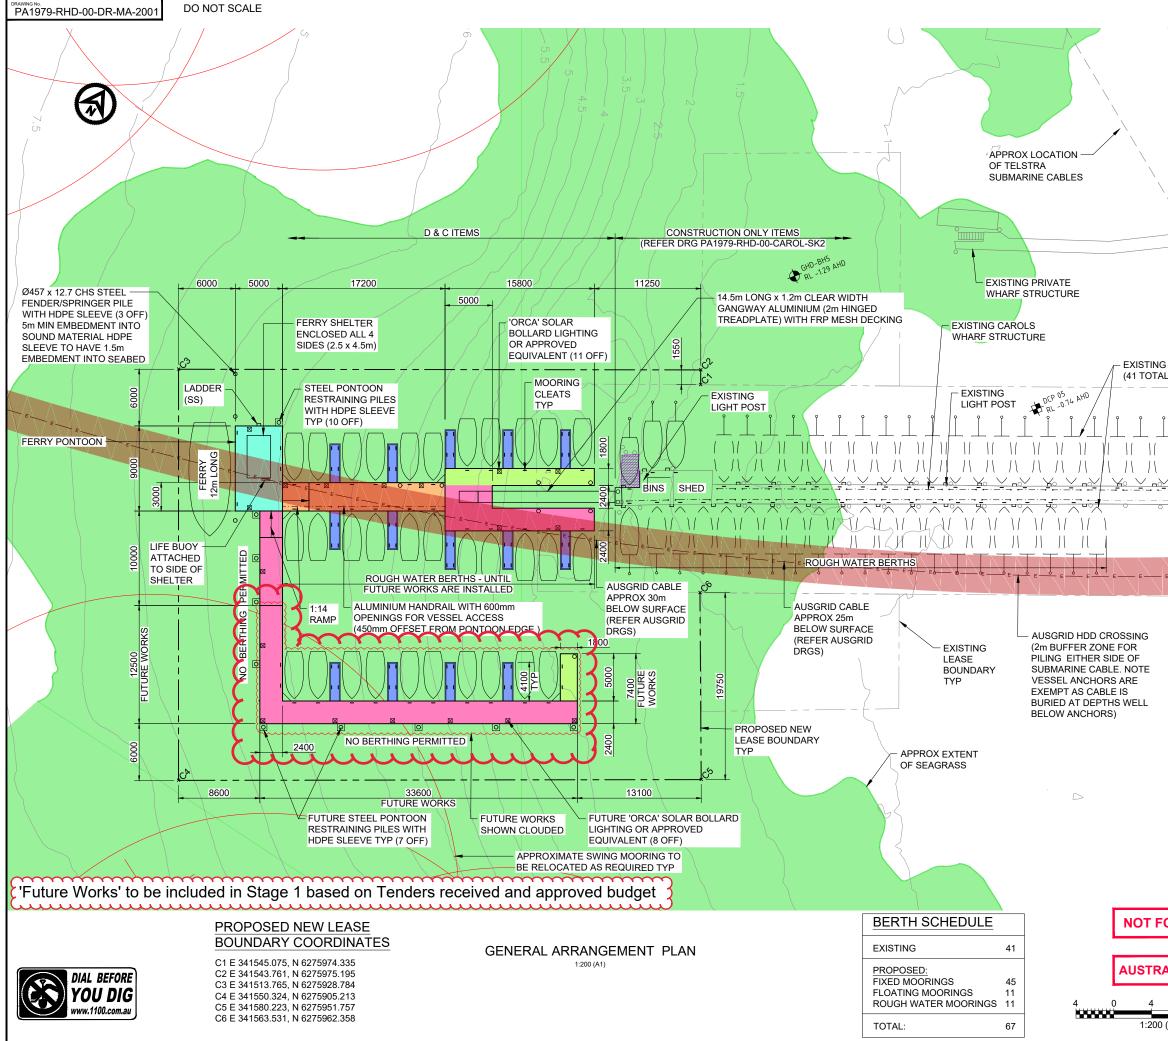

C:USERS\220029\BOX\PA1979 SCOTLAND ISL\PA1979 SCOTLAND ISL TEAM\PA1979 TECHNICAL DATA\E13 WORKING DOCUMENTS\DRAWINGS\CAD\PA1979-MA-1001

|                                                                            | NOTES:                                                                                                                                                                                                                                                                                                                                                                                                                                                                                           |
|----------------------------------------------------------------------------|--------------------------------------------------------------------------------------------------------------------------------------------------------------------------------------------------------------------------------------------------------------------------------------------------------------------------------------------------------------------------------------------------------------------------------------------------------------------------------------------------|
|                                                                            | <ol> <li>ALL DIMENSIONS ARE IN MILLIMETRES AND<br/>ALL LEVELS ARE IN METRES RELATIVE TO<br/>AUSTRALIAN HEIGHT DATUM (AHD) APPROX<br/>0.925m ABOVE CHART DATUM (CD).</li> <li>THE LOCATION OF THE SWING MOORING<br/>POINTS HAS BEEN PROVIDED BY ROADS<br/>AND MARITIME SERVICES FROM A MOORING<br/>SURVEY UNDERTAKEN ON 12TH APRIL 2018.</li> </ol>                                                                                                                                               |
|                                                                            | <ol> <li>SWING CIRCLE RADIUS SHOWN FOR EACH<br/>MOORING HAS BEEN ESTIMATED BASED ON<br/>THE ADDITION OF A NOMINAL VESSEL<br/>LENGTH OF 20m TO 1.5 TIMES THE WATER<br/>DEPTH BELOW CHART DATUM.</li> <li>CAROLS WHARF SURVEY TO AHD PROVIDED<br/>BY NORTHERN BEACHES COUNCIL DATED<br/>1ST APRIL 2019.</li> <li>BATHYMETRIC SURVEY TO AHD PROVIDED<br/>BY PORT AUTHORITY OF NSW DATED 28TH<br/>MARCH 2019.</li> <li>SERVICES INFORMATION OBTAINED<br/>THROUGH DBYD, ENQUIRY DATED 11TH</li> </ol> |
| `\                                                                         | APRIL 2019                                                                                                                                                                                                                                                                                                                                                                                                                                                                                       |
|                                                                            | LEGEND:<br>900 WIDE FINGER PONTOON<br>400-500mm FREEBOARD                                                                                                                                                                                                                                                                                                                                                                                                                                        |
|                                                                            | 1800 WIDE WALKWAY PONTOON<br>500mm FREEBOARD                                                                                                                                                                                                                                                                                                                                                                                                                                                     |
| BERTHS<br>L)                                                               | 2400 WIDE WALKWAY PONTOON<br>500mm FREEBOARD                                                                                                                                                                                                                                                                                                                                                                                                                                                     |
| EXISTING<br>LIGHT POST                                                     | 3000 WIDE WALKWAY PONTOON<br>500mm FREEBOARD                                                                                                                                                                                                                                                                                                                                                                                                                                                     |
| DCP 04<br>1 RL-05 AHD                                                      | 9000 LONG x 5000 WIDE PONTOON<br>700mm FREEBOARD                                                                                                                                                                                                                                                                                                                                                                                                                                                 |
| /\                                                                         | APPROX EXTENT OF SEAGRASS<br>(ZOSTERA CAPRIORNI) AND MARINE<br>ALGAE (CAULERPA TAXIFOLIA)                                                                                                                                                                                                                                                                                                                                                                                                        |
| 0 0 0                                                                      | EXISTING STRUCTURE TO BE<br>DEMOLISHED                                                                                                                                                                                                                                                                                                                                                                                                                                                           |
|                                                                            | DESIGN VESSEL:<br>5m LENGTH VESSEL WITH 2m BEAM                                                                                                                                                                                                                                                                                                                                                                                                                                                  |
| E E E E                                                                    |                                                                                                                                                                                                                                                                                                                                                                                                                                                                                                  |
| └─ AUSGRID CABLE<br>APPROX 15m<br>BELOW SURFACE<br>(REFER AUSGRID<br>DRGS) | A     20:05:000     ISSUED FOR REVIEW     SC     SH       REV     DATE     DESCRIPTION     BY     CHK     APP       REVISIONS     CLIENT     CLIENT     CLIENT     CLIENT                                                                                                                                                                                                                                                                                                                        |
|                                                                            | northern<br>beaches<br>council                                                                                                                                                                                                                                                                                                                                                                                                                                                                   |
|                                                                            | SCOTLAND ISLAND<br>WHARF FACILITY UPGRADE                                                                                                                                                                                                                                                                                                                                                                                                                                                        |
|                                                                            | CAROLS WHARF<br>GENERAL ARRANGEMENT<br>CONCEPT PLAN                                                                                                                                                                                                                                                                                                                                                                                                                                              |
|                                                                            | N Level 14, 56 Berry Street North Sydney NSW 2800 Australia Tel + 01 2 8254500 Fave 19 2 9220390 Email: project.admin.australia@indfw.com Website: www.ropanaschongdw.com Website: some some some some some some some some                                                                                                                                                                                                                                                                       |
| ALIAN HEIGHT DATU                                                          | HaskoningDHV                                                                                                                                                                                                                                                                                                                                                                                                                                                                                     |
| 8 12 16                                                                    | DRAWN         COORD. SYSTEM         DATUM           SC         MGA         AHD           DATE         SCALE         REF.           29.05.2020         AT A1         AS SHOWN         PA1979-MA-1001                                                                                                                                                                                                                                                                                              |
| (A1) 1:400 (A3)                                                            | DRAWING No. REVISION<br>Astoning Australia Pty Ltd PA1979-RHD-00-DR-MA-2001 A                                                                                                                                                                                                                                                                                                                                                                                                                    |
| 0                                                                          |                                                                                                                                                                                                                                                                                                                                                                                                                                                                                                  |