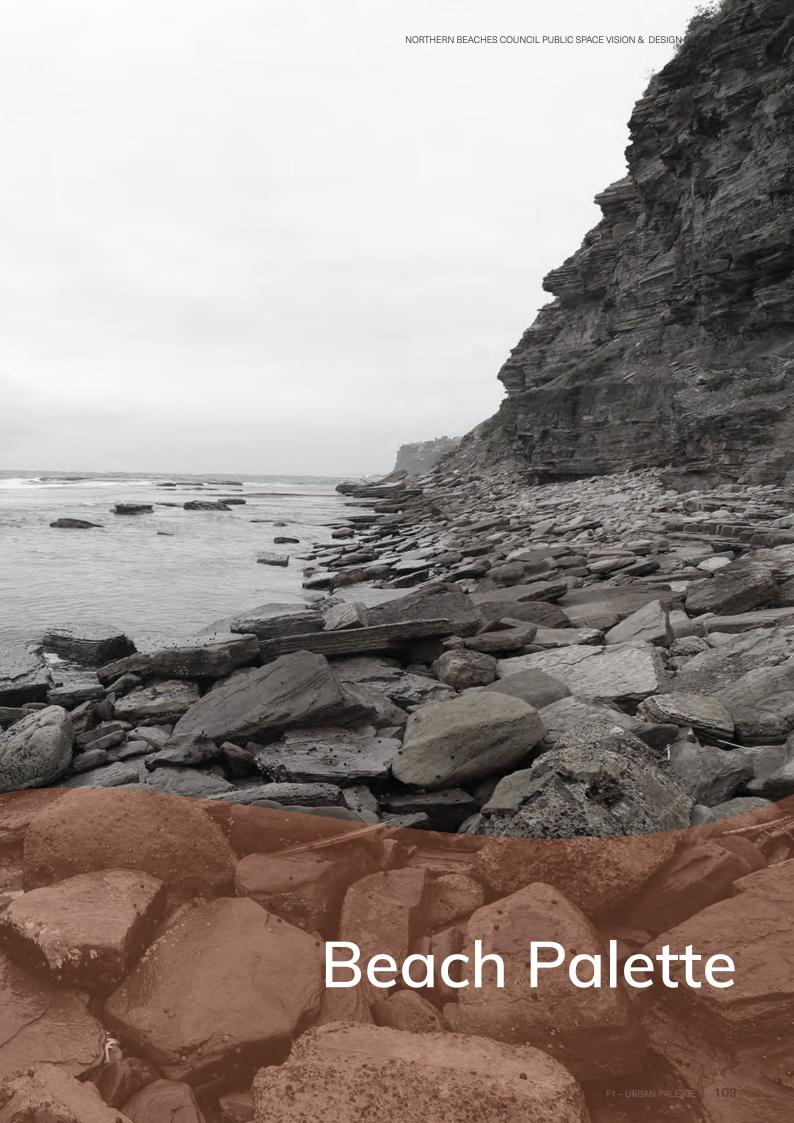

ELEMENT **SPECIFICATION** STREET TYPE

### STREETS



BRICK PAVING AUSTRAL BRICKS- SEPIA STRETCHER BOND

HIGH STREETS PEDESTRIAN LANES



PORPHYRY COBBLES- SESAME GREY FINISH: EXFOLIATED SIZE: 90 X 90 X 70MM PATTERN: STRETCHER BOND BASE: CONCRETE SLAB

SHARED WAYS **RAISED THRESHOLDS** 



INSITU CONCRETE OFF-WHITE CEMENT **BROOM FINISH** TBC WITH COUNCIL

LOCAL STREETS



POROUS ASPHALT

CYCLE LANE ON STREETS AND OPEN SPAC-ES

STREET PARKING LANE- WHERE POSSIBLE PUBLIC PARKING AREAS

KERB RAMPS SURFACE TO MATCH ADJOINING FOOTPATH MATERIAL

HIGH STREETS AND PLAZAS, HIGH PEDES-

TRIAN AREAS



KERB RAMPS CCS HONEYCOMB COLOURED CONCRETE

ALL OTHER APPLICATIONS



ELEMENT **SPECIFICATION** STREET TYPE

#### PARKS AND RESERVES



INSITU CONCRETE COLOURED 'CANVAS'

OPEN SPACE FOOTPATHS



C