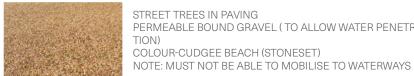

BLISTER/ KERB EXTENSION PASSIVE IRRIGATION TREE PIT VIA SLOTTED KERB BIOSWALE MEDIUM WITH ROCK MULCH CONNECT TO STORMWATER SYSTEM

HIGH STREETS. LOCAL COLLECTORS STREET CORNERS, JUNCTIONS, CROSSINGS.

STREET TREES IN PAVING PERMEABLE BOUND GRAVEL (TO ALLOW WATER PENETRA-TION) COLOUR-CUDGEE BEACH (STONESET)