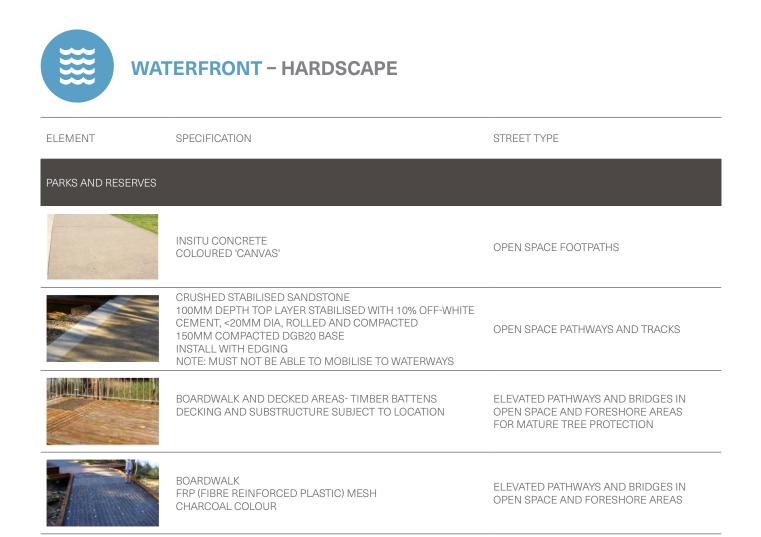

| CYCLE LANE ON STREETS AND OPEN SPAC-<br>ES<br>STREET PARKING LANE- WHERE POSSIBLE<br>PUBLIC PARKING AREAS |  |
|                        | KERB RAMPS<br>SURFACE TO MATCH ADJOINING FOOTPATH MATERIAL                                                                    | HIGH STREETS AND PLAZAS, HIGH PEDES-<br>TRIAN AREAS                                                       |  |
| 1200K                  | KERB RAMPS                                                                                                                    |                                                                                                           |  |



CCS HONEYCOMB COLOURED CONCRETE ALL OTHER APPLICATIONS





#### WATERFRONT - FURNITURE

### NOTE: FOR URBAN PALETTE, ALL METALWORK FOR FURNITURE ITEMS TO BE CHARCOAL POWDERCOAT UNLESS OTHERWISE STATED

| ELEMENT | SPECIFICATION                                                                                                                                                                   | STREET TYPE                                       |
|---------|---------------------------------------------------------------------------------------------------------------------------------------------------------------------------------|---------------------------------------------------|
|         | SEAT- CLASSIC PLAZA DDA SEAT CMP5<br>STREET FURNITURE AUSTRALIA<br>JARRAH HARDWOOD BATTENS<br>POWDERCOAT STEEL LEGS AND ARMREST (CHARCOAL)<br>SUBSURFACE FIXE