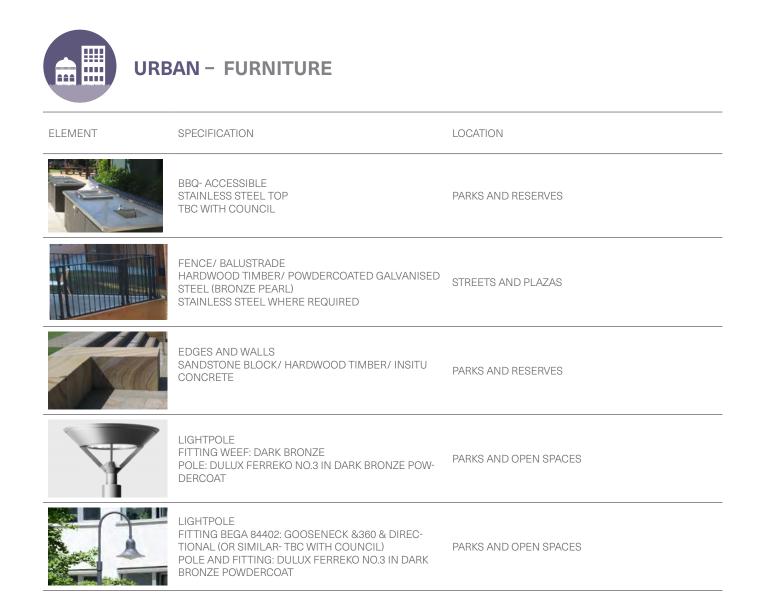

03<br>STREET FURNITURE AUSTRALIA<br>SSS316<br>SURFACE FIXED                                                                                                                 | ALL LOCATIONS                                                            |
| F       | TACTILE INDICATORS<br>DTAC STAINLESS STEEL CLASSIC PVD<br>BLACK<br>(TO ADHERE TO AUS STANDARDS)                                                                                           | KERB RAMPS, PEDESTRIAN CROSSINGS/ RAISED<br>THRESHOLDS WITH BRICK PAVING |
|         | HANDRAIL<br>SS316 HANDRAIL<br>POSTS, POWDERCOATED BRONZE PEARL                                                                                                                            | STAIRS/ RAMPS<br>WALKWAYS WHERE REQUIRED                                 |





## **URBAN - SOFTWORKS**

| ELEMENT | SPECIFICATION                                                                                                                                    | LOCATION                                                                                             |
|---------|--------------------------------------------------------------------------------------------------------------------------------------------------|------------------------------------------------------------------------------------------------------|
|         | STREET TREE PIT<br>PASSIVE IRRIGATION TREE PIT VIA SLOTTED KERB<br>OR<br>BIOSWALE MEDIUM WITH ROCK MULCH<br>CONNECT TO STORMWATER SYSTEM         | ALL STREETS<br>BEHIND THE FOOTPATH KERB AND BETWEEN PARK-<br>ING BAYS