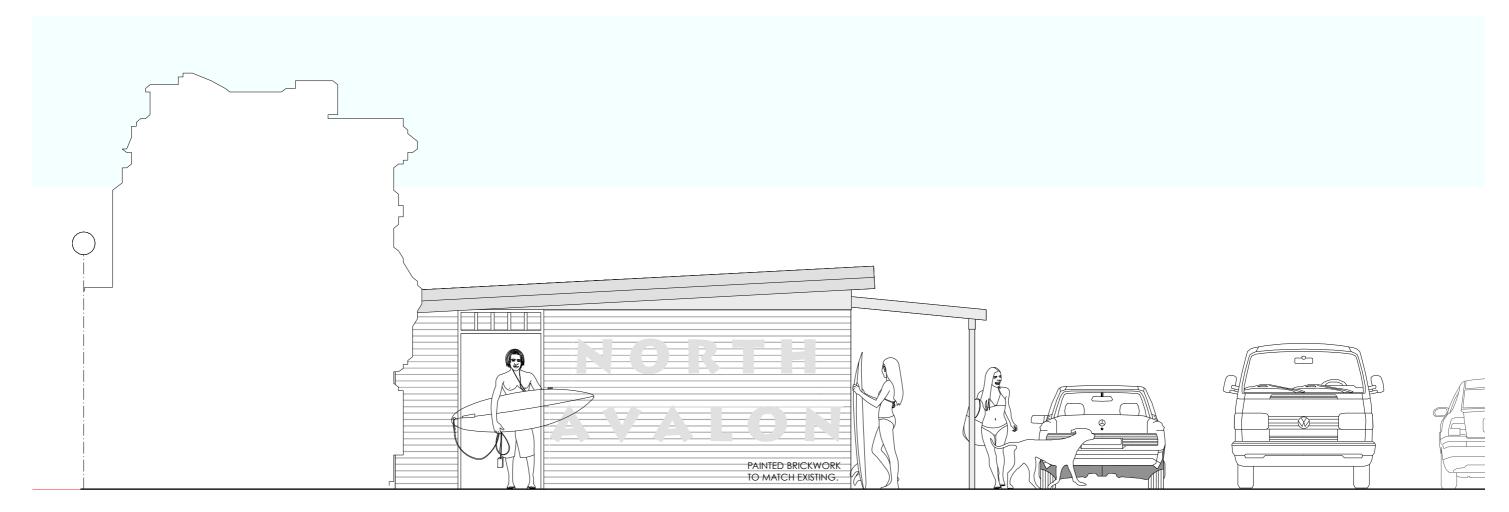

## PROPOSED NORTH ELEVATION

|         | NORTH AVALON CARPARK BLOCK                                                 |                                |         |       |
|---------|----------------------------------------------------------------------------|--------------------------------|---------|-------|
| PROJECT | T STORAGE                                                                  | ANDY LEHMAN DESIGN             |         |       |
| DRAWING | G Stage 1 - Storage Elevations                                             |                                | DWG. NO | 10. S |
| DRAWING | Sluge 1 - Storage Lievalions                                               | Tel. 0414 466 665              | SCALE   | 1     |
| NOTES   | Please print in A3 or A1. This drawing is copyright and is for Development | Email: andy@andylehman .com.au | DATE    | 28    |
| 110125  | Application purposes only, bo not measure on arawings.                     | If in doubt ask.               | ISSUE   |       |