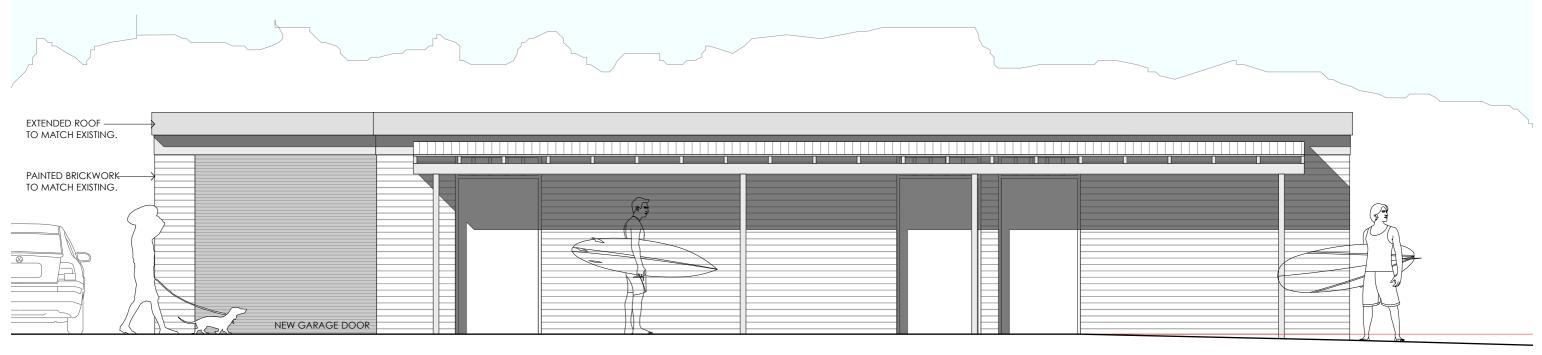

PROPOSED WEST ELEVATION



## PROPOSED NORTH ELEVATION

|         | NORTH AVALON CARPARK BLOCK                                                 |                                |         |       |
|---------|----------------------------------------------------------------------------|--------------------------------|---------|-------|
| PROJECT | T STORAGE                                                                  | ANDY LEHMAN DESIGN             |         |       |
| DRAWING | G Stage 1 - Storage Elevations                                             |                                | DWG. NO | 10. S |
| DRAWING | Sluge 1 - Storage Lievalions                                               | Tel. 0414 466 665              | SCALE   | 1     |
| NOTES   | Please print in A3 or A1. This