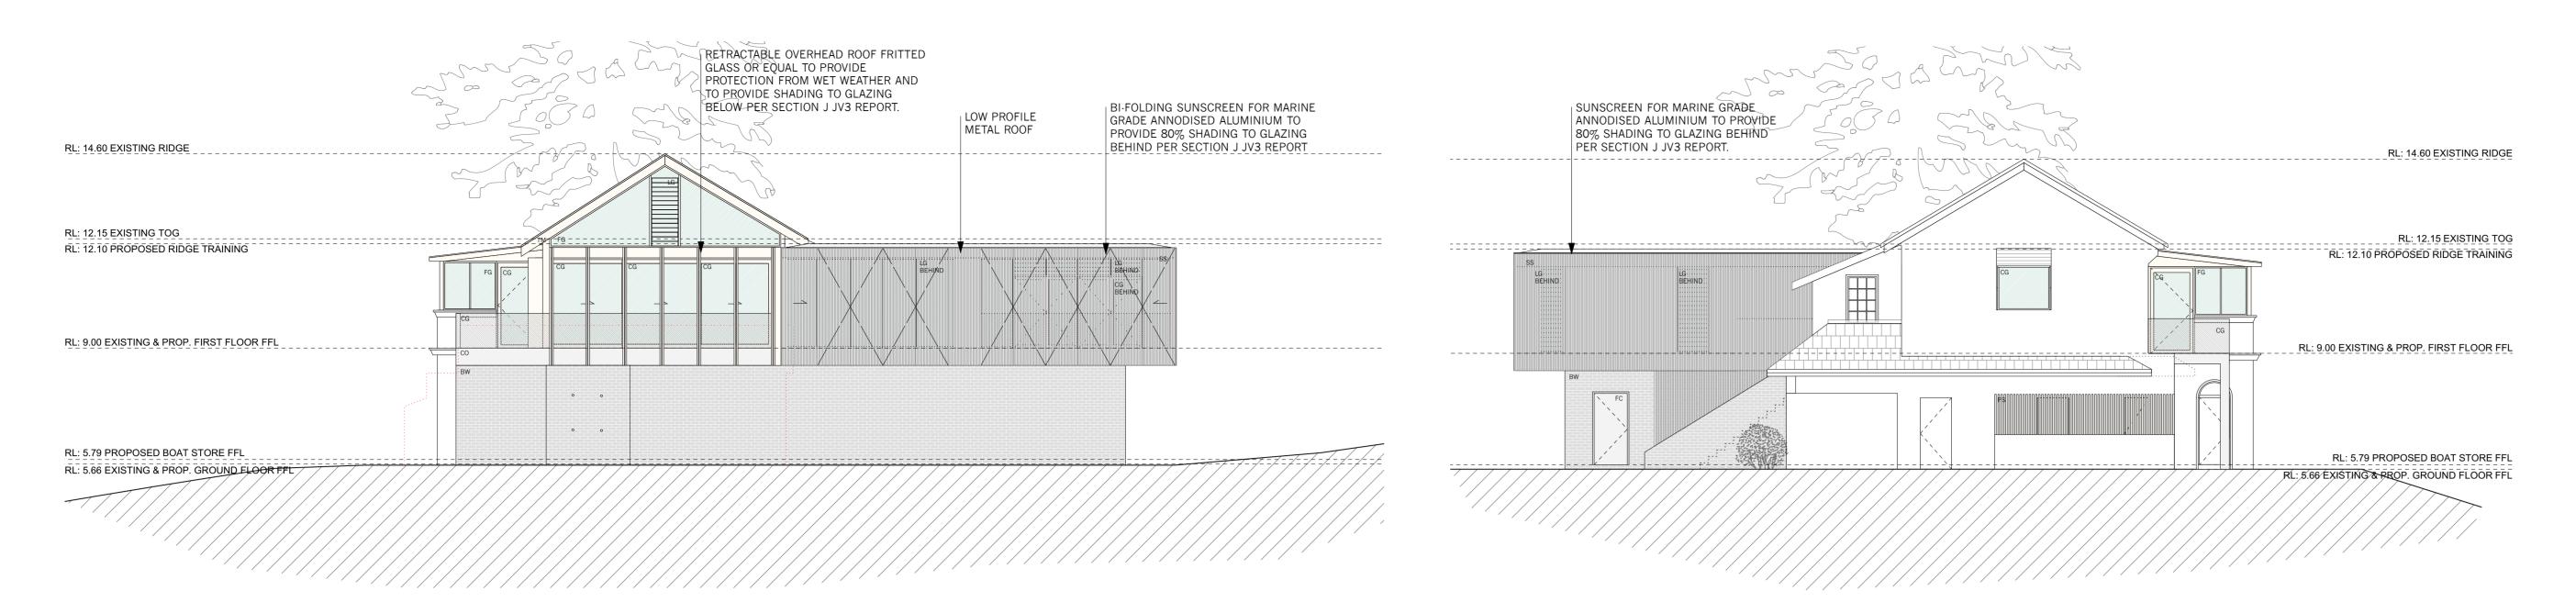

|   | PS | PRIVACY SCREEN - SPOTTED GUM OR EQUAL FOR CLEAR SEALER                  |
|---|----|-------------------------------------------------------------------------|
|   | SS | SUNSCREEN MARINE GRADE ANNODISED ALUMINIUM - 80% SHADING PER JV3 REPORT |
| - | FC | COMPRESSED FIBRE CEMENT - N211 GREY EQUITONE "NATURA" OR EQUAL          |
|   | TF | TIMBER FLOOR - T&G SPOTTED GUM OR EQUAL FOR CLEAR FINISH                |
|   | VF | VINYL FLOORING - COMMERCIAL GRADE                                       |
|   | TD | TIMBER DECKING - SPOTTED GUM OR EQUAL FOR CLEAR FINISH                  |
|   | TL | TILE FINISH - NON-SLIP TO AS & BCA                                      |
|   | CO | CONCRETE FOR BURNISHED OR HONED FINISH                                  |
|   | CP | CONCRETE PAVEMENT FOR BRUSHED NON-SLIP FINISH TO AS & BCA               |
|   | ΤM | SPOTTED GUM HABDWOOD OR EQUAL FOR CLEAR SEALER                          |
|   | DP | DOWNPIPE - CONNECT TO EXISTING SW SYSTEM PER CIVIL ENG. DRAWINGS        |
|   |    |                                                                         |