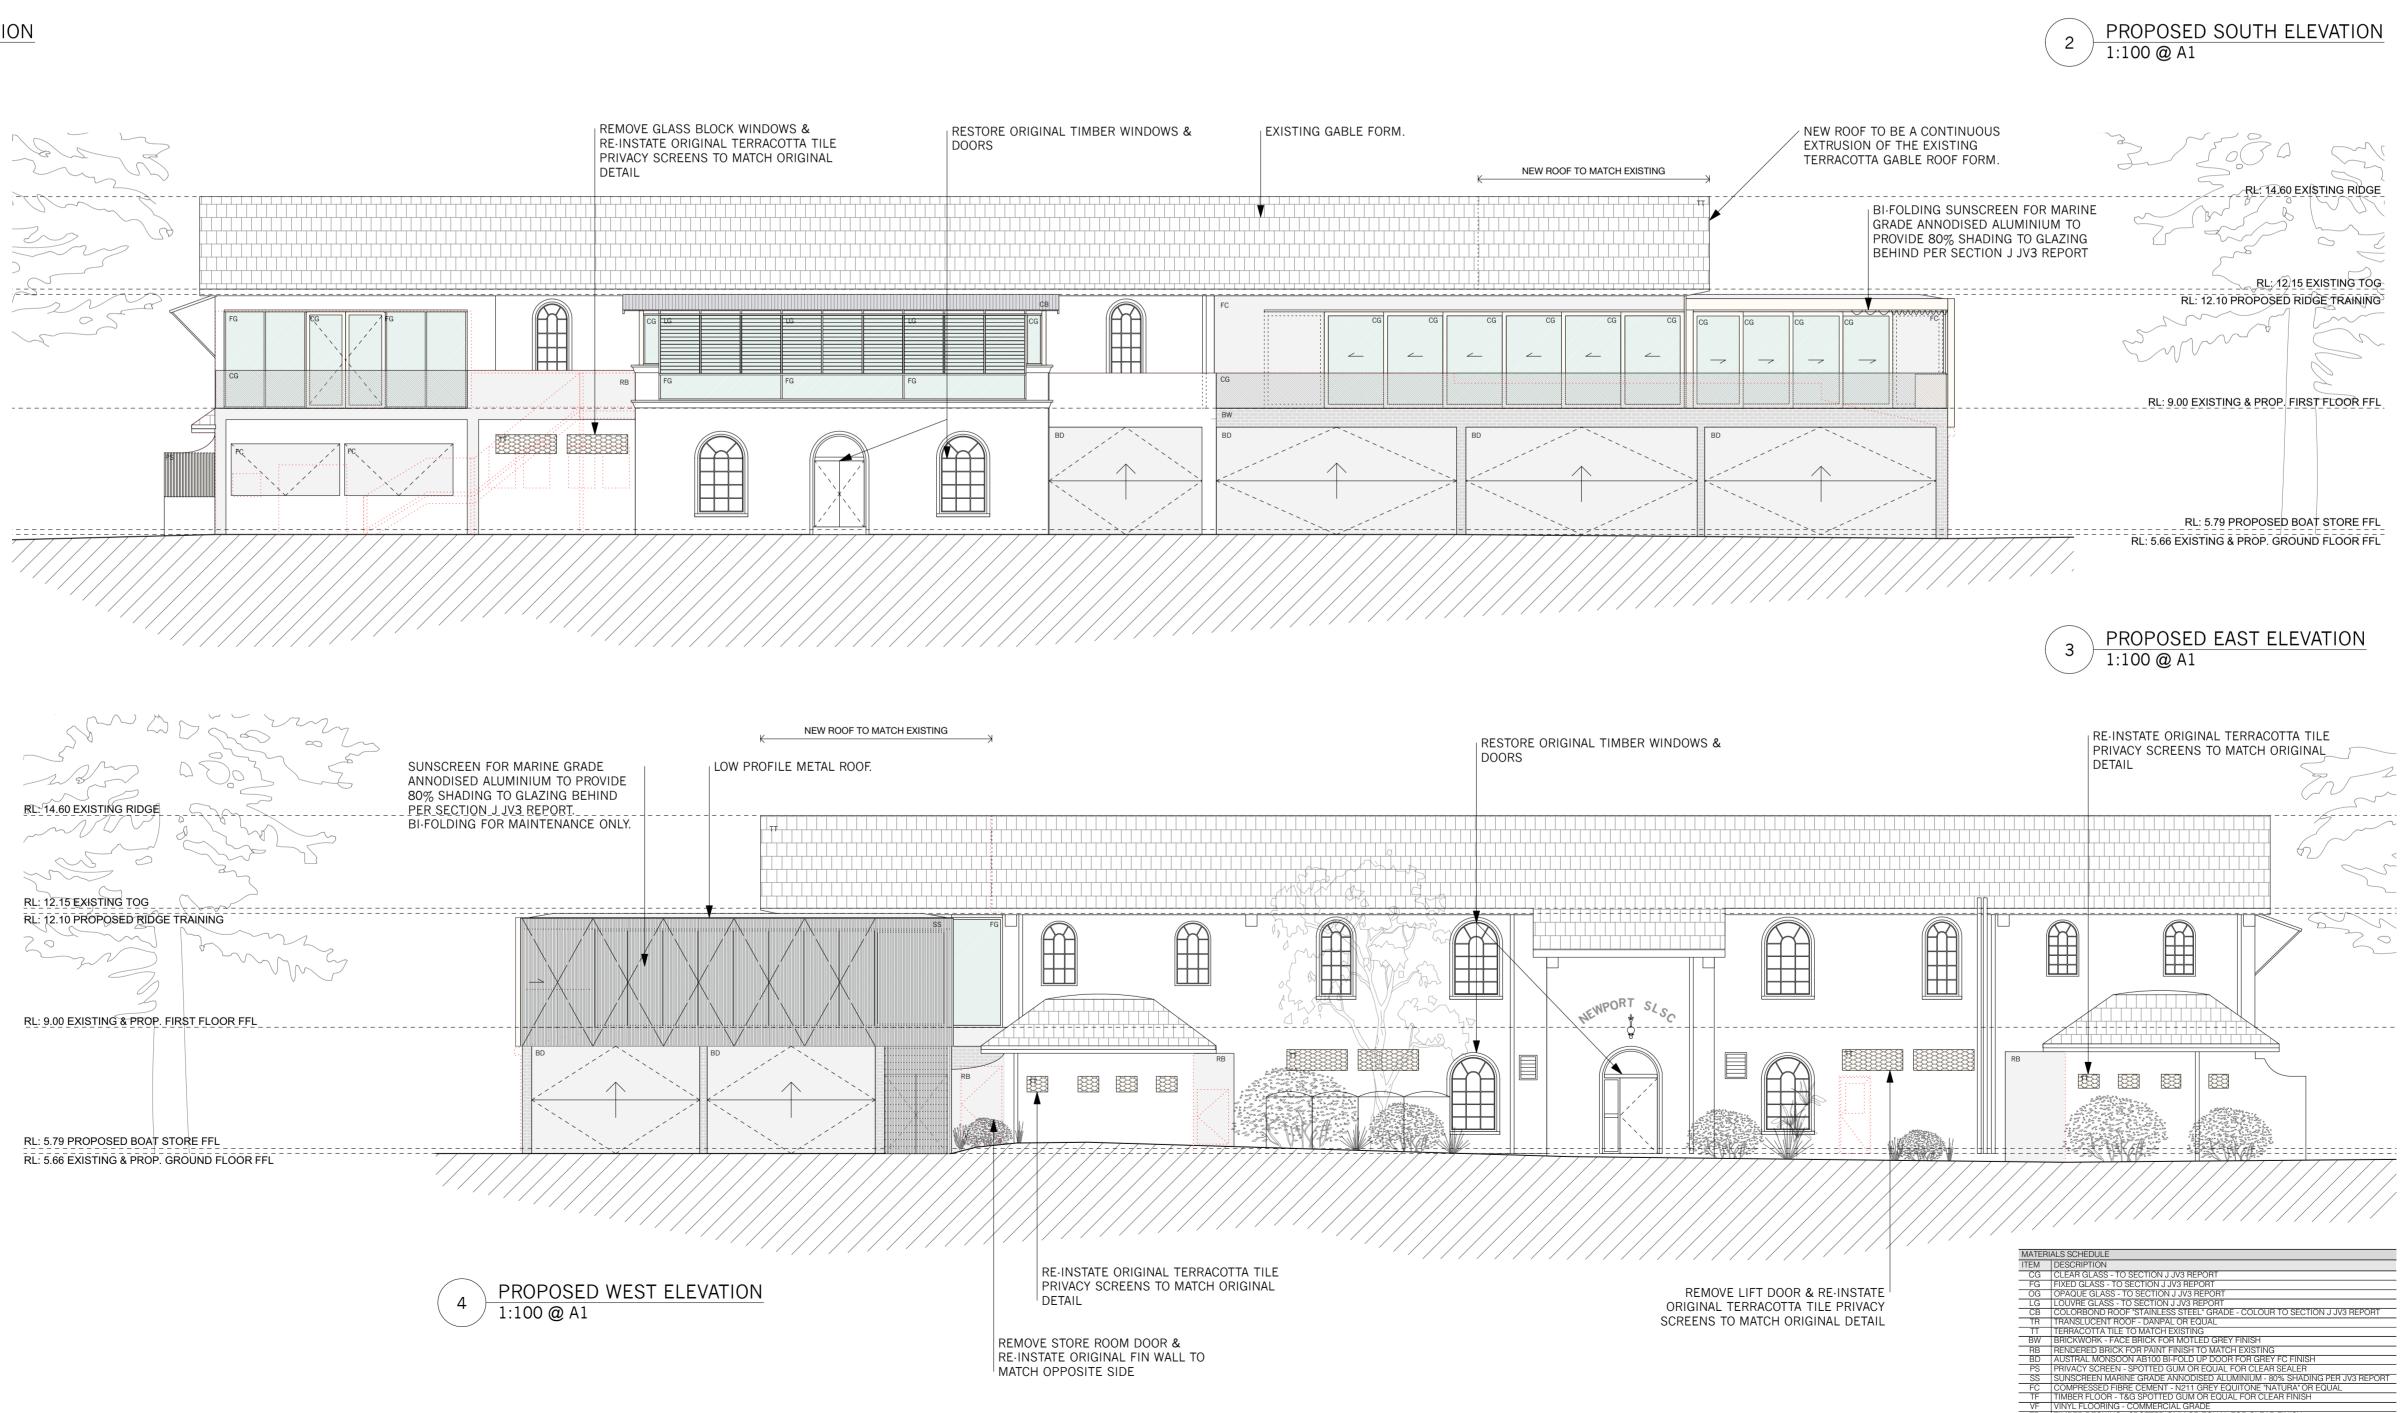

|   | PS | PRIVACY SCREEN - SPOTTED GUM OR EQUAL FOR CLEAR SEALER                  |
|---|----|-------------------------------------------------------------------------|
|   | SS | SUNSCREEN MARINE GRADE ANNODISED ALUMINIUM - 80% SHADING PER JV3 REPORT |
| - | FC | COMPRESSED FIBRE CEMENT - N211 GREY EQUITONE "NATURA" OR EQUAL          |
|   | TF | TIMBER FLOOR - T&G SPOTTED GUM OR EQUAL FOR CLEAR FINISH                |
|   | VF | VINYL FLOORING - COMMERCIAL GRADE                                       |
|   | TD | TIMBER DECKING - SPOTTED GUM OR EQUAL FOR CLEAR FINISH                  |
|   | TL | TILE FINISH - NON-SLIP TO AS & BCA                                      |
|   | CO | CONCRETE FOR BURNISHED OR HONED FINISH                                  |
|   | CP | CONCRETE PAVEMENT FOR BRUSHED NON-SLIP FINISH TO AS & BCA               |
|   | ΤM | SPOTTED GUM HABDWOOD OR EQUAL FOR CLEAR SEALER                          |
|   | DP | DOWNPIPE - CONNECT TO EXISTING SW SYSTEM PER CIVIL ENG. DRAWINGS        |
|   |    |                                                                         |