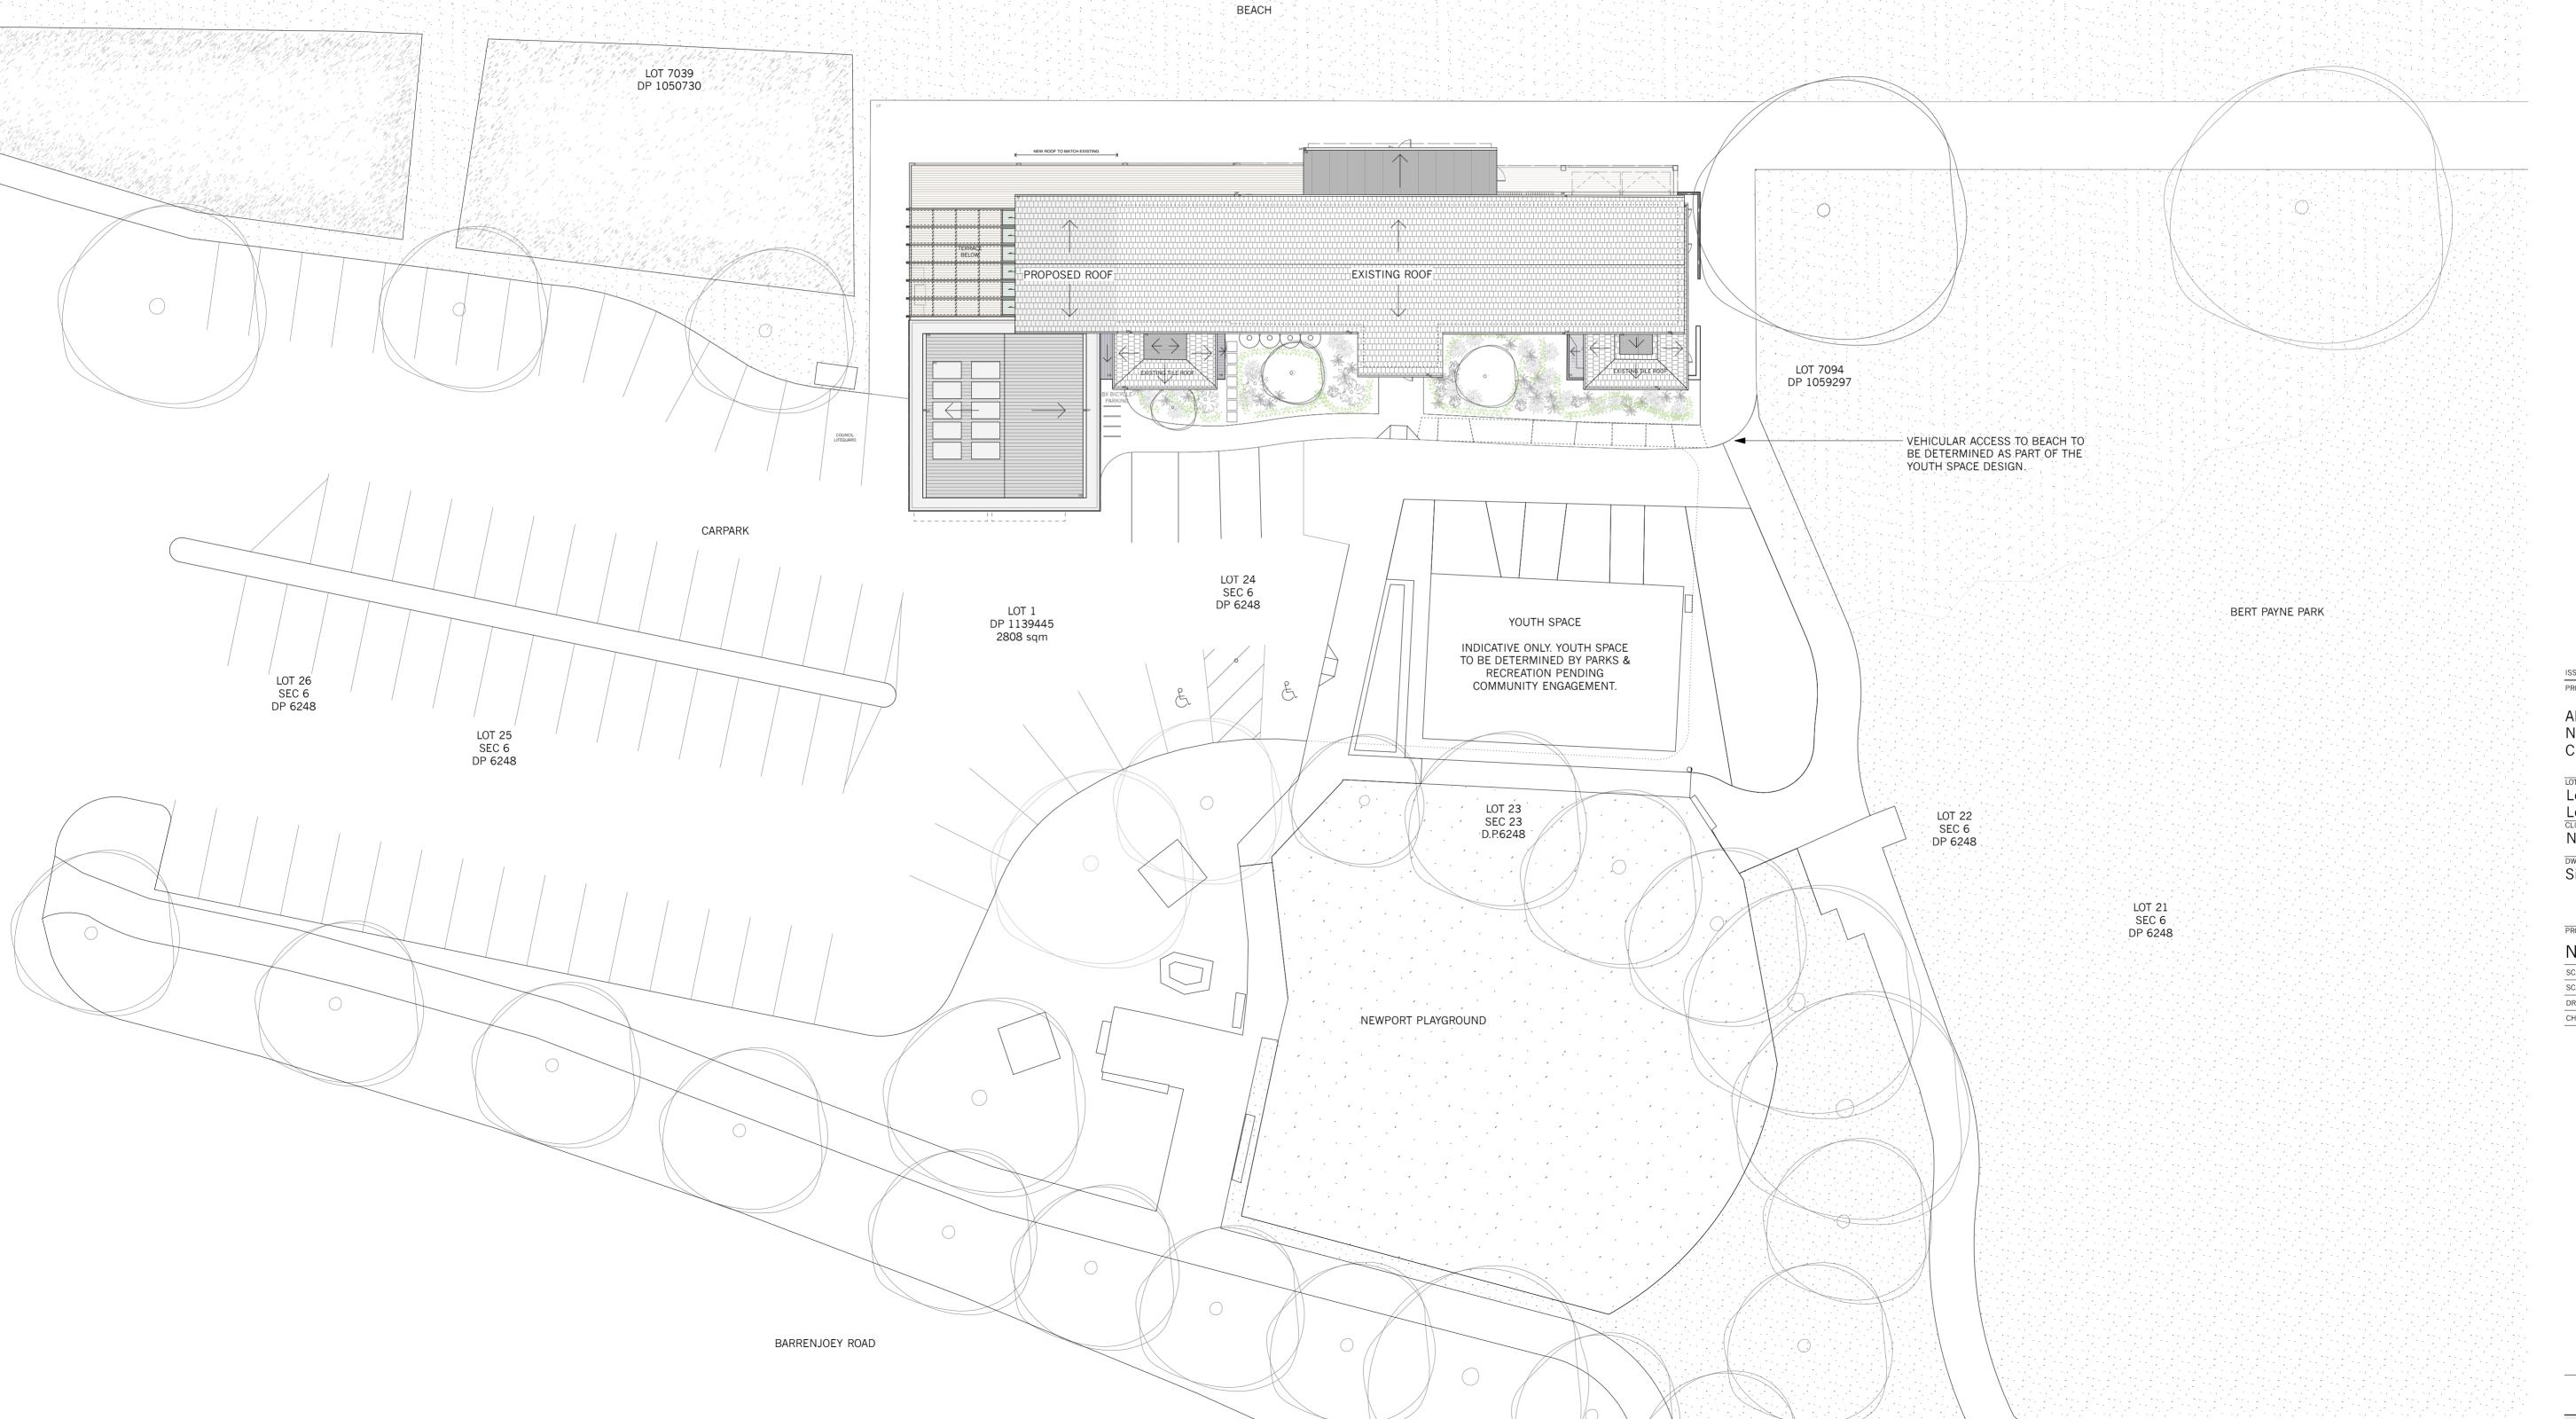

ISSUE DATE REVISION PROJECT

Alterations and Additions to Newport Surf Life Saving Club

LOT, DP Lot 7094, DP 1059297 & Lot 1, DP 1139445 CLIENT Northern Beaches Council

Site Plan

| PROJECT #  |       | DWG #    |        |
|------------|-------|----------|--------|
| NSC        |       |          | 003    |
| SCALE @ A1 | 1:200 | REVISION |        |
| SCALE @ A3 | 1:400 |          |        |
| DRAWN      | AS    | DATE     | 2/9/20 |
| CHKD       | MR    |          |        |
|            |       |          |        |