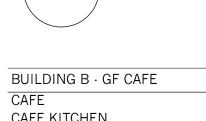

NOTES: DO NOT SCALE OFF DRAWINGS. USE DIMENSIONS. A SURVEY IS REQUIRED TO ENSURE CORRECT RELATIONSHIP TO SITE BOUNDARIES.

 $\langle \rangle$ 

| BUILDING B - GF CAFE           | AREA (M^2) |
|--------------------------------|------------|
| CAFE                           | 34.00      |
| CAFE KITCHEN                   | 15.20      |
| STORE                          | 4.50       |
| BIN STORAGE                    | 2.00       |
| INDICATIVE EXTERNAL DINING ARE | 54.00      |
| TOTAL AREA:                    | 109.70     |
|                                |            |