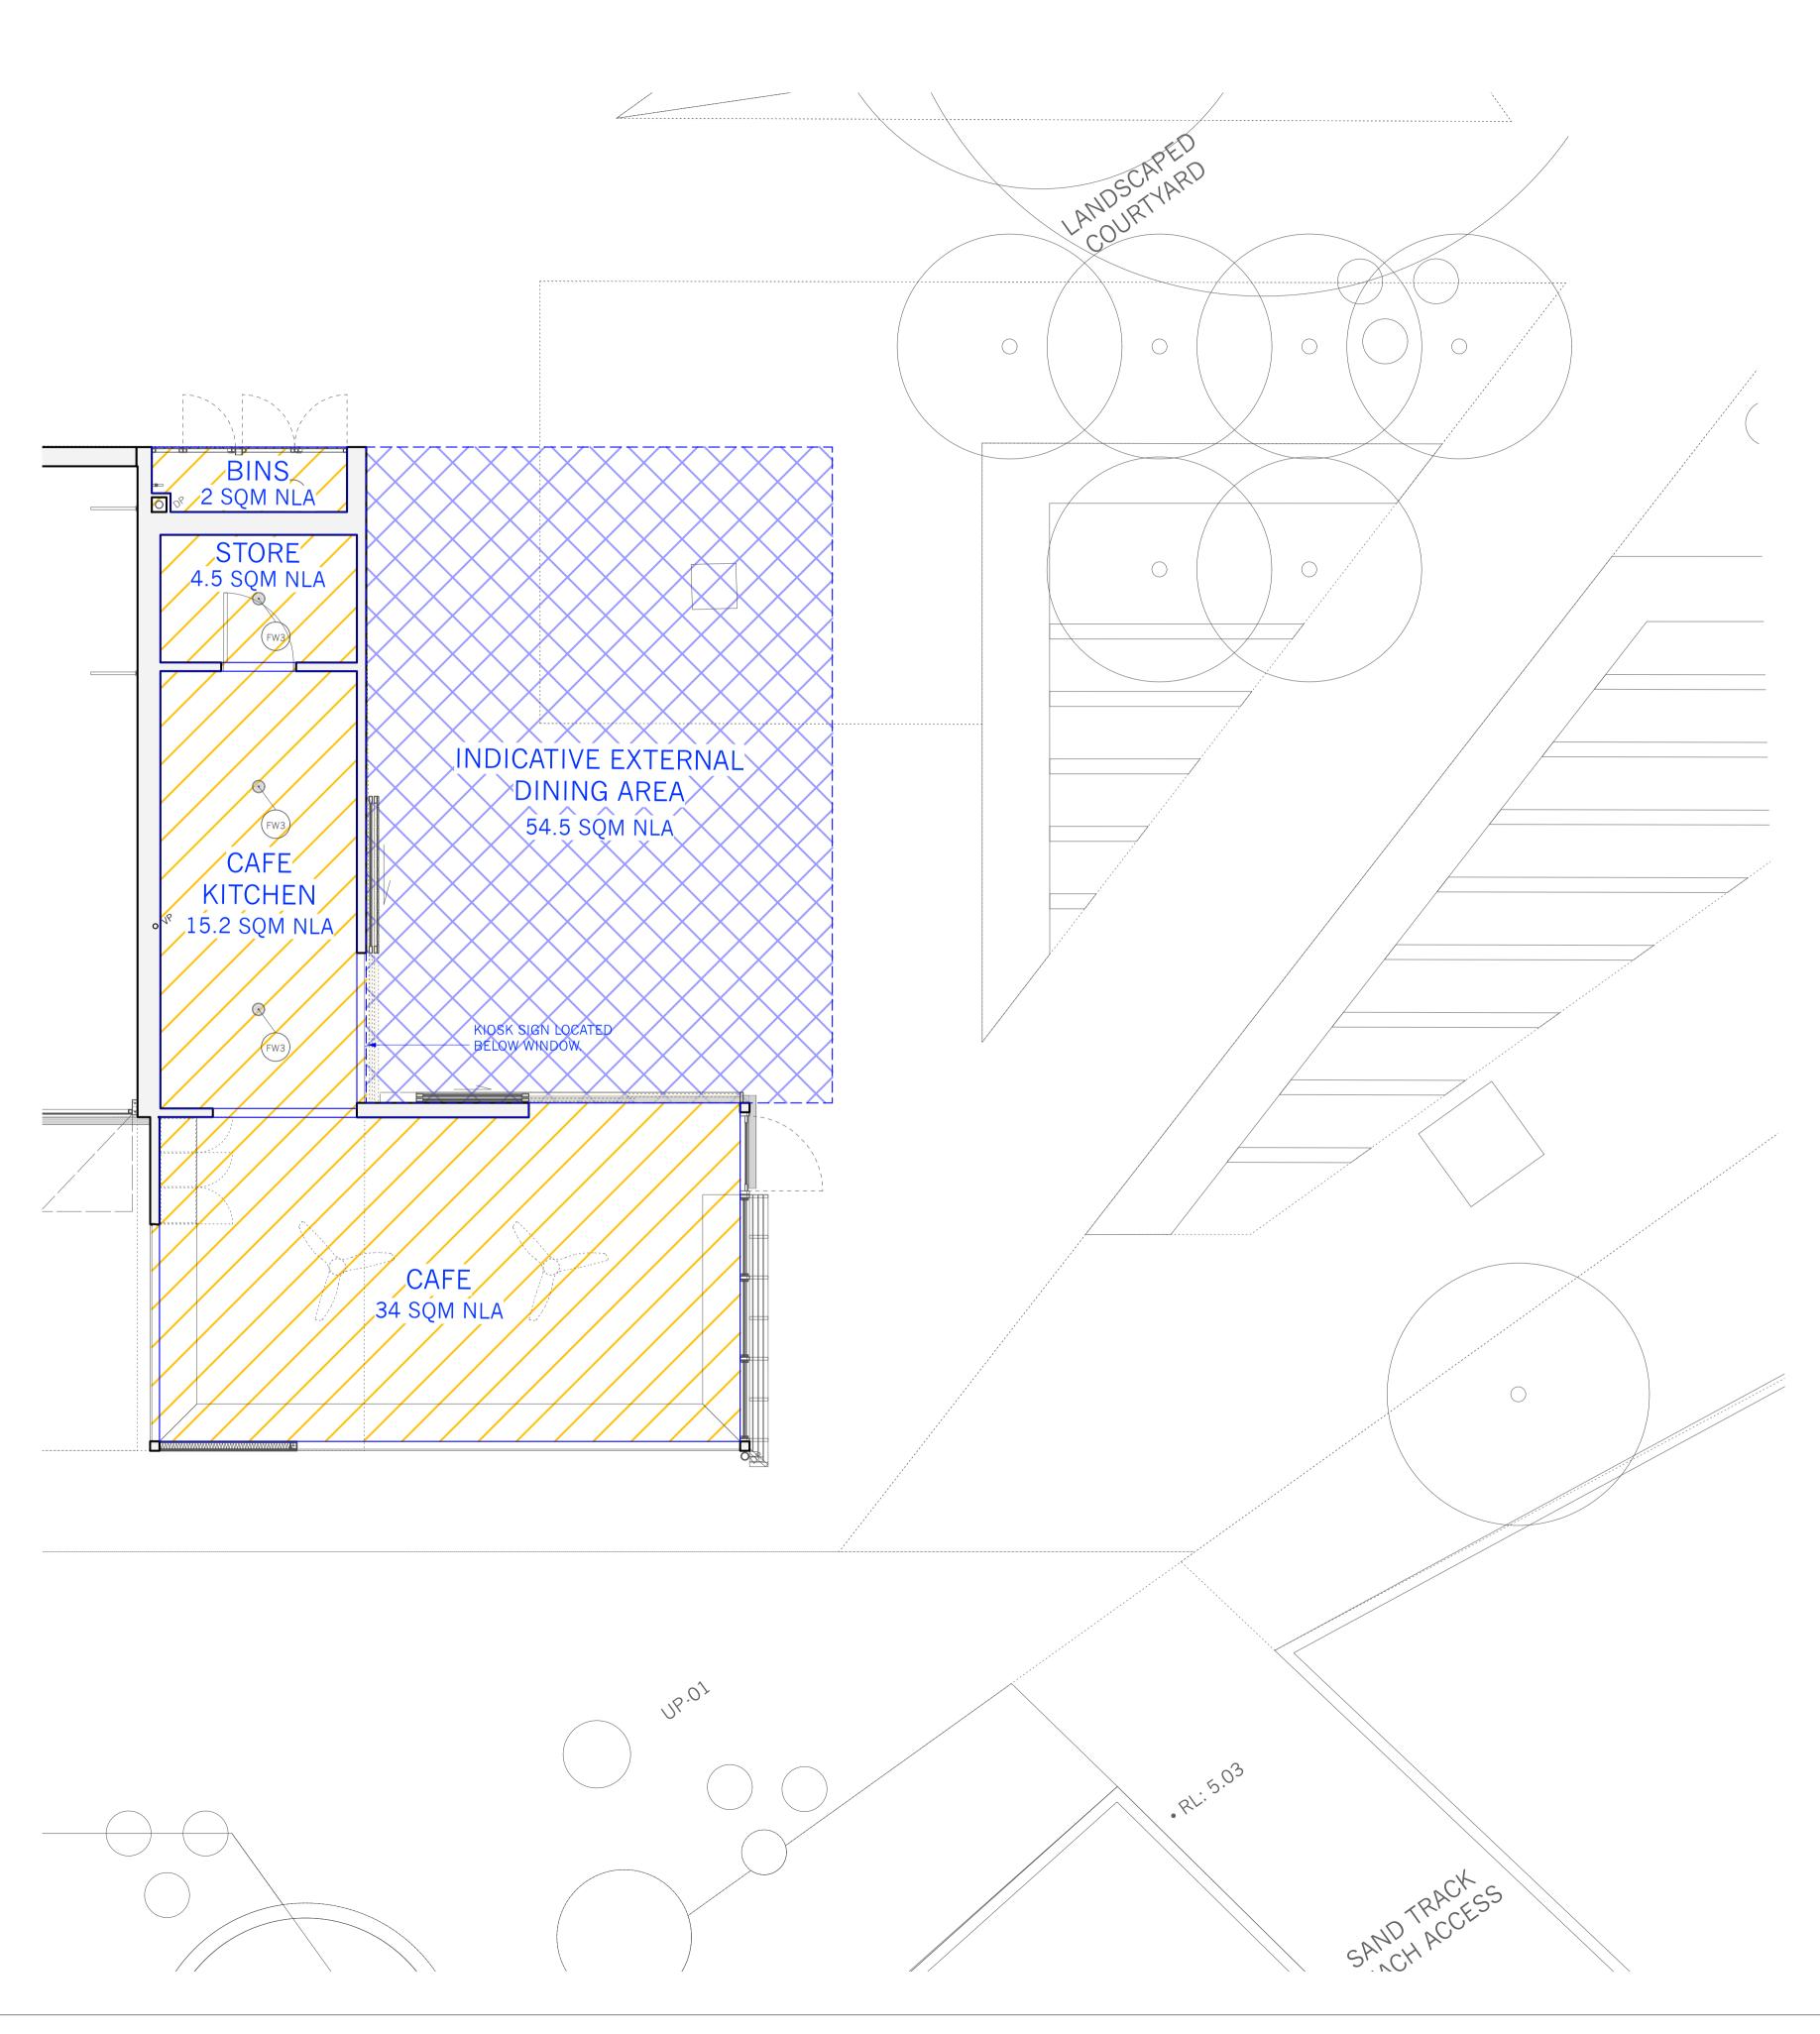

CLIENT Northern Beaches Council

Detail Plan | Building B | Ground Floor Plan

| PROJECT #  |       | DWG #    |         |
|------------|-------|----------|---------|
| LRSC.01    |       | LEASE-B1 |         |
| SCALE @ A3 | 1:100 | REVISION | В       |
| DRAWN      | AS    | DATE     | 22/3/21 |

NOTES: DO NOT SCALE OFF DRAWINGS. USE DIMENSIONS. A SURVEY IS REQUIRED TO ENSURE CORRECT RELATIONSHIP TO SITE BOUNDARIES.

 $\langle \rangle$ 

| BUILDING B - GF CAFE           | AREA (M^2) |
|--------------------------------|------------|
| CAFE                           | 34.00      |
| CAFE KITCHEN                   | 15.20      |
| STORE                          | 4.50       |
| BIN STORAGE                    | 2.00       |
| INDICATIVE EXTERNAL DINING ARE | 54.00      |
| TOTAL AREA:                    | 109.70     |
|                                |            |

NOTE: -SEPERATE AUTHORITY GAS METER LOCATED SOUTH OF CAFE BUILDING. SEE DRAWING HY-102.

-SEPERATE AUTHORITY WATER METER LOCATED SOUTH OF CAFE BUILDING. SEE DRAWING HY-102.

- EXTERNAL SEATING/DINING AREA SUBJECT TO 'NORTHERN BEACHES COUNCIL APPROVAL APPLICATION'.