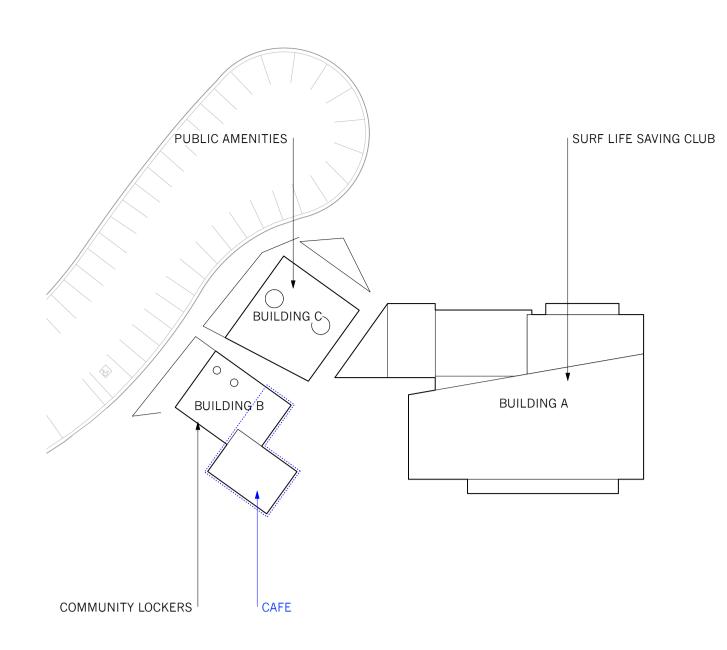

LEGEND PLAN

B24/3/21CLIENT REQUESTED AMENDMENTSA22/3/21LEASE PLAN FOR INFORMATION. ISSUE DATE PROJECT

The Proposed Renewal of Long Reef Surf Life Saving Club & Associated Community Facilities

REVISION

LOT, DP Lot 11, DP 1193189

CLIENT Northern Beaches Council

Detail Plan | Building B | Ground Floor Plan

| PROJECT #  |       | DWG #    |         |
|------------|-------|----------|---------|
| LRSC.01    |       | LEASE-B1 |         |
| SCALE @ A3 | 1:100 | REVISION | В       |
| DRAWN      | AS    | DATE     | 22/3/21 |