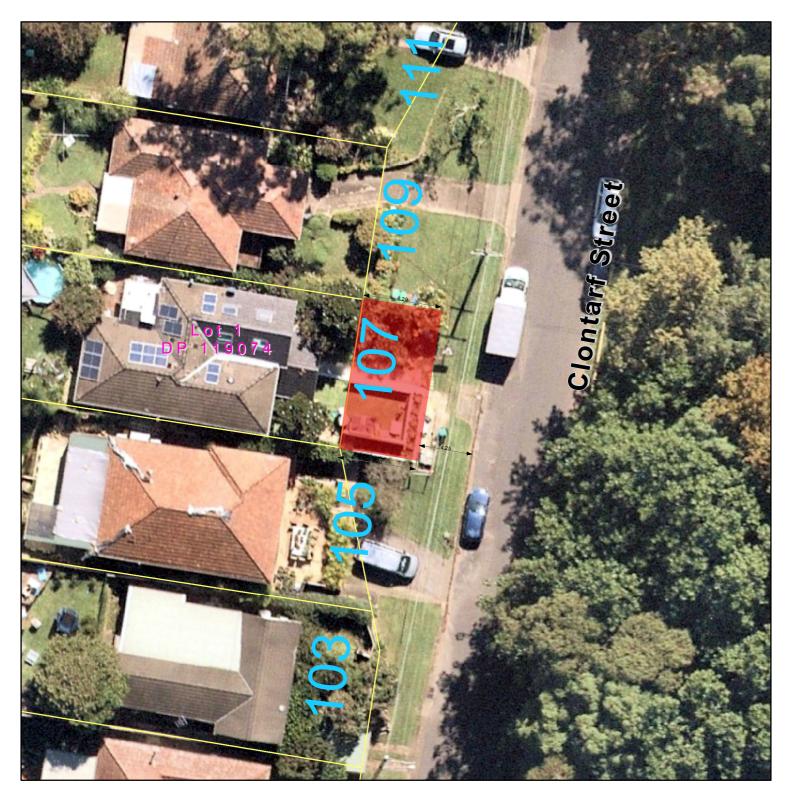

## Proposed Road Reserve Closure Plan

Adjacent to 107 Clontarf Street, Seaforth NSW 2092

## Legend

Proposed Road Reserve Closure Land Parcel Boundary

northern beaches ouncil

| Scale (A4) - 1:300<br>GDA 94 MGA Zone 56 |   |      | NA  | The publisher of and/or<br>accept no responsibility<br>arising from its use or e<br>While all care is taken f |
|------------------------------------------|---|------|-----|---------------------------------------------------------------------------------------------------------------|
|                                          |   |      | Y   | accuracy, users are inv<br>discrepancies and shou                                                             |
| Date Printed: 8/08/2022                  | 0 | 1.25 | 2.5 | 5 Meters                                                                                                      |