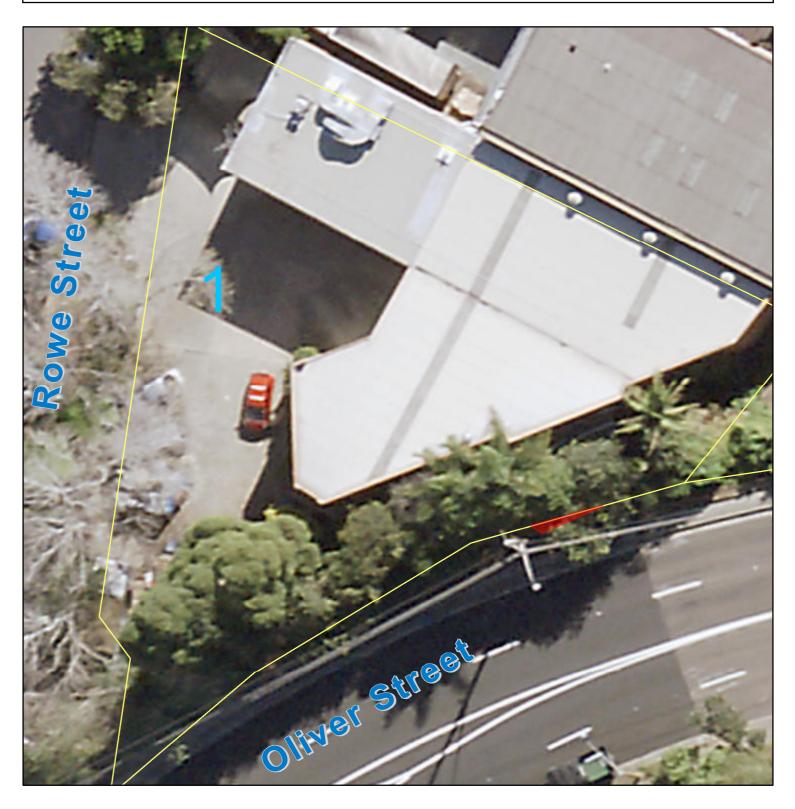

## Road Reserve Lease Plan Land adjoining 1 Rowe Street, Freshwater NSW 2096

## Legend

Proposed Road Reserve Lease

Land Parcel Boundary

northern beaches council

| Scale (A4) - 1:250<br>3DA 94 MGA Zone 56                   |   |   | Z | accept no<br>arising fro<br>While all o<br>accuracy, | sher of and/or contributors to this map<br>responsibility for injury, loss or damage<br>m its use or errors or omissions therein.<br>are is taken to ensure a high degree of<br>users are invited to report any map<br>cies and should use this map with due of |
|------------------------------------------------------------|---|---|---|------------------------------------------------------|-----------------------------------------------------------------------------------------------------------------------------------------------------------------------------------------------------------------------------------------------------------------|
| ate Printed: 30/01/2023<br>roduced By: Spatial Information | 0 | 1 | 2 | 4 Meters                                             | © Northern Beaches Council 202                                                                                                                                                                                                                                  |