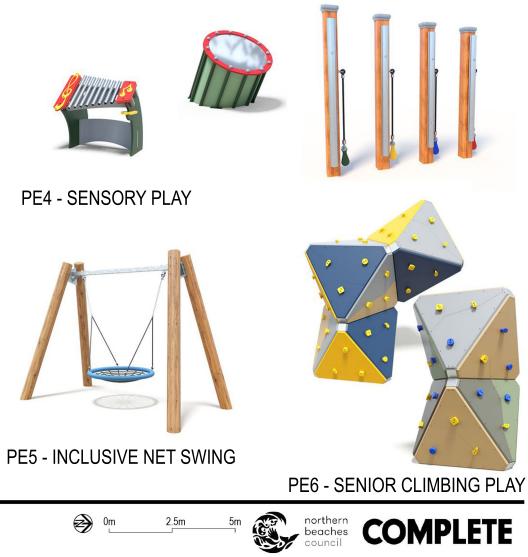

ble loop trail
- 12 Stormwater upgrade and replacement works
- basin with low bio-retention planting
- 14 Existing bike tracks to be filled
- 15 Informal viewing area with stabilised decomposed 18 1.8m wide accessible path granite
  - 19 1.8m wide informal bike trails

#### FRENCHS FOREST TOWN CENTRE PARK UPGRADES - BRICK PIT RESERVE | 15-08-2023 | Copyright

This document is & shall remain the property of COMPLETE Urban Pty Ltd. This document may only be used for the purpose for which it was commissioned in accordance with the terms of engagement for the commission. Unauthorised use of this document in any way is prohibited.

- 17 Open lawn area with feature brick wall overlooking existing vegetated area

10m

 $\Rightarrow$ 

0m



northern beaches







PE1 - CUSTOMISED PLAY ITEM







### FRENCHS FOREST TOWN CENTRE PARK UPGRADES - BRICK PIT RESERVE | 15-08-2023 |

Copyright This document is & shall remain the property of COMPLETE Urban Pty Ltd. This document may only be used for the purpose for which it was commissioned in accordance with the terms of engagement for the commission. Unauthorised use of this document in any way is prohibited.



PE2 - EMBANKMENT PLAY WITH SLIDE

### PE3 - TRAMPOLINE





## FRENCHS FOREST TOWN CENTRE PARK UPGRADES - BRICK PIT RESERVE 15-08-2023

Copyright This document is & shall remain the property of COMPLETE Urban Pty Ltd. This document may only be used for the purpose for which it was commissioned in accordance with the terms of engagement for the commission. Unauthorised use of this document in any way is prohibited.



northern be