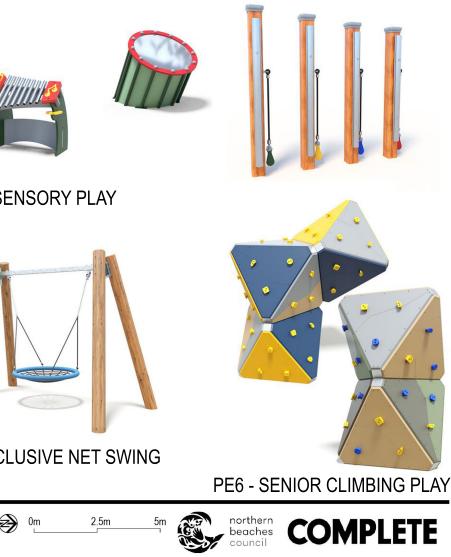

document is & shall remain the property of COMPLETE Urban Pty Ltd. This document may only be used for the purpose for which it was commissioned in accordance with the terms of engagement for the commission. Unauthorised use of this document in any way is prohibited.

- 17 Open lawn area with feature brick wall overlooking existing vegetated area

10m

 $\Rightarrow$ 

0m



northern beaches







PE1 - CUSTOMISED PLAY ITEM







### FRENCHS FOREST TOWN CENTRE PARK UPGRADES - BRICK PIT RESERVE | 15-08-2023 |

Copyright This document is & shall remain the property of COMPLETE Urban Pty Ltd. This document may only be used for the purpose for which it was commissioned in accordance with the terms of engagement for the commission. Unauthorised use of this document in any way is prohibited.



PE2 - EMBANKMENT PLAY WITH SLIDE

### PE3 - TRAMPOLINE





## FRENCHS FOREST TOWN CENTRE PARK UPGRADES - BRICK PIT RESERVE 15-08-2023

Copyright This document is & shall remain the property of COMPLETE Urban Pty Ltd. This document may only be used for the purpose for which it was commissioned in accordance with the terms of engagement for the commission. Unauthorised use of this document in any way is prohibited.



northern beaches council







# FRENCHS FOREST TOWN CENTRE PARK UPGRADES - BRICK PIT RESERVE 15-08-2023

Copyright This document is & shall remain the property of COMPLETE Urban Pty Ltd. This document may only be used for the purpose for which it was commissioned in accordance with the terms of engagement for the commission. Unauthorised use of this document in any way is