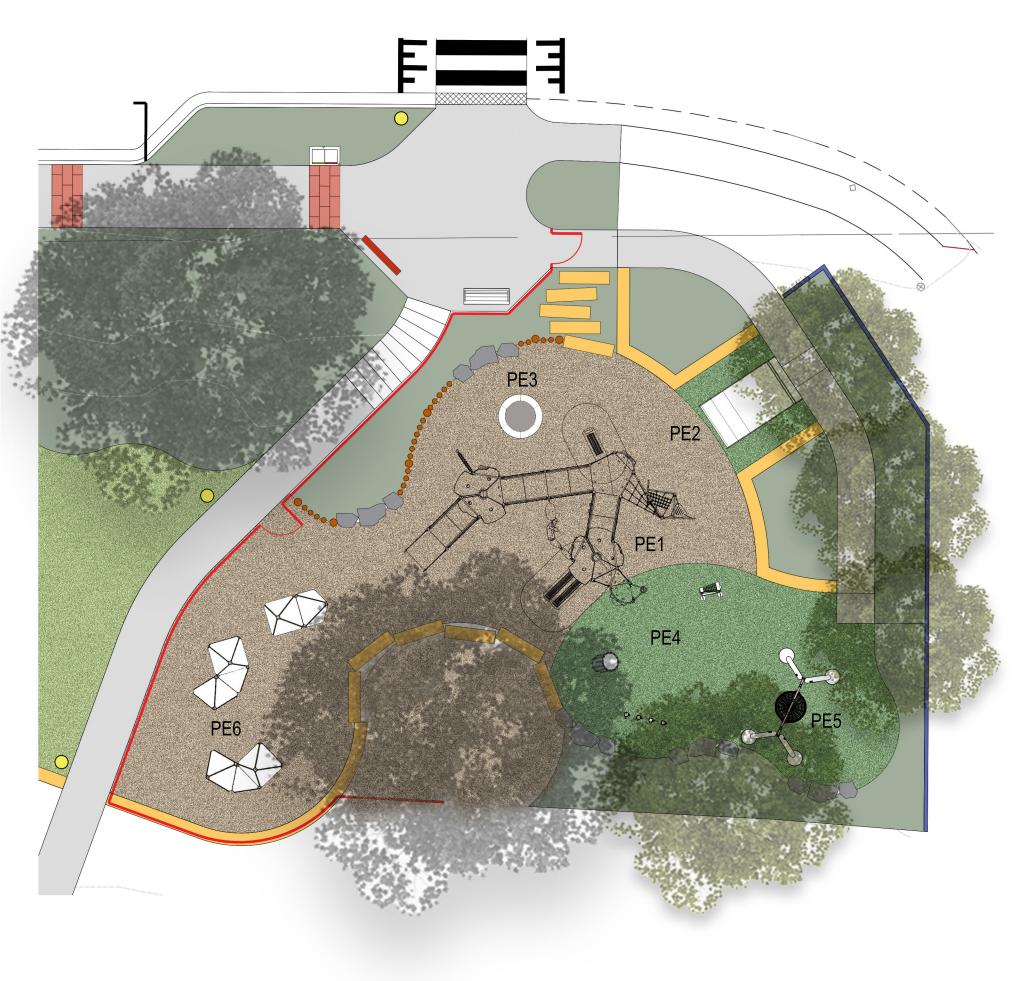

- 2 Park main entry with signage and seats
- 3 Fenced play area (a) Embankment play (b) All-ages play area (c) Senior play area

- 6 Amenities block
- 7 2.5m wide shared path with brick pavement
- 8 Parallel street parking

- 17 Open lawn area with feature brick wall overlooking existing vegetated area

10m

 $\Rightarrow$ 

0m

northern beaches

PE1 - CUSTOMISED PLAY ITEM

PE2 - EMBANKMENT PLAY WITH SLIDE

### PE3 - TRAMPOLINE