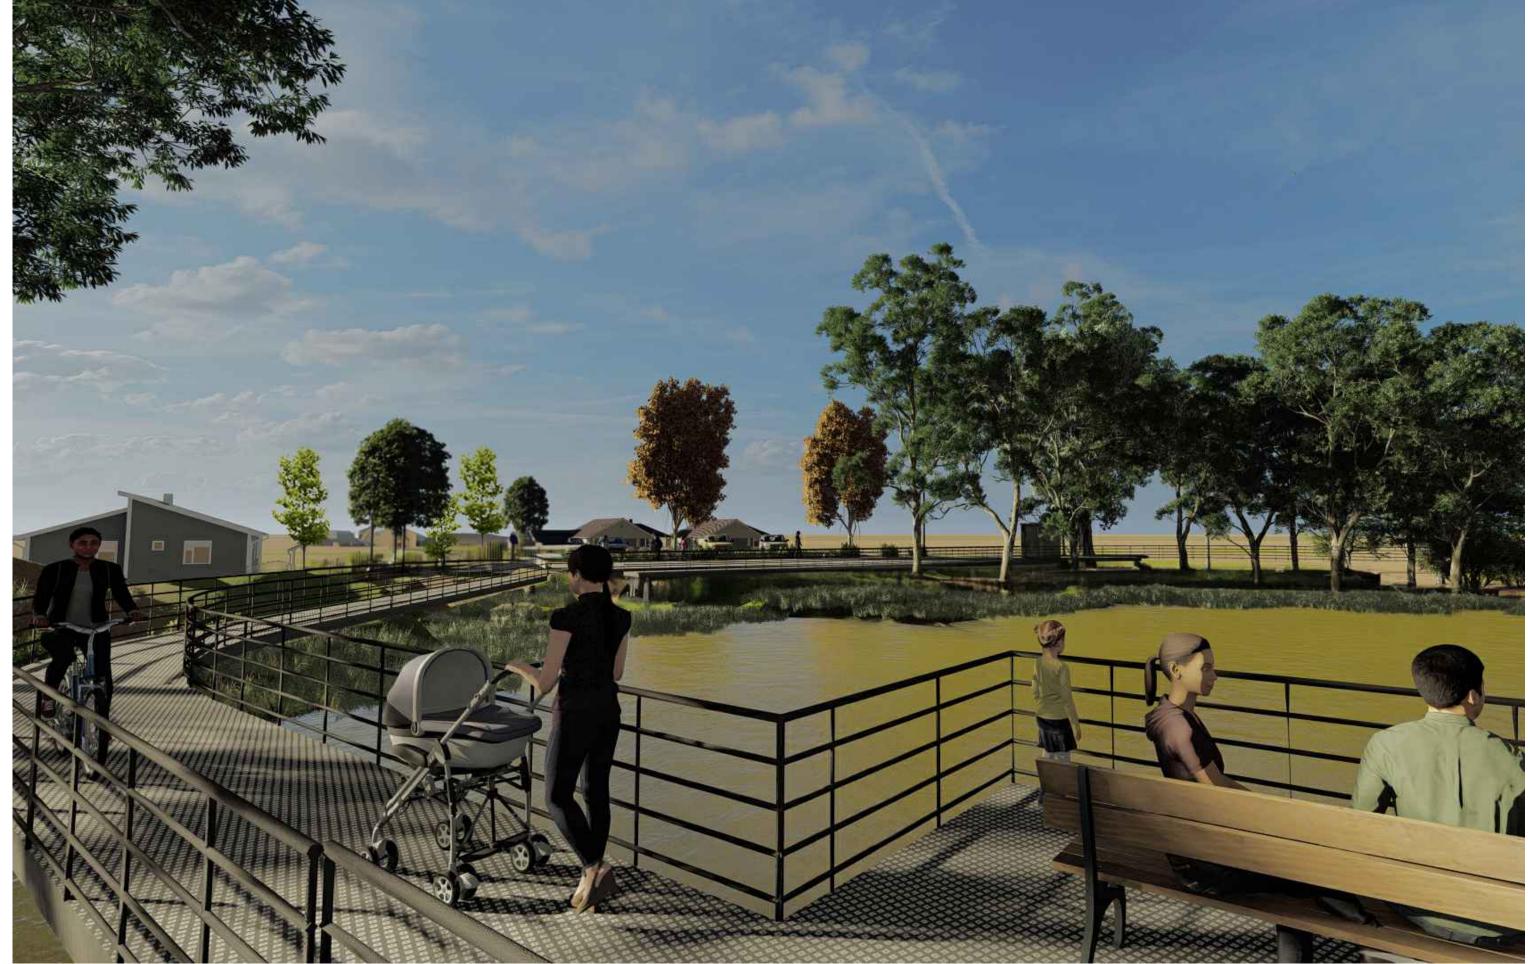

- island and bio-swale
- 10 Maintenance access path
- 11 1.8m wide accessible loop trail
- 12 Stormwater upgrade and replacement works
- basin with low bio-retention planting
- 14 Existing bike tracks to be filled
- 15 Informal viewing area with stabilised decomposed 18 1.8m wide accessible path granite
  - 19 1.8m wide informal bike trails