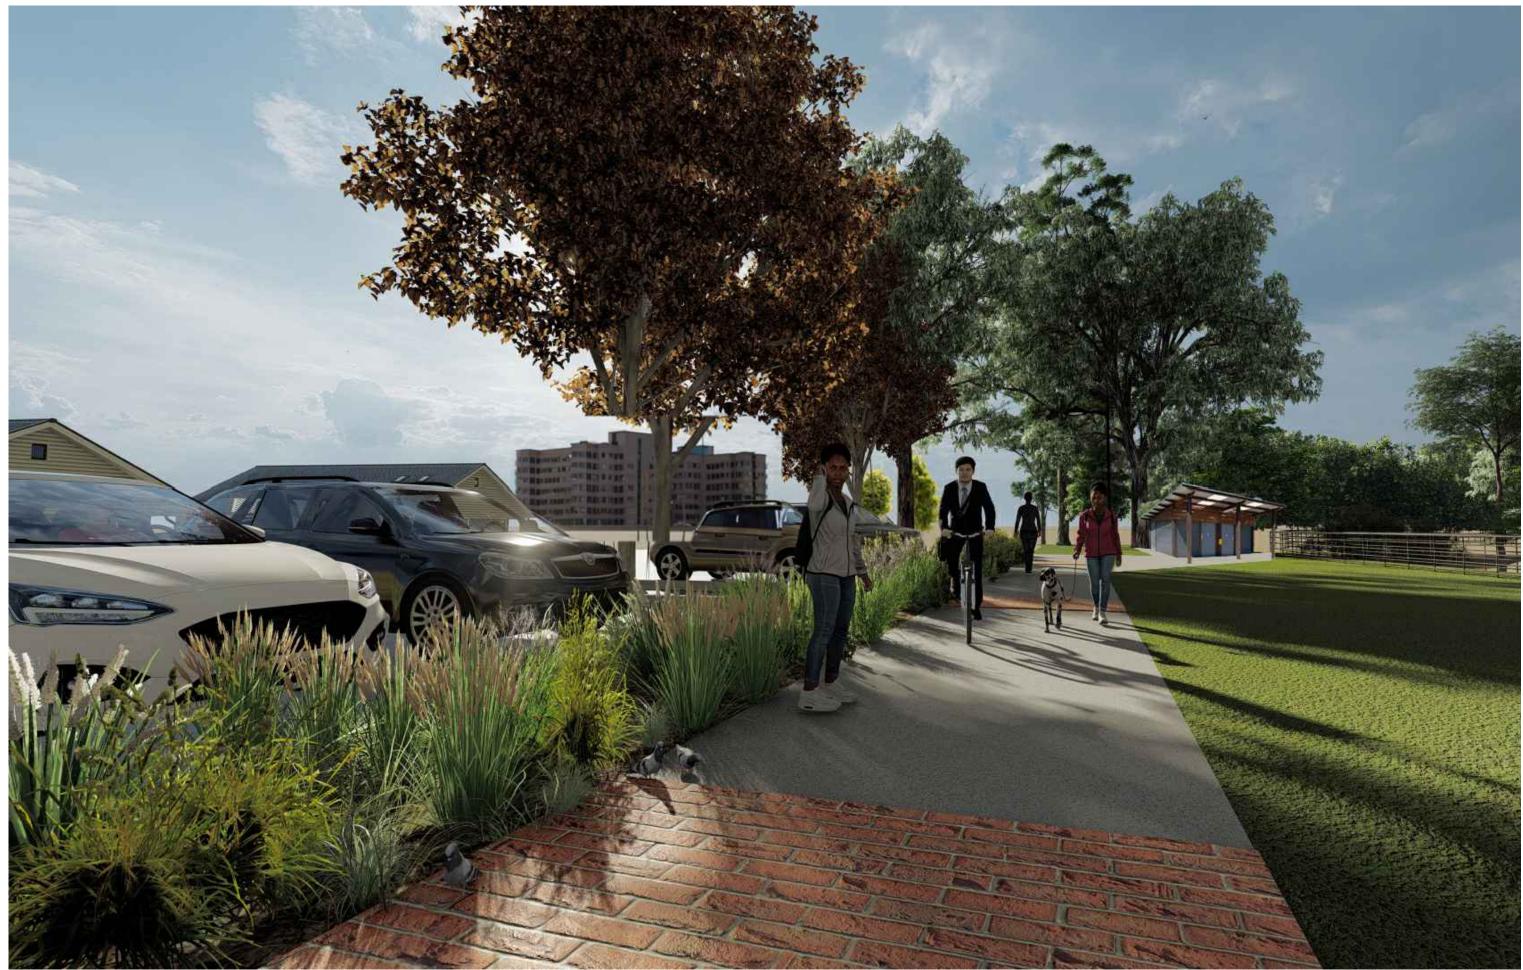

- 2 Park main entry with signage and seats
- 3 Fenced play area (a) Embankment play (b) All-ages play area (c) Senior play area

- 6 Amenities block
- 7 2.5m wide shared path with brick pavement
- 8 Parallel street parking

- island and bio-swale
- 10 Maintenance access path
- 11 1.8m wide accessible loop trail
- 12 Stormwater upgrade and replacement works
- basin with low bio-retention planting
- 14 Existing bike tracks to be filled
- 15 Informal viewing area with stabilised decomposed 18 1.8m wide accessible path granite
  - 19 1.8m wide informal bike trails

- 17 Open lawn area with feature brick wall overlooking existing vegetated area

10m

 $\Rightarrow$ 

0m

northern beaches

PE1 - CUSTOMISED PLAY ITEM