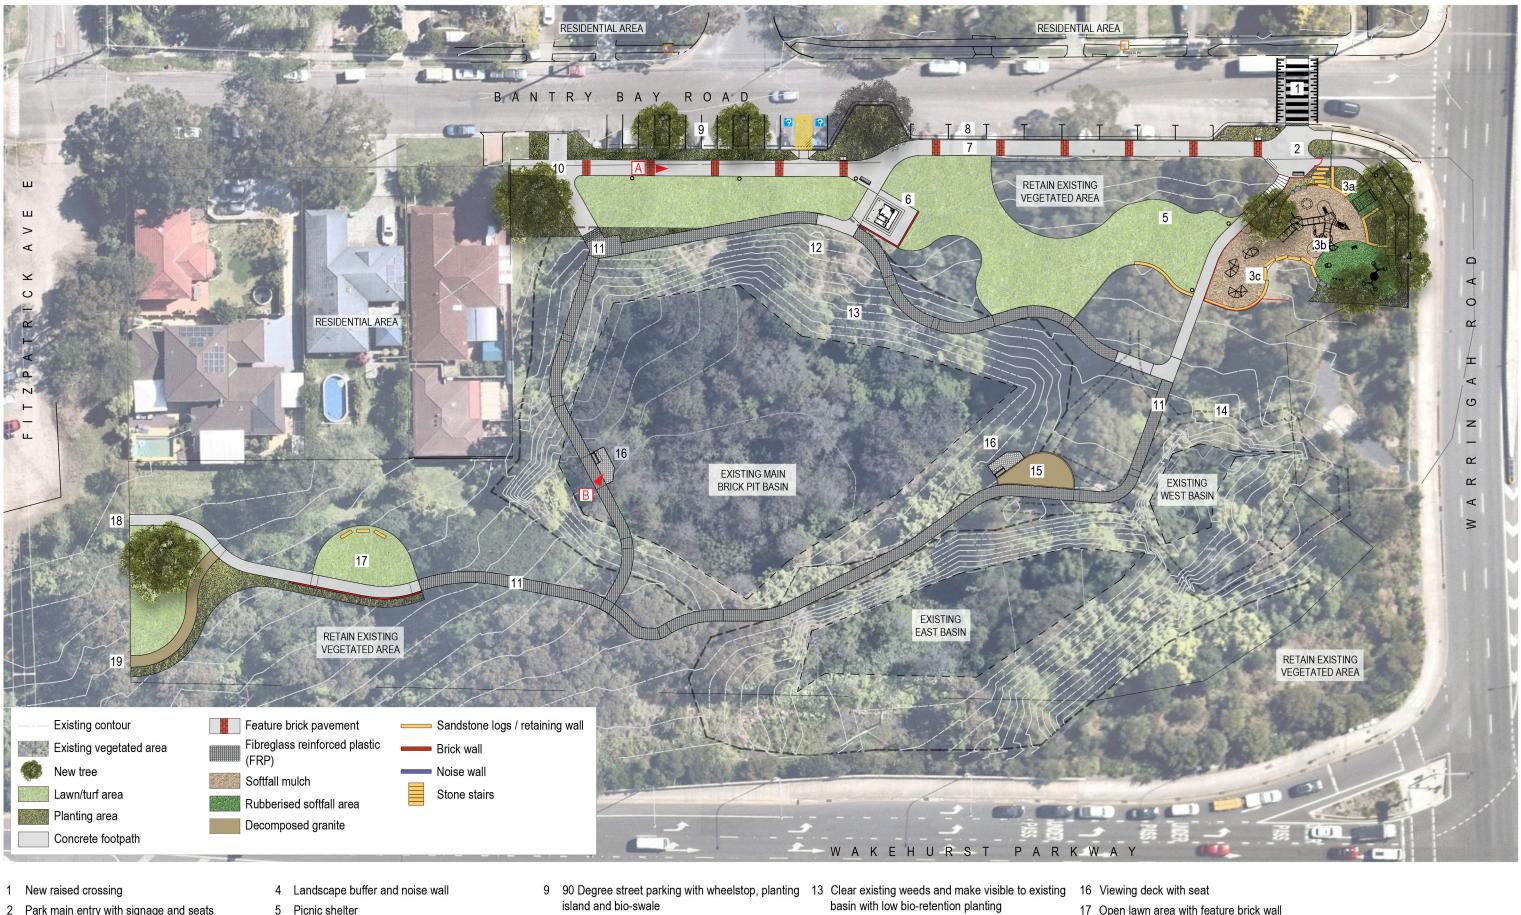

- 2 Park main entry with signage and seats
- 3 Fenced play area (a) Embankment play (b) All-ages play area (c) Senior play area

- 6 Amenities block
- 7 2.5m wide shared path with brick pavement
- 8 Parallel street parking

- island and bio-swale
- 10 Maintenance access path
- 11 1.8m wide accessible loop trail
- 12 Stormwater upgrade and replacement works
- basin with low bio-retention planting
- 14 Existing bike tracks to be filled
- 15 Informal viewing area with stabilised decomposed 18 1.8m wide accessible path granite
  - 19 1.8m wide informal bike trails

- 17 Open lawn area with feature brick wall overlooking existing vegetated area

10m

 $\Rightarrow$ 

0m

northern beaches

PE1 - CUSTOMISED PLAY ITEM