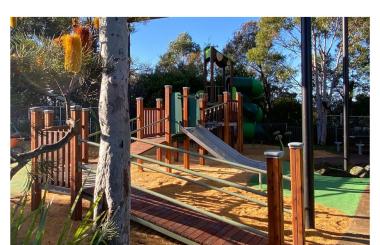

- 17 Open lawn area with feature brick wall overlooking existing vegetated area

10m

 $\Rightarrow$ 

0m

northern beaches

PE1 - CUSTOMISED PLAY ITEM