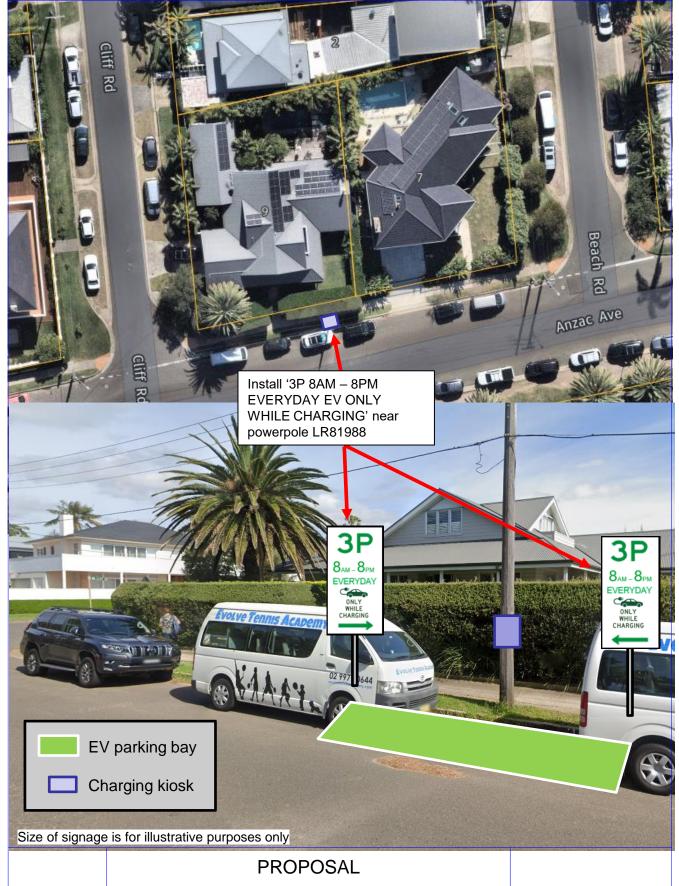

ΚT Drawn

Blackbutts Road, Frenchs Forest Timed Parking Electric Vehicles

Drawn KT

Approved

beaches council

Anzac Avenue, Collaroy Timed Parking Electric Vehicles

Drawn KT

Approved Plevo