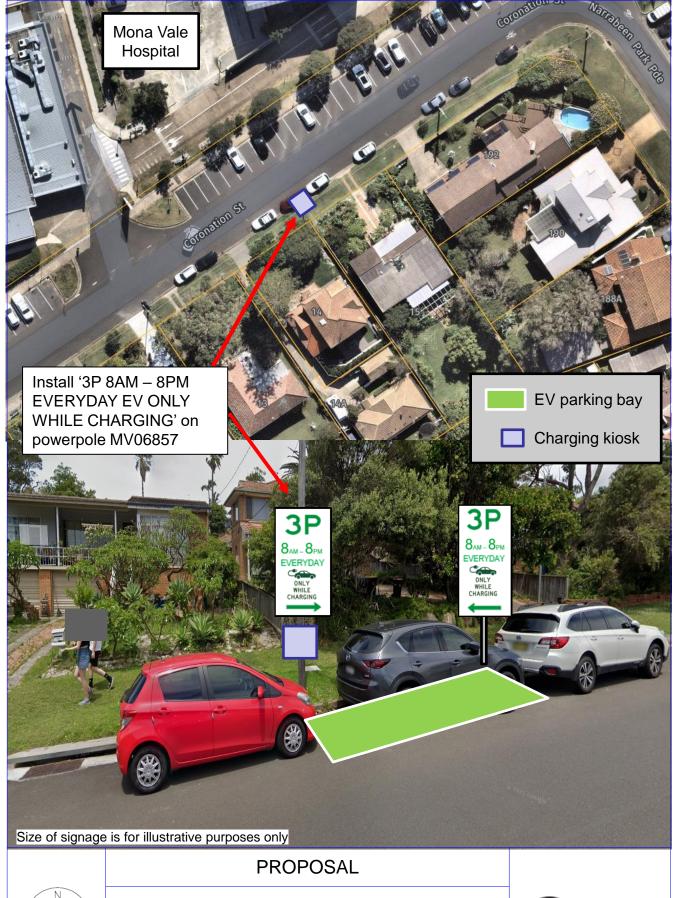

Drawn KT

Yulong Avenue, Terrey Hills Timed Parking Electric Vehicles

Drawn KT

Approved Plevo

Coronation Street, Mona Vale Timed Parking Electric Vehicles

Drawn KT

Boondah Road, Warriewood Timed Parking Electric Vehicles