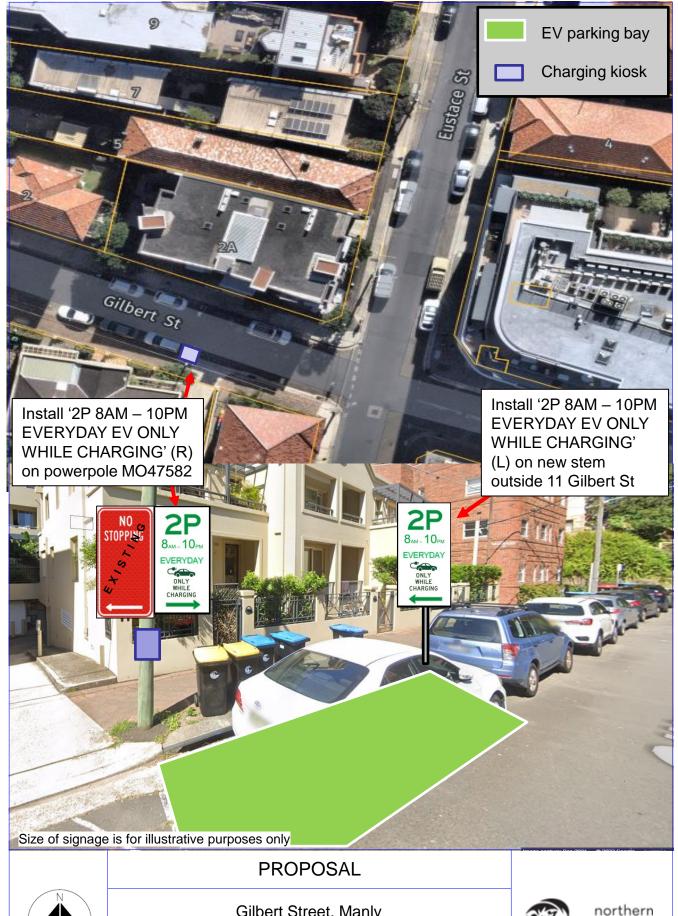

Allambie Road, Allambie Heights Timed Parking Electric Vehicles

Drawn KT

Ashburner Street, Manly Timed Parking Electric Vehicles

Drawn KT

Gilbert Street, Manly Timed Parking Electric Vehicles

Drawn KT

Approved