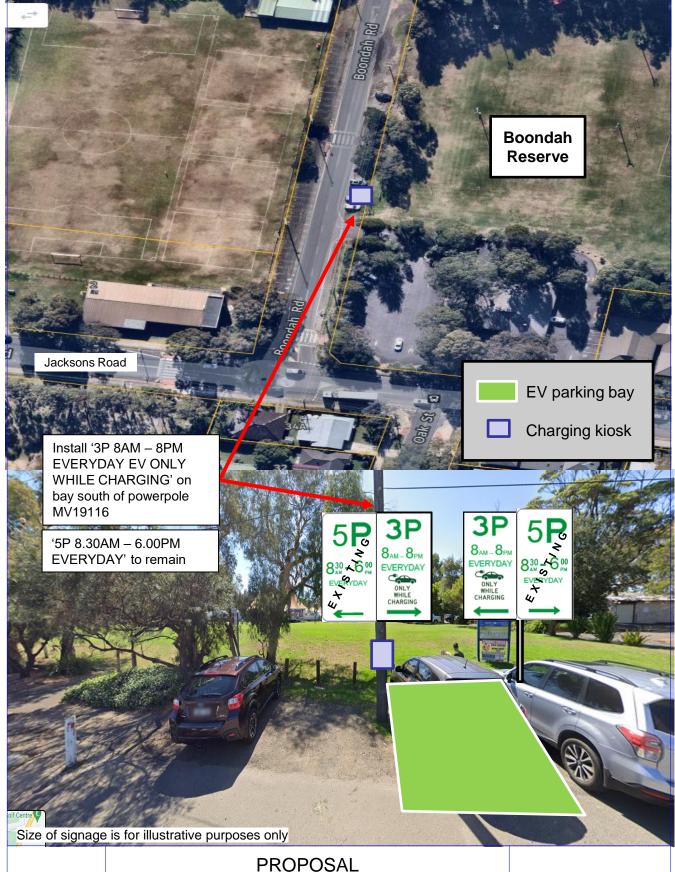

Drawn KT

Yulong Avenue, Terrey Hills Timed Parking Electric Vehicles

Drawn KT

Approved Plevo

Coronation Street, Mona Vale Timed Parking Electric Vehicles

Drawn KT

Boondah Road, Warriewood Timed Parking Electric Vehicles