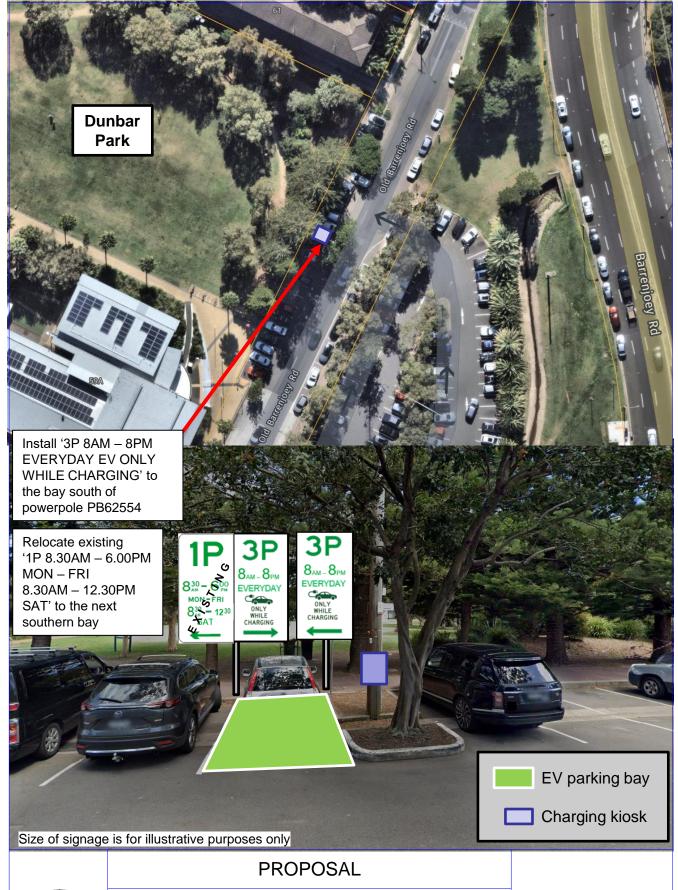

Governor Phillip Park, Palm Beach Timed Parking Electric Vehicles

Drawn KT

Old Barrenjoey Road, Avalon Beach Timed Parking Electric Vehicles

Drawn KT

Kalinya Street, Newport Timed Parking Electric Vehicles