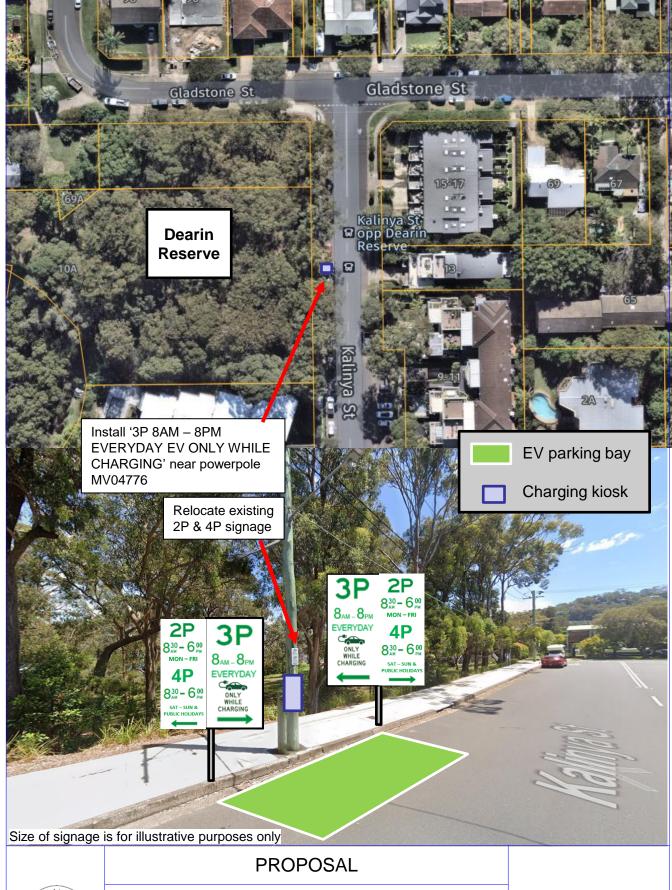

Governor Phillip Park, Palm Beach Timed Parking Electric Vehicles

Drawn KT

Old Barrenjoey Road, Avalon Beach Timed Parking Electric Vehicles

Drawn KT

Kalinya Street, Newport Timed Parking Electric Vehicles