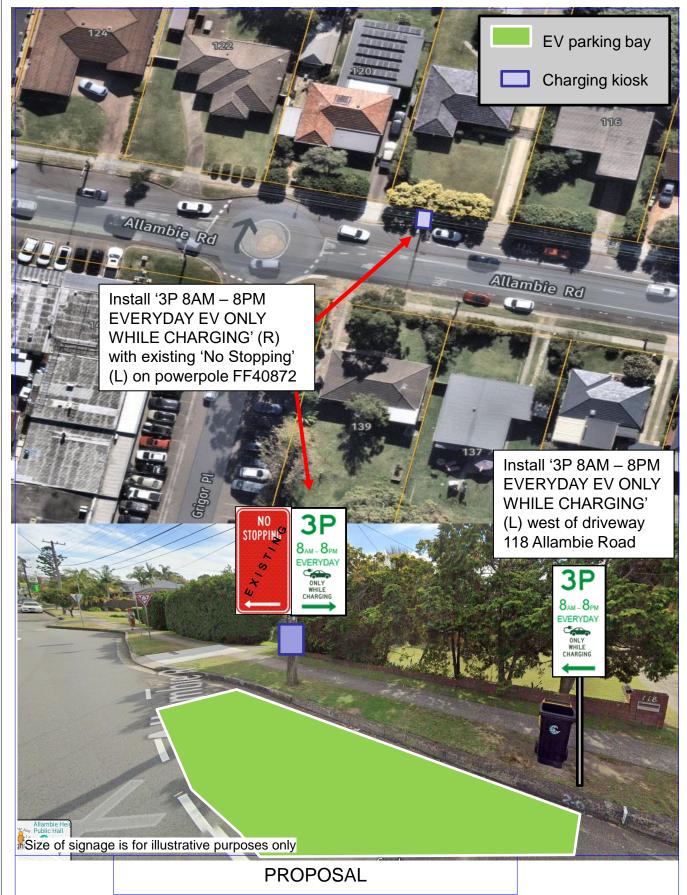

Allambie Road, Allambie Heights Timed Parking Electric Vehicles

Drawn KT

Ashburner Street, Manly Timed Parking Electric Vehicles

Drawn KT

Gilbert Street, Manly Timed Parking Electric Vehicles

Drawn KT

Approved