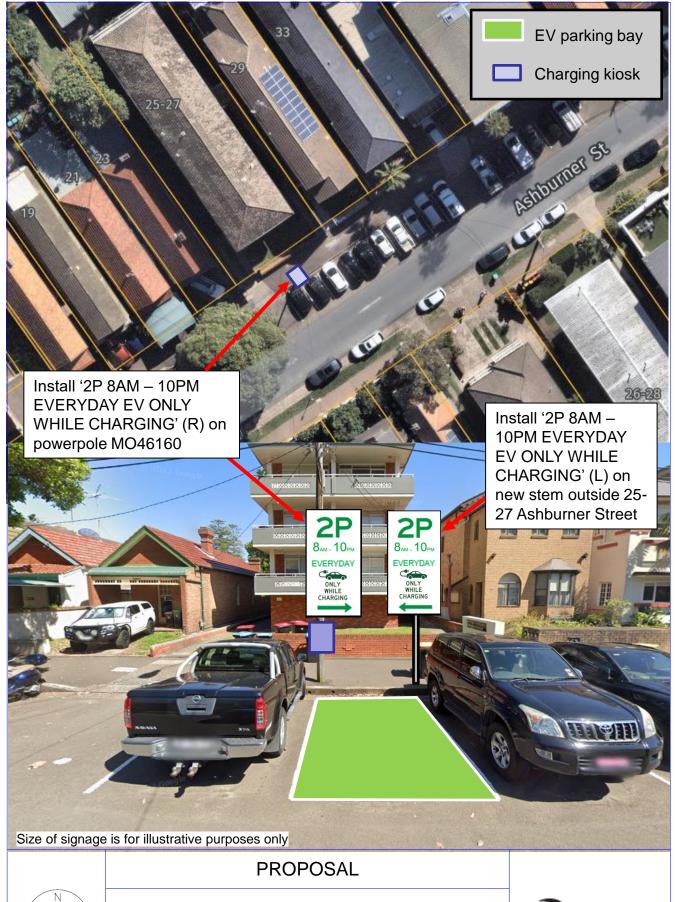

Allambie Road, Allambie Heights Timed Parking Electric Vehicles

Drawn KT

Ashburner Street, Manly Timed Parking Electric Vehicles

Drawn KT

Gilbert Street, Manly Timed Parking Electric Vehicles

Drawn KT

Approved