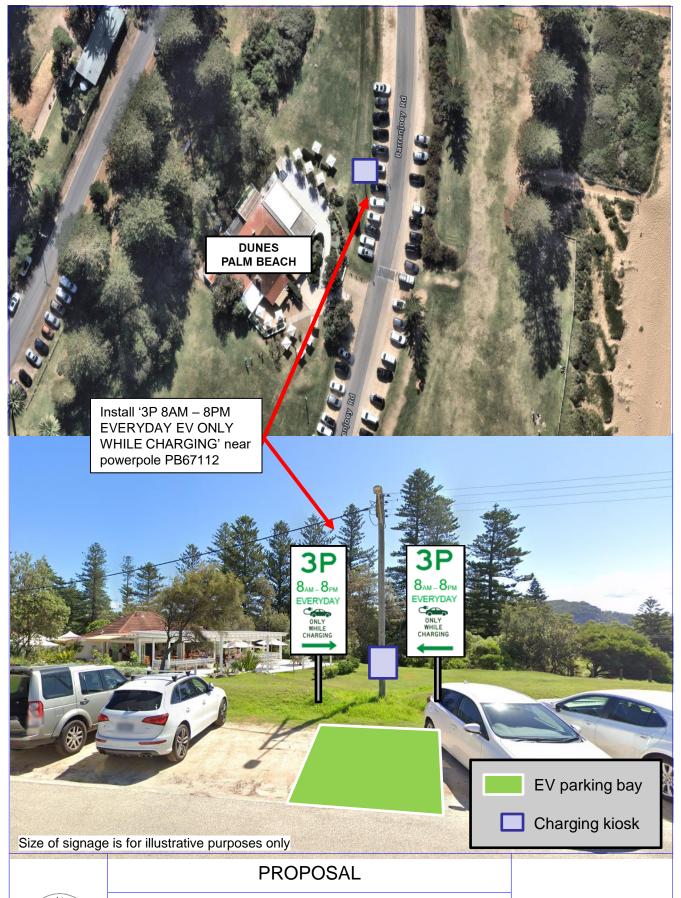

Governor Phillip Park, Palm Beach Timed Parking Electric Vehicles

Drawn KT

Old Barrenjoey Road, Avalon Beach Timed Parking Electric Vehicles

Drawn KT

Kalinya Street, Newport Timed Parking Electric Vehicles