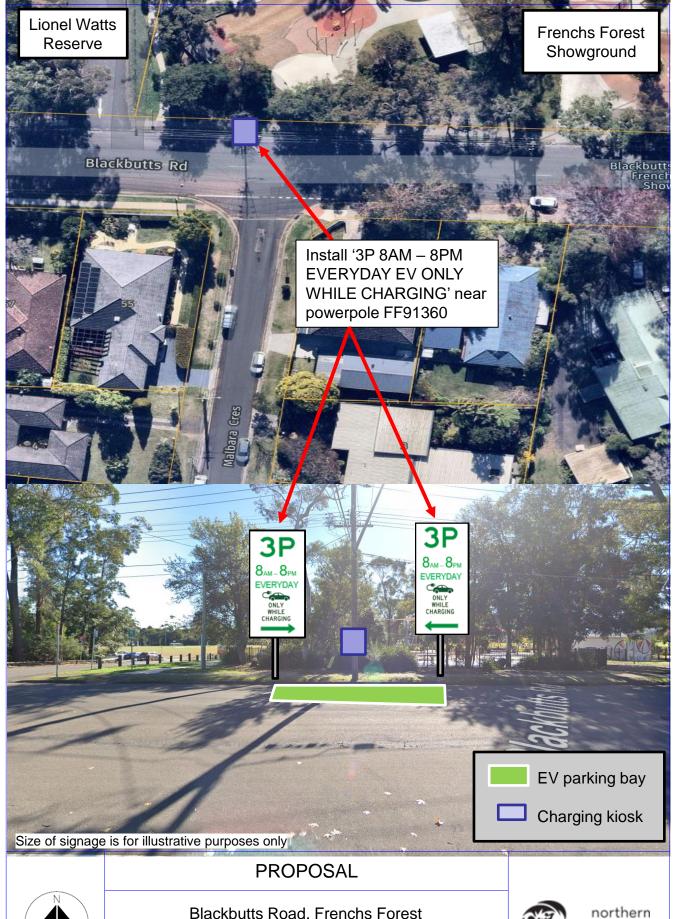

ΚT Drawn

Blackbutts Road, Frenchs Forest Timed Parking Electric Vehicles

Drawn KT

Approved

beaches council

Anzac Avenue, Collaroy Timed Parking Electric Vehicles

Drawn KT

Approved Plevo