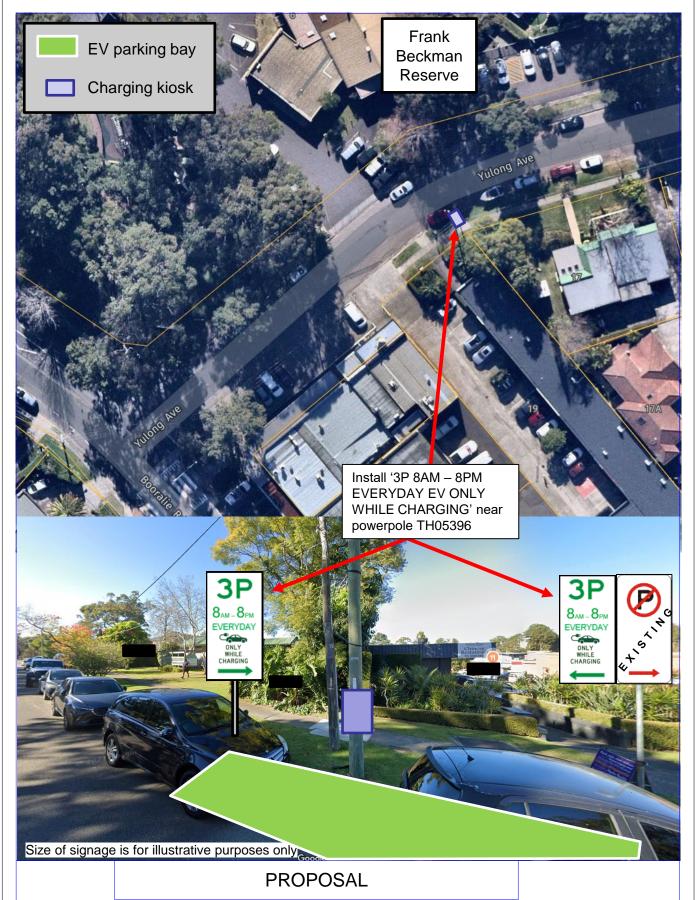

Drawn KT

Yulong Avenue, Terrey Hills Timed Parking Electric Vehicles

Drawn KT

Approved Plevo

Coronation Street, Mona Vale Timed Parking Electric Vehicles

Drawn KT

Boondah Road, Warriewood Timed Parking Electric Vehicles