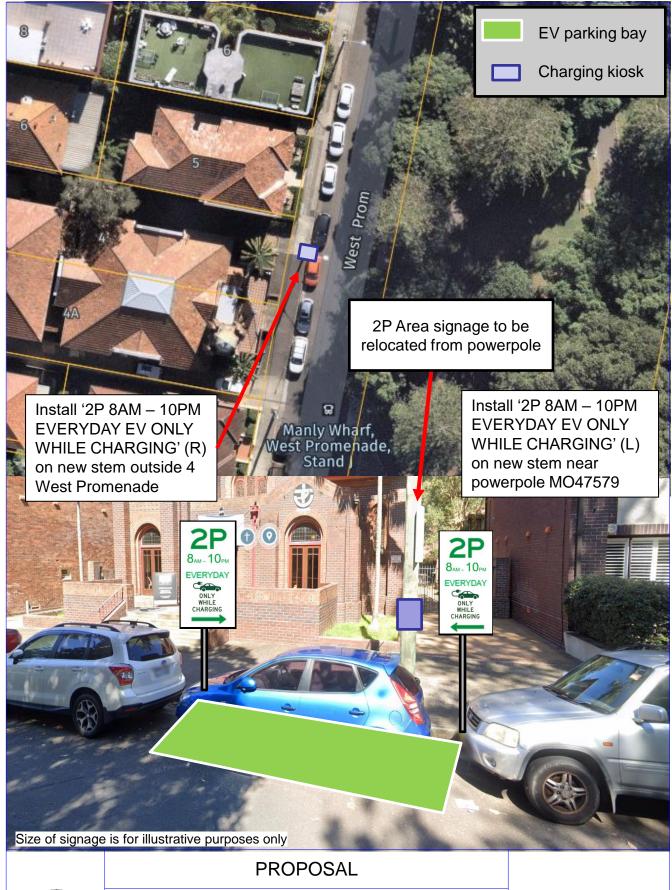

beaches council

West Promenade, Manly Timed Parking Electric Vehicles

Drawn KT

Approved

northern beaches council