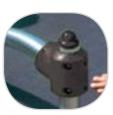

The Galvanised, painted steel posts 95x95mm, guarantee long term durability. The caps are made of injection moulded polyamide.

The tubes are made of stainless steel, diameter 60mm, guaranteeing lasting durability and reliability of the equipment.

3 The stainless steel fixings are protected by polyamide anti-vandal caps.