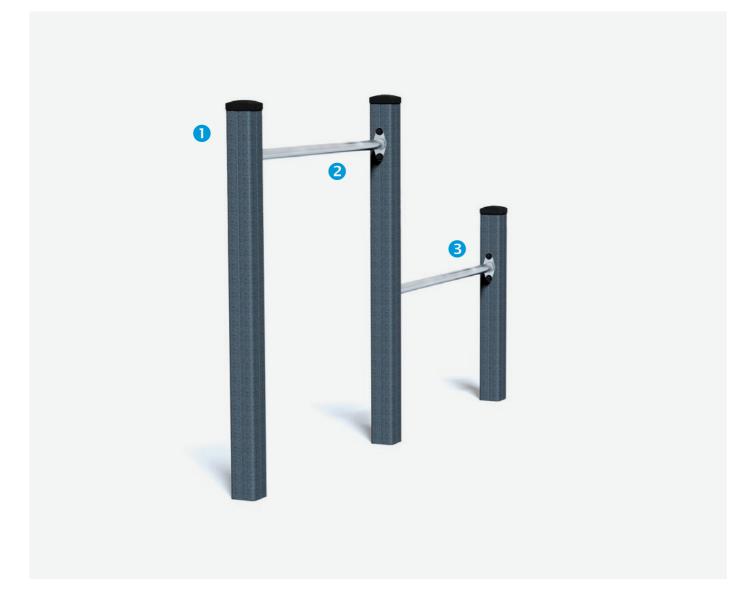

## Senior Horizontal Bars Metal

JPS19-S-M

Fitness trails provide a succession of exercises that utilise several groups of muscles. Designed for people of all ages, the various modules feature activities that help users to get or stay in shape. People who train on a regular basis and more casual users alike can work out at their own pace and level.

The Galvanised, painted steel posts 95x95mm, guarantee long term durability. The caps are made of injection moulded polyamide.

The tubes are made of stainless steel, diameter 60mm, guaranteeing lasting durability and reliability of the equipment.