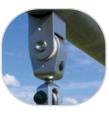

## Tournicolo

J2401

Rotating equipment is ideal for children of all ages. Younger children gradually learn about the fun of speed on roundabouts. Then, as they gain self-assurance, the children can test their sense of balance and test their limits on equipment that combines rotation and swinging

1 The coloured panels are made from a 13mm thick compact material (HPL). Robust in construction, it offers excellent resistance to weathering and vandalism.

2 The tubes, Ø 40mm, are made of stainless steel guaranteeing durability and reliability of the equipment. Injection moulded polyamide fixings connect the posts to the platforms and the various play features.

3 The platform is made from a 12.5mm thick, textured, non-slip compact material (HPL).

4 The stainless steel fixings are protected by polyamide anti-vandalism