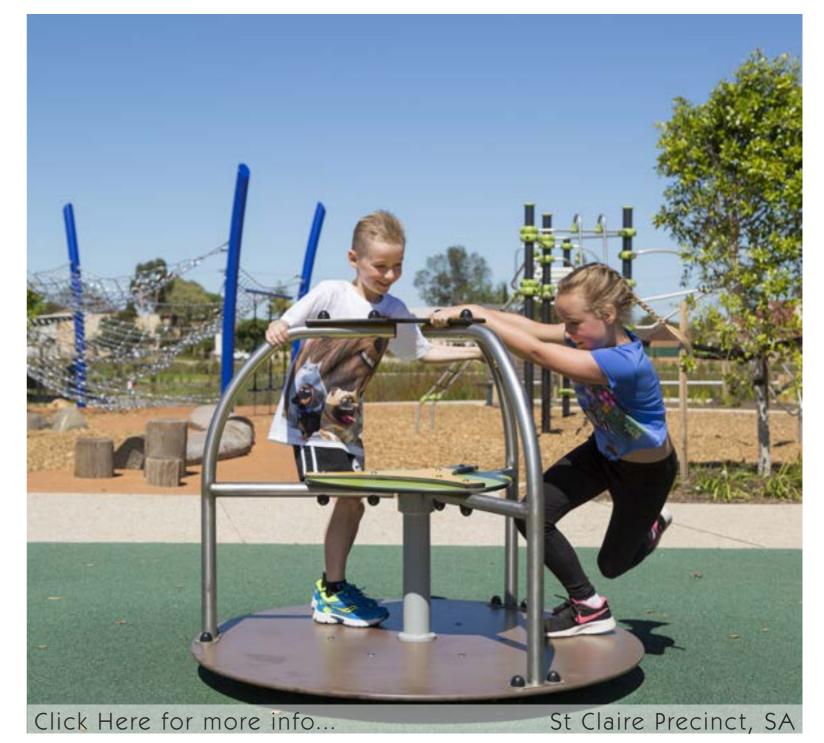

## Tournicolo

J2401

Rotating equipment is ideal for children of all ages. Younger children gradually learn about the fun of speed on roundabouts. Then, as they gain self-assurance, the children can test their sense of balance and test their limits on equipment that combines rotation and swinging