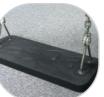

## A-Frame Metal Swing

Swings have given generations of children the sensation of flying through the air and the experience of reaching for the sky! The fun of swinging will always stay the same, but there are now more ways to swing! Lie back in a pod seat, swing with a group of friends on the Hexagonal Swing, or if you are a toddler in the safety of a cradle seat.

1 The support legs are made of galvanised steel, diameter 60mm. The coloured panels are made from a 13mm thick compact material (HPL). Robust in construction, it offers excellent resistance to weathering and vandalism.

2 The horizontal beam of the swing is made of non-painted galvanised steel. The swing bearings are made of stainless steel.

3 The swing seats are made of shock absorbing moulded honeycomb rubber. Chains are made of stainless steel and the seat fixing bracket is made of 10mm stainless steel wire.