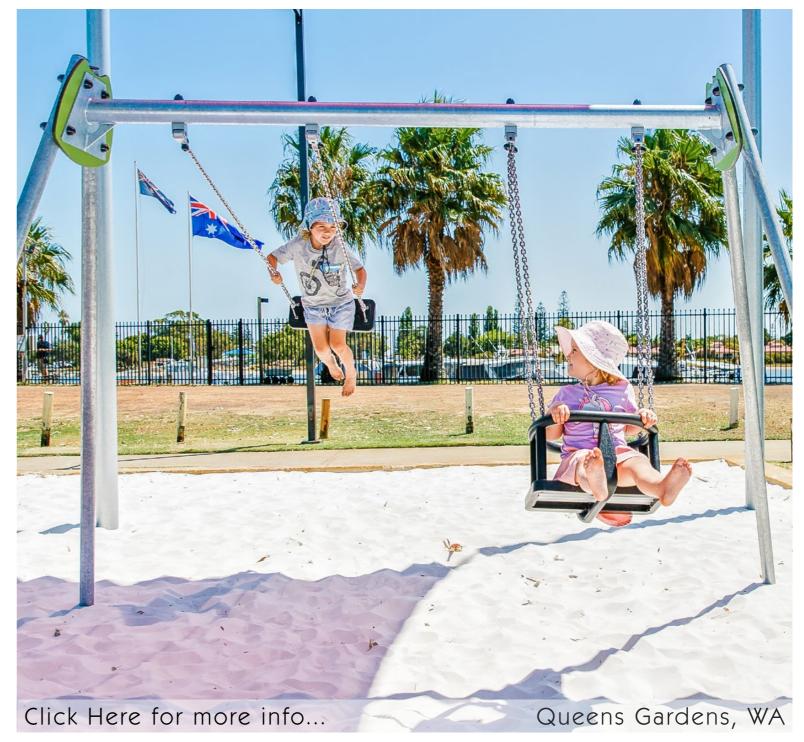

## A-Frame Metal Swing

Swings have given generations of children the sensation of flying through the air and the experience of reaching for the sky! The fun of swinging will always stay the same, but there are now more ways to swing! Lie back in a pod seat, swing with a group of friends on the Hexagonal Swing, or if you are a toddler in the safety of a cradle seat.