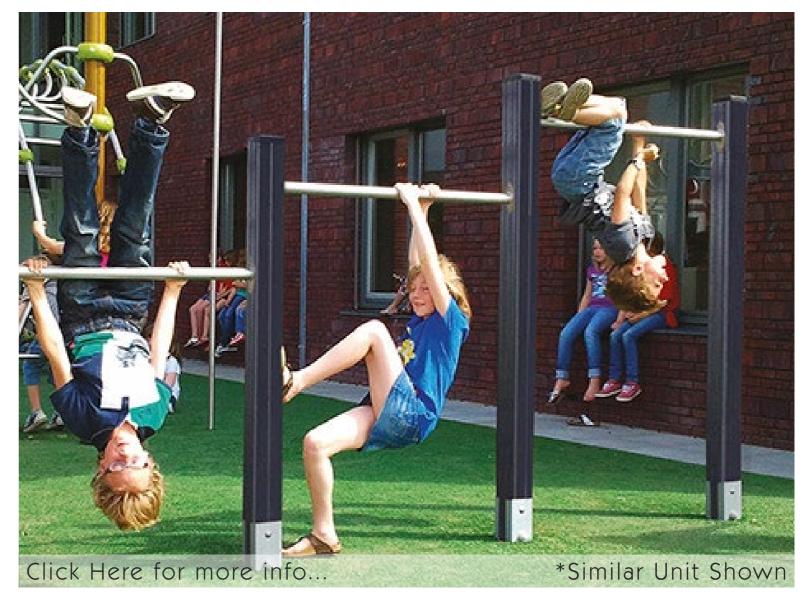

## Senior Horizontal Bars Metal

JPS19-S-M

Fitness trails provide a succession of exercises that utilise several groups of muscles. Designed for people of all ages, the various modules feature activities that help users to get or stay in shape. People who train on a regular basis and more casual users alike can work out at their own pace and level.