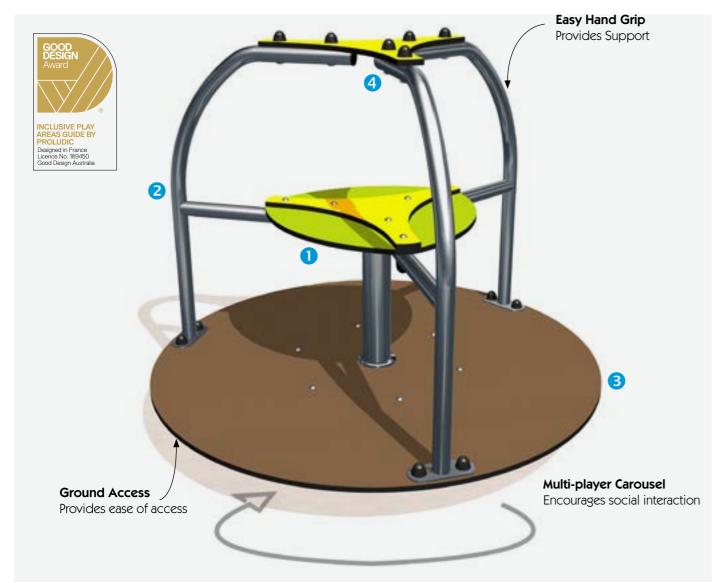

## Tournicolo

J2401

Rotating equipment is ideal for children of all ages. Younger children gradually learn about the fun of speed on roundabouts. Then, as they gain self-assurance, the children can test their sense of balance and test their limits on equipment that combines rotation and swinging

1 The coloured panels are made from a 13mm thick compact material (HPL). Robust in construction, it offers excellent resistance to weathering and vandalism.

2 The tubes, Ø 40mm, are made of stainless steel guaranteeing durability and reliability of the equipment. Injection moulded polyamide fixings connect the posts to the platforms and the various play features.

3 The platform is made from a 12.5mm thick, textured, non-slip compact material (HPL).

4 The stainless steel fixings are protected by polyamide anti-vandalism