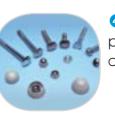

1 The coloured panels are made from a 13mm thick compact material (HPL). Robust in construction, it offers excellent resistance to weathering and vandalism.

2 The tubes, Ø 40mm, are made of stainless steel guaranteeing durability and reliability of the equipment. Injection moulded polyamide fixings connect the posts to the platforms and the various play features.

3 The platform is made from a 12.5mm thick, textured, non-slip compact material (HPL).

4 The stainless steel fixings are protected by polyamide anti-vandalism

3 The stainless steel fixings are protected by polyamide anti-vandal caps.

4 The stainless steel fixings are protected by polyamide anti-vandalism caps.