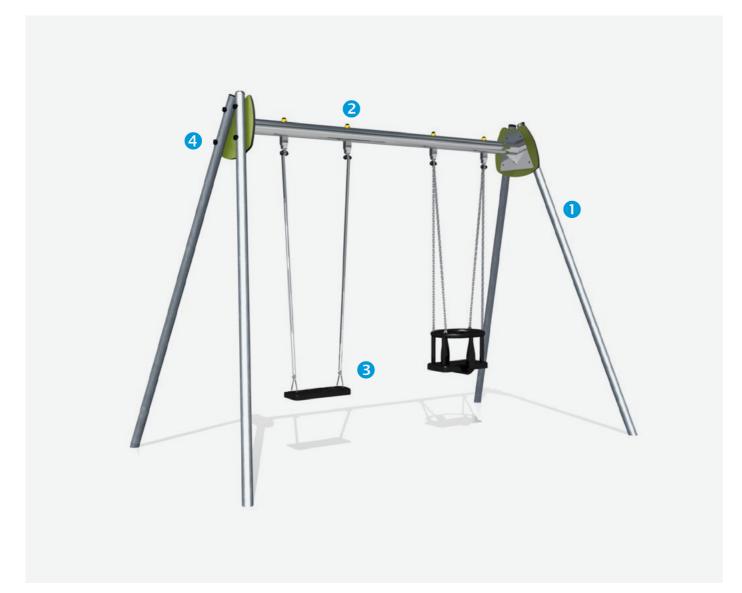

## A-Frame Metal Swing

Swings have given generations of children the sensation of flying through the air and the experience of reaching for the sky! The fun of swinging will always stay the same, but there are now more ways to swing! Lie back in a pod seat, swing with a group of friends on the Hexagonal Swing, or if you are a toddler in the safety of a cradle seat.

1 The support legs are made of galvanised steel, diameter 60mm. The coloured panels are made from a 13mm thick compact material (HPL). Robust in construction, it offers excellent resistance to weathering and vandalism.

2 The horizontal beam of the swing is made of non-painted galvanised steel. The swing bearings are made of stainless steel.

3 The swing seats are made of shock absorbing moulded honeycomb rubber. Chains are made of stainless steel and the seat fixing bracket is made of 10mm stainless steel wire.

4 The stainless steel fixings are protected by polyamide anti-vandalism caps.