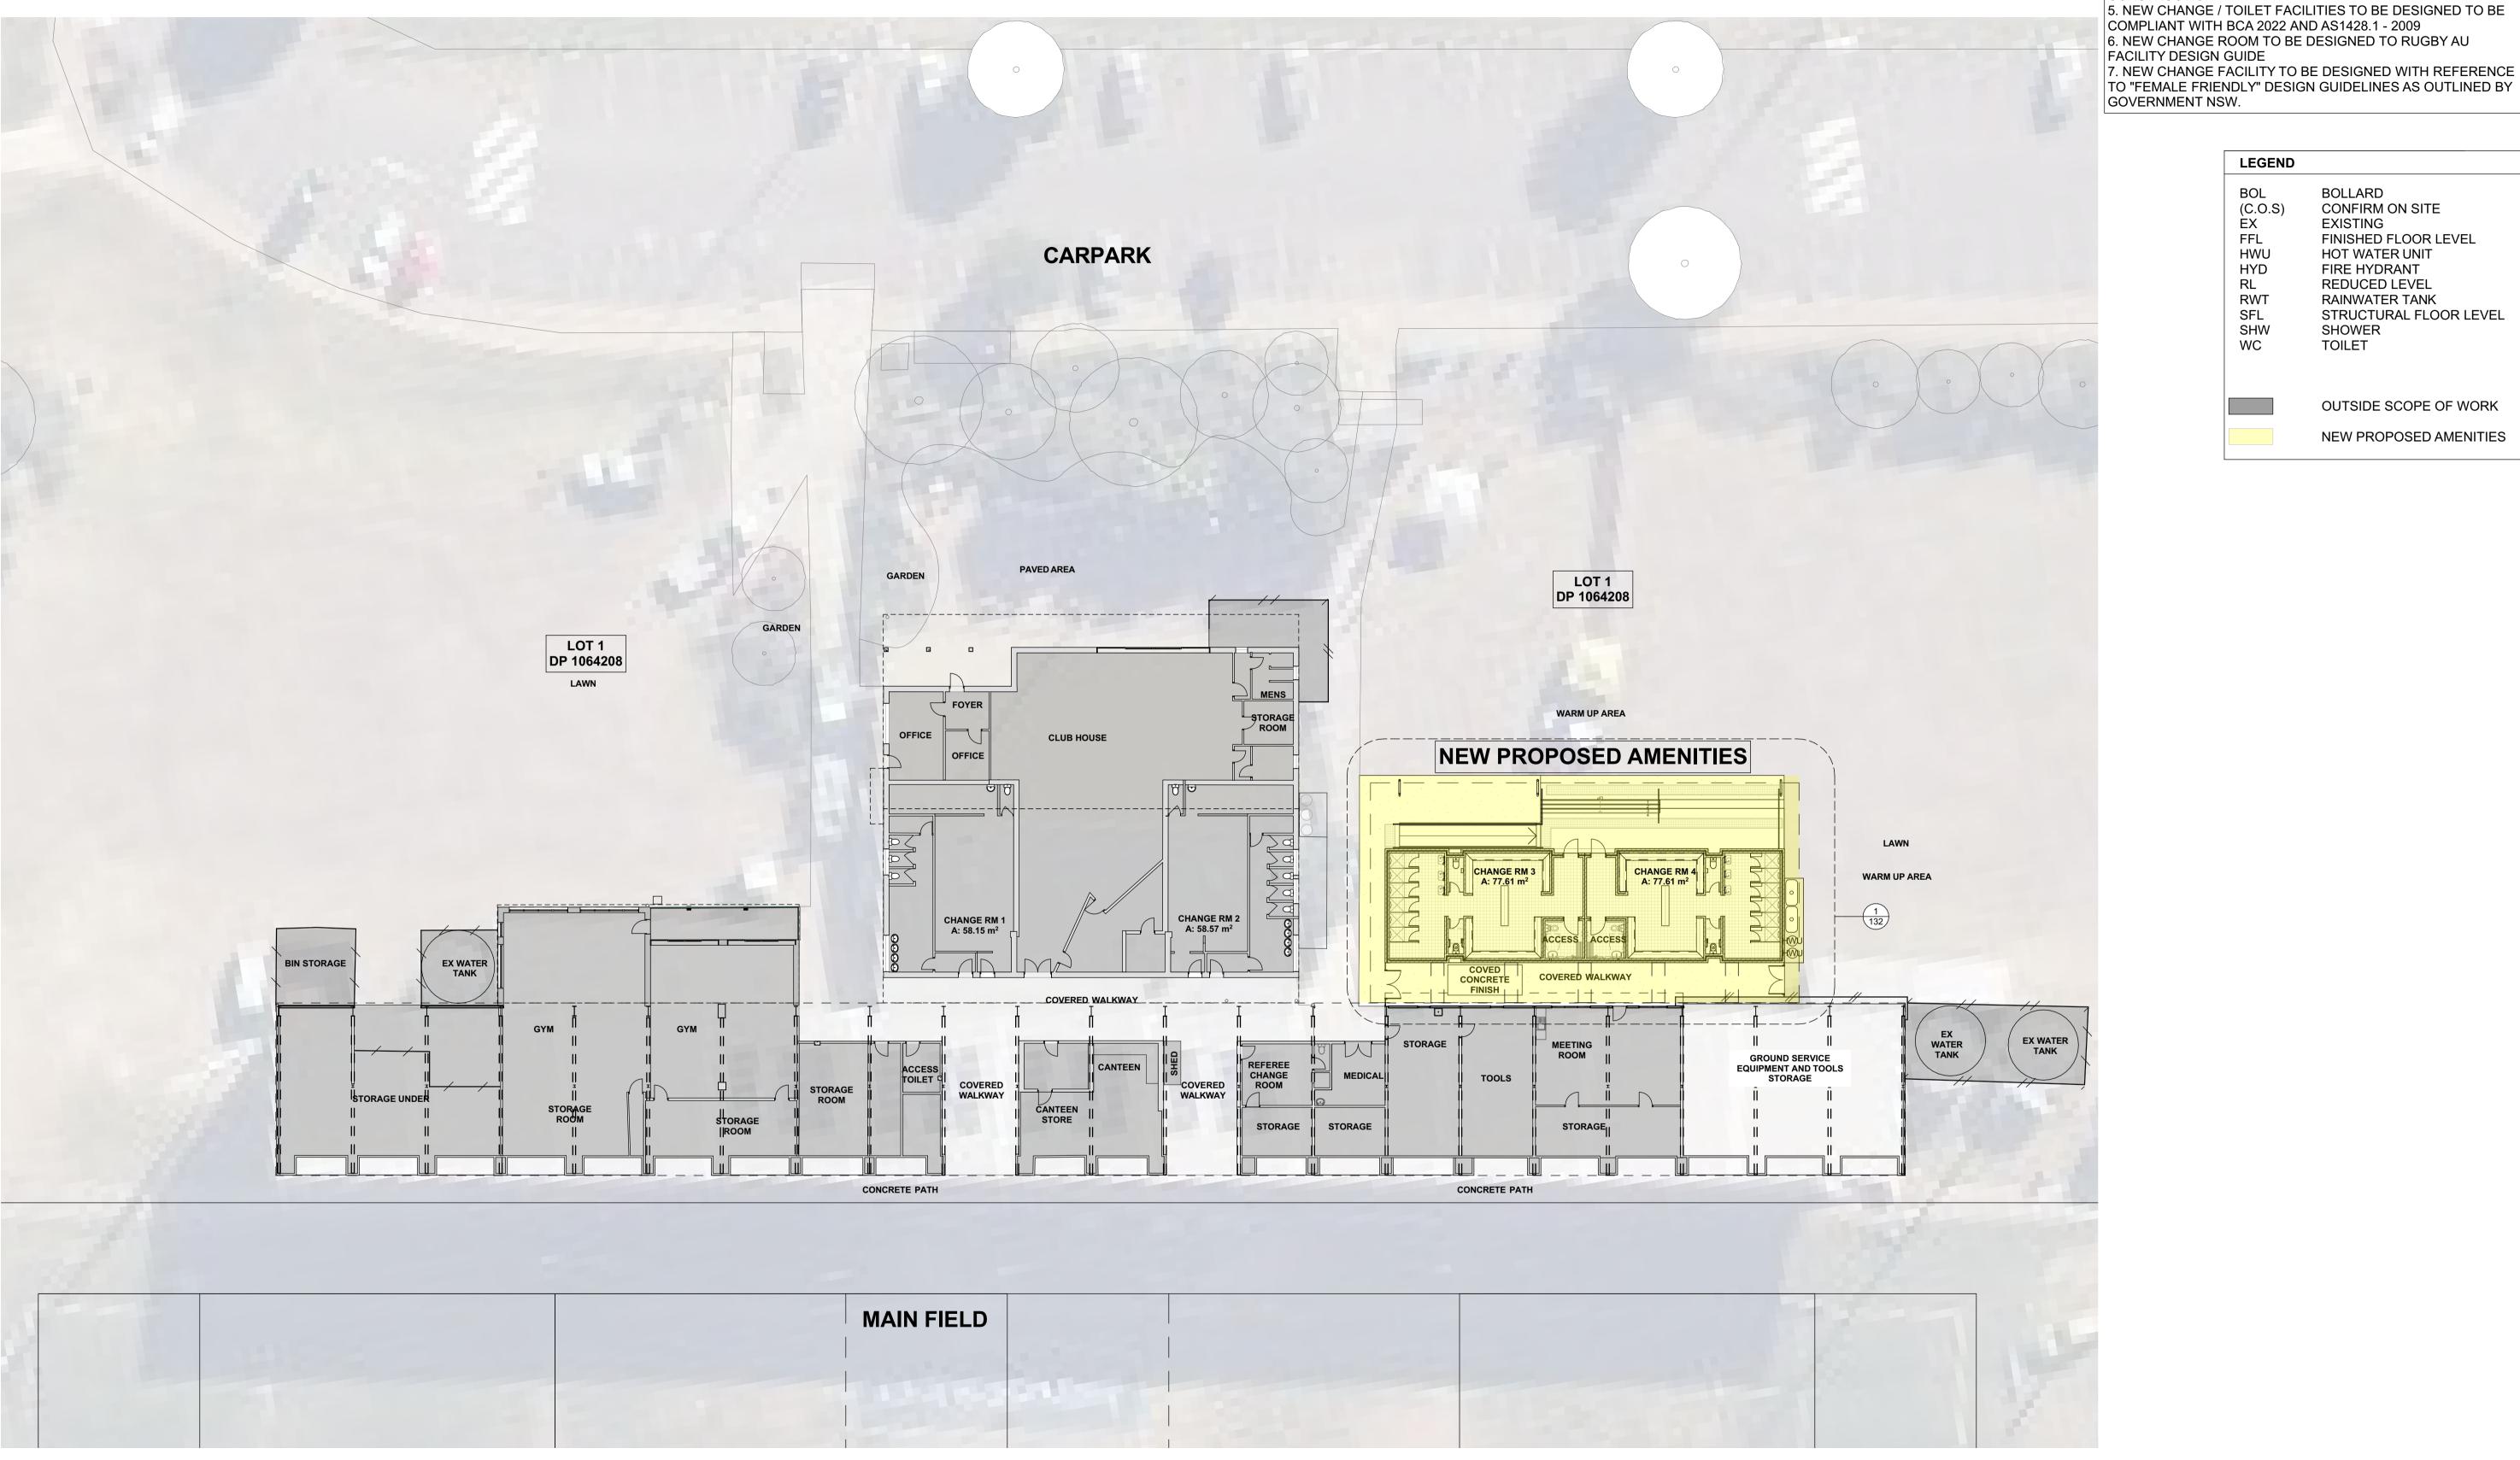

## PITTWATER RUGBY PARK

OVERALL SITE PLAN A1@1:200

www.figgis.com.au 19/10/2023

3847 SK 101 Rev. F

**NOT FOR** CONSTRUCTION

**GENERAL NOTES:** 

1. ALL DRAWINGS ARE CONCEPT ONLY FOR DISCUSSION.

4. LEVELS TO BE CONFIRMED ON SITE PRIOR TO ANY CONSTRUCTION

**LEGEND** 

(C.O.S) EX

FFL

HWU

HYD

RL RWT

SFL

WC

BOLLARD

**EXISTING** 

SHOWER

TOILET

**CONFIRM ON SITE** 

FIRE HYDRANT

REDUCED LEVEL

RAINWATER TANK

FINISHED FLOOR LEVEL HOT WATER UNIT

STRUCTURAL FLOOR LEVEL

OUTSIDE SCOPE OF WORK

NEW PROPOSED AMENITIES

2. FLOOD LEVEL CONFIRMED AT +3.770 AHD. 3. LEVELS TAKEN FROM PROVIDED SURVEY.