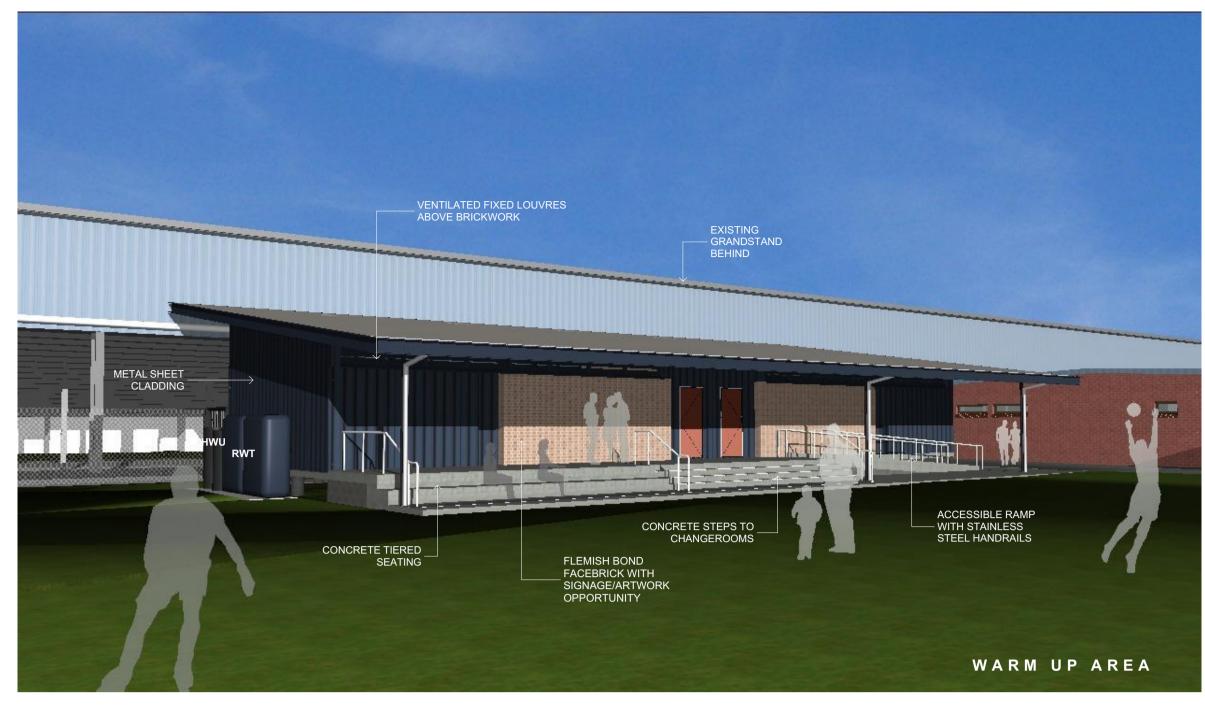

## PITTWATER RUGBY PARK

A1@1:100

A1@1:100

7 ARTIST IMPRESSION

HIGH LEVEL LOUVRES FOR ROOF SHEETING AS SPECIFIED

EXISTING GRANDSTAND BEYOND

STEEL ROOF STRUCTURE AS PER ENGINEER'S DETAIL

CHANGE ROOM 4

CHANGE ROOM 3

SISPENDED SLAS ABOVE FLOOD LEVEL AS PET AIL

LONG SECTION

FIGGIS +
JEFFERSON
TEPA
ARCHITECTS

3847 SK 200 Rev. C

NOT FOR CONSTRUCTION

Om
SCALE
Nominated Architect: Jeffrey Chan NSW ARB No. 10967