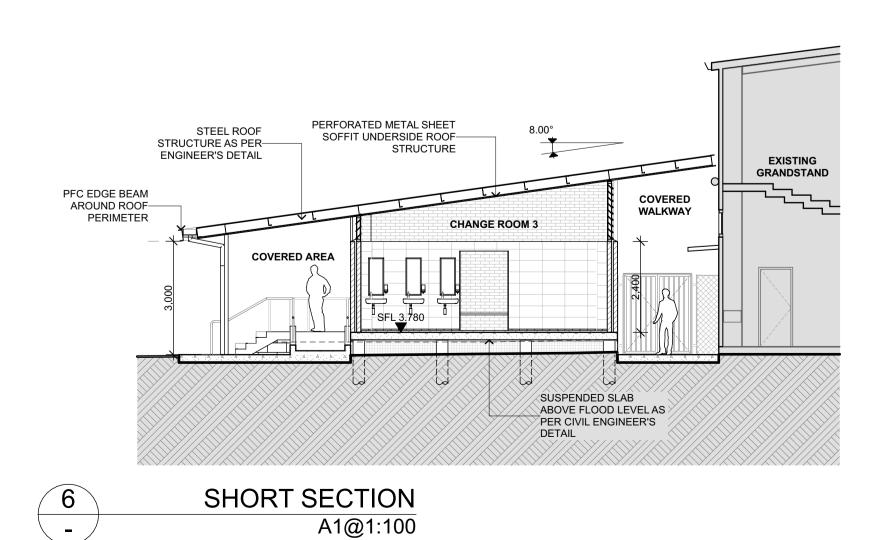

## PITTWATER RUGBY PARK

A1@1:100

A1@1:100

7 ARTIST IMPRESSION

HIGH LEVEL LOUVRES FOR ROOF SHEETING AS SPECIFIED

EXISTING GRANDSTAND BEYOND

STEEL ROOF STRUCTURE AS PER ENGINEER'S DETAIL

CHANGE ROOM 4

CHANGE ROOM 3

SISPENDED SLAS ABOVE FLOOD LEVEL AS PET AIL

LONG SECTION

FIGGIS +
JEFFERSON
TEPA
ARCHITECTS

3847 SK 200 Rev. C

NOT FOR CONSTRUCTION

Om
SCALE
Nominated Architect: Jeffrey Chan NSW ARB No. 10967