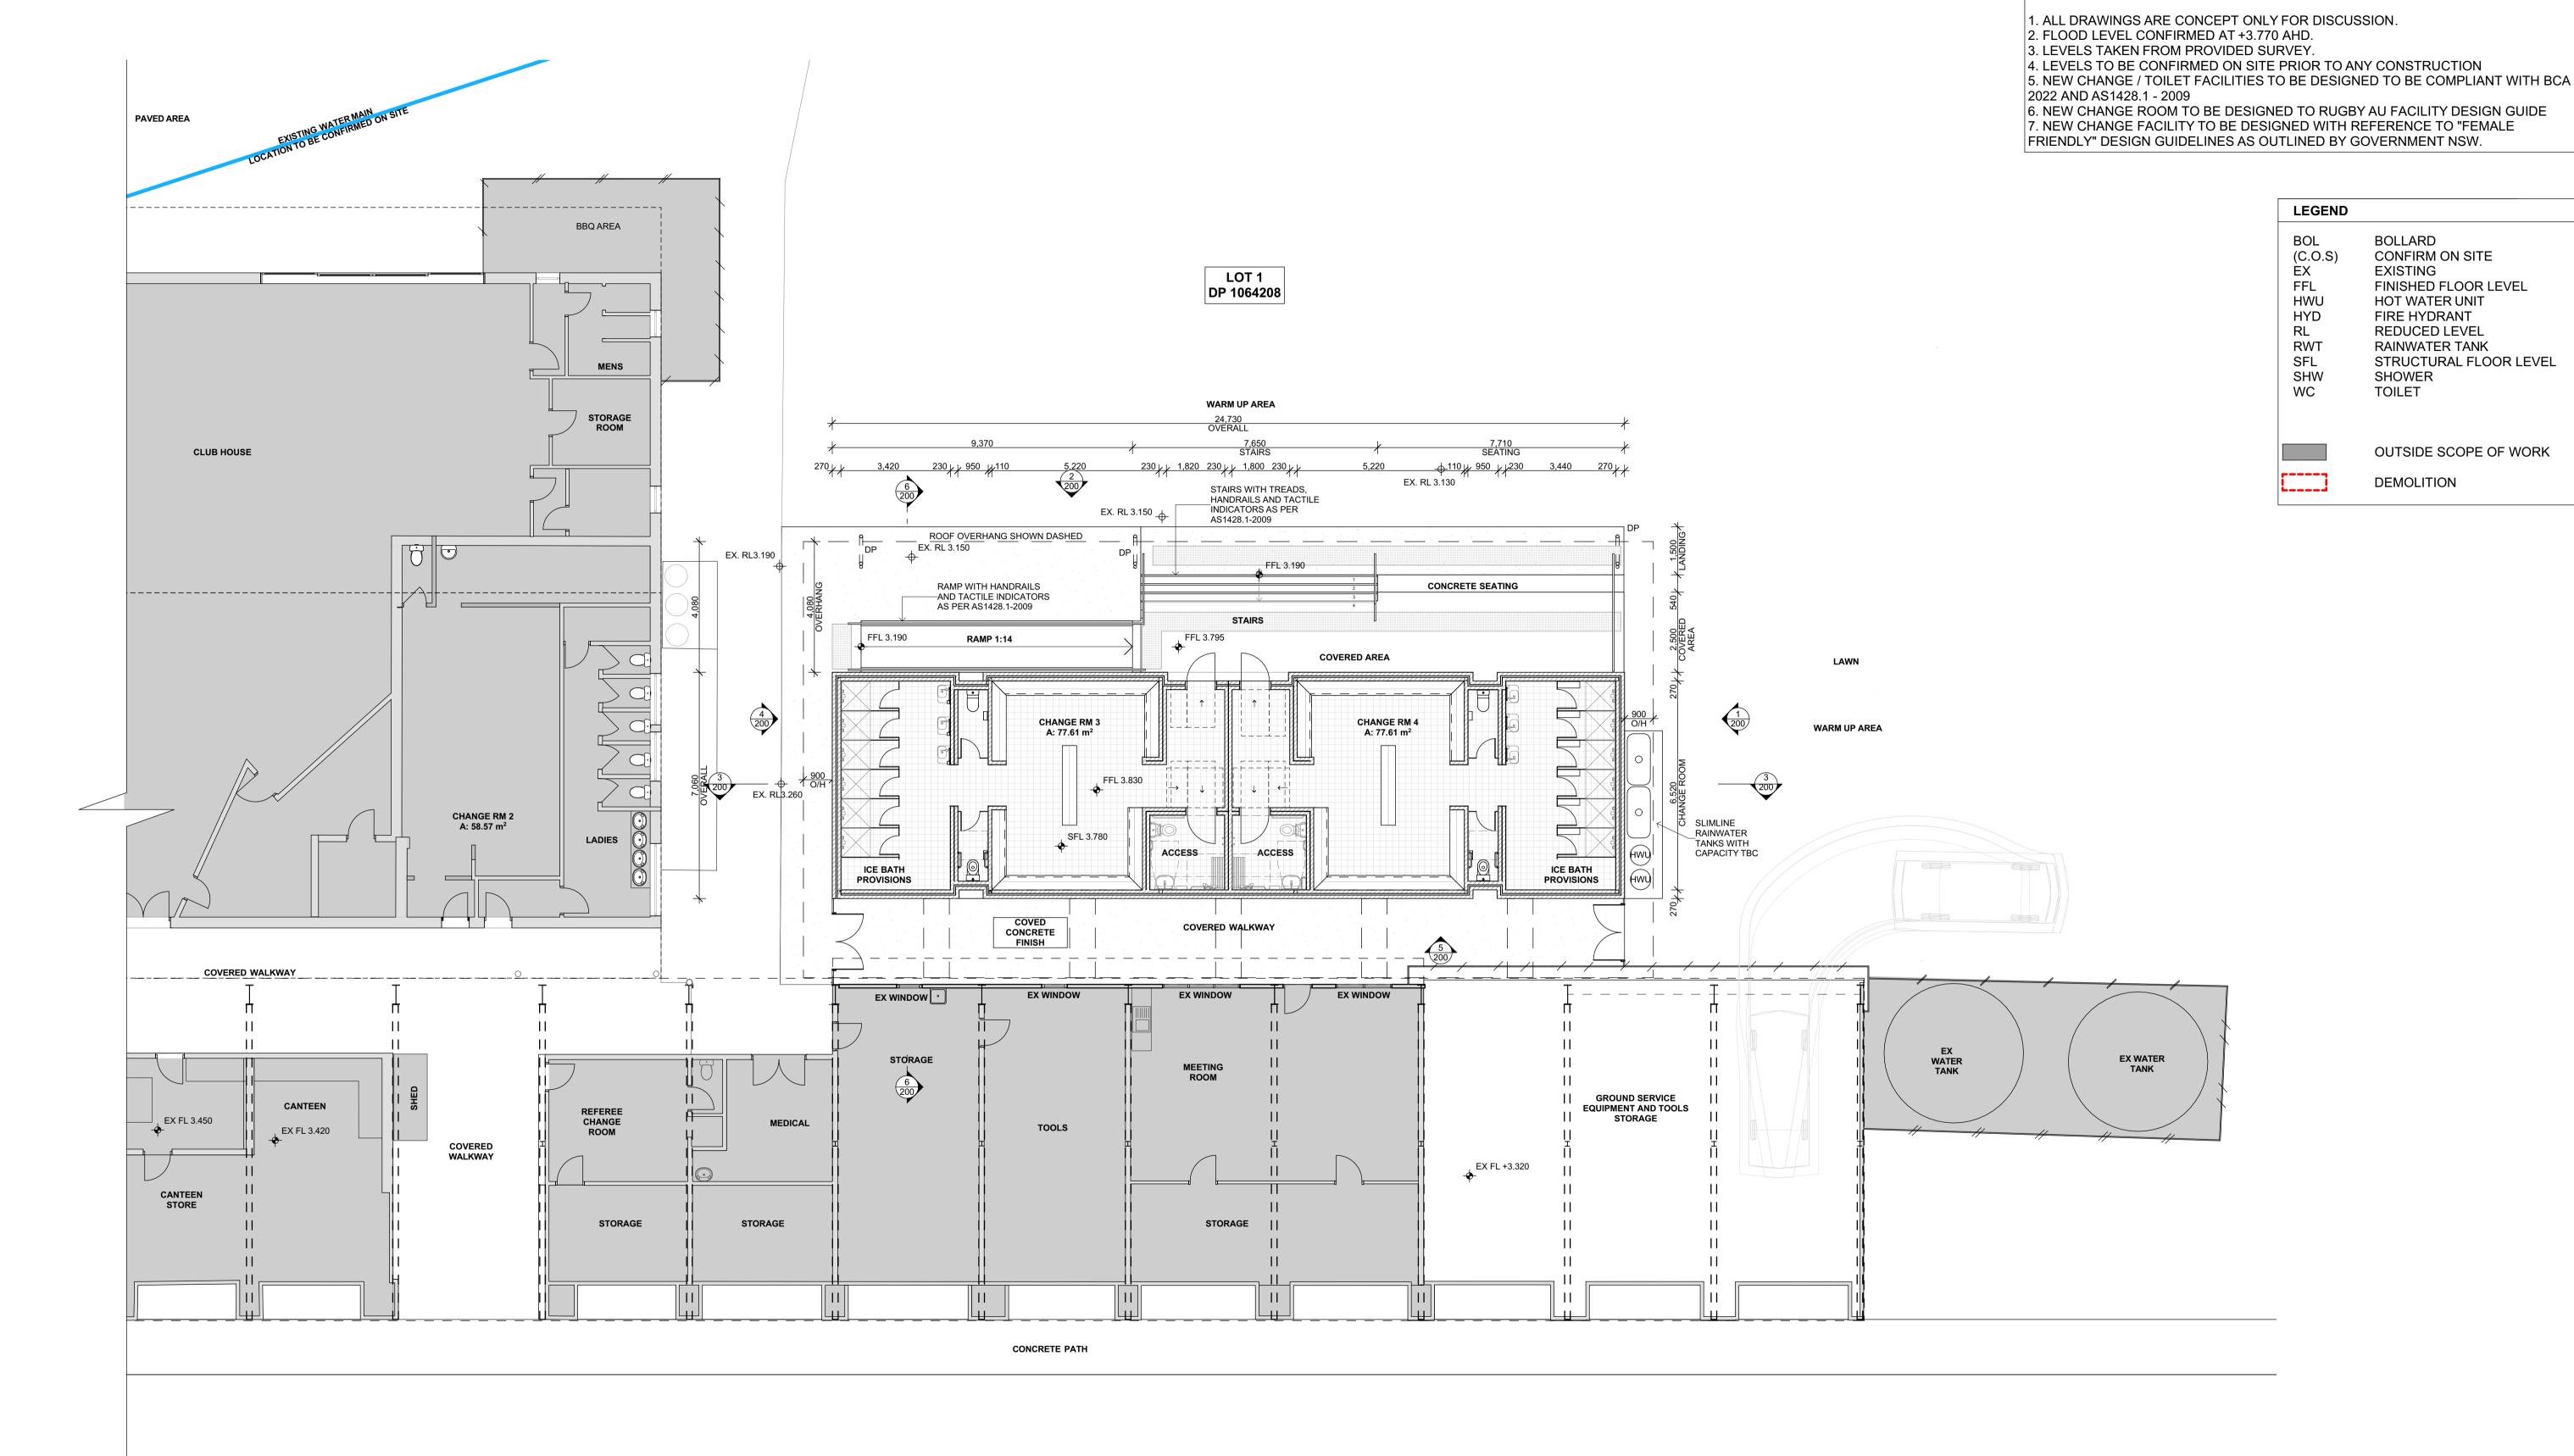

## PITTWATER RUGBY PARK

**MAIN FIELD** 

www.figgis.com.au 10/10/2023

3847 SK 132 Rev. C

**NOT FOR** CONSTRUCTION

**GENERAL NOTES:** 

BOLLARD

**EXISTING** 

SHOWER TOILET

**DEMOLITION** 

**CONFIRM ON SITE** 

HOT WATER UNIT

FIRE HYDRANT REDUCED LEVEL RAINWATER TANK

FINISHED FLOOR LEVEL

STRUCTURAL FLOOR LEVEL

OUTSIDE SCOPE OF WORK