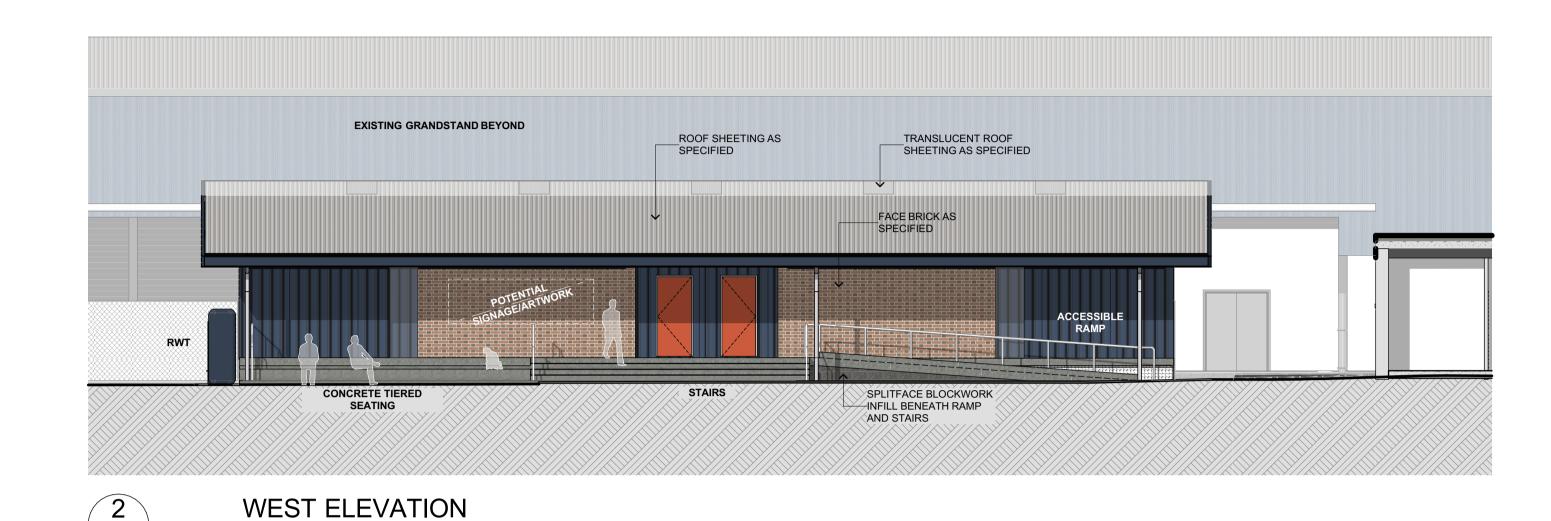

## PITTWATER RUGBY PARK

A1@1:100

A1@1:100

7 ARTIST IMPRESSION

HIGH LEVEL LOUVRES FOR ROOF SHEETING AS SPECIFIED

EXISTING GRANDSTAND BEYOND

STEEL ROOF STRUCTURE AS PER ENGINEER'S DETAIL

CHANGE ROOM 4

CHANGE ROOM 3

SISPENDED SLAS ABOVE FLOOD LEVEL AS PET AIL

LONG SECTION

FIGGIS +
JEFFERSON
TEPA
ARCHITECTS

3847 SK 200 Rev. C

NOT FOR CONSTRUCTION

Om
SCALE
Nominated Architect: Jeffrey Chan NSW ARB No. 10967