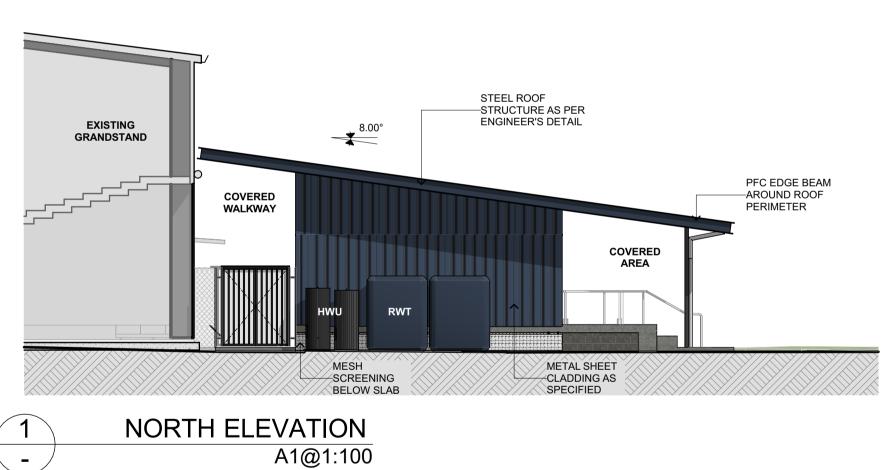

## PITTWATER RUGBY PARK

A1@1:100

A1@1:100

7 ARTIST IMPRESSION

HIGH LEVEL LOUVRES FOR ROOF SHEETING AS SPECIFIED

EXISTING GRANDSTAND BEYOND

STEEL ROOF STRUCTURE AS PER ENGINEER'S DETAIL

CHANGE ROOM 4

CHANGE ROOM 3

SISPENDED SLAS ABOVE FLOOD LEVEL AS PET AIL

LONG SECTION

FIGGIS +
JEFFERSON
TEPA
ARCHITECTS

3847 SK 200 Rev. C

NOT FOR CONSTRUCTION

Om
SCALE
Nominated Architect: Jeffrey Chan NSW ARB No. 10967