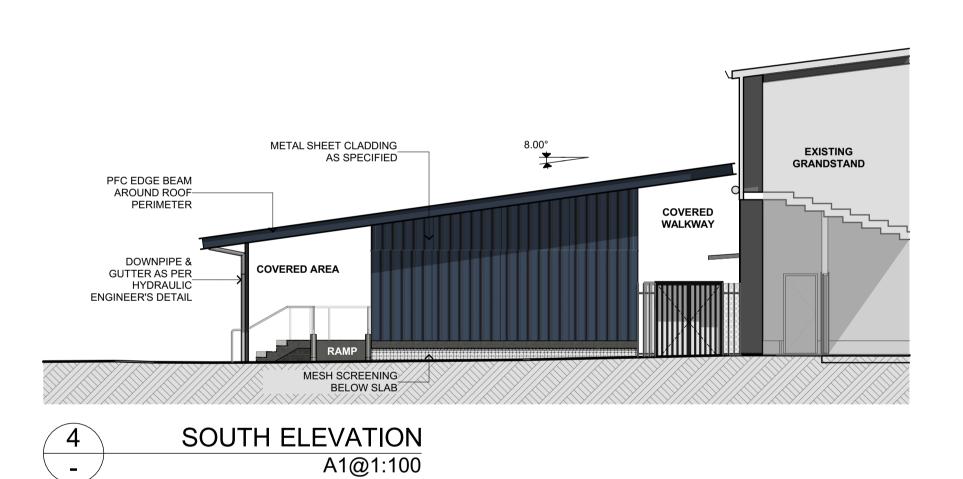

## PITTWATER RUGBY PARK

A1@1:100

A1@1:100

7 ARTIST IMPRESSION

HIGH LEVEL LOUVRES FOR ROOF SHEETING AS SPECIFIED

EXISTING GRANDSTAND BEYOND

STEEL ROOF STRUCTURE AS PER ENGINEER'S DETAIL

CHANGE ROOM 4

CHANGE ROOM 3

SISPENDED SLAS ABOVE FLOOD LEVEL AS PET AIL

LONG SECTION

FIGGIS +
JEFFERSON
TEPA
ARCHITECTS

3847 SK 200 Rev. C

NOT FOR CONSTRUCTION

Om
SCALE
Nominated Architect: Jeffrey Chan NSW ARB No. 10967