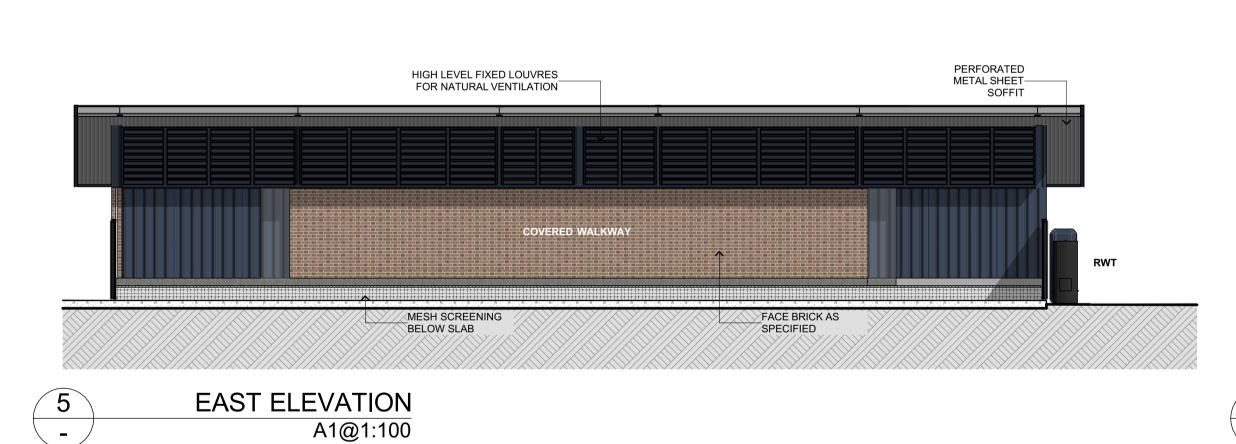

## PITTWATER RUGBY PARK

A1@1:100

A1@1:100

7 ARTIST IMPRESSION

HIGH LEVEL LOUVRES FOR ROOF SHEETING AS SPECIFIED

EXISTING GRANDSTAND BEYOND

STEEL ROOF STRUCTURE AS PER ENGINEER'S DETAIL

CHANGE ROOM 4

CHANGE ROOM 3

SISPENDED SLAS ABOVE FLOOD LEVEL AS PET AIL

LONG SECTION

FIGGIS +
JEFFERSON
TEPA
ARCHITECTS

3847 SK 200 Rev. C

NOT FOR CONSTRUCTION

Om
SCALE
Nominated Architect: Jeffrey Chan NSW ARB No. 10967