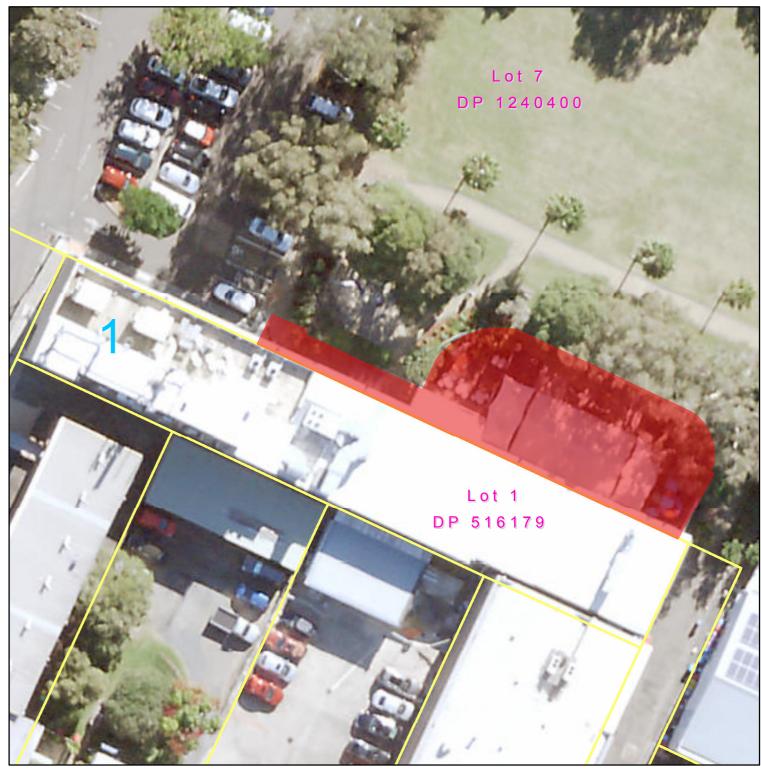

## **Outdoor Dining Lease Plan**

Avalon Beach RSL 1 Bowling Green Lane, Avalon Beach NSW 2107

## Legend

Proposed Lease Area Land Parcel Boundary

northern beaches unci

| Scale (A4) - 1:400<br>GDA 94 MGA Zone 56                    |   |      | Z        | accept no re<br>arising from i<br>While all care<br>accuracy, us | The publisher of and/or contributors to this map<br>accept no responsibility for injury, loss or damage<br>arising from its use or errors or omissions therein.<br>While all care is taken to ensure a high degree of<br>accuracy, users are invited to report any map<br>discrepancies and should use this map with due ca |  |
|-------------------------------------------------------------|---|------|----------|------------------------------------------------------------------|-----------------------------------------------------------------------------------------------------------------------------------------------------------------------------------------------------------------------------------------------------------------------------------------------------------------------------|--|
| Date Printed: 4/11/2021<br>Produced By: Spatial Information | 0 | 1.75 | Ц<br>3.5 | 7 Meters                                                         | © Northern Beaches Council 2021                                                                                                                                                                                                                                                                                             |  |